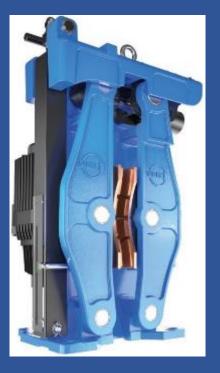

#### USB5-III

brake torque: 3.500 - 26.000 Nm

centre height: 370 mm

weight: 250 kg