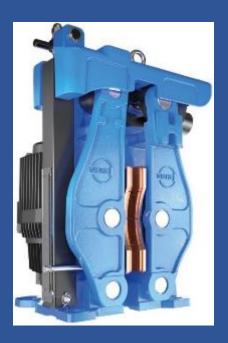

# Improved Features – USB5

Parallel opening of brake shoes

Enhanced corrosion protection

Optimized spring unit.

Upgraded manual release system

## Standardized functional principle, available in different sizes

brake torque: 100 - 690 Nm

centre height: 160 mm

weight: 46 kg

USB5-I

brake torque: 550 – 5.500 Nm

centre height: 230 mm

weight: 85 kg