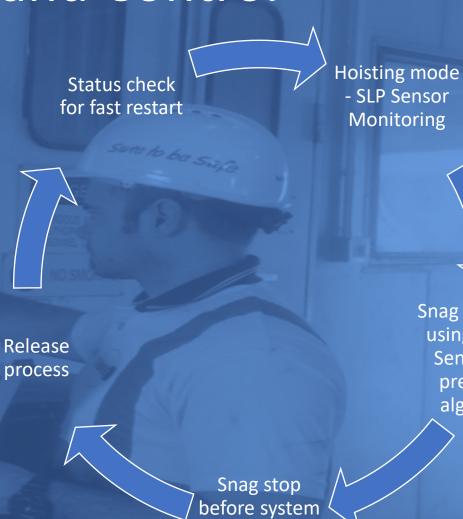

# **Equipment Monitoring and Control**

Snag Load Protection (SLP)

impact (<100 ms)