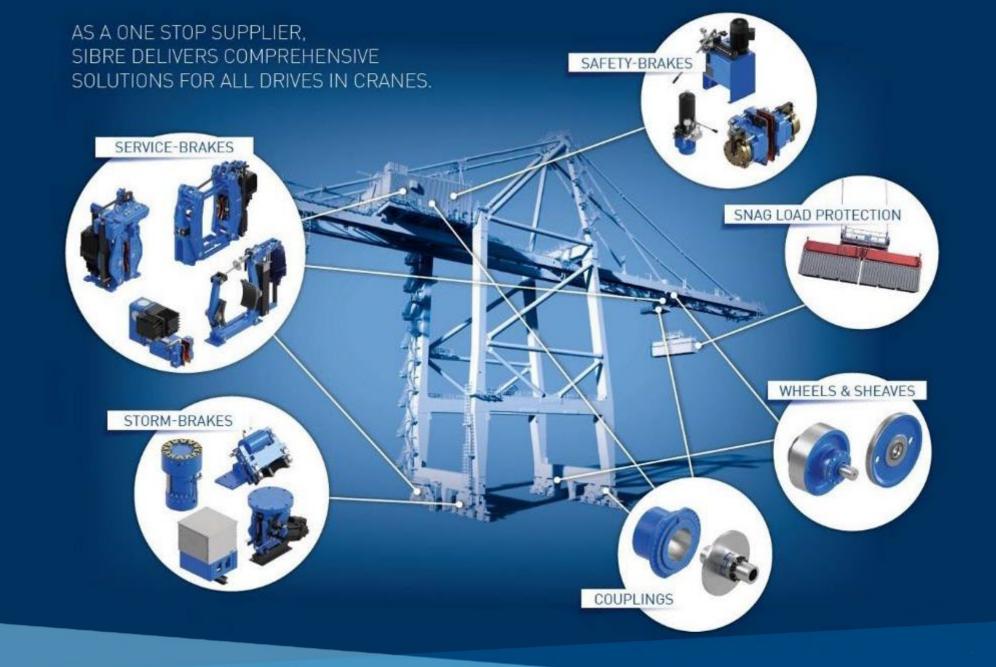

0 Nm

centre height: 280 mm

weight: 175 kg



#### USB5-III

brake torque: 3.500 - 26.000 Nm

centre height: 370 mm

weight: 250 kg



#### USB5-V

Brake torque: 6.000 - 29.000 Nm

centre height: 280 mm

weight:

285 kg



## **Equipment Monitoring and Control**

SIBRE Status Monitoring (SSM)



### **Crane Monitoring**

- Brake status Monitoring
- Trouble Shooting
- Operational Manual and check
  List
- Tutorial Video

### **Remote Monitoring**

- From maintenance Room
- Preventive Actions through warnings and Alarms
- Reduced unplanned downtime
- Optimization of the maintenance Team.

### **Remote Service**

- Data Storage to Cloud
- Remote Helpdesk
- Quick Action and Equipment
  Turnaround



# **Equipment Monitoring and Control**

Snag Load Protection (SLP)





impact (<100 ms)









## References







**KONECRANES**°

Lifting Businesses