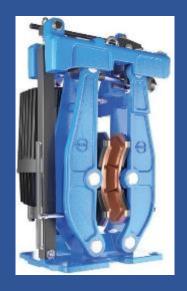

## Standardized functional principle, available in different sizes

brake torque: 100 - 690 Nm

centre height: 160 mm

weight: 46 kg

USB5-I

brake torque: 550 – 5.500 Nm

centre height: 230 mm

weight: 85 kg