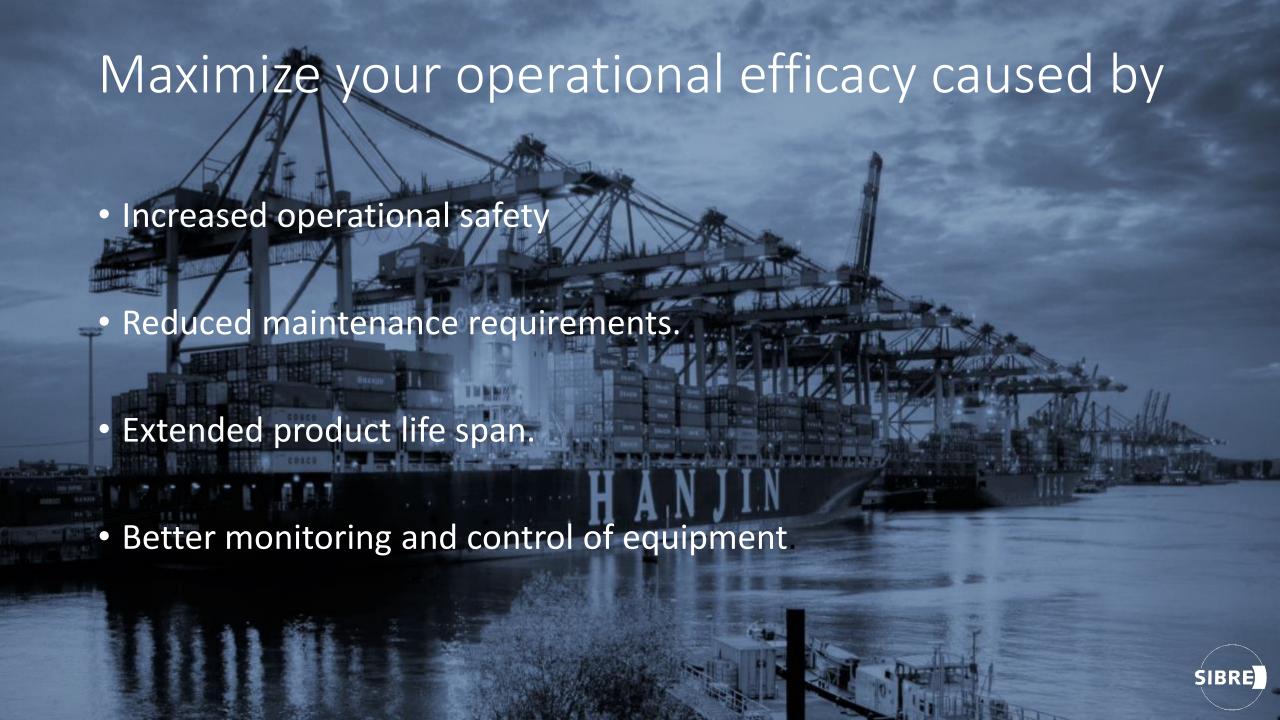

### **Remote Monitoring**

- From maintenance Room
- Preventive Actions through warnings and Alarms
- Reduced unplanned downtime
- Optimization of the maintenance Team.