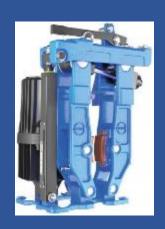

## Standardized functional principle, available in different sizes

brake torque: 100 - 690 Nm

centre height: 160 mm

weight: 46 kg

USB5-I

brake torque: 550 – 5.500 Nm

centre height: 230 mm

weight: 85 kg