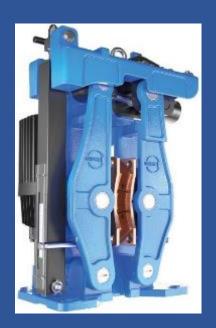

#### USB5-II

brake torque: 1.300 - 9.800 Nm

centre height: 280 mm

weight: 175 kg