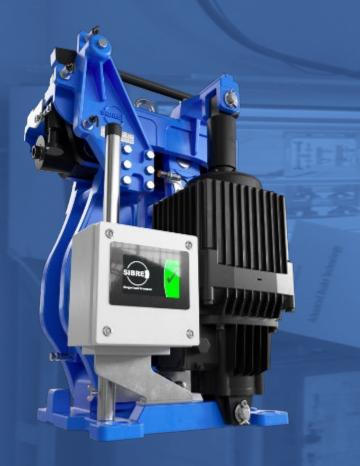

erators



90% of global supply chain.



70% through containerized cargo.











# Improved Features – USB5



Parallel opening of brake shoes



Enhanced corrosion protection



Optimized spring unit.



Upgraded manual release system





## Standardized functional principle, available in different sizes





brake torque: 100 - 690 Nm

centre height: 160 mm

weight: 46 kg



USB5-I

brake torque: 550 – 5.500 Nm

centre height: 230 mm

weight: 85 kg



#### USB5-II

brake torque: 1.300 - 9.800 Nm

centre height: 280 mm

weight: 175 kg



#### USB5-III

brake torque: 3.500 - 26.000 Nm

centre height: 370 mm

weight: 250 kg



#### USB5-V

Brake torque: 6.000 - 29.000 Nm

centre height: 280 mm

weight:

285 kg



## **Equipment Monitoring and Control**

SIBRE Status Monitoring (SSM)



### **Crane Monitoring**

- Brake status Monitoring
- Trouble Shooting
- Operational Manual and check
  List
- Tutorial Video

### **Remote Monitoring**

- From maintenance Room
- Preventive Actions through warnings and Alarms
- Reduced unplanned downtime
- Optimization of the maintenance Team.

### **Remote Service**

- Data Storage to Cloud
- Remote Helpdesk
- Quick Action and Equipment
  Turnaround



# **Equipment Monitoring and Control**

Snag Load Protection (SLP)





impact (<100 ms)









## References







**KONECRANES**°

Lifting Businesses