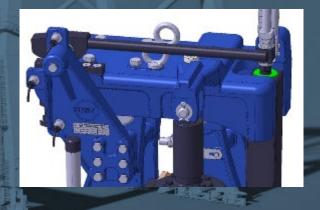

# Improved Features – USB5

Parallel opening of brake shoes

Enhanced corrosion protection

Optimized spring unit.

Upgraded manual release system