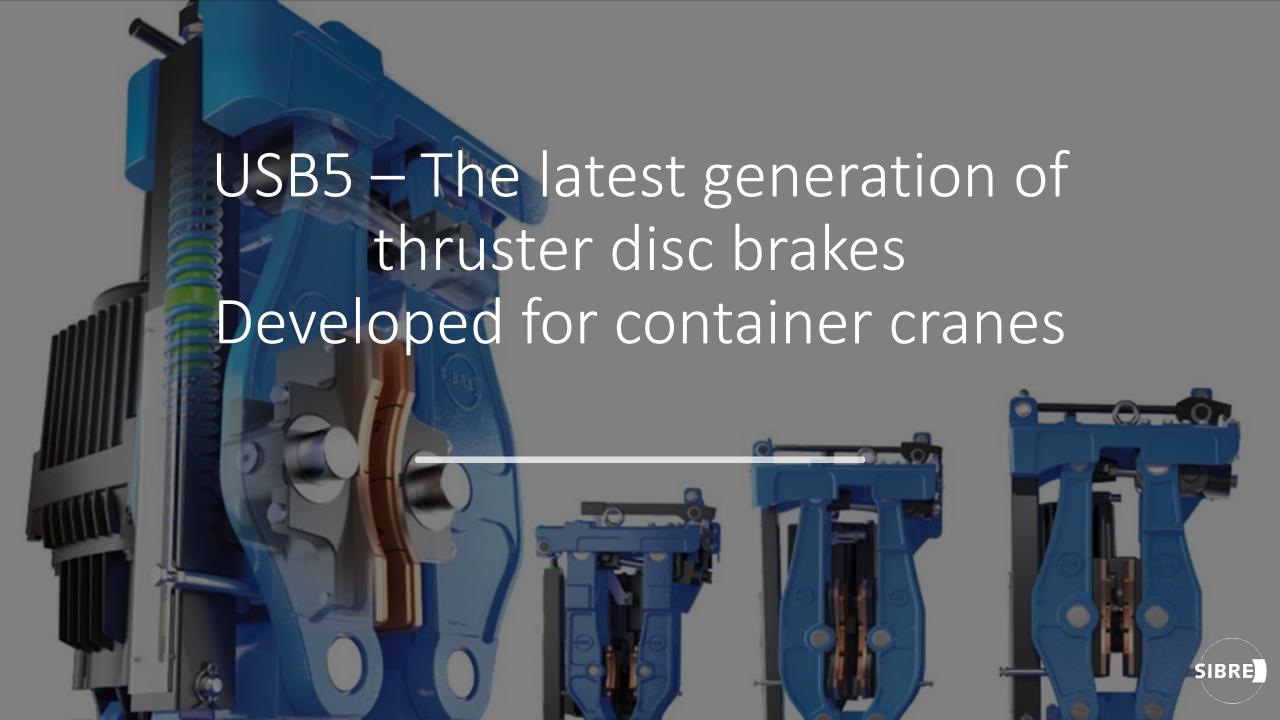

# Improved Features – USB5

Parallel opening of brake shoes

Enhanced corrosion protection

Optimized spring unit.

Upgraded manual release system

## Standardized functional principle, available in different sizes

brake torque: 100 - 690 Nm

centre height: 160 mm

weight: 46 kg

USB5-I

brake torque: 550 – 5.500 Nm

centre height: 230 mm

weight: 85 kg

#### USB5-II

brake torque: 1.300 - 9.800 Nm

centre height: 280 mm

weight: 175 kg

#### USB5-III

brake torque: 3.500 - 26.000 Nm

centre height: 370 mm

weight: 250 kg

#### USB5-V

Brake torque: 6.000 - 29.000 Nm

centre height: 280 mm

weight:

285 kg