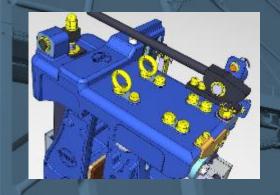

# Improved Features – USB5

Parallel opening of brake shoes

Enhanced corrosion protection

Optimized spring unit.

Upgraded manual release system