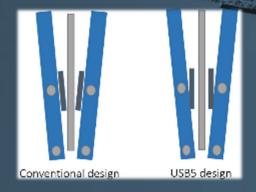

# Improved Features – USB5

Parallel opening of brake shoes

Enhanced corrosion protection

Optimized spring unit.

Upgraded manual release system