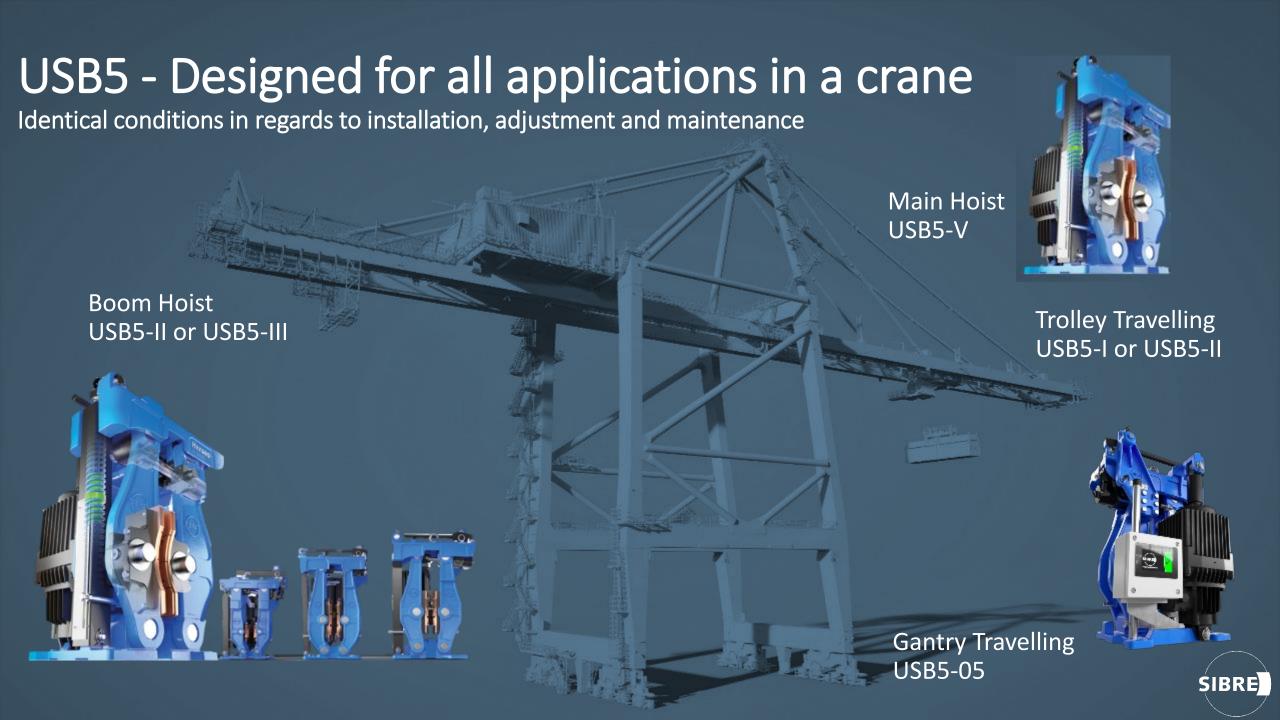

## Standardized functional principle, available in different sizes

brake torque: 100 - 690 Nm

centre height: 160 mm

weight: 46 kg

USB5-I

brake torque: 550 – 5.500 Nm

centre height: 230 mm

weight: 85 kg

#### USB5-II

brake torque: 1.300 - 9.800 Nm

centre height: 280 mm

weight: 175 kg

#### USB5-III

brake torque: 3.500 - 26.000 Nm

centre height: 370 mm

weight: 250 kg

#### USB5-V

Brake torque: 6.000 - 29.000 Nm

centre height: 280 mm

weight:

285 kg