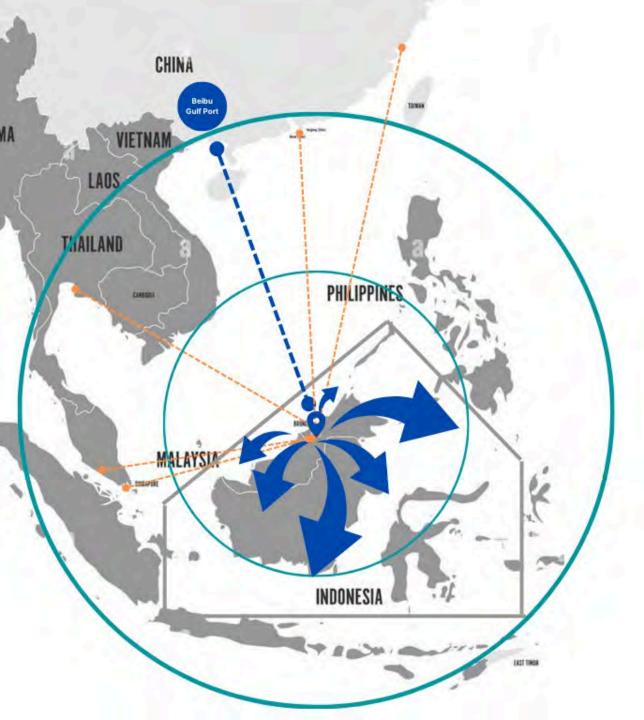

## Transforming Muara Port into a regional hub in BIMP-EAGA

MPC strives to become a regional hub by continuously improving port operations, developing new shipping routes, constructing an integrated industrial logistics park, and partnering with industries.

#### Strategic Focus: Develop New Shipping Routes

### An economical and convenient direct container liner services.

- Diirect container lines from Muara Port to major global markets.
- Help promote the trade links between the BIMP-EAGA and other regional markets.