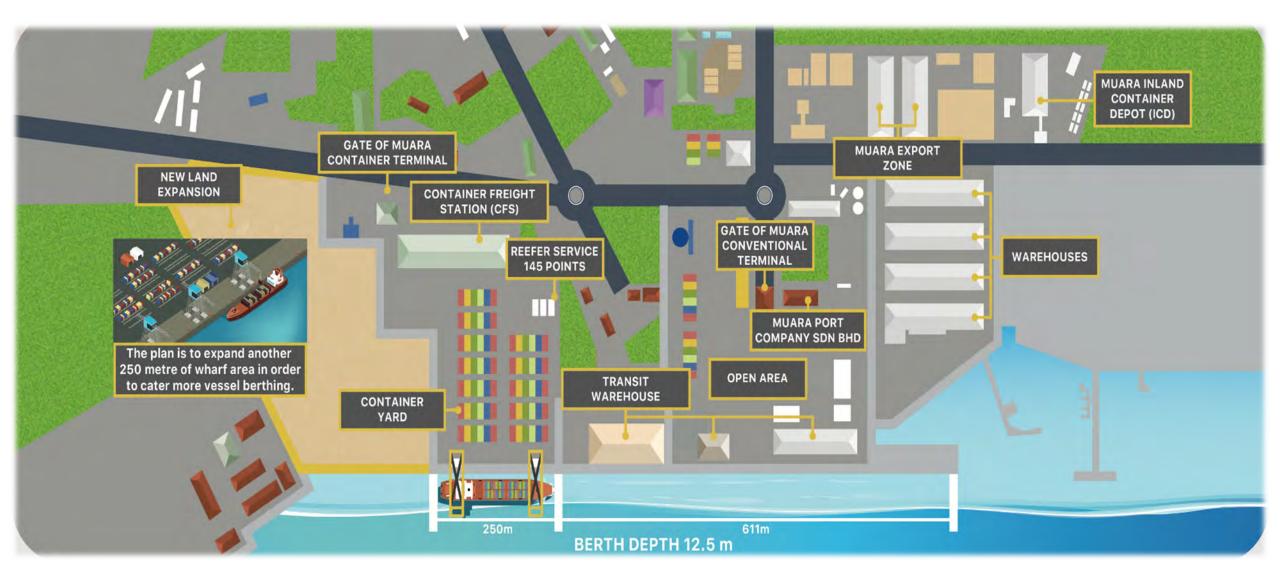

#### "PAVING THE WAY FOR SUSTAINABLE LOGISTICS"



#### **INTRODUCTION**

#### Muara Port Company

Muara Port Company Sdn Bhd ("MPC") was formed on 15 February 2017, and officially took over the operation of Muara Container Terminal on 21 February 2017

Joint-venture company of Darussalam Assets Sdn Bhd and Beibu Gulf Holding (Hong Kong) Co. Ltd

**Shareholder** 

Role

Oversee and facilitate stakeholder's logistics through maritime and seaport

Ĵŵ:--)

Improve port efficiency and overall logistics in Brunei

Mission



Become an international hub





F Y

SANY

SANY MPC

(

1.1

### BUSINESS GROVI

EVERGREEN

C/41

9

#### LAYOUT OF MPC AND STORAGE AREAS









المحالية أتلعك وا

#### TRANSPORTATION, EXPORT AND PORT-HANDLING SERVICES



Sept 2021 - MPC signed an agreement embarking on a joint project with the local industry for the largest exportation of urea in Brunei Darussalam.

#### TRANSPORTATION, EXPORT AND PORT-HANDLING SERVICES



#### THE ESTABLISHMENT OF A SUBSIDIARY COMPANY: MUARA INTERNATIONAL FISH LANDING









# 

EVEN

e



## Transforming Muara Port into a regional hub in BIMP-EAGA

MPC strives to become a regional hub by continuously improving port operations, developing new shipping routes, constructing an integrated industrial logistics park, and partnering with industries.

MPC will help to realize the "Wawasan Brunei 2035" by supporting the expansion and diversification of Brunei's economy, as well as the synergist