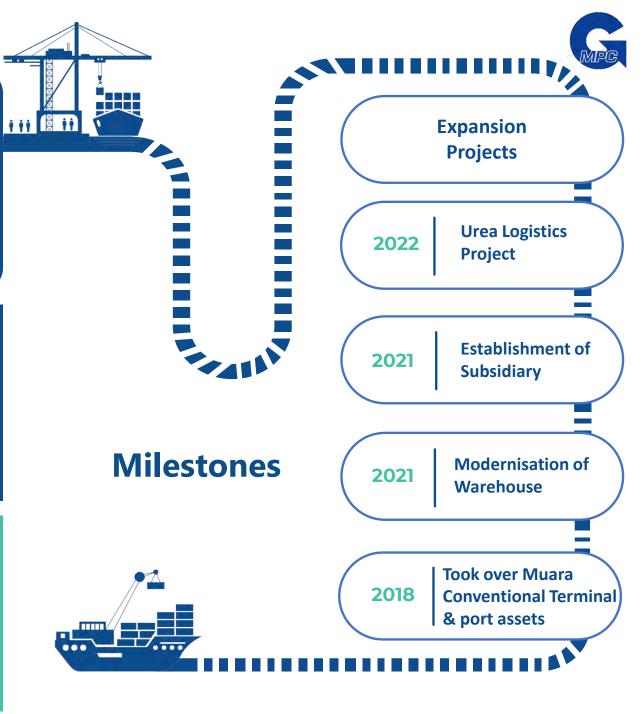

#### TRANSPORTATION, EXPORT AND PORT-HANDLING SERVICES

Sept 2021 - MPC signed an agreement embarking on a joint project with the local industry for the largest exportation of urea in Brunei Darussalam.

#### THE ESTABLISHMENT OF A SUBSIDIARY COMPANY: MUARA INTERNATIONAL FISH LANDING