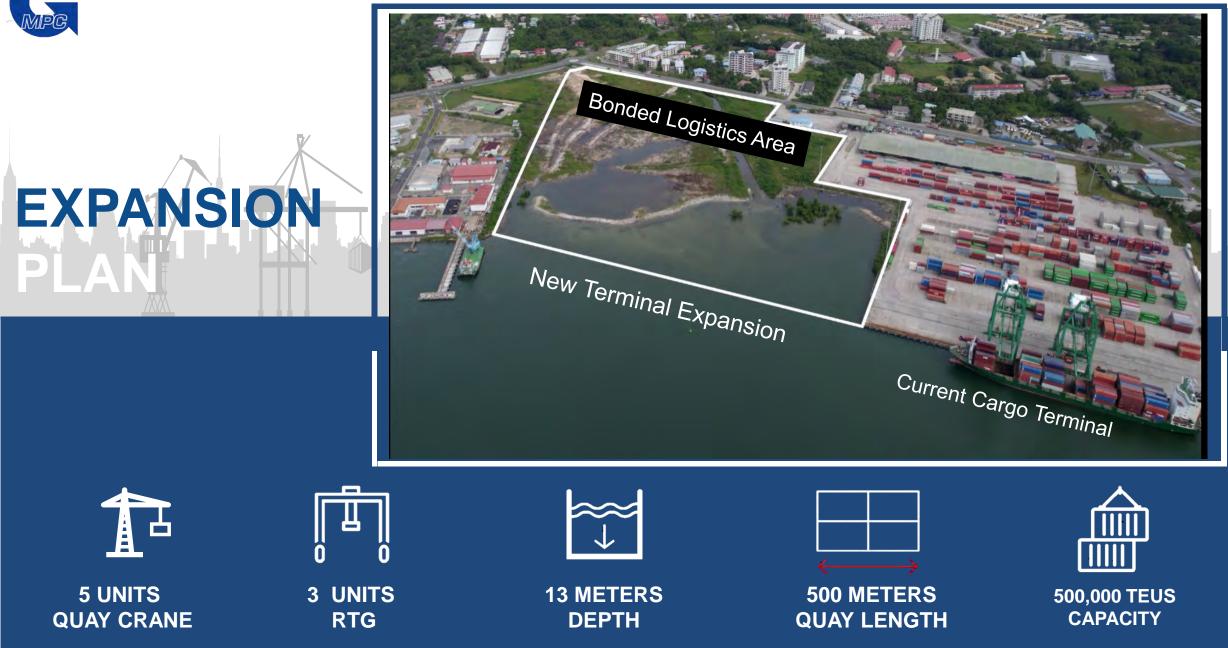

#### Integrated Bonded Logistics Park

Plan and build an integrated bonded logistics park at Muara Port Actively seek transshipment and warehousing businesses with BIMP-EAGA presence

Complement Wawasan Brunei 2035 and leverage on RCEP and trade policies & regulations of BIMP-EAGA Establish the integrated bonded logistics park to support the growth of local businesses and other warehousing businesses in Brunei Darusalam.