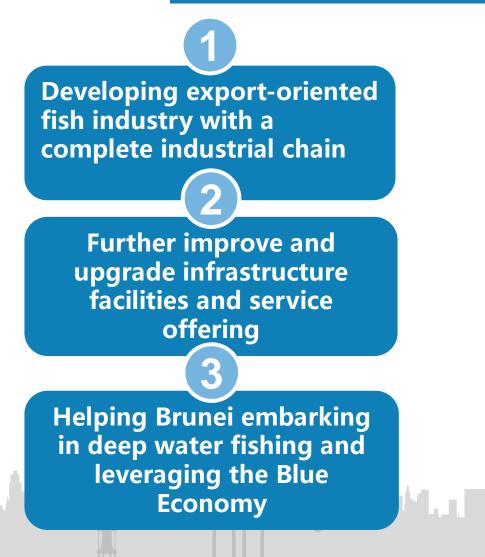

#### THE ESTABLISHMENT OF A SUBSIDIARY COMPANY: MUARA INTERNATIONAL FISH LANDING