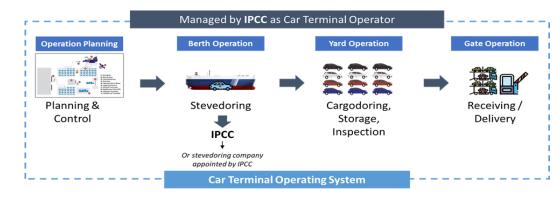

#### **1. CAR TERMINAL OPERATOR**

Car terminal development and operation

#### 2. CAR TERMINAL HANDLING AND SUPPORTING

- Stevedoring, cargodoring (including Receiving and Delivery) for Car and Heavy Equipment.
- Vehicle Processing Service (VPC), Equipment Processing Service (EPC), Road Freight Services.