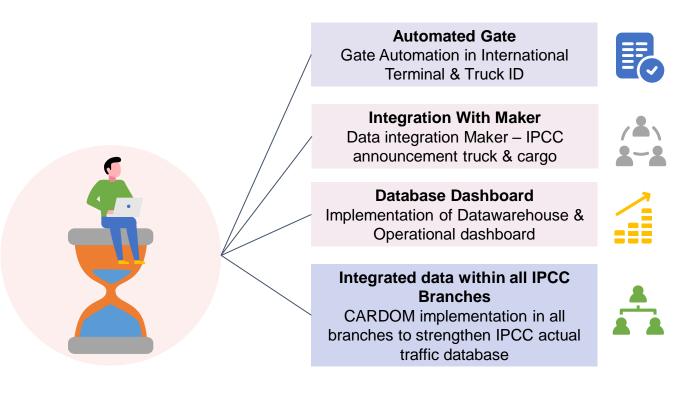

## **Digitalization:**

The development and implementation of digitalization programs at IPCC:

- Integrating stakeholders (regulators and customers)
- Increasing the speed and transparency of data exchange for higher productivity and efficiency of business processes.
- Managing and minimizing potential risks in operational activities.

#### Automated gate and inspection process

#### Control Room Facility improvement

#### Database Dashboard in IPCC branches

### Integration:

Grabbing the opportunity outside the gate terminal with new spirit "Beyond The Gate"

New service launched in 2022: Pre-Delivery Cargo (PDC) with Primary Customer: Hyundai Motor Indonesia