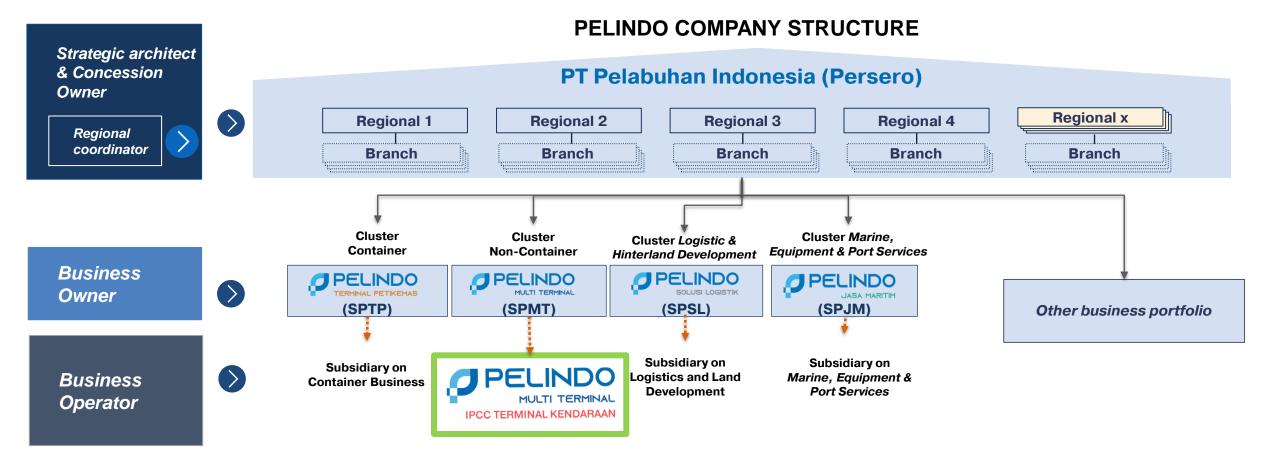

## **IPCC as Pelindo Subsidiary**

- IPCC is categorized under non-container cargo service cluster, with majority shares ownership by SPMT as non-container service sub-holding, along with PTP for multipurpose cargo service.
- IPCC is the only terminal operator in Pelindo Group that handles vehicles: cars, heavy equipment, electric vehicles and RORO cargo, including other business in automotive cargo chain.