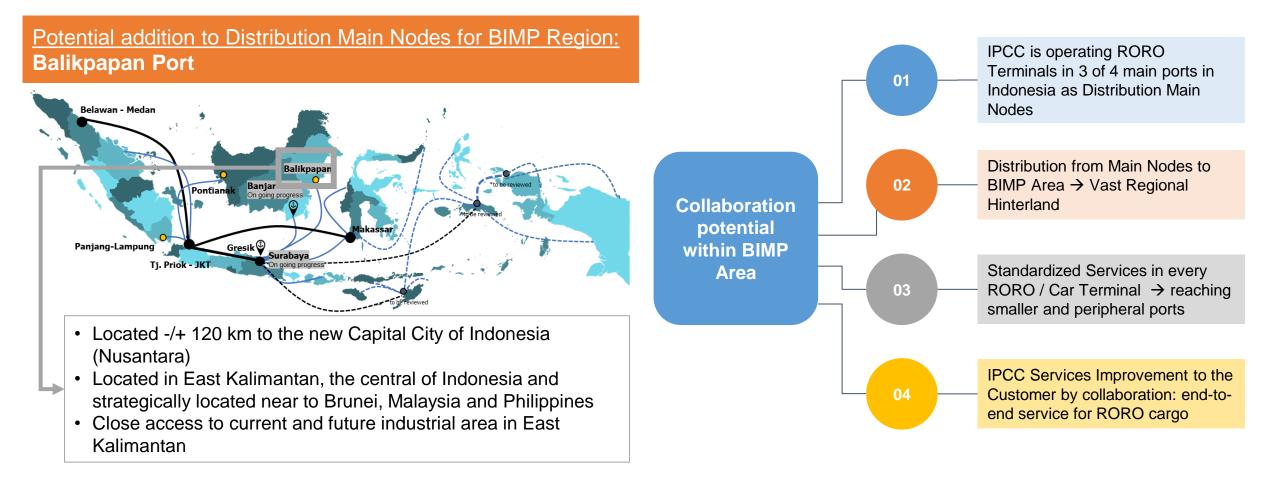

- Balikpapan (Terminal Semayang) as one of the cargo distribution main gate to the new Capital City (IKN) Nusantara, especially for vehicles and other RORO Cargo
- Industrial area around Nusantara: Kariangau, KIE, KIK, etc. to strengthen the economic growth condition in Kalimantan and Capital City area
- Opens a new perspective for shipping and RORO route in BIMP: possibility to add Balikpapan as new proposed terminal for BIMP RORO routes.

- Potential new route for RORO in BIMP Area taking IKN into consideration:
  - Balikpapan Bitung Davao city\*
  - Balikpapan Sabah Brunei\*

#### **Balikpapan Port Location Overview**

- Balikpapan Port (Semayang Terminal), is located right at the estuary, along the shipping lanes of Balikpapan Bay, with high potential to be the cargo main gate towards IKN.
- Balikpapan also has good land access to IKN and Samarinda (Capital city of East Kalimantan), and other industrial area in East Kalimantan.