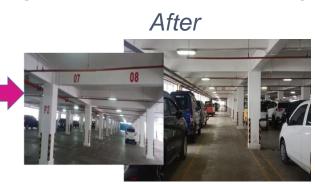

### **IPCC Branches transformation:**

Belawan Car Terminal (Belawan Port – Medan)

Standard Layout dan blocking numbers on park building

Before

#### Lighting and CCTV addition in terminal area