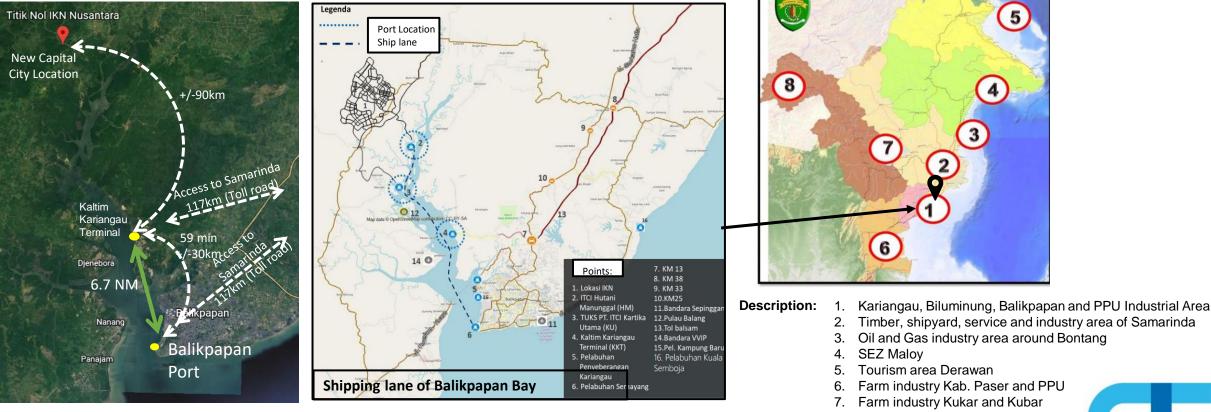

#### **Balikpapan Port Location Overview**

- Balikpapan Port (Semayang Terminal), is located right at the estuary, along the shipping lanes of Balikpapan Bay, with high potential to be the cargo main gate towards IKN.
- Balikpapan also has good land access to IKN and Samarinda (Capital city of East Kalimantan), and other industrial area in East Kalimantan.

#### Balikpapan Port location and access to Samarinda dan IKN

3. Strategic location of Mahakam Ulu