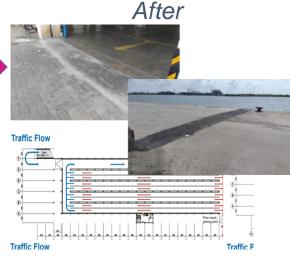

### **IPCC Branches transformation:**

Makassar Car Terminal (Makassar Port)

Dedicated lane for in & out access to Car Terminal, Standard operating procedure implementation

#### Gate installation and safety improvement within car park building

After

Before

After

6