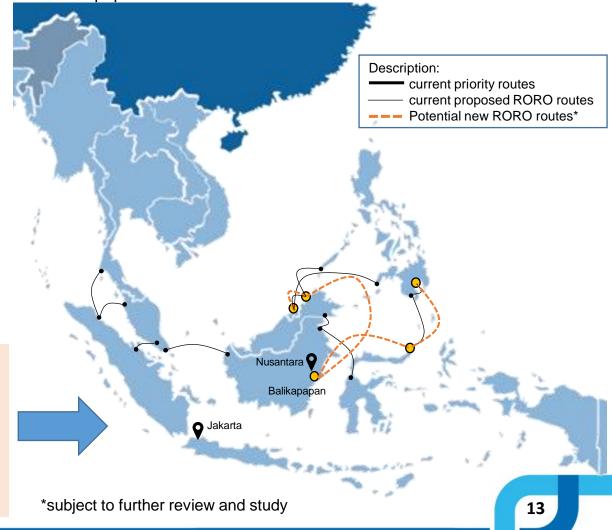

## Nusantara as Indonesia's new Capital City and possible RORO Future route in Indonesia

- In 2012, JICA's feasibility The Master Plan And Feasibility Study On The Establishment Of An Asean RORO Shipping Network and Short Sea Shipping proposed these following RORO routes:
  - Davao City Gneral Santos Bitung
  - Tawau Tarakan Pantoloan
  - Brooke's Point Labuan Muara
  - Muara Zamboanga City
  - Sintete Johor
  - Dumai Malacca
  - Belawan Penang
  - Belawan Phuket
- And based on the study, ASEAN Members States agreed to focus on the three priority routes:
  - Dumai-Melaka,
  - Belawan-Penang-Phuket,
  - Davao / General Santos -Bitung

- Balikpapan (Terminal Semayang) as one of the cargo distribution main gate to the new Capital City (IKN) Nusantara, especially for vehicles and other RORO Cargo
- Industrial area around Nusantara: Kariangau, KIE, KIK, etc. to strengthen the economic growth condition in Kalimantan and Capital City area
- Opens a new perspective for shipping and RORO route in BIMP: possibility to add Balikpapan as new proposed terminal for BIMP RORO routes.

- Potential new route for RORO in BIMP Area taking IKN into consideration:
  - Balikpapan Bitung Davao city\*
  - Balikpapan Sabah Brunei\*