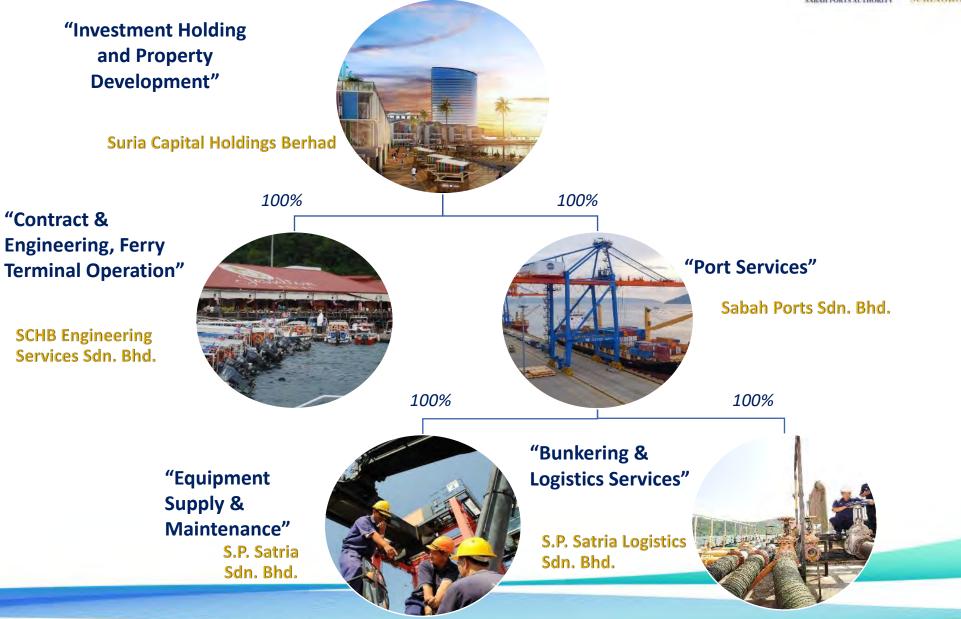

# SAPANGAR BAY CONTAINER PORT

The Promising Gateway for BIMP- EAGA

Ву

#### SITI NORAISHAH AZIZAN

General Manager (Corporate Services)

Sabah Ports Sdn Bhd



#### Content

- Corporate Introduction
- **BIMP EAGA Region** 
  - The Challenges & Opportunities
- Competitive Advantages
- Positioning SBCP as the Gateway for BIMP-EAGA
  - Enhancing Capacity
  - Potential Hinterlands
  - Enhancing Connectivity
- Other Initiatives
- Award & Accolades





## CORPORATE INTRODUCTION

## The Promising Gateway for BIMP- EAGA

#### Corporate Structure: SABAH PORTS SDN BHD





#### **Corporate Structure**







#### TOTAL THROUGHPUT SINCE 2000 TO 2019 (MIL TONNES)



| Year | * Wharf | ** Anchor | Total | Containers (TEUs) |
|------|---------|-----------|-------|-------------------|
| 2000 | 8.9     | 9.2       | 18.1  | 149,500           |
| 2001 | 9.1     | 8.8       | 17.9  | 152,725           |
| 2002 | 9.9     | 9.2       | 19.1  | 171,154           |
| 2003 | 11.0    | 11.1      | 22.1  | 194,976           |
| 2004 | 12.2    | 11.6      | 23.8  | 208,098           |
| 2005 | 13.4    | 12.8      | 26.2  | 208,490           |
| 2006 | 14.0    | 14.1      | 28.1  | 226,721           |
| 2007 | 15.7    | 13.5      | 29.2  | 271,471           |
| 2008 | 15.5    | 13.0      | 28.5  | 292,688           |
| 2009 | 14.6    | 10.2      | 24.8  | 277,905           |
| 2010 | 17.7    | 10.7      |