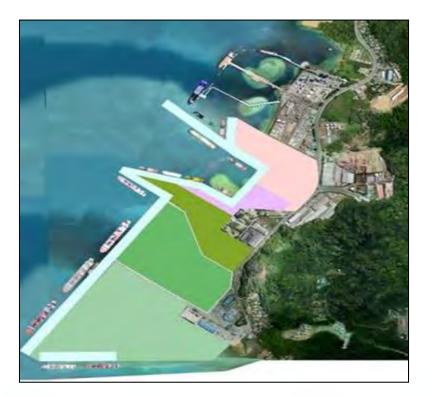

### The Expansion of Sapangar Bay Container Port

## DEVELOPMENT OF SAPANGAR BAY INTEGRATED PORT (SBIP) IN THE NEXT 30 YEARS