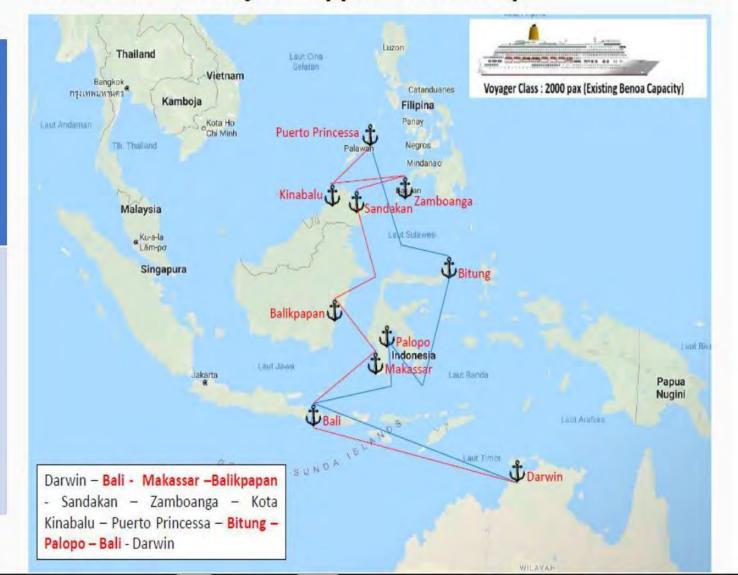

#### **Convergence: Support the development of Cruise Tourism in BIMP-EAGA**

- Improvement of infrastructure and facilities at the designated cruise ports
- 2. Designated Benoa Port, Bali as Gateway Port to support BIMP-EAGA cruise tourism initiatives