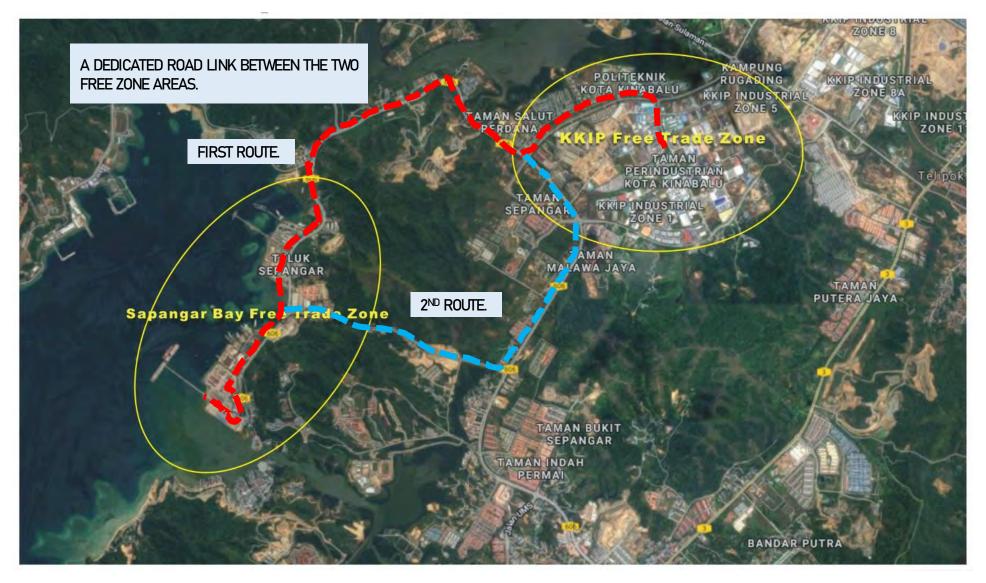

the untapped economics in East ASEAN and BIMP-EAGA Sub-Region.



#### 4. STRATEGICALLY LOCATED AT THE TIP OF BIMP EAGA REGION





#### **5. SHELTERED PORT WITH WIDE ACCESS CHANNEL**

Natural depth of more than -25m and berthing depth is -12m





## POSITIONING SBCP AS A GATEWAY The Promising Gateway for BIMP- EAGA



## Enhancing Capacity The Promising Gateway for BIMP- EAGA

### The Expansion of Sapangar Bay Container Port





# SBCP Performance from 2017 – 2019 (TEUs)



2017 2018 2019



#### SBCP Container Forecast from 2016 to 2036





## DEVELOPMENT OF SAPANGAR BAY INTEGRATED PORT (SBIP) IN THE NEXT 30 YEARS







## Potential Hinterlands The Promising Gateway for BIMP- EAGA

### Immediate Hinterlands of SBCP

Adjacent to Industrial area - Kota Kinabalu Industrial Park (KKIP)





#### **Hinterland Coverage**



SBP is strategically located and has extensive hinterland area. The hinterland of SBP can be classified into three tiers:

- Immediate hinterland the State of Sabah
- Second hinterland North Borneo Island (East Malaysia and Brunei)
- Regional hinterland the rest of BIMP EAGA Region





## Enhancing Connectivity The Promising Gateway for BIMP- EAGA



#### Existing International Direct call to BKI (SBCP)



| NO. | SHIPPING LINES/Agent  | VESSEL                                                                                                            | ROUTING                                                                                                                                                         | FREQUENCY | DAY      |
|-----|-------------