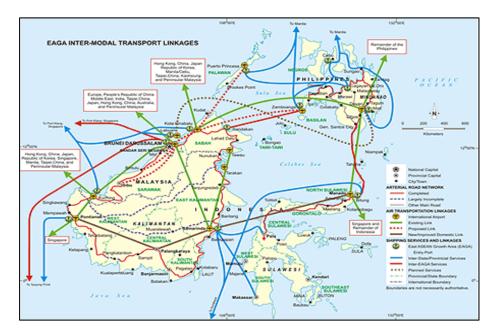

## Enhancing Connectivity The Promising Gateway for BIMP- EAGA

#### Existing International Direct call to BKI (SBCP)

| NO. | SHIPPING LINES/Agent  | VESSEL                                                                                                            | ROUTING                                                                                                                                                         | FREQUENCY | DAY      |
|-----|-----------------------|-------------------------------------------------------------------------------------------------------------------|-----------------------------------------------------------------------------------------------------------------------------------------------------------------|-----------|----------|
| 1.  | EVERGREEN/MTT         | Vladivostok Stride                                                                                                | Shekou, HK, Kaoshiung,<br>SBCP                                                                                                                                  | Weekly    | Monday   |
| 2.  | HARBOUR LINK/Hublines | Harbour Star<br>/Harbour Galaxy                                                                                   | Changsha/HK, SBCP                                                                                                                                               | Weekly    | Saturday |
| 3.  | SITC/ Johan Agency    | SITC Haifong/SITC<br>Danang<br>(Alternate)                                                                        | Shanghai,<br>Xiamen,Ningbo,Cagayan<br>Bintulu <b>, SBCP</b>                                                                                                     | Weekly    | Friday   |
|     |                       |                                                                                                                   |                                                                                                                                                                 |           |          |
| 4.  | MAERSK/Harrisons      | MCCSeoul, Torres<br>Straits, MCC<br>Dhaka,MERST<br>Wiesbaden,<br>MAEST Warsaw,<br>Trieste Trader,<br>Cape Nassau. | Muara, <b>SBCP</b> , Sdkn,<br>Davau,Mindanao,<br>Shanghai,<br>Incheon,Kwangyang,<br>Busan, Shanghai<br>Mindong, Beilun, TPP,<br>Thilawa, TMT Port,<br>Singapore | Weekly    | Sunday   |
|     |                       |                                                                                                                   |                                                                                                                                                                 |           |          |
|     |                       |                                                                                                                   |                                                                                                                                                                 |           |          |

#### Road Connectivity To Link The Industrial Clusters In Sabah