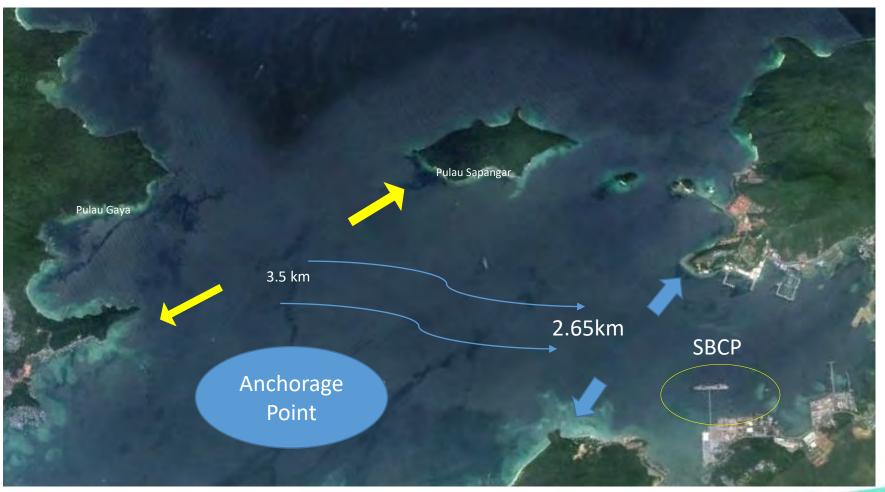

#### **5. SHELTERED PORT WITH WIDE ACCESS CHANNEL**

Natural depth of more than -25m and berthing depth is -12m

### The Expansion of Sapangar Bay Container Port