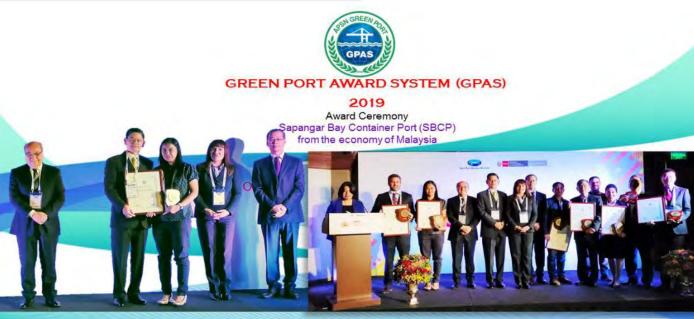

#### SAPANGAR BAY CONTAINER PORT Green Port Award System (GPAS)

Sapangar Bay Container Port (SBCP) won the **Green Port Award System (GPAS)** and received the award in Peru on 24 September 2019 during the APEC Port Service Network (APSN) Forum.

An internationally recognized award, the GPAS is developed as a green evaluation system that recognizes port operators and administrations for their contributions towards sustainable port development.