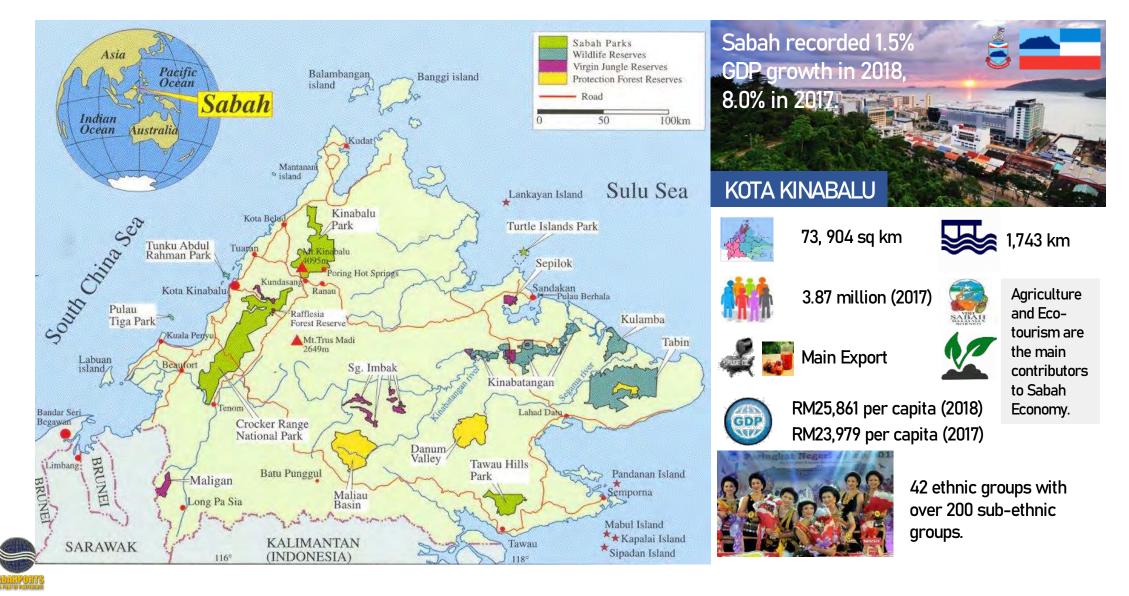

## Sabah: Land Below The Wind A Brief Summary

#### **1. LAND BELOW THE WIND**

Sabah is located at the Northern Borneo and outside of the typhoon belt and ring of fire

Located outside the Pacific Ring of Fire and below the Typhoon Belt of the East Asia.