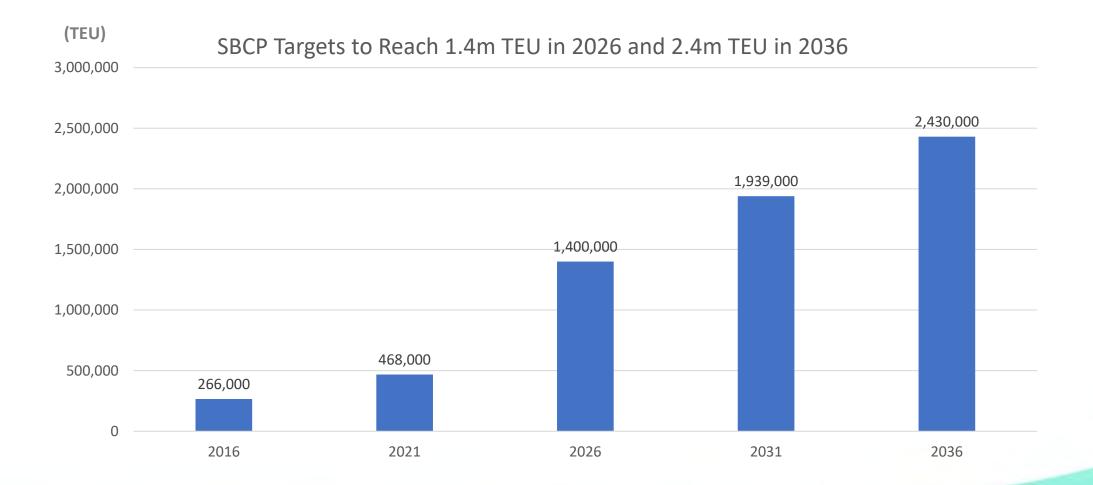

STRATEGICALLY LOCATED AT THE CENTER OF ASEAN



Sabah is geographically located right at the center of ASEAN and easily accessed by air & sea from 13 Global destinations making Sabah an ideal location for trade facilitation in the region especially to the untapped economics in East ASEAN and BIMP-EAGA Sub-Region.



#### 4. STRATEGICALLY LOCATED AT THE TIP OF BIMP EAGA REGION





#### **5. SHELTERED PORT WITH WIDE ACCESS CHANNEL**

Natural depth of more than -25m and berthing depth is -12m





## POSITIONING SBCP AS A GATEWAY The Promising Gateway for BIMP- EAGA



## Enhancing Capacity The Promising Gateway for BIMP- EAGA

### The Expansion of Sapangar Bay Container Port





# SBCP Performance from 2017 – 2019 (TEUs)



2017 2018 2019



#### SBCP Container Forecast from 2016 to 2036





## DEVELOPMENT OF SAPANGAR BAY INTEGRATED PORT (SBIP) IN THE NEXT 30 YEARS







## Potential Hinterlands The Promising Gateway for BIMP- EAGA

### Immediate Hinterlands of SBCP

Adjacent to Industrial area - Kota Kinabalu Industrial Park (KKIP)





#### **Hinterland Coverage**



SBP is strategically located and has extensive hinterland area. The hinterland of SBP can be classified into three tiers:

- Immediate hinterland the State of Sabah
- Second hinterland North Borneo Island (East Malaysia and Brunei)
- Regional hinterland the rest of BIMP EAGA Region





## Enhancing Connectivity The Promising Gateway for BIMP- EAGA



#### Existing International Direct call to BKI (SBCP)



| NO. | SHIPPING LINES/Agent  | VESSEL