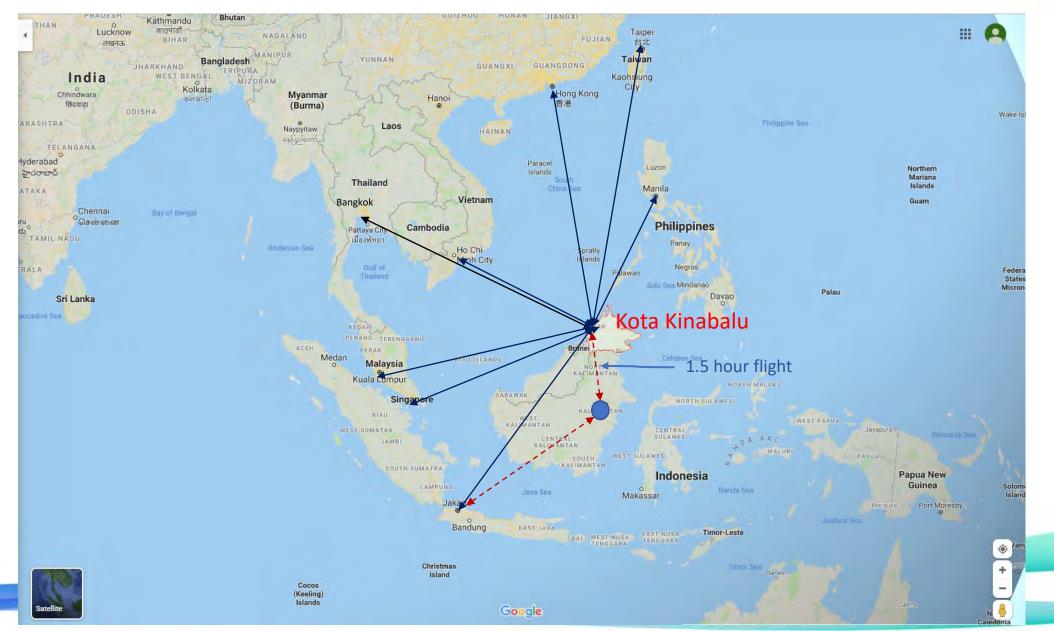

#### 3. STRATEGICALLY LOCATED AT THE CENTER OF ASEAN

Sabah is geographically located right at the center of ASEAN and easily accessed by air & sea from 13 Global destinations making Sabah an ideal location for trade facilitation in the region especially to the untapped economics in East ASEAN and BIMP-EAGA Sub-Region.

### Strategic Air Connectivity To Asia Major Cities

SP 4: Strengthen convergence at the project level with the agribusiness and tourism sectors in the development of subregional