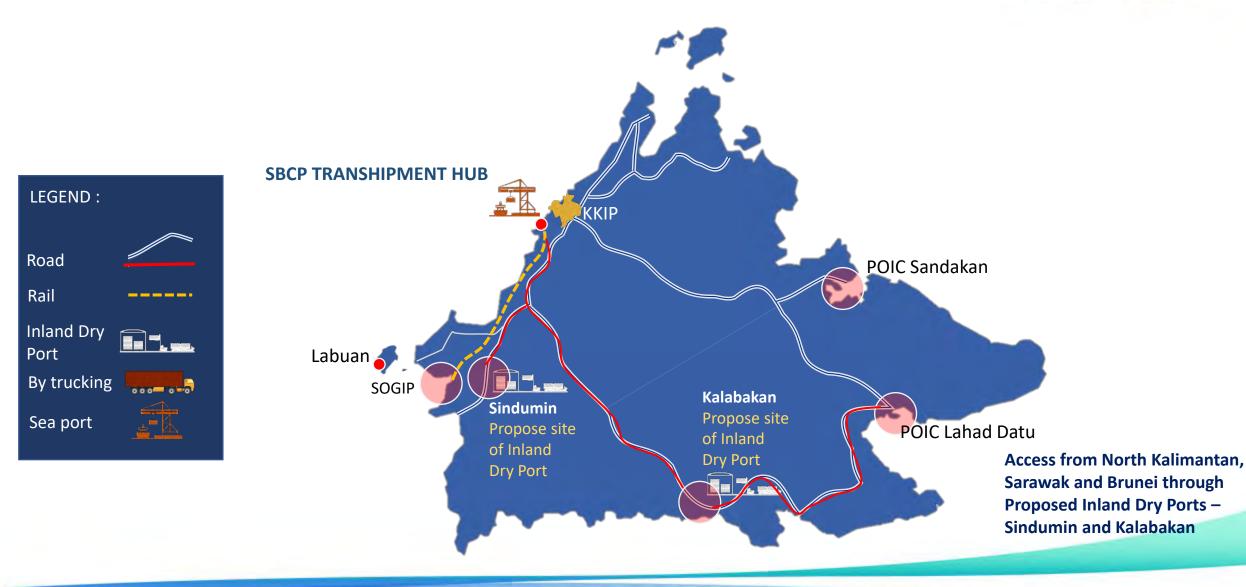

,<br>Thilawa, TMT Port,<br>Singapore | Weekly    | Sunday   |
|     |                       |                                                                                                                   |                                                                                                                                                                 |           |          |
|     |                       |                                                                                                                   |                                                                                                                                                                 |           |          |





#### Road Connectivity To Link The Industrial Clusters In Sabah







# ()ther Initiatives The Promising Gateway for BIMP-EAGA

### **CRUISE TOURISM**





JESSELTON WATERFRONT





### CRUISE SHIPS SCHEDULED TO ARRIVE AT KK PORT FOR YEAR 2020

|    |                      | ETA       |    |                   | ETA        |
|----|----------------------|-----------|----|-------------------|------------|
| No | NAME OF VESSEL       | DATE      | No | NAME OF VESSEL    | DATE       |
| 1  | SAPPHIRE PRINCESS    | 9/1/2020  | 12 | EXPLORER DREAM    | 17/3/2020  |
| 2  | EUROPA               | 12/1/2020 | 13 | SAPPHIRE PRINCESS | 24/3/2020  |
| 3  | CELEBRITY MILLENNIUM | 21/1/2020 | 14 | AIDAVITA          | 31/3/2020  |
| 4  | SAPPHIRE PRINCESS    | 4/2/2020  | 15 | SPV STAR CLIPPER  | 19/5/2020  |
| 5  | AIDAVITA             | 7/2/2020  | 16 | SAPPHIRE PRINC