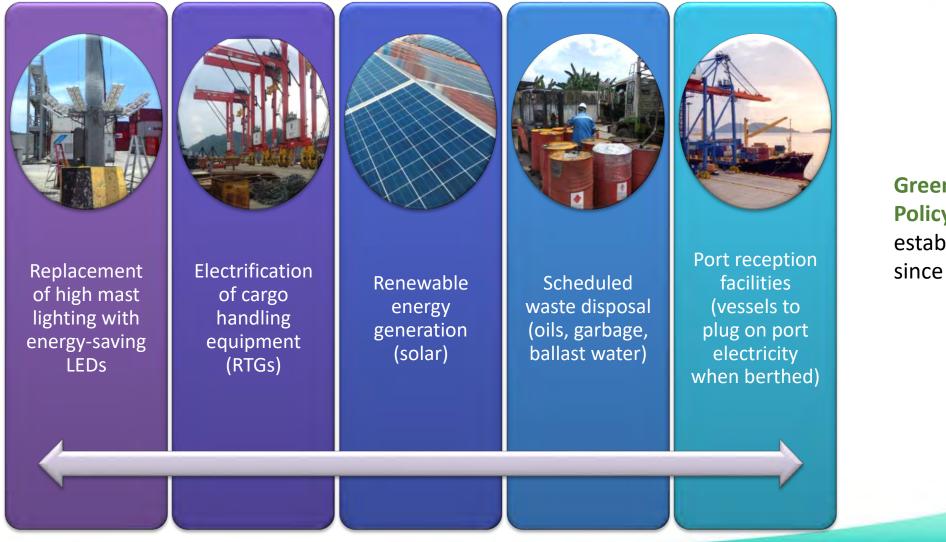

#### **Towards "GREEN PORT" Status**

**Green Port Policy** established since 2014