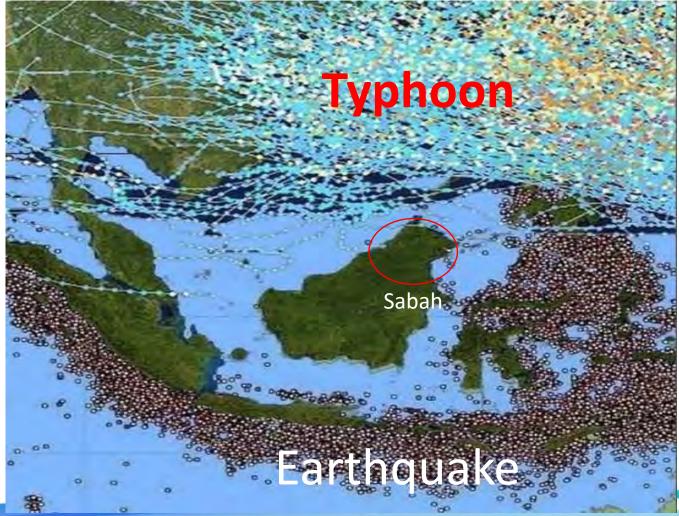

#### **1. LAND BELOW THE WIND**

Sabah is located at the Northern Borneo and outside of the typhoon belt and ring of fire

Located outside the Pacific Ring of Fire and below the Typhoon Belt of the East Asia.

The dots at the bottom represent every earthquake and the lines at the top represent every typhoon recorded over the last 25 years.