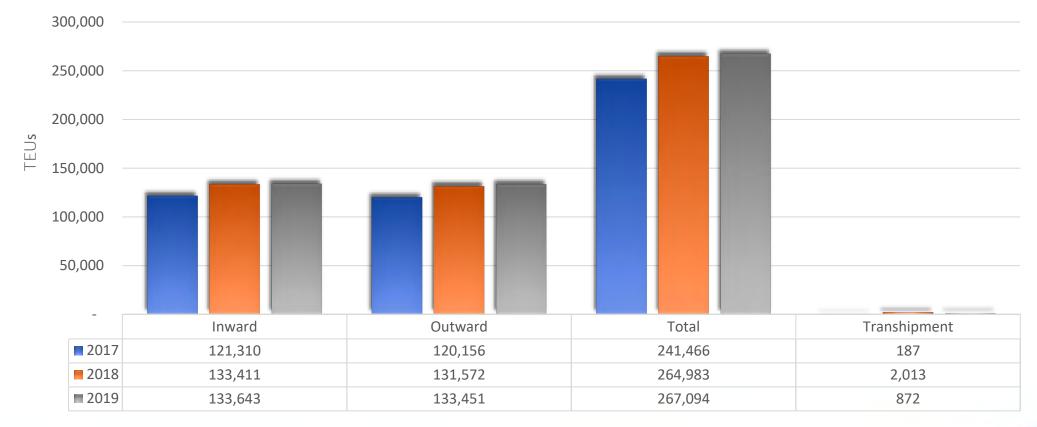

rs in total @ 15knots (~220n.m difference in distance)





#### 3. STRATEGICALLY LOCATED AT THE CENTER OF ASEAN



Sabah is geographically located right at the center of ASEAN and easily accessed by air & sea from 13 Global destinations making Sabah an ideal location for trade facilitation in the region especially to the untapped economics in East ASEAN and BIMP-EAGA Sub-Region.



#### 4. STRATEGICALLY LOCATED AT THE TIP OF BIMP EAGA REGION





#### **5. SHELTERED PORT WITH WIDE ACCESS CHANNEL**

Natural depth of more than -25m and berthing depth is -12m





## POSITIONING SBCP AS A GATEWAY The Promising Gateway for BIMP- EAGA



## Enhancing Capacity The Promising Gateway for BIMP- EAGA

### The Expansion of Sapangar Bay Container Port





# SBCP Performance from 2017 – 2019 (TEUs)



2017 2018 2019



#### SBCP Container Forecast from 2016 to 2036





## DEVELOPMENT OF SAPANGAR BAY INTEGRATED PORT (SBIP) IN THE NEXT 30 YEARS







## Potential Hinterlands The Promising Gateway for BIMP- EAGA

### Immediate Hinterlands of SBCP

Adjacent to Industrial area - Kota Kinabalu Industrial Park (KKIP)





#### **Hinterland Coverage**



SBP is strategically located and has extensive hinterland area. The hinterland of SBP can be classified into three tiers:

- Immediate hinterland the State of Sabah
- Second hinterland North Borneo Island (East Malaysia and Brunei)
- Regional hinterland the rest of BIMP EAGA Region





## Enhancing Connectivity The Promising Gateway for BIMP- EAGA



#### Existing International Direct call to BKI (SBCP)



| NO. | SHIPPING LINES/Agent  | V