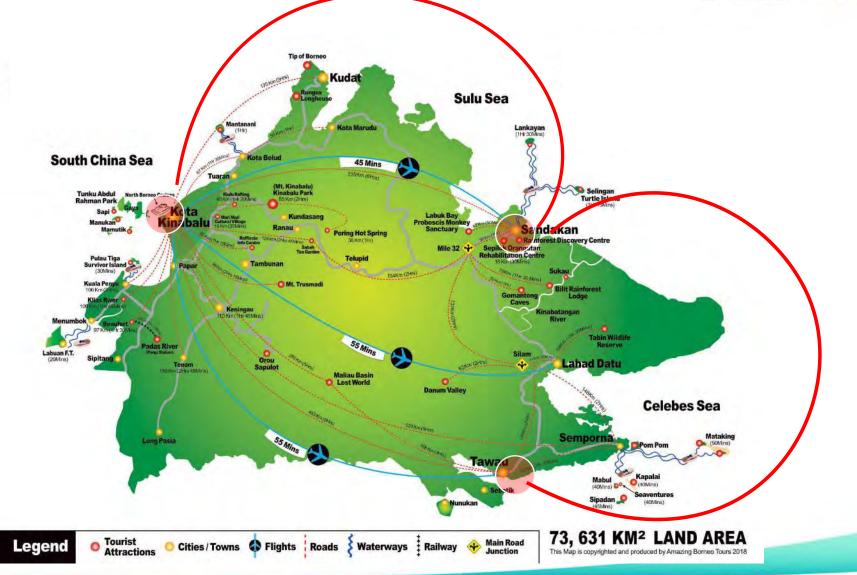

#### 4. STRATEGICALLY LOCATED AT THE TIP OF BIMP EAGA REGION

## Potential Hinterlands The Promising Gateway for BIMP- EAGA

#### **Hinterland Coverage**

SBP is strategically located and has extensive hinterland area. The hinterland of SBP can be classified into three tiers:

- Immediate hinterland the State of Sabah
- Second hinterland North Borneo Island (East Malaysia and Brunei)
- Regional hinterland the rest of BIMP EAGA Region