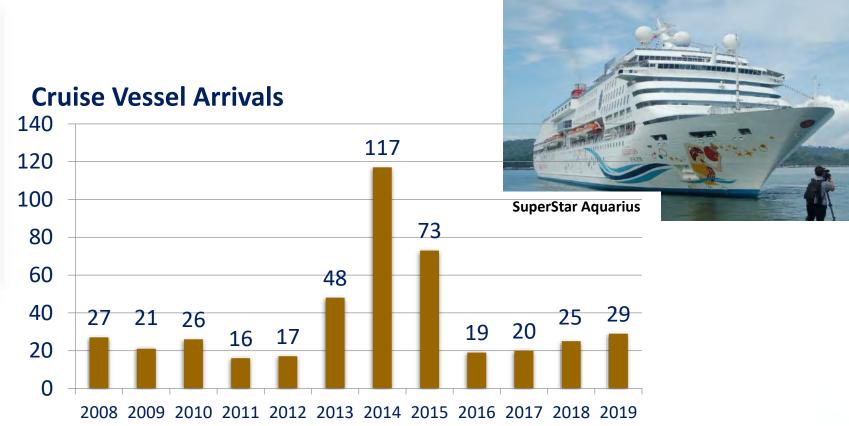

### **CRUISE TOURISM**

JESSELTON WATERFRONT

### CRUISE SHIPS SCHEDULED TO ARRIVE AT KK PORT FOR YEAR 2020

|    |                      | ETA       |    |                   | ETA        |
|----|----------------------|-----------|----|-------------------|------------|
| No | NAME OF VESSEL       | DATE      | No | NAME OF VESSEL    | DATE       |
| 1  | SAPPHIRE PRINCESS    | 9/1/2020  | 12 | EXPLORER DREAM    | 17/3/2020  |
| 2  | EUROPA               | 12/1/2020 | 13 | SAPPHIRE PRINCESS | 24/3/2020  |
| 3  | CELEBRITY MILLENNIUM | 21/1/2020 | 14 | AIDAVITA          | 31/3/2020  |
| 4  | SAPPHIRE PRINCESS    | 4/2/2020  | 15 | SPV STAR CLIPPER  | 19/5/2020  |
| 5  | AIDAVITA             | 7/2/2020  | 16 | SAPPHIRE PRINCESS | 21/5/2020  |
| 6  | SEABOURN OVATION     | 11/2/2020 | 17 | GENTING DREAM     | 9/6/2020   |
| 7  | VASCO DA GAMA        | 27/2/2020 | 18 | SPV STAR CLIPPER  | 22/9/2020  |
| 8  | VIKING SUN           | 1/3/2020  | 19 | NOORDAM           | 16/11/2020 |
| 9  | SAPPHIRE PRINCESS    | 3/3/2020  | 20 | AIDAVITA          | 3/12/2020  |
| 10 | BOSIE MARU           | 2/3/2020  | 21 | GRAND PRINCESS    | 19/12/2020 |
| 11 | EXPLORER DREAM       | 14/3/2020 |    |                   |            |