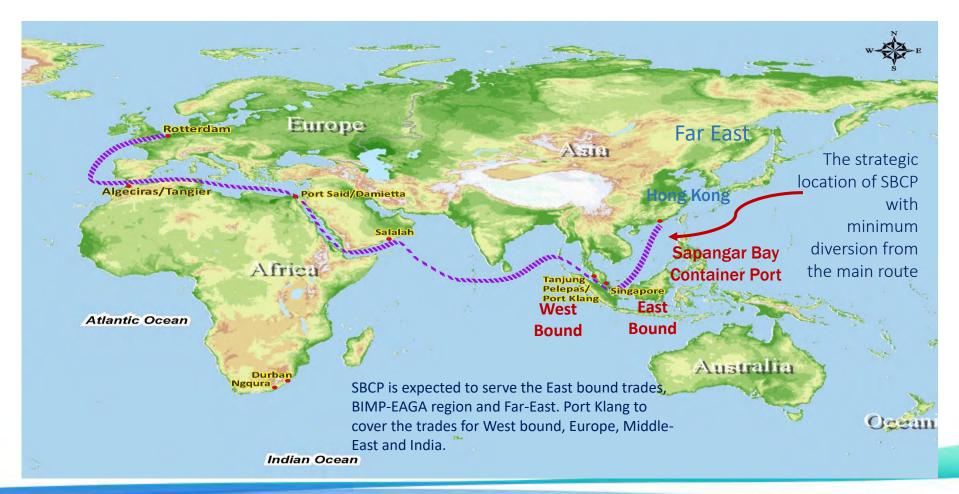

#### 2. STRATEGICALLY LOCATED NEAR THE BUSIEST SHIPPING LANES BETWEEN FAR EAST & SINGAPORE

 Deviation from shipping route: Difference in steaming time ~ only 15hours in total @ 15knots (~220n.m difference in distance)

#### 3. STRATEGICALLY LOCATED AT THE CENTER OF ASEAN

Sabah is geographically located right at the center of ASEAN and easily accessed by air & sea from 13 Global destinations making Sabah an ideal location for trade facilitation in the region especially to the untapped economics in East ASEAN and BIMP-EAGA Sub-Region.