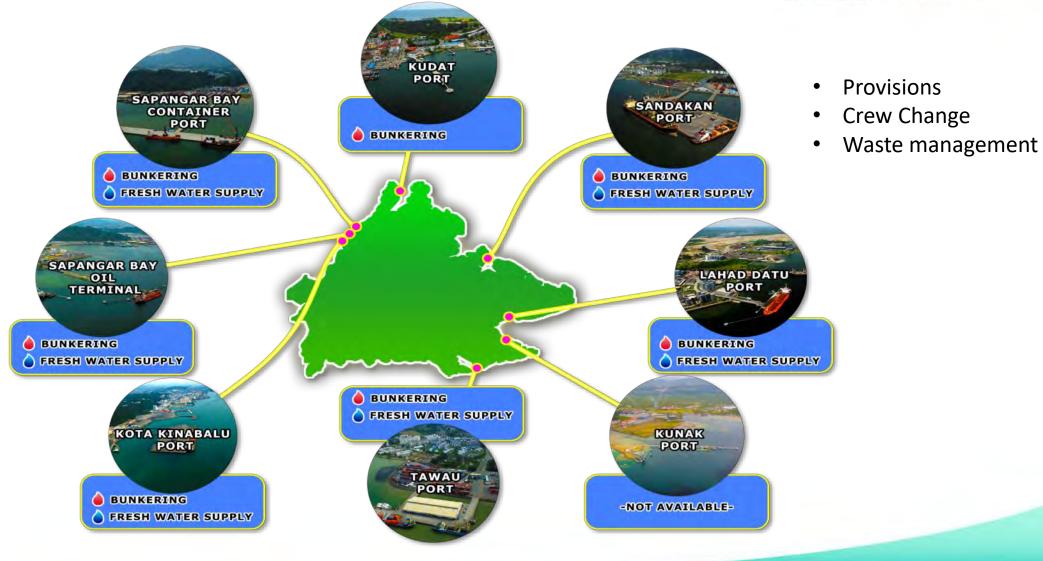

| 9  | SAPPHIRE PRINCESS    | 3/3/2020  | 20 | AIDAVITA          | 3/12/2020  |
| 10 | BOSIE MARU           | 2/3/2020  | 21 | GRAND PRINCESS    | 19/12/2020 |
| 11 | EXPLORER DREAM       | 14/3/2020 |    |                   |            |

#### **CRUISE TOURISM**









### Strategic Air Connectivity To Asia Major Cities





SP 4: Strengthen convergence at the project level with the agribusiness and tourism sectors in the development of subregional

#### **Convergence: Support the development of Cruise Tourism in BIMP-EAGA**

- Improvement of infrastructure and facilities at the designated cruise ports
- 2. Designated Benoa Port, Bali as Gateway Port to support BIMP-EAGA cruise tourism initiatives



#### **Port Profile Facility to Support Cruise Ship**

#### **Ancillary Services**





#### Halal Logistics Chain







# Award & Accodales The Promising Gateway for BIMP-EAGA

#### **Towards "GREEN PORT" Status**





**Green Port Policy** established since 2014

#### **Green Port and Port Safety**









#### SAPANGAR BAY CONTAINER PORT Green Port Award System (GPAS)



Sapangar Bay Container Port (SBCP) won the **Green Port Award System (GPAS)** and received the award in Peru on 24 September 2019 during the APEC Port Service Network (APSN) Forum.

An internationally recognized award, the GPAS is developed as a green evaluation system that recognizes port operators and administrations for their contributions towards sustainable port development.

#### Corporate Social Responsibility (CSR)













Sabah Ports Sdn. Bhd.

## Awarded "Port/Terminal of The Year – Sout