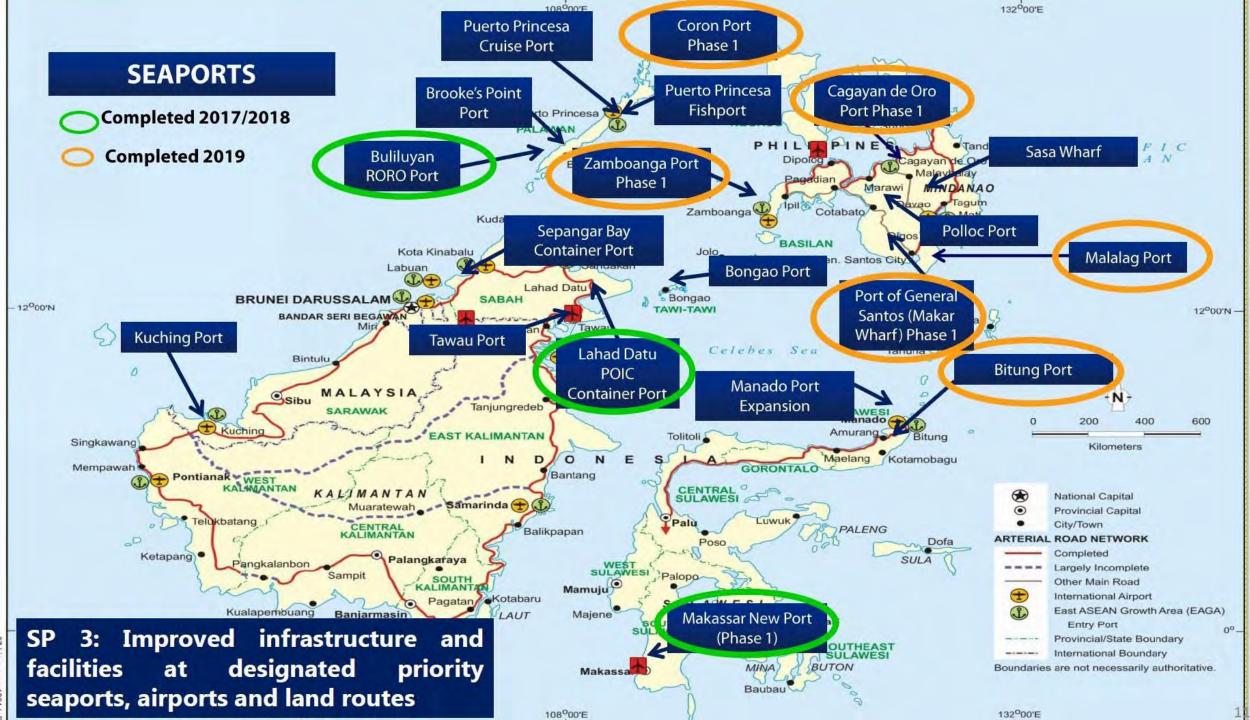

## Enhancing Capacity The Promising Gateway for BIMP- EAGA

### The Expansion of Sapangar Bay Container Port