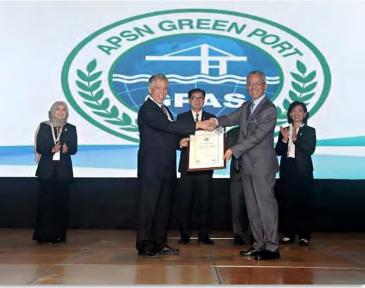

#### SAPANGAR BAY CONTAINER PORT Green Port Award System (GPAS)

Sapangar Bay Container Port (SBCP) won the **Green Port Award System (GPAS)** and received the award in Peru on 24 September 2019 during the APEC Port Service Network (APSN) Forum.

An internationally recognized award, the GPAS is developed as a green evaluation system that recognizes port operators and administrations for their contributions towards sustainable port development.