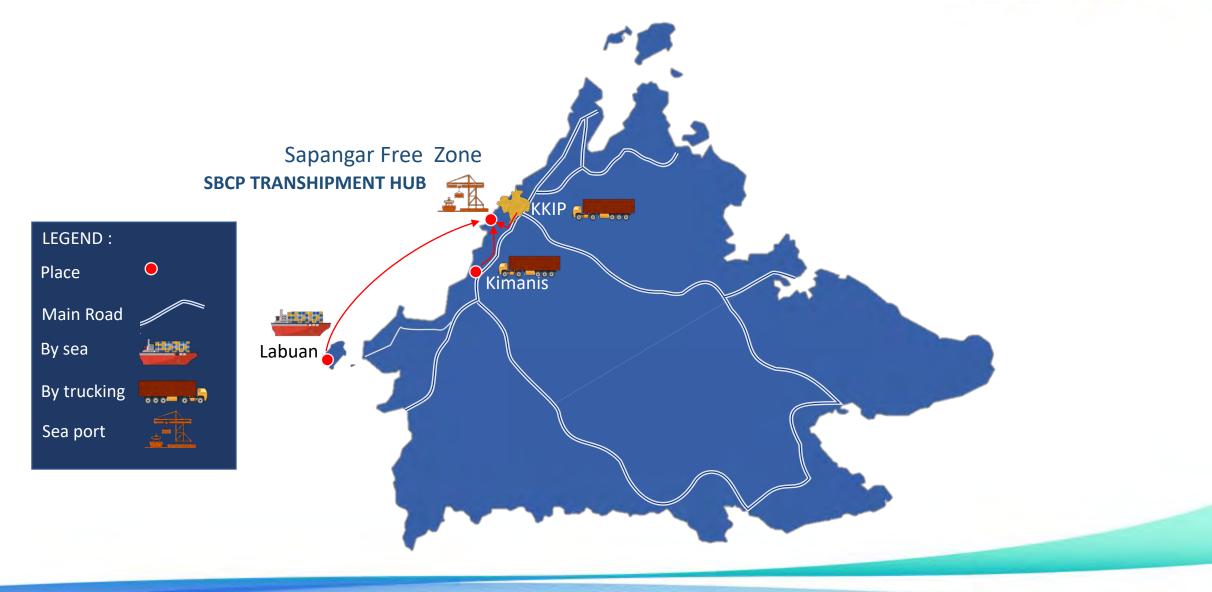

3/2020  | 20 | AIDAVITA          | 3/12/2020  |
| 10 | BOSIE MARU           | 2/3/2020  | 21 | GRAND PRINCESS    | 19/12/2020 |
| 11 | EXPLORER DREAM       | 14/3/2020 |    |                   |            |

#### **CRUISE TOURISM**









### Strategic Air Connectivity To Asia Major Cities





SP 4: Strengthen convergence at the project level with the agribusiness and tourism sectors in the development of subregional

#### **Convergence: Support the development of Cruise Tourism in BIMP-EAGA**

- Improvement of infrastructure and facilities at the designated cruise ports
- 2. Designated Benoa Port, Bali as Gateway Port to support BIMP-EAGA cruise tourism initiatives



#### **Port Profile Facility to Support Cruise Ship**

#### **Ancillary Services**





#### Halal Logistics Chain







# Award & Accodales The Promising Gateway for BIMP-EAGA

#### **Towards "GREEN PORT" Status**





**Green Port Policy** established since 2014

#### **Green Port and Port Safety**









#### SAPANGAR BAY CONTAINER PORT Green Port Award System (GPAS)



Sapangar Bay Container Port (SBCP) won the **Green Port Award System (GPAS)** and received the award in Peru on 24 September 2019 during the APEC Port Service Network (APSN) Forum.

An internationally recognized award, the GPAS is developed as a green evaluation system that recognizes port operators and administrations for their contributions towards sustainable port development.

#### Corporate Social Responsibility (CSR)













Sabah Ports Sdn. Bhd.

## Awarded "Port/Terminal of The Year – South East Asia 2020"

By Global Por