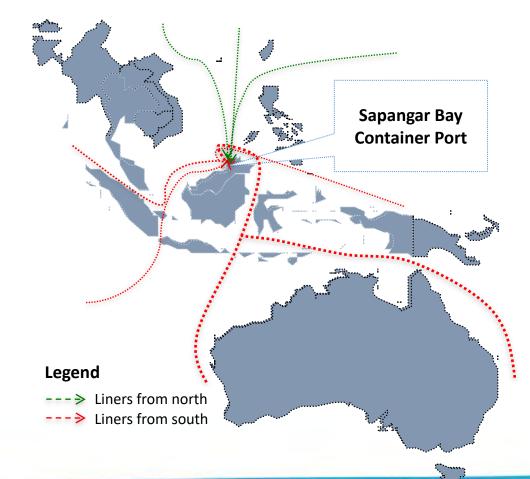

E ADVANTAGES Geographical location.

## The Promising Gateway for BIMP- EAGA

## Sabah: Land Below The Wind A Brief Summary



#### **1. LAND BELOW THE WIND**



Sabah is located at the Northern Borneo and outside of the typhoon belt and ring of fire



Located outside the Pacific Ring of Fire and below the Typhoon Belt of the East Asia.

The dots at the bottom represent every earthquake and the lines at the top represent every typhoon recorded over the last 25 years.

## SABAH PORTS AUTHORITY SURIAGROUP SABAHPORTS

#### 2. STRATEGICALLY LOCATED NEAR THE BUSIEST SHIPPING LANES BETWEEN FAR EAST & SINGAPORE

 Deviation from shipping route: Difference in steaming time ~ only 15hours in total @ 15knots (~220n.m difference in distance)





#### 3. STRATEGICALLY LOCATED AT THE CENTER OF ASEAN



Sabah is geographically located right at the center of ASEAN and easily accessed by air & sea from 13 Global destinations making Sabah an ideal location for trade facilitation in the region especially to the untapped economics in East ASEAN and BIMP-EAGA Sub-Region.



#### 4. STRATEGICALLY LOCATED AT THE TIP OF BIMP EAGA REGION





#### **5. SHELTERED PORT WITH WIDE ACCESS CHANNEL**

Natural depth of more than -25m and berthing depth is -12m





## POSITIONING SBCP AS A GATEWAY The Promising Gateway for BIMP- EAGA



## Enhancing Capacity The Promising Gateway for BIMP- EAGA

### The Expansion of Sapangar Bay Container Port





# SBCP Performance from 2017 – 2019 (TEUs)



2017 2018 2019



#### SBCP Container Forecast from 2016 to 2036





## DEVELOPMENT OF SAPANGAR BAY INTEGRATED