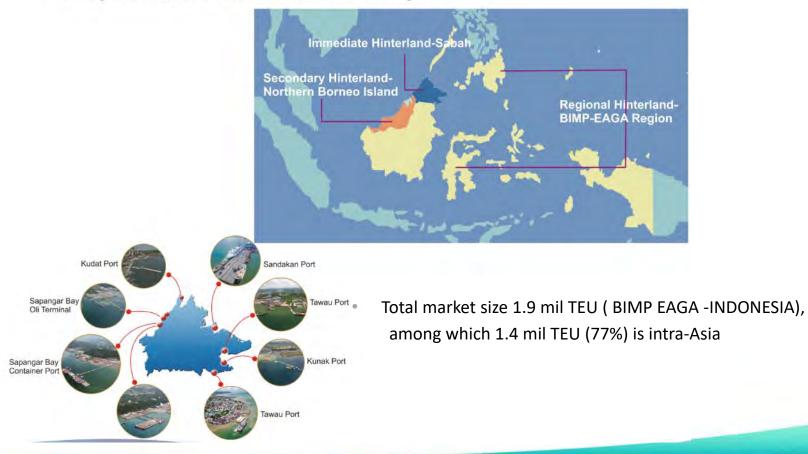

### Immediate Hinterlands of SBCP

Adjacent to Industrial area - Kota Kinabalu Industrial Park (KKIP)

#### **Hinterland Coverage**

SBP is strategically located and has extensive hinterland area. The hinterland of SBP can be classified into three tiers:

- Immediate hinterland the State of Sabah
- Second hinterland North Borneo Island (East Malaysia and Brunei)
- Regional hinterland the rest of BIMP EAGA Region