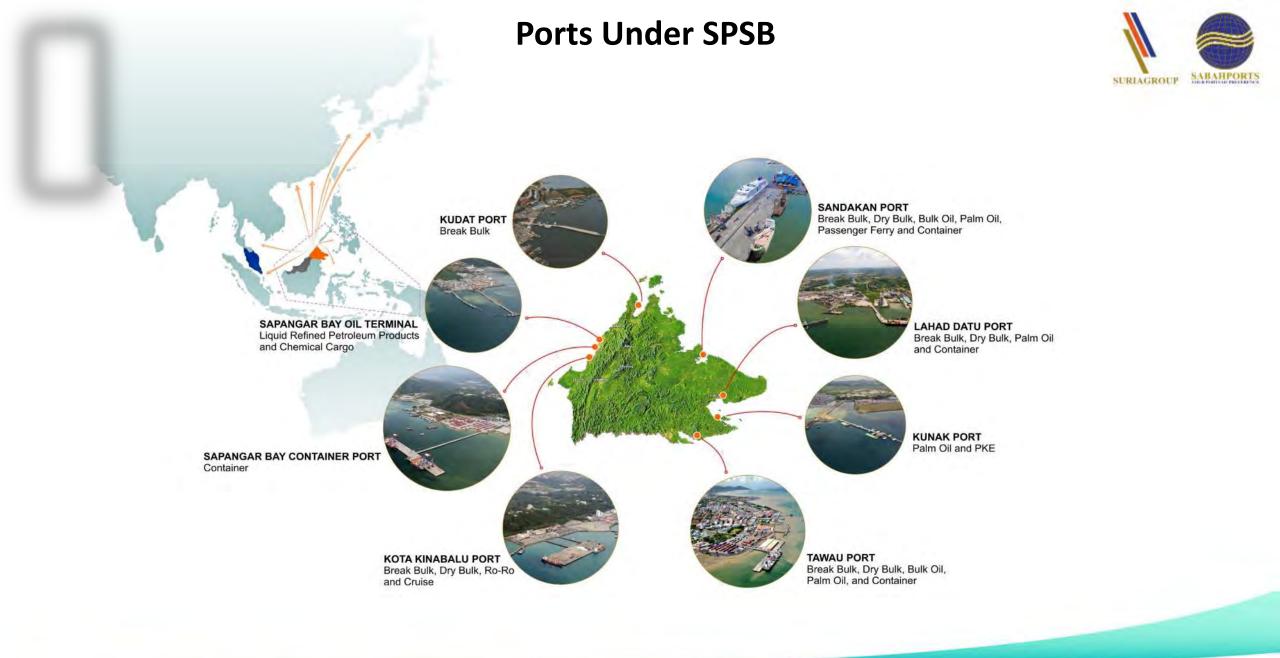

#### **Hinterland Coverage**

SBP is strategically located and has extensive hinterland area. The hinterland of SBP can be classified into three tiers:

- Immediate hinterland the State of Sabah
- Second hinterland North Borneo Island (East Malaysia and Brunei)
- Regional hinterland the rest of BIMP EAGA Region