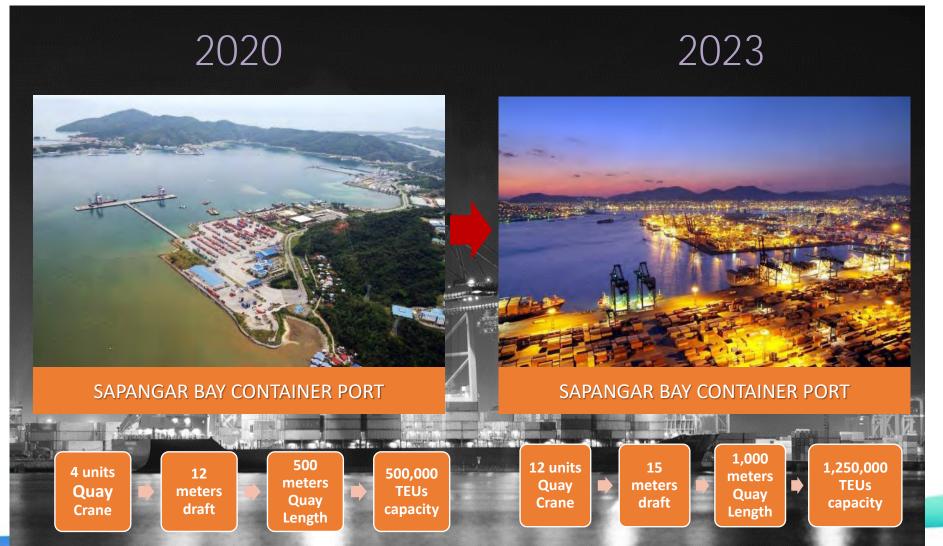

oute: Difference in steaming time ~ only 15hours in total @ 15knots (~220n.m difference in distance)





#### 3. STRATEGICALLY LOCATED AT THE CENTER OF ASEAN



Sabah is geographically located right at the center of ASEAN and easily accessed by air & sea from 13 Global destinations making Sabah an ideal location for trade facilitation in the region especially to the untapped economics in East ASEAN and BIMP-EAGA Sub-Region.



#### 4. STRATEGICALLY LOCATED AT THE TIP OF BIMP EAGA REGION





#### **5. SHELTERED PORT WITH WIDE ACCESS CHANNEL**

Natural depth of more than -25m and berthing depth is -12m





## POSITIONING SBCP AS A GATEWAY The Promising Gateway for BIMP- EAGA



## Enhancing Capacity The Promising Gateway for BIMP- EAGA

### The Expansion of Sapangar Bay Container Port





# SBCP Performance from 2017 – 2019 (TEUs)



2017 2018 2019



#### SBCP Container Forecast from 2016 to 2036





## DEVELOPMENT OF SAPANGAR BAY INTEGRATED PORT (SBIP) IN THE NEXT 30 YEARS







## Potential Hinterlands The Promising Gateway for BIMP- EAGA

### Immediate Hinterlands of SBCP

Adjacent to Industrial area - Kota Kinabalu Industrial Park (KKIP)





#### **Hinterland Coverage**



SBP is strategically located and has extensive hinterland area. The hinterland of SBP can be classified into three tiers:

- Immediate hinterland the State of Sabah
- Second hinterland North Borneo Island (East Malaysia and Brunei)
- Regional hinterland the rest of BIMP EAGA Region





## Enhancing Connectivity The Promising Gateway for BIMP- EAGA



#### Existing International Direct call to B