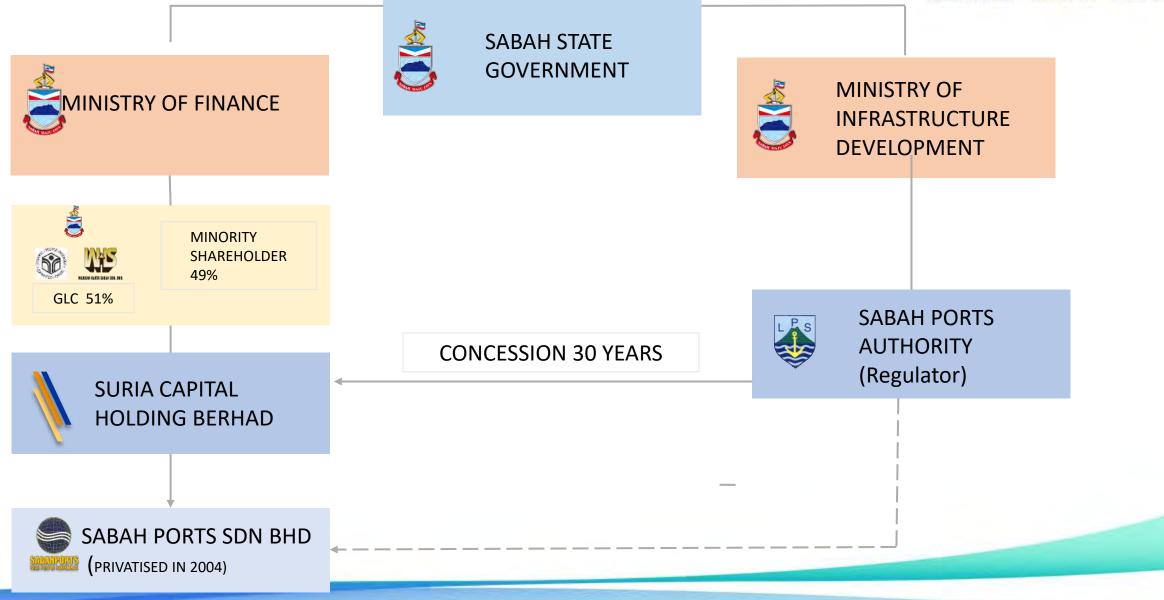

# SAPANGAR BAY CONTAINER PORT

The Promising Gateway for BIMP- EAGA

Ву

#### SITI NORAISHAH AZIZAN

General Manager (Corporate Services)

Sabah Ports Sdn Bhd



#### Content

- Corporate Introduction
- **BIMP EAGA Region** 
  - The Challenges & Opportunities
- Competitive Advantages
- Positioning SBCP as the Gateway for BIMP-EAGA
  - Enhancing Capacity
  - Potential Hinterlands
  - Enhancing Connectivity
- Other Initiatives
- Award & Accolades





## CORPORATE INTRODUCTION

## The Promising Gateway for BIMP- EAGA

#### Corporate Structure: SABAH PORTS SDN BHD





#### **Corporate Structure**







#### TOTAL THROUGHPUT SINCE 2000 TO 2019 (MIL TONNES)



| Year | * Wharf | ** Anchor | Total | Containers (TEUs) |
|------|---------|-----------|-------|-------------------|
| 2000 | 8.9     | 9.2       | 18.1  | 149,500           |
| 2001 | 9.1     | 8.8       | 17.9  | 152,725           |
| 2002 | 9.9     | 9.2       | 19.1  | 171,154           |
| 2003 | 11.0    | 11.1      | 22.1  | 194,976           |
| 2004 | 12.2    | 11.6      | 23.8  | 208,098           |
| 2005 | 13.4    | 12.8      | 26.2  | 208,490           |
| 2006 | 14.0    | 14.1      | 28.1  | 226,721           |
| 2007 | 15.7    | 13.5      | 29.2  | 271,471           |
| 2008 | 15.5    | 13.0      | 28.5  | 292,688           |
| 2009 | 14.6    | 10.2      | 24.8  | 277,905