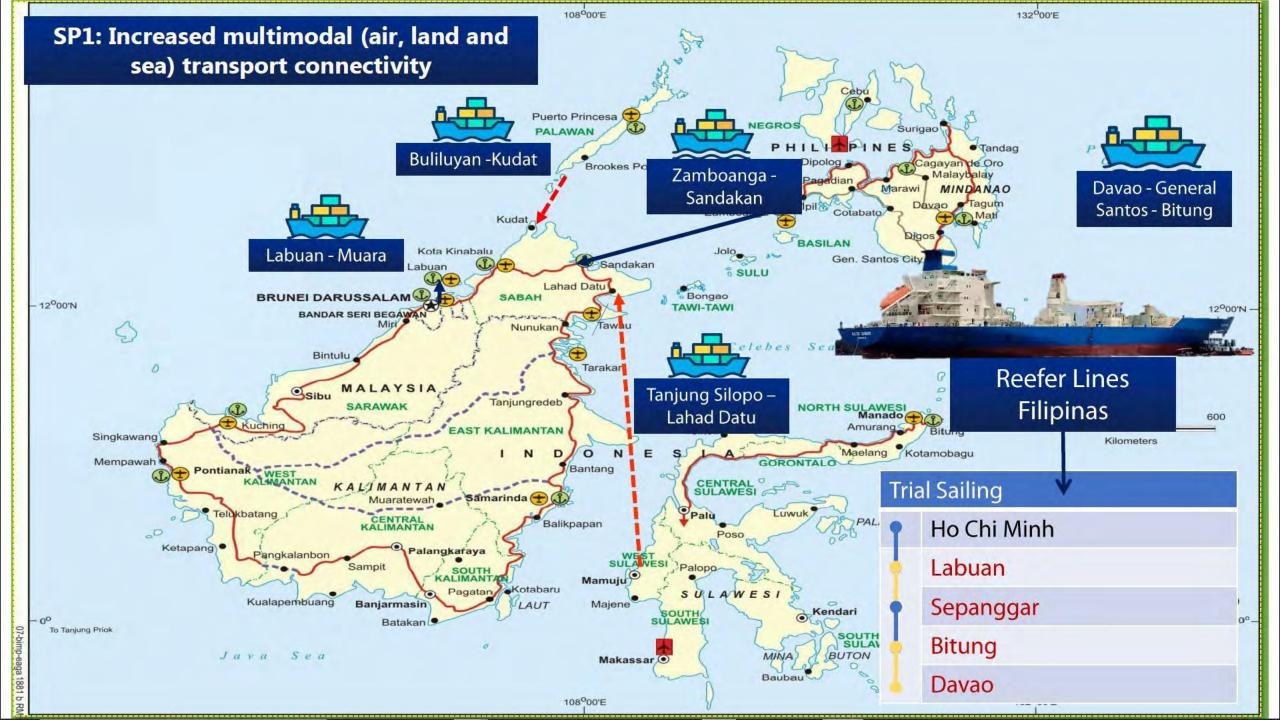

## Enhancing Connectivity The Promising Gateway for BIMP- EAGA

#### Existing International Direct call to BKI (SBCP)

| NO. | SHIPPING LINES/Agent  | VESSEL                                                                                                            | ROUTING                                                                                                                                                         | FREQUENCY | DAY      |
|-----|-----------------------|-------------------------------------------------------------------------------------------------------------------|-----------------------------------------------------------------------------------------------------------------------------------------------------------------|-----------|----------|
| 1.  | EVERGREEN/MTT         | Vladivostok Stride                                                                                                | Shekou, HK, Kaoshiung,<br>SBCP                                                                                                                                  | Weekly    | Monday   |
| 2.  | HARBOUR LINK/Hublines | Harbour Star<br>/Harbour Galaxy                                                                                   | Changsha/HK, SBCP                                                                                                                                               | Weekly    | Saturday |
| 3.  | SITC/ Johan Agency    | SITC Haifong/SITC<br>Danang<br>(Alternate)                                                                        | Shanghai,<br>Xiamen,Ningbo,Cagayan<br>Bintulu <b>, SBCP</b>                                                                                                     | Weekly    | Friday   |
|     |                       |                                                                                                                   |                                                                                                                                                                 |           |          |
| 4.  | MAERSK/Harrisons      | MCCSeoul, Torres<br>Straits, MCC<br>Dhaka,MERST<br>Wiesbaden,<br>MAEST Warsaw,<br>Trieste Trader,<br>Cape Nassau. | Muara, <b>SBCP</b> , Sdkn,<br>Davau,Mindanao,<br>Shanghai,<br>Incheon,Kwangyang,<br>Busan, Shanghai<br>Mindong, Beilun, TPP,<br>Thilawa, TMT Port,<br>Singapore | Weekly    | Sunday   |
|     |                       |                                                                                                                   |                                                                                                                                                                 |           |          |
|     |                       |                                                                                                                   |                                                                                                                                                                 |           |          |