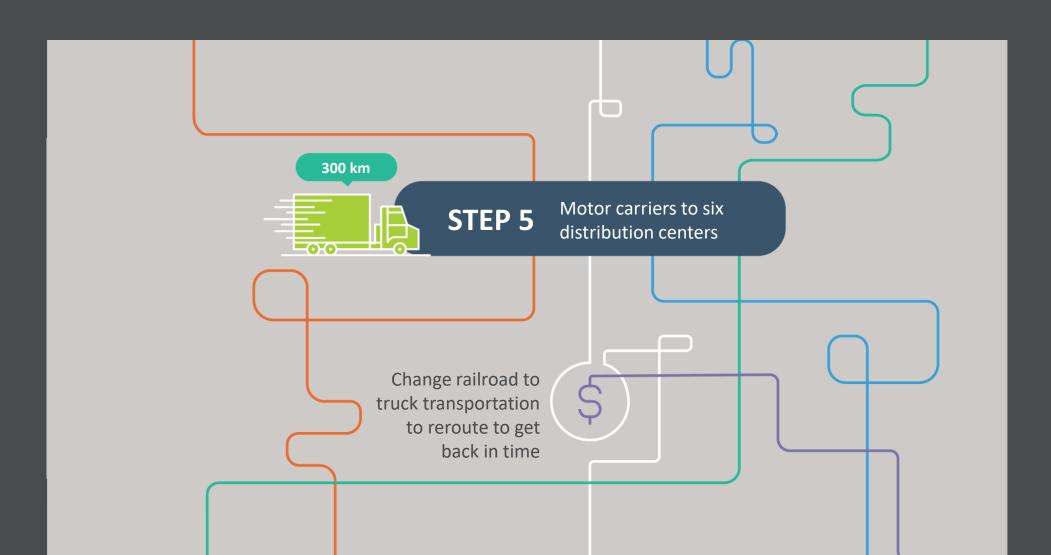

Accuracy of demand forecasting can be improved by using AI technology

Manage your exceptions real-time as disruptions occur

Prevent financial losses by managing your exception real-time on one platform

Billions of data points over 25 years