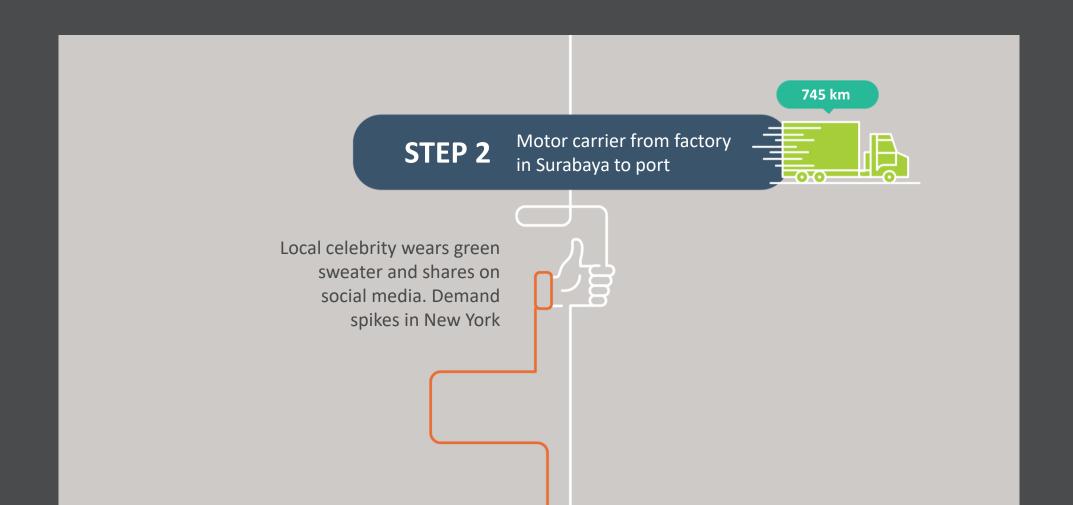

# "On-Demand" Supply Chain

Some demand variables are impossible to predict

Unpredictable demands can change any time

87% of supply chain managers say it's extremely difficult to predict & manage disruptions

Accuracy of demand forecasting can be improved by using AI technology

Manage your exceptions real-time as disruptions occur

Prevent financial losses by managing your exception real-time on one platform

Billions of data points over 25 years