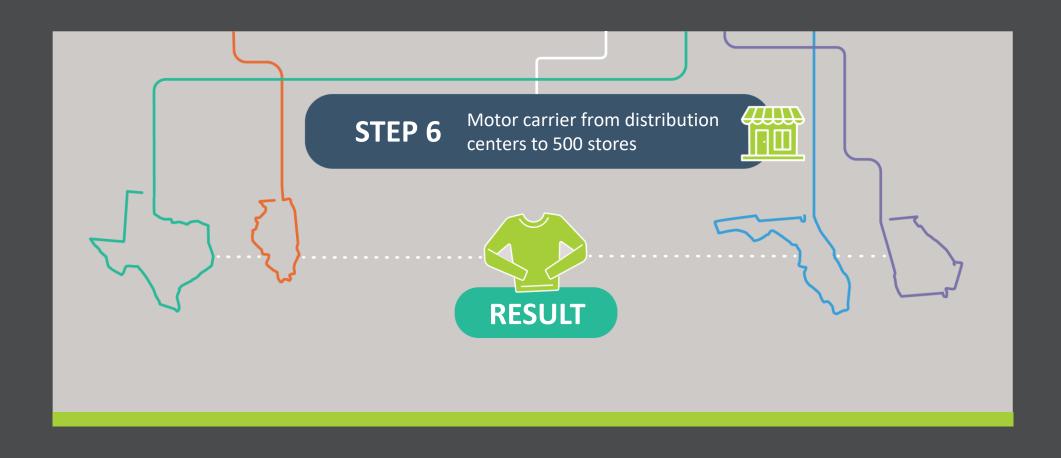

Accuracy of demand forecasting can be improved by using AI technology

Manage your exceptions real-time as disruptions occur

Prevent financial losses by managing your exception real-time on one platform

Billions of data points over 25 years