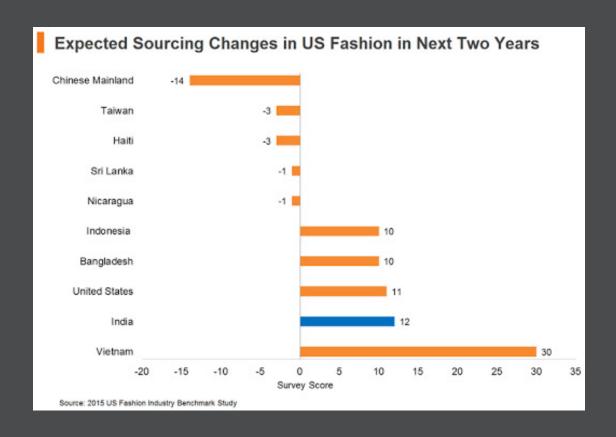

# The Garment Industry

- Speed is critical. Buyers prefer to wait until the very last minute to place orders.
- Last minute orders help reduce risk.
- Factories need agile business models
- Greater diversification sourcing

## Indonesia Garment Industry

Indonesia is raising the bar in the global garment and textiles market

Revenue of apparel reaching almost \$16 Billion (USD)

Indonesian government is targeting to increase export of textiles and garments to \$75 Billion (USD)

#### The case for Indonesia & trends