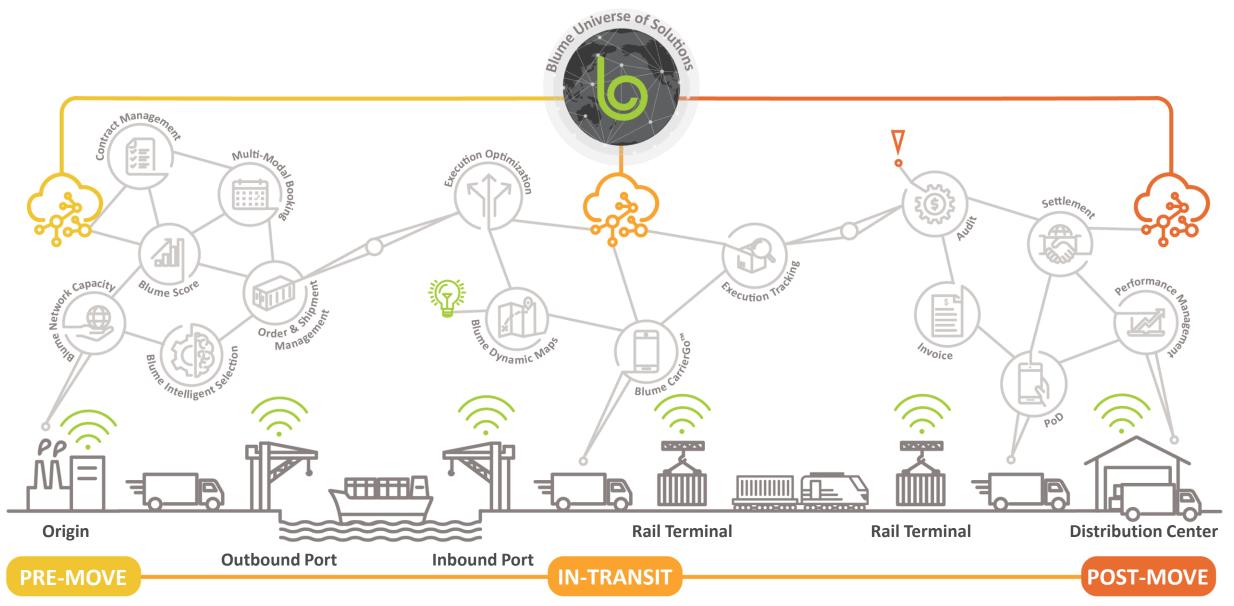

# About Blume

#### Multi-Modal Ecosystem on a Collaborative Digital Platform

Our Play: Converged Solutions addressing all players in the global supply chain

ecosystem

Blume can manage ULDs and other air assets, obtain information regarding flight status

Blume enables All U.S. Class 1 railroads including Union Pacific, Norfolk Southern, CSX, Canadian National, BNSF, Kansas City Southern Lines, Canadian Pacific

International Service Providers Including 3PLs, LSPs, IMCs, NVOCCs, Freight Forwarders, 4PLs

Blume enables Expeditors, Khuene & Nagel, BNSF Logistics, Coyote Logistics, JB Hunt, CH Robinson

Enabling all modes and nodes of the Physical, and Financial supply chain:

All Transportation Assets: Chassis, Container, Gensets

Multimodal Logistics Execution: transportation booking, customer facing UI, predictive ETA

Financial Services: invoicing, audit, settlement

Blume enables 14 ocean carriers include Hapag Lloyd, ACL, ONE, CMA CGM, Evergreen, COSCO, etc

Blume enables a "white label" customer UI for major LSPs servicing the world's largest Retailers & Manufacturers

8000+ global motor carrier companies

17 Blume Global Confidential