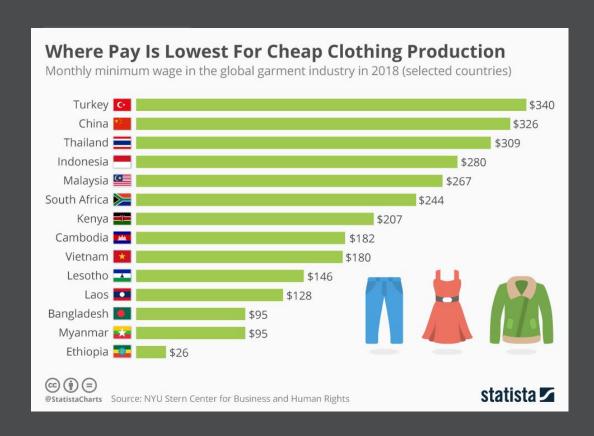

# The Garment Industry

- Speed is critical. Buyers prefer to wait until the very last minute to place orders.
- Last minute orders help reduce risk.
- Factories need agile business models
- Greater diversification sourcing

## Indonesia Garment Industry

Indonesia is raising the bar in the global garment and textiles market

Revenue of apparel reaching almost \$16 Billion (USD)

Indonesian government is targeting to increase export of textiles and garments to \$75 Billion (USD)

#### The case for Indonesia & trends