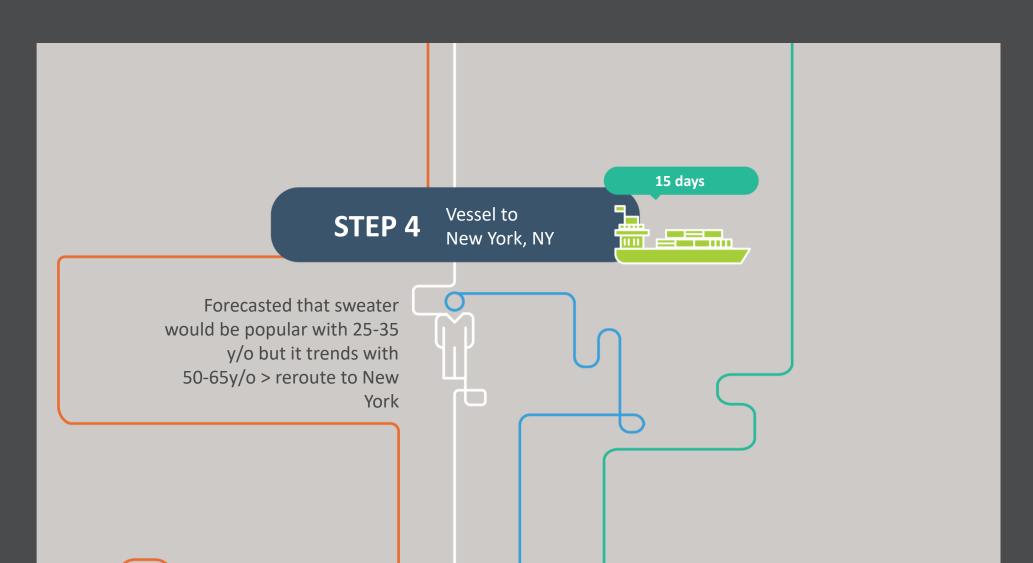

Accuracy of demand forecasting can be improved by using AI technology

Manage your exceptions real-time as disruptions occur

Prevent financial losses by managing your exception real-time on one platform

Billions of data points over 25 years