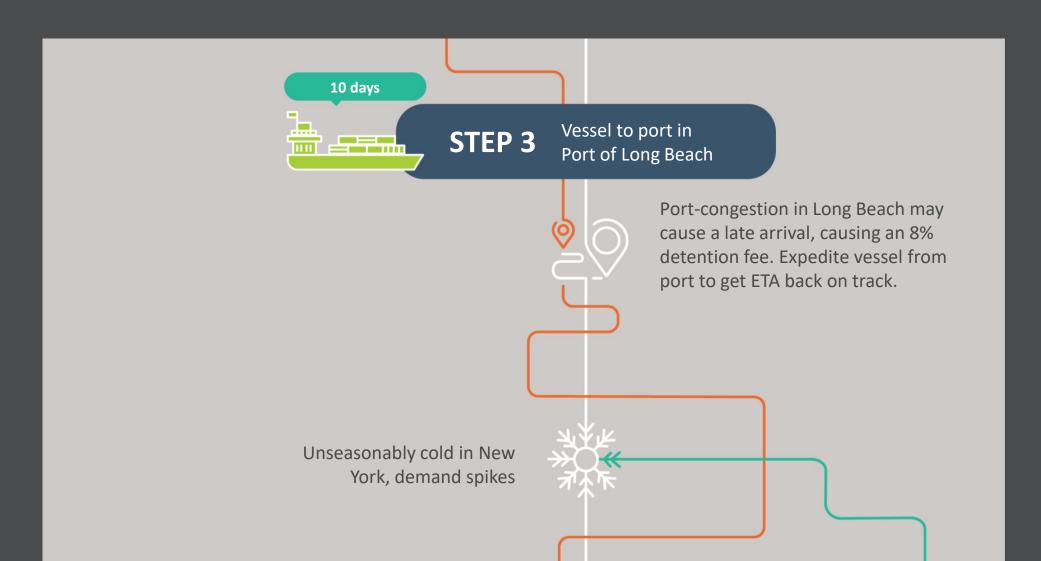

# "On-Demand" Supply Chain

Some demand variables are impossible to predict

Unpredictable demands can change any time

87% of supply chain managers say it's extremely difficult to predict & manage disruptions

Accuracy of demand forecasting can be improved by using AI technology

Manage your exceptions real-time as disruptions occur

Prevent financial losses by managing your exception real-time on one platform

Billions of data points over 25 years