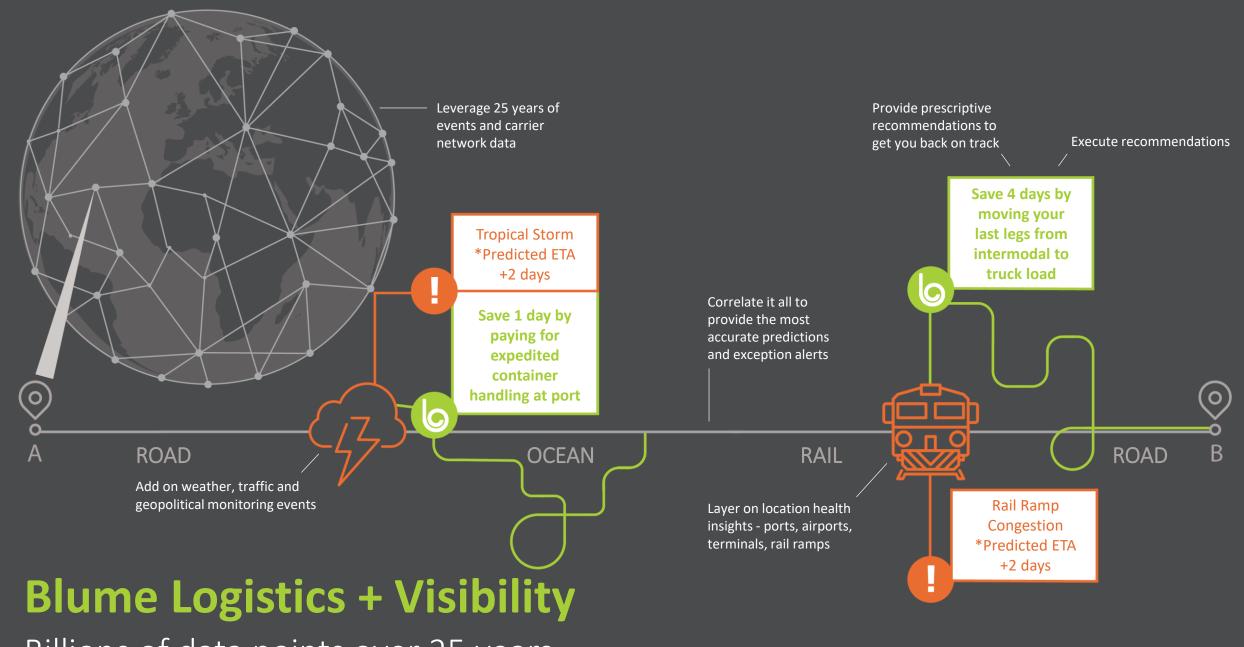

Accuracy of demand forecasting can be improved by using AI technology

Manage your exceptions real-time as disruptions occur

Prevent financial losses by managing your exception real-time on one platform

Billions of data points over 25 years