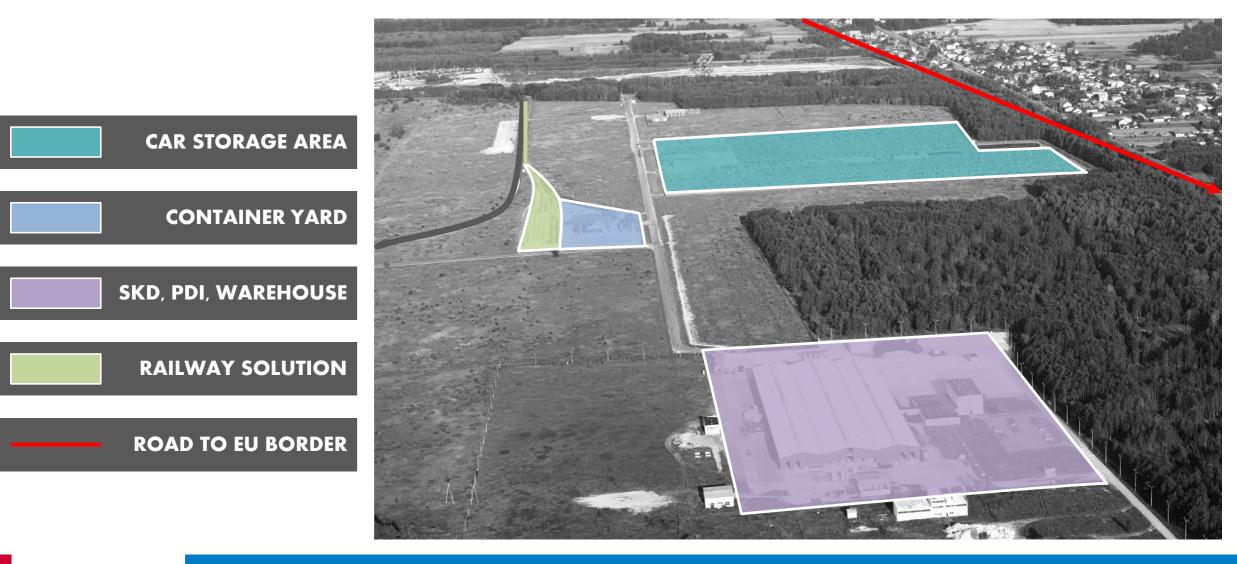

## **MALASZEWICZE LOGISTIC CENTER**

# Malaszewicze POLAND

(5km from the EU border)

## MALASZEWICZE COMPOUND MULTIFUNCTIONAL FREE CUSTOMS ZONE