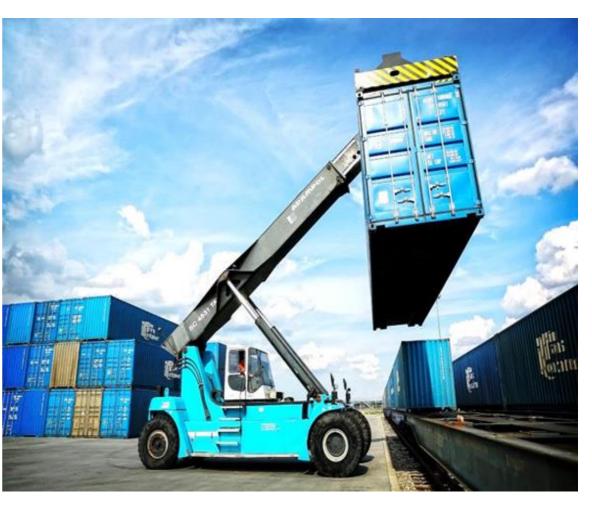

### **RAILWAY AND CONTAINER TERMINAL**

RAILWAY CONNECTION: access to European and Russian railway networks, two-level ramp adjusted to Russian wagons
 CONTAINER YARD: possibility of customs-free goods storage with no time limit,

storage capacity: 1,600 containers +  $\alpha$  (Max 20,000 TEU)

**OWNED EQUIPMENT**: 2 reachstackers and 1 railway engine