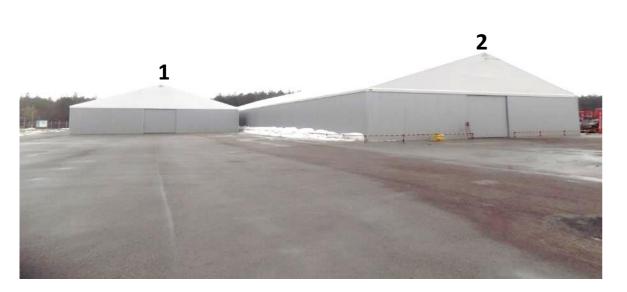

### **MALASZEWICZE WAREHOUSE SPECIAL TENTS**

WAREHOUSE TENT No 1: LENGHT 40 M; WIDTH 25 M; HEIGHT 5 M STORAGE AREA: 1000m3 WAREHOUSE TENT No 2 LENGHT 80 M; WIDTH 25 M; HEIGHT 5 M STORAGE AREA: 2000m3