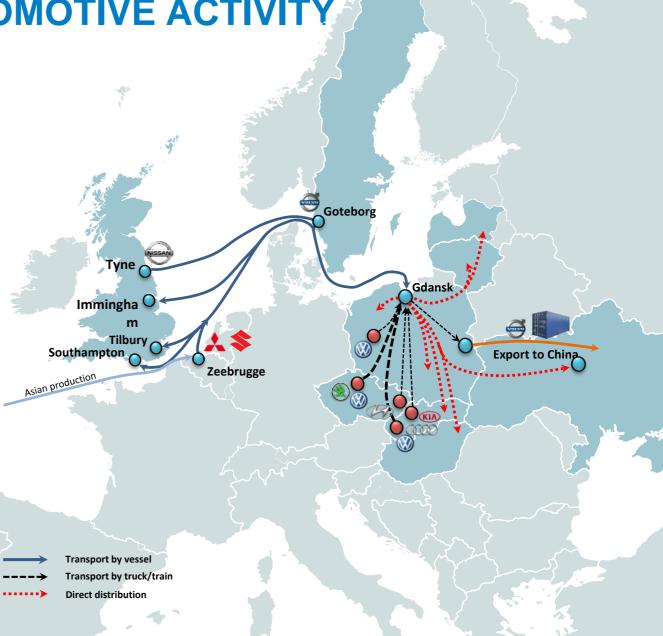

### **ADAMPOL GDANSK BRANCH AUTOMOTIVE ACTIVITY**

## **ADAMPOL GDANSK AUTOMOTIVE ACTIVITY**

- KIA: Zilina Gdansk Immingham
  - Handling
  - Storage
  - Pre-transportation
  - Hyundai: Nosovice Gdansk Tilbury
    - Handling
    - Storage
    - Pre-transportation
- Volvo: Gothenburg Gdansk Malaszewicze China
  - Handling
  - Storage
  - Pre-transportation
  - Forming into containers

Pre-transportation

- Volkswagen Group: CZ, SK, PL Gdansk Southampton
  - Handling
  - Storage
- •

ADAMPOL SA vehicle logistics

NISSAN

- Mitsubishi/Suzuki: Asia Gdansk Gdynia
  - Handling
  - Storage
  - Pre-transportation
- Nissan: Port of Tyne Gdansk
  - Handling
  - Storage
  - PDI
  - Distribution to PL, CZ, SK and HU