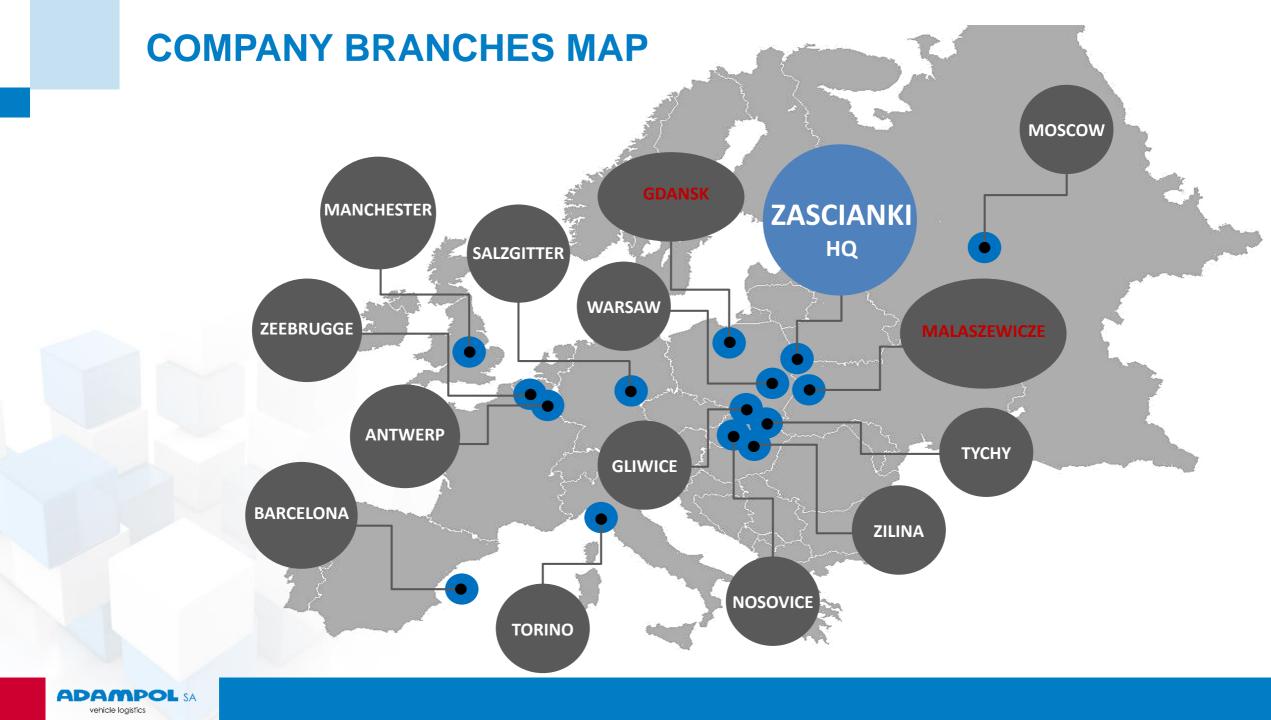

# **ADAMPOL** general presentation







## **MALASZEWICZE LOGISTIC CENTER**

### Total surface of Adampol terminal:

| Duty Free Zone                   | 460 000 m2 |
|----------------------------------|------------|
| FBU Compound                     | 330 000 m2 |
| Railways, siding, container yard | 110 000 m2 |
| SKD, PDI and warehouse           | 20 000 m2  |
|                                  |            |

#### **Railway connection :**

European and Russian standard Total length of the railways 2300m

#### **Road infrastructure**

International road E30 / Planned motorway A2 Customs operations

All procedures, Free Customs Zone (24h/7 service) Certificates

ISO 14001 for environmental friendly compound



# Malaszewicze POLAND

(5km from the EU border)

## MALASZEWICZE COMPOUND MULTIFUNCTIONAL FREE CUSTOMS ZONE





##