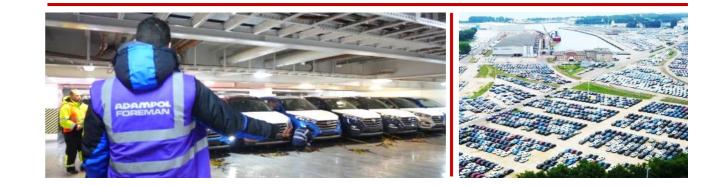

### **BASIC INFORMATIONS:**

Located right at the heart of the harbour in the Duty Free Zone

| STORAGE CAPACITY: | 15 000 veh |
|-------------------|------------|
| RAILWAY TRACKS:   | 1 372 m    |
| VESSEL OPERATIONS | 24/7       |

### **PERFORMED SERVICES:**

- Vessels/trains/trucks unloading and loading
- Complete quality control over the process of loading and unloading
- Road and rail freight forwarding
- Handling, storage, distribution
- Customs clearance