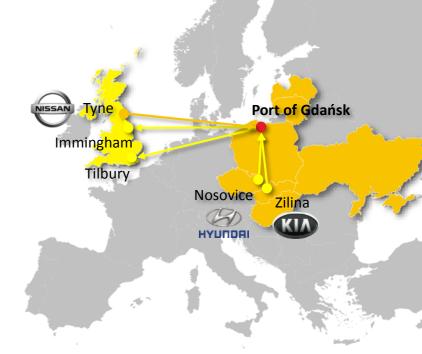

## **ADAMPOL GDANSK AUTOMOTIVE ACTIVITY**

- KIA: Zilina Gdansk Immingham
  - Handling
  - Storage
  - Pre-transportation
  - Hyundai: Nosovice Gdansk Tilbury
    - Handling
    - Storage
    - Pre-transportation
- Volvo: Gothenburg Gdansk Malaszewicze China
  - Handling
  - Storage
  - Pre-transportation
  - Forming into containers

Pre-transportation

- Volkswagen Group: CZ, SK, PL Gdansk Southampton
  - Handling
  - Storage
- •

ADAMPOL SA vehicle logistics

NISSAN

- Mitsubishi/Suzuki: Asia Gdansk Gdynia
  - Handling
  - Storage
  - Pre-transportation
- Nissan: Port of Tyne Gdansk
  - Handling
  - Storage
  - PDI
  - Distribution to PL, CZ, SK and HU