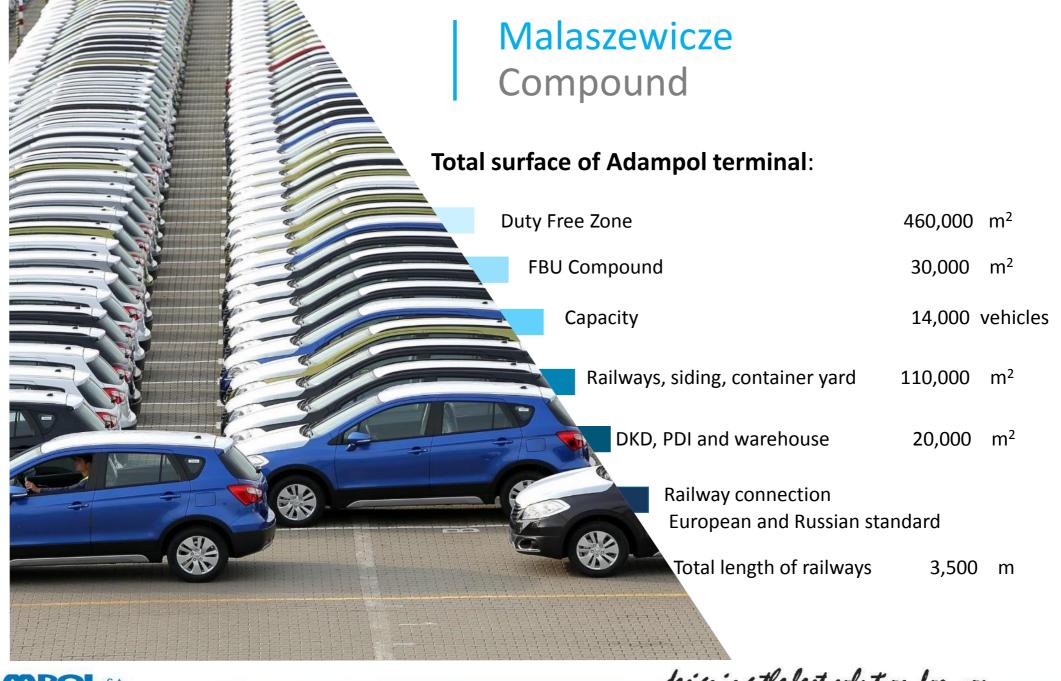

### Total surface of Adampol terminal:

| Duty Free Zone                   | 460 000 m2 |
|----------------------------------|------------|
| FBU Compound                     | 330 000 m2 |
| Railways, siding, container yard | 110 000 m2 |
| SKD, PDI and warehouse           | 20 000 m2  |
|                                  |            |

#### **Railway connection :**

European and Russian standard Total length of the railways 2300m

#### **Road infrastructure**

International road E30 / Planned motorway A2 Customs operations

All procedures, Free Customs Zone (24h/7 service) Certificates

ISO 14001 for environmental friendly compound