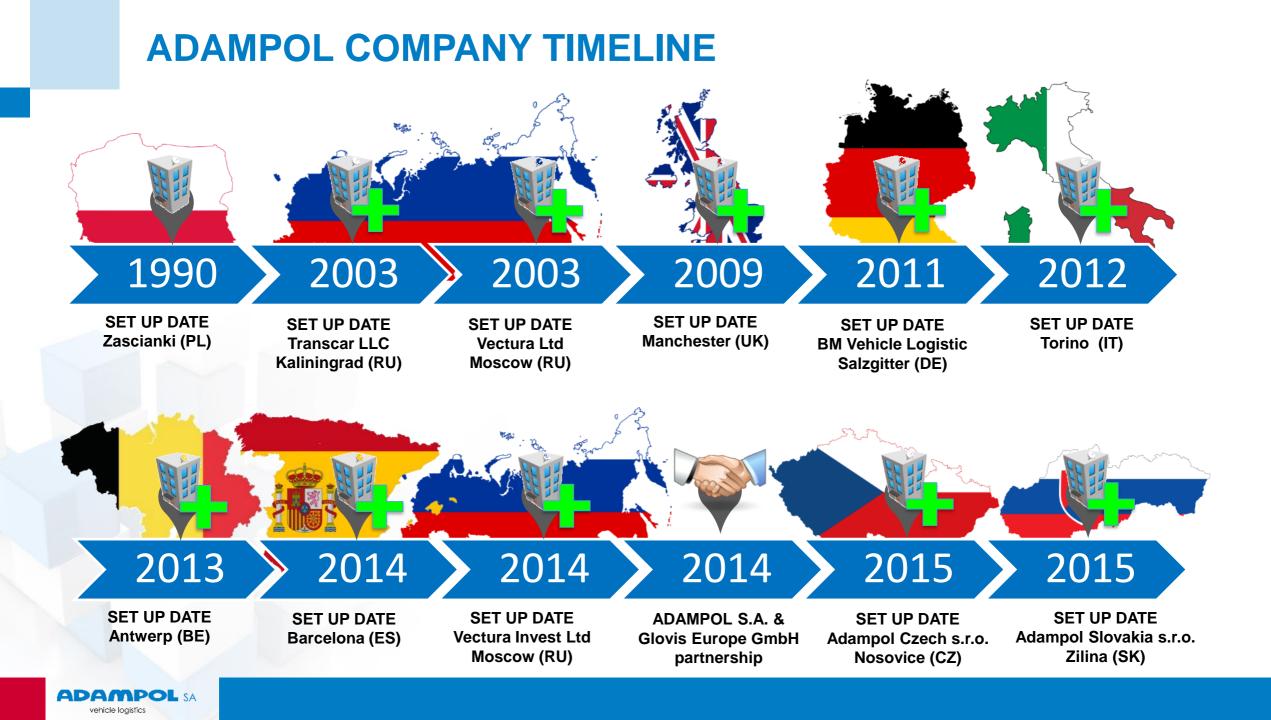

# **ADAMPOL** general presentation







## **MALASZEWICZE LOGISTIC CENTER**

### Total surface of Adampol terminal:

| Duty Free Zone                   | 460 000 m2 |
|----------------------------------|------------|
| FBU Compound                     | 330 000 m2 |
| Railways, siding, container yard | 110 000 m2 |
| SKD, PDI and warehouse           | 20 000 m2  |
|                                  |            |

#### **Railway connection :**

European and Russian standard Total length of the railways 2300m

#### **Road infrastructure**

International road E30 / Planned motorway A2 Customs operations

All procedures, Free Customs Zone (24h/7 service) Certificates

ISO 14001 for environmental friendly compound



# Malaszewicze POLAND

(5km from the EU border)

## MALASZEWICZE COMPOUND MULTIFUNCTIONAL FREE CUSTOMS ZONE