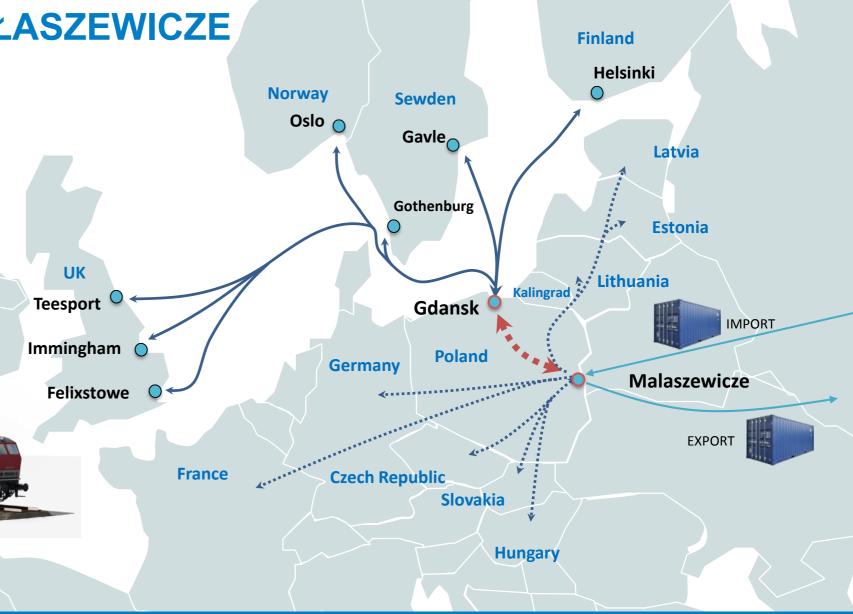

## NEW TWO-WAY TRAIN CONNECTION GDAŃSK – MAŁASZEWICZE

- Alternative for western ports
- 5 train services per week
- Several sea services per week
- Correlated with daily services
  on the route Gdansk UK
- Dedicated newly refurbished terminal