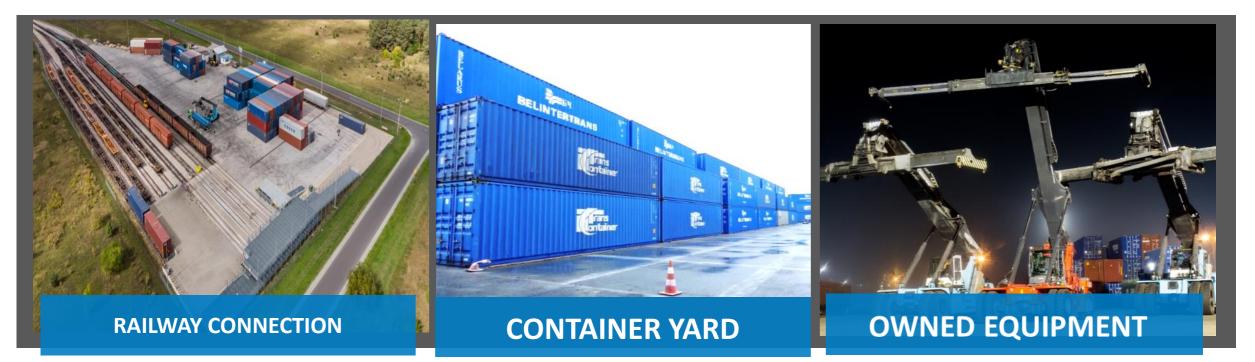

### **RAILWAY AND CONTAINER TERMINAL**

RAILWAY CONNECTION: access to European and Russian railway networks, two-level ramp adjusted to Russian wagons
 CONTAINER YARD: possibility of customs-free goods storage with no time limit,

storage capacity: 1,600 containers +  $\alpha$  (Max 20,000 TEU)

**OWNED EQUIPMENT**: 2 reachstackers and 1 railway engine