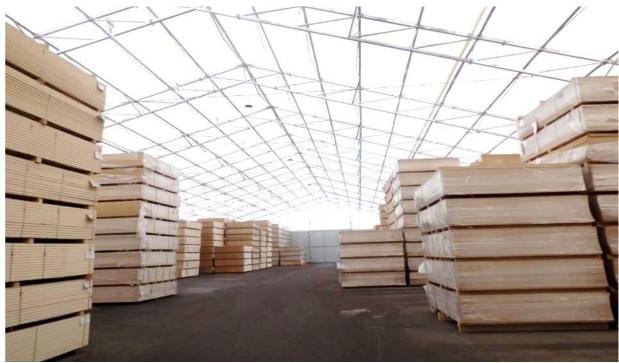

## ADAMPOL MALASZEWICZE WAREHOUSE

### **TECHNICAL CHARACTERISTICS:**

TOTAL STORAGE SPACE : 13,381m<sup>2</sup>

NUMBER OF LOADING DOCKS: 7

NUMBER OF GATES: 2

WAREHOUSE HEIGHT: 6m

TEMPERATURE INSIDE: 12 - 16 °C

FLOOR COVERAGE: Industrial floor chemically hard

WALLS EXTERNAL: Laminboard, core of polyurethan foam

**ROOF:** Wave plate

LIGHTING TYPE: Rows of fluorescent lamps

ACCESSIBILITY: 24/7

SOURCE OF C.H.: Gas