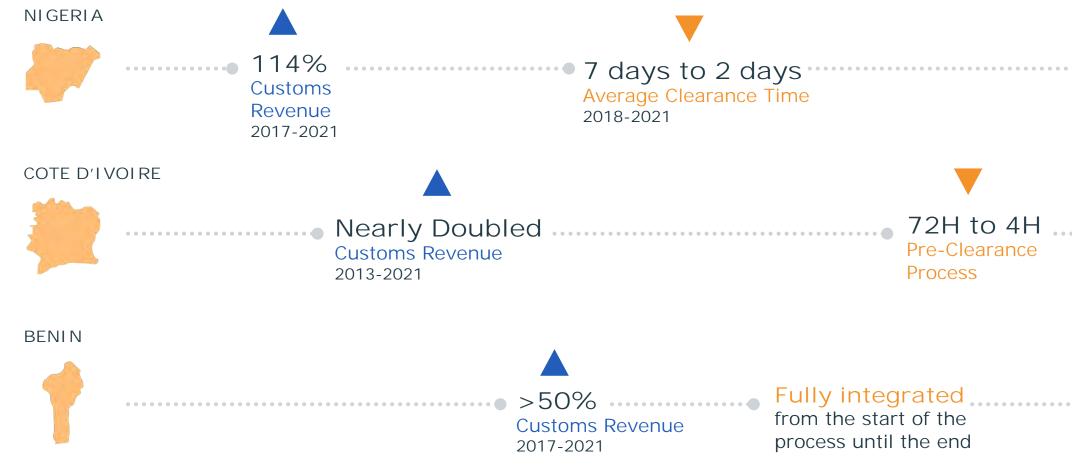

#### The WFG Belief Continued...

Decentralising information and decision-making, trade technology can help bridge the digital divide and benefit the entire spectrum of trade.

WFG digitisation Solutions that have greatly impacted trade: