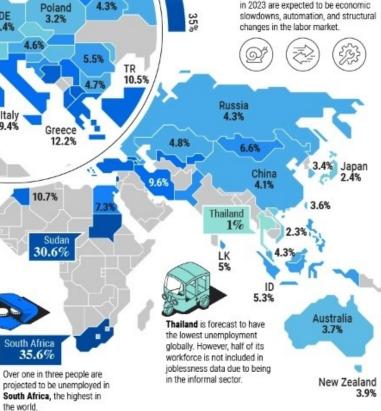

#### Some severe causes of unemployment in 2023 are expected to be economic

MARKETS INA MINUTE