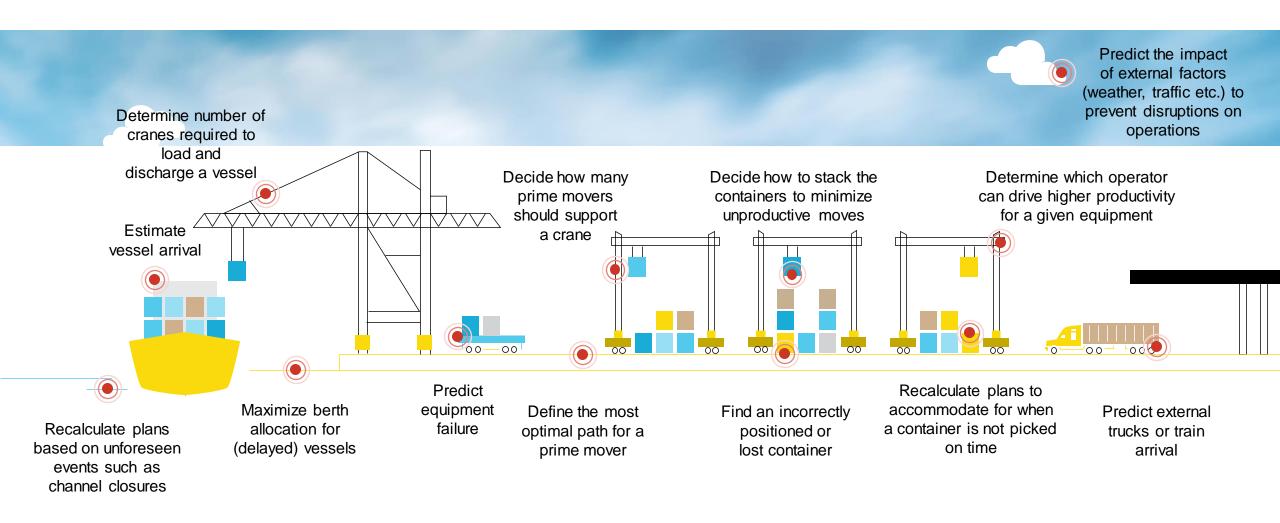

Solving the
Throughput – Efficiency Paradox
with Al-powered Solutions

# The classic paradox in Container Terminals





## What external factors cause this paradox?





Underutilized resources or overutilized equipment and downtime



Poor decision-making



Systems unable to respond to dynamic conditions



## Al-based Solutions can solve this paradox





### Who are we?



We deliver adaptive Al solutions that enhance operational systems and decision-making, to increase Container Terminal productivity and efficiency



We combine domain knowledge and analytical thinking with innovative technology that continually selfadjusts to the most demanding and dynamic conditions



Our AICON Solution
Suite is unique to the industry as it provides directly embedded intelligent answers that help you realize your KPI's





## **AICON Solution Suite | Comprehensive view**

#### **Al-enabled Modules**

Combining Machine Learning, Operations Research and Big Data Engineering

Integrating with TOS and sub-systems to generate visibility

Adapting quickly and continuously to changing conditions

Delivering value to the C-Level while helping analysts, ma