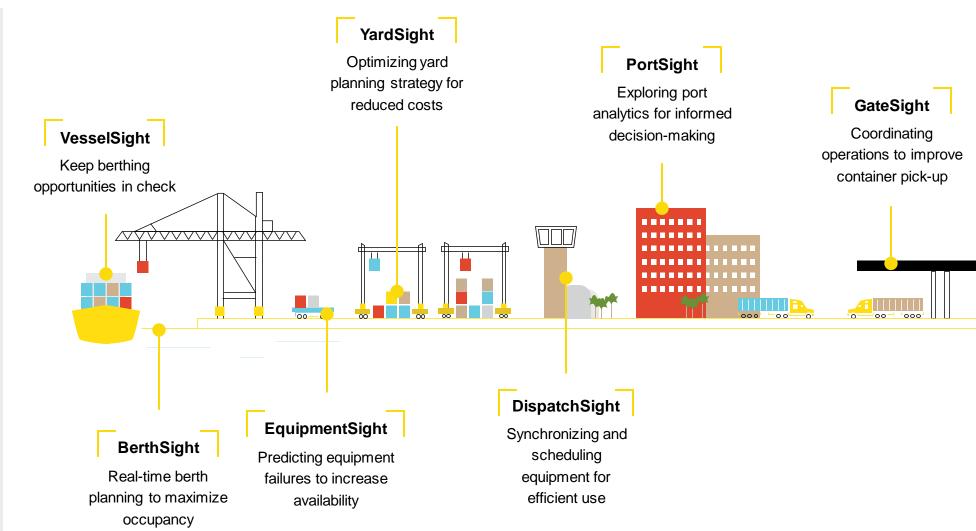

Our AICON Solution
Suite is unique to the industry as it provides directly embedded intelligent answers that help you realize your KPI's

## **AICON Solution Suite | Comprehensive view**

#### **Al-enabled Modules**

Combining Machine Learning, Operations Research and Big Data Engineering

Integrating with TOS and sub-systems to generate visibility

Adapting quickly and continuously to changing conditions