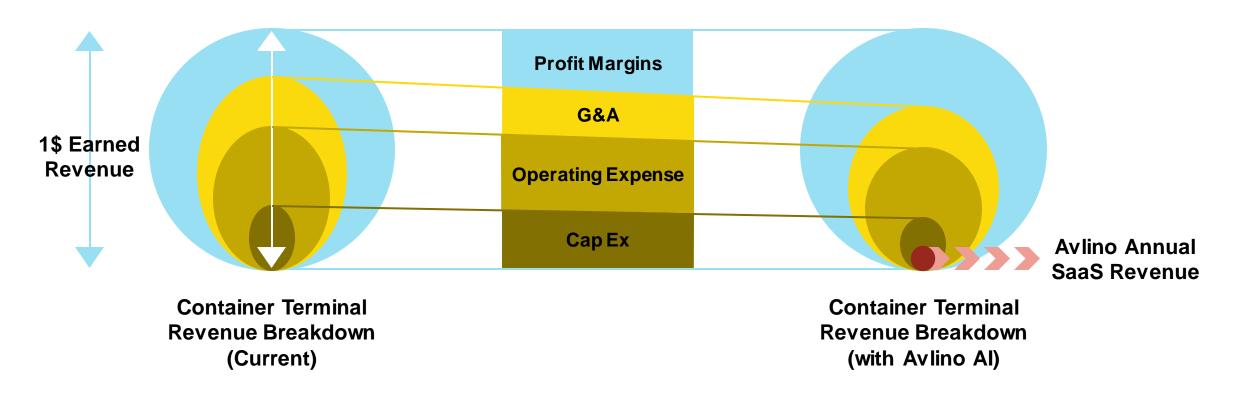

## Avlino delivers its Al Solutions under a SaaS model

Each AICON module has an associated per year per terminal SaaS price

The clients realize a significant reduction in CapEx and OpEx by using AlCON. In the current deployment scenarios, customers are realizing a ROI in 3 months.