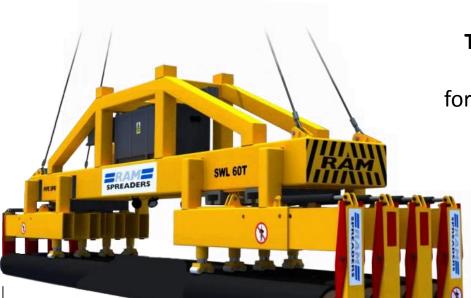

#### **Pipe Handling Spreader**

**Telescopic Beam System** 

Adjust & remove for pipe handling flexibility

**Yard operations** 

**Port operations** 

**Pipe Diameters** 

4 x 14-18inch

3 x 19-35inch

2 x 36-60inch

**Ship Crane Operations** 

Wireless Remote Control

For all spreader spreader functions

Offshore operations

2 Beam Lift

2 x 36-60inch

3 Beam Lift

3 x 19-35inch

4 Beam Lift

4 x 14-18inch