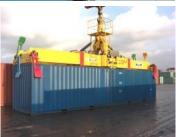

## Single Lift Spreaders Electro-Hydraulic Spreaders 1 x 20 | 40ft

# Single Lift Spreaders Electro-Hydraulic 1 x 20 | 40 | 45ft

Central Power Pack
To aid stability
& for quick and easy access