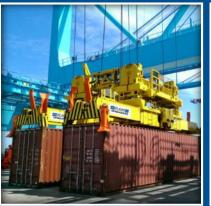

## Single Lift Spreaders Electro-Hydraulic Spreaders 1 x 20 | 40ft

#### **Twin Lift Spreaders**

Electro-Hydraulic Spreaders 1 x 20 | 40ft 2 x 20ft