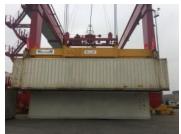

# Single Lift Spreaders Electro-Hydraulic 1 x 20 | 40 | 45ft

Central Power Pack
To aid stability
& for quick and easy access