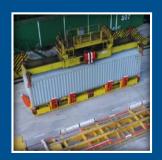

#### **Yard Crane Spreaders**

# Single Lift Spreaders Electro-Hydraulic

1 x 20 | 40 | 45ft

Electro-Hydraulic Spreaders

1 x 20 | 40ft 2 x 20ft