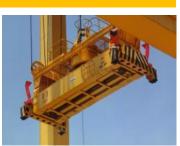

## Single Lift Spreaders Electro-Hydraulic Spreaders 1 x 20 | 40ft

# **Single Lift Spreaders**

All-Electric Spreaders 1 x 20 | 40ft