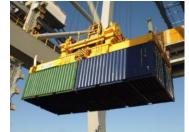

#### **Twin Lift Spreaders**

Electro-Hydraulic Spreaders 1 x 20 | 40ft 2 x 20ft