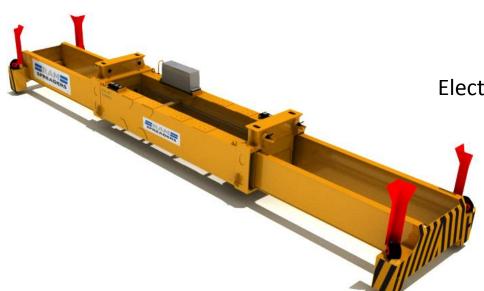

# Innovations over the past 40 years

The RAM All-Electric Telescopic Single Lift

# **Single Lift Spreaders**

All-Electric Spreaders 1 x 20 | 40ft