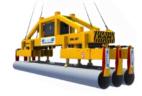

#### **Pipe Handling Spreader**

**Telescopic Beam System** 

Adjust & remove for pipe handling flexibility

**Yard operations** 

**Port operations** 

**Pipe Diameters** 

4 x 14-18inch

3 x 19-35inch

2 x 36-60inch

**Ship Crane Operations** 

Wireless Remote Control

For all spreader spreader functions

Offshore operations

2 Beam Lift

2 x 36-60inch

3 Beam Lift

3 x 19-35inch

4 Beam Lift

4 x 14-18inch