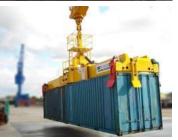

## Single Lift Spreaders Electro-Hydraulic Spreaders 1 x 20 | 40ft

# Single Lift Spreaders Electro-Hydraulic 1 x 20 | 40 | 45ft

Central Power Pack
To aid stability
& for quick and easy access