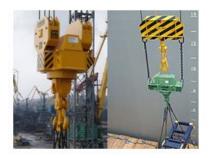

# Single Lift Spreaders Electro-Hydraulic 1 x 20 | 40 | 45ft

Central Power Pack
To aid stability
& for quick and easy access