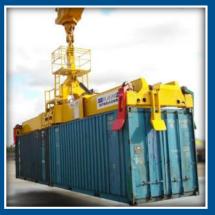

# Single Lift Spreaders Electro-Hydraulic 1 x 20 | 40 | 45ft

Central Power Pack
To aid stability
& for quick and easy access