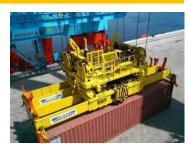

## **Single Hoist Tandem**

**Twin Spreader Headblock** 

1x20ft | 40ft | 45f 2x20ft | 40ft | 45ft

4 x 20ft

**Quick Spreader Change** 

Singe <> Twin Less than 2 minutes

Flexible
Adjustment
Gap/Skew/Offset

**Increase Productivity** 

Substantial increase in container lifts being achieved