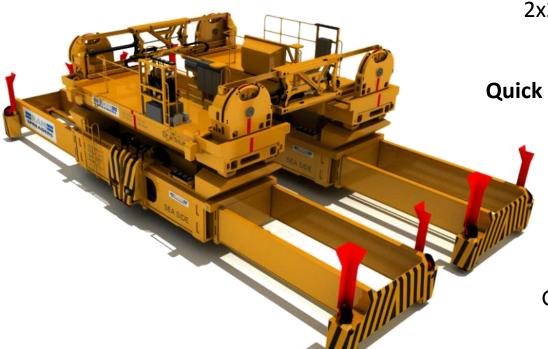

## **Single Hoist Tandem**

**Twin Spreader Headblock** 

1x20ft | 40ft | 45f 2x20ft | 40ft | 45ft

4 x 20ft

**Quick Spreader Change** 

Singe <> Twin Less than 2 minutes

Flexible
Adjustment
Gap/Skew/Offset

**Increase Productivity** 

Substantial increase in container lifts being achieved