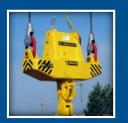

# **Single Lift Spreaders**

All-Electric Spreaders 1 x 20 | 40ft

## **Twin Lift Spreaders**

All-Electric Spreaders 1 x 20 | 40ft 2 x 20ft