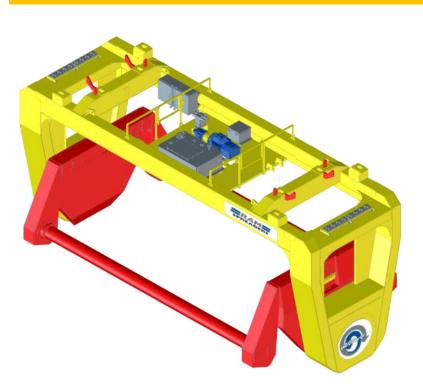

# Single Lift Spreaders Electro-Hydraulic 1 x 20 | 40 | 45ft

Central Power Pack
To aid stability
& for quick and easy access