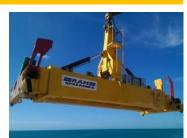

#### **Twin Lift Spreaders**

Electro-Hydraulic Spreaders 1 x 20 | 40ft 2 x 20ft