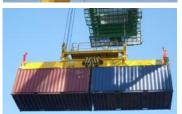

#### **Twin Lift Spreaders**

Electro-Hydraulic Spreaders 1 x 20 | 40ft 2 x 20ft

## **Twin Lift Spreaders**

All-Electric Spreaders 1 x 20 | 40ft 2 x 20ft