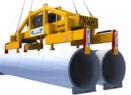

#### **Pipe Handling Spreader**

**Telescopic Beam System** 

Adjust & remove for pipe handling flexibility

**Yard operations** 

**Port operations** 

**Pipe Diameters** 

4 x 14-18inch

3 x 19-35inch

2 x 36-60inch

**Ship Crane Operations** 

Wireless Remote Control

For all spreader spreader functions

Offshore operations

2 Beam Lift

2 x 36-60inch

3 Beam Lift

3 x 19-35inch

4 Beam Lift

4 x 14-18inch