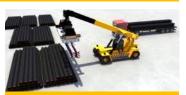

#### **Pipe Handling Spreader**

**Telescopic Beam System** 

Adjust & remove for pipe handling flexibility

**Yard operations** 

**Port operations** 

**Pipe Diameters** 

4 x 14-18inch

3 x 19-35inch

2 x 36-60inch

**Ship Crane Operations** 

Wireless Remote Control

For all spreader spreader functions

Offshore operations

2 Beam Lift

2 x 36-60inch

3 Beam Lift

3 x 19-35inch

4 Beam Lift

4 x 14-18inch