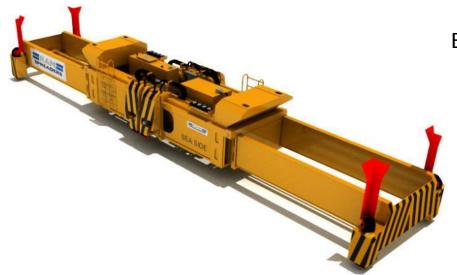

lift

Adrian Schieber **RAM I SMAG** 





#### **Our business**

[100] Years old this year

More than [1500] attachments a year

4 manufacturing facilities





# Lifting equipment & accessories for

- Containers terminals
- Bulk ports
- Bulk cargo vessels
- Waste to energy incineration plants
- Scrap metal yards
- Steel mills
- Mining





# Innovations over the past 40 years













The RAM All-Electric Telescopic Single Lift



# **PRODUCTS**



#### **Ship to Shore Crane Spreaders**

## Single Lift Spreaders Electro-Hydraulic Spreaders 1 x 20 | 40ft



#### **Twin Lift Spreaders**

Electro-Hydraulic Spreaders 1 x 20 | 40ft 2 x 20ft



# **Single Lift Spreaders**

All-Electric Spreaders 1 x 20 | 40ft



## **Twin Lift Spreaders**

All-Electric Spreaders 1 x 20 | 40ft 2 x 20ft







#### **Mobile Harbour Crane Spreaders**

SPREADERS

# Single Lift Spreaders Electro-Hydraulic 1 x 20 | 40 | 45ft











Central Power Pack
To aid stability
& for quick and easy access





## **Single Hoist Tandem**

**Twin Spreader Headblock** 

1x20ft | 40ft | 45f 2x20ft | 40ft | 45ft

4 x 20ft



**Quick Spreader Change** 

Singe <> Twin Less than 2 minutes



Flexible
Adjustment
Gap/Skew/Offset



**Increase Productivity** 

Substantial increase in container lifts being achieved







#### **Yard Crane Spreaders**

# Single Lift Spreaders Electro-Hydraulic

1 x 20 | 40 | 45ft





Electro-Hydraulic Spreaders

1 x 20 | 40ft 2 x 20ft



# **Single Lift Spreaders**

**All-Electric Spreaders** 

1 x 20 | 40ft



#### **Twin Lift Spreaders**

**All-Electric Spreaders** 

1 x 20 |40