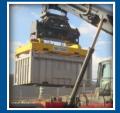

#### **Yard Crane Spreaders**

# Single Lift Spreaders Electro-Hydraulic

1 x 20 | 40 | 45ft

Electro-Hydraulic Spreaders

1 x 20 | 40ft 2 x 20ft