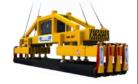

#### **Pipe Handling Spreader**

**Telescopic Beam System** 

Adjust & remove for pipe handling flexibility

**Yard operations** 

**Port operations** 

**Pipe Diameters** 

4 x 14-18inch

3 x 19-35inch

2 x 36-60inch

**Ship Crane Operations** 

Wireless Remote Control

For all spreader spreader functions

Offshore operations

2 Beam Lift

2 x 36-60inch

3 Beam Lift

3 x 19-35inch

4 Beam Lift

4 x 14-18inch