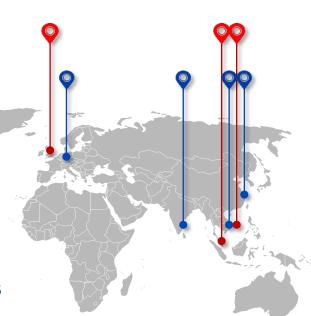

#### **Service & Spare Parts Hubs**

Europe | China | Americas | Singapore

#### **Service Centres**

#### **Europe**

Albania | Benelux | Bulgaria | Croatia | Cyprus France | Greece Romania | Slovenia

#### Asia

India | Indonesia | Sri Lanka

#### **Africa**

Africa | Israel | Mauritania | Mauritius | Mozambique North Africa | South Africa | Tanzania

#### Middle East

Egypt | Israel | Kuwait

#### **Americas**

Argentina | Dominican Republic | Canada | Columbia Guatemala | Mexico | Panama | Peru | USA | Uruguay