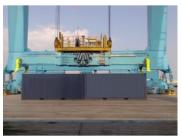

#### **Twin Lift Spreaders**

Electro-Hydraulic Spreaders 1 x 20 | 40ft 2 x 20ft