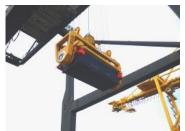

#### **Twin Lift Spreaders**

Electro-Hydraulic Spreaders 1 x 20 | 40ft 2 x 20ft