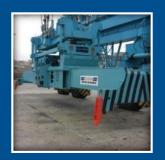

#### **Mobile Harbour Crane Spreaders**

SPREADERS

# Single Lift Spreaders Electro-Hydraulic 1 x 20 | 40 | 45ft

Central Power Pack
To aid stability
& for quick and easy access