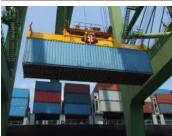

# Single Lift Spreaders Electro-Hydraulic

1 x 20 | 40 | 45ft

Electro-Hydraulic Spreaders

1 x 20 | 40ft 2 x 20ft

# **Single Lift Spreaders**

**All-Electric Spreaders** 

1 x 20 | 40ft