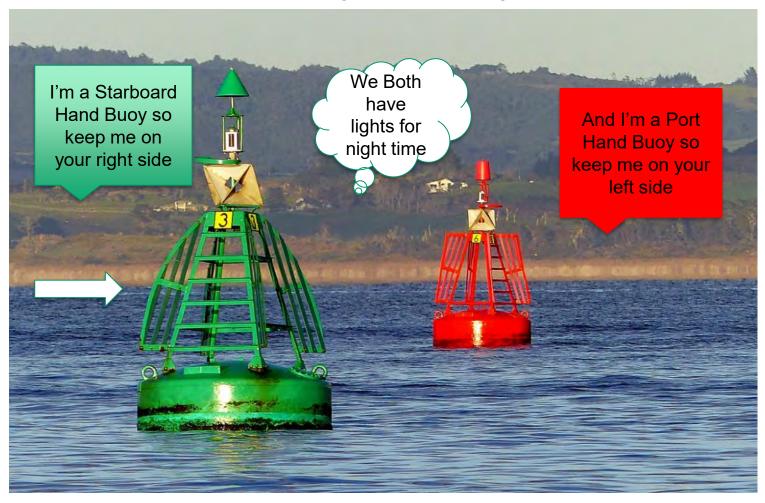

nadians: No. I say again, you divert YOUR course.
- Americans: This is the aircraft carrier USS Lincoln, the second largest ship in the United States' Atlantic fleet. We are accompanied by three destroyers, three cruisers and numerous support vessels. I demand that YOU change your course 15 degrees north, that's one five degrees north, or countermeasures will be undertaken to ensure the safety of this ship.
- Canadians: I am Seaman First Class and I am accompanied by my dog, food, two beers, and a Canary that's currently asleep and:
- THIS IS A LIGHTHOUSE, SO YOUR CALL!











IALA Buoyage System "Road Signs for the Sea"





#### Fairway Buoy – Approaching Port





Cardinal Mark N,S, E, W.





#### Special or Zonal Mark





#### Lateral or Channel Marks – Region 'A' Entering Port





#### Isolated Danger Mark





Leading Lights – Approaching Port in the Marked Channel





Tideland Signal was founded in 1954 and provides navigational aids to Lighthouse Authorities, Ports and Harbours, Coast Guards and Oil and Gas companies for the marking of offshore platforms.

Headquartered in Houston, Texas, Tideland Signal originally supplied navigation aids into the oil and gas industry in the Gulf of Mexico, before developing products specifically for Ports and Harbours.

In 1968 Tideland Signal Ltd was formed in the UK to act as a sales and service facility for the rapidly expanding North Sea oil fields. As the Tideland range expanded into equipment for Ports and Harbours TSL was given the responsibility for sales into UK, Europe, the Middle East, Central Asia and Africa.