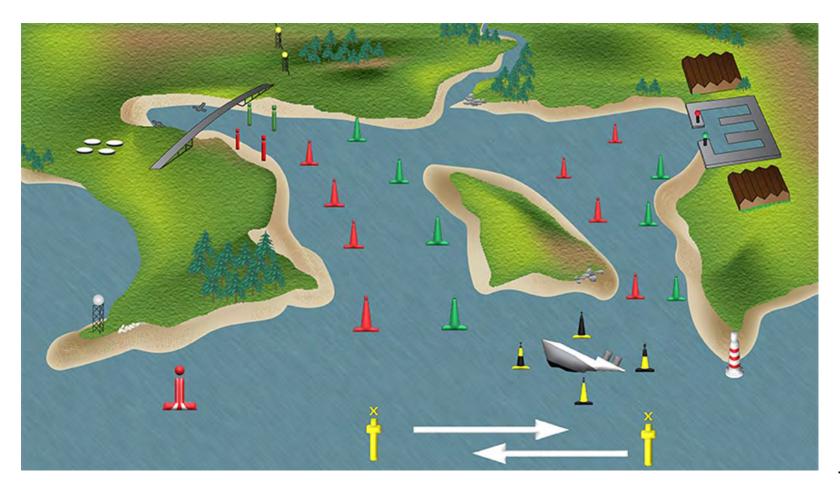

IALA Buoyage System "Road Signs for the Sea"

#### Fairway Buoy – Approaching Port

Cardinal Mark N,S, E, W.

#### Special or Zonal Mark

#### Lateral or Channel Marks – Region 'A' Entering Port

#### Isolated Danger Mark

Leading Lights – Approaching Port in the Marked Channel

Tideland Signal was founded in 1954 and provides navigational aids to Lighthouse Authorities, Ports and Harbours, Coast Guards and Oil and Gas companies for the marking of offshore platforms.