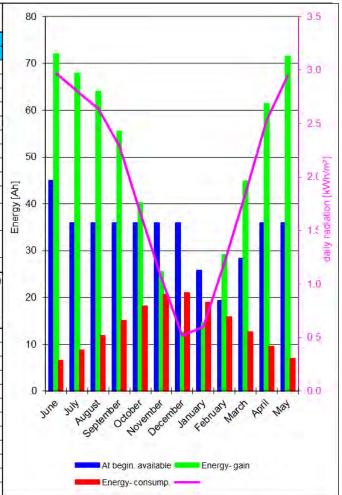

| 7                                          | 36                                         | 36            | 157           |





Global Presence – Tideland Signal are a truly global company with support available around the World. The experiences gained in one territory is utilised to better service in all of the countries around the World meaning our customers truly get the best possible products and services.

World Leader – Tideland Signal are the world leader in the manufacture and supply of Marine Aids to Navigation. We have been in this business longer than most of our competitors and we ensure all of our customers benefit from our experience.

Tideland Know How - Tideland don't just sell products we sell systems that are designed to work in the areas where they are deployed.



## Video

Nova 65 – Tough as they Come! \*







# Thank you for your time