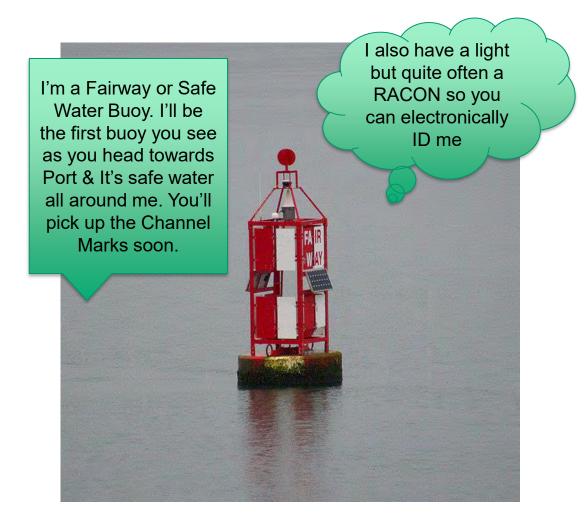

to the South to avoid a collision.
- Americans: This is the Captain of a US Navy ship. I say again, divert YOUR course.
- Canadians: No. I say again, you divert YOUR course.
- Americans: This is the aircraft carrier USS Lincoln, the second largest ship in the United States' Atlantic fleet. We are accompanied by three destroyers, three cruisers and numerous support vessels. I demand that YOU change your course 15 degrees north, that's one five degrees north, or countermeasures will be undertaken to ensure the safety of this ship.
- Canadians: I am Seaman First Class and I am accompanied by my dog, food, two beers, and a Canary that's currently asleep and:
- THIS IS A LIGHTHOUSE, SO YOUR CALL!











IALA Buoyage System "Road Signs for the Sea"





#### Fairway Buoy – Approaching Port





Cardinal Mark N,S, E, W.





#### Special or Zonal Mark





#### Lateral or Channel Marks – Region 'A' Entering Port





#### Isolated Danger Mark





Leading Lights – Approaching Port in the Marked Channel





Tideland Signal was founded in 1954 and provides navigational aids to Lighthouse Authorities, Ports and Harbours, Coast Guards and Oil and Gas companies for the marking of offshore platforms.

Headquartered in Houston, Texas, Tideland Signal originally supplied navigation aids into the oil and gas industry in the Gulf of Mexico, before developing products specifically for Ports and Harbours.

In 1968 Tideland Signal Ltd was formed in the UK to act as a sales and service facility for the rapidly expanding North Sea oil fields. As the Tideland range expanded into equipment fo