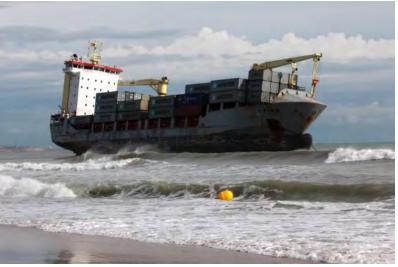

#### Aids to Navigation – Effective Communication

This is an "alleged" transcript of a radio conversation of a US naval ship with Canadian Coastguard authorities in heavy fog off the coast of Newfoundland in October, 1995. Radio conversation released by the Chief of Naval Operations 10-10-95. (Contested)

- Americans: Please divert your course 15 degrees to the North to avoid a collision.
- Canadians: Recommend you divert YOUR course 15 degrees to the South to avoid a collision.
- Americans: This is the Captain of a US Navy ship. I say again, divert YOUR course.
- Canadians: No. I say again, you divert YOUR course.
- Americans: This is the aircraft carrier USS Lincoln, the second largest ship in the United States' Atlantic fleet. We are accompanied by three destroyers, three cruisers and numerous support vessels. I demand that YOU change your course 15 degrees north, that's one five degrees north, or countermeasures will be undertaken to ensure the safety of this ship.
- Canadians: I am Seaman First Class and I am accompanied by my dog, food, two beers, and a Canary that's currently asleep and:
- THIS IS A LIGHTHOUSE, SO YOUR CALL!