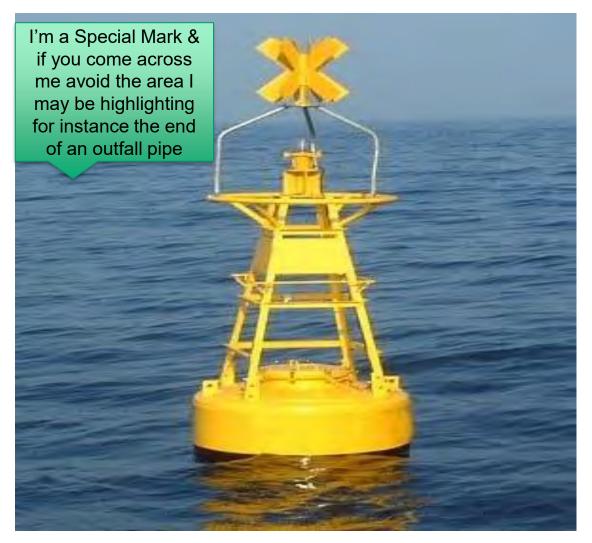

ptain of a US Navy ship. I say again, divert YOUR course.
- Canadians: No. I say again, you divert YOUR course.
- Americans: This is the aircraft carrier USS Lincoln, the second largest ship in the United States' Atlantic fleet. We are accompanied by three destroyers, three cruisers and numerous support vessels. I demand that YOU change your course 15 degrees north, that's one five degrees north, or countermeasures will be undertaken to ensure the safety of this ship.
- Canadians: I am Seaman First Class and I am accompanied by my dog, food, two beers, and a Canary that's currently asleep and:
- THIS IS A LIGHTHOUSE, SO YOUR CALL!











IALA Buoyage System "Road Signs for the Sea"





#### Fairway Buoy – Approaching Port





Cardinal Mark N,S, E, W.





#### Special or Zonal Mark





#### Lateral or Channel Marks – Region 'A' Entering Port





#### Isolated Danger Mark





Leading Lights – Approaching Port in the Marked Channel





Tideland Signal was founded in 1954 and provides navigational aids to Lighthouse Authorities, Ports and Harbours, Coast Guards and Oil and Gas companies for the marking of offshore platforms.

Headquartered in Houston, Texas, Tideland Signal originally supplied navigation aids into the oil and gas industry in the Gulf of Mexico, before developing products specifically for Ports and Harbours.

In 1968 Tideland Signal Ltd was formed in the UK to act as a sales and service facility for the rapidly expanding North Sea oil fields. As the Tideland range expanded into equipment for Ports and Harbours TSL was given the responsibility for sale