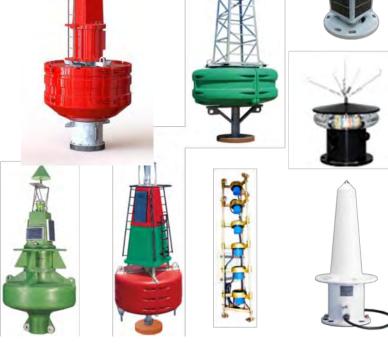

IALA Buoyage System "Road Signs for the Sea"

#### Fairway Buoy – Approaching Port

Cardinal Mark N,S, E, W.

#### Special or Zonal Mark

#### Lateral or Channel Marks – Region 'A' Entering Port

#### Isolated Danger Mark

Leading Lights – Approaching Port in the Marked Channel

Tideland Signal was founded in 1954 and provides navigational aids to Lighthouse Authorities, Ports and Harbours, Coast Guards and Oil and Gas companies for the marking of offshore platforms.