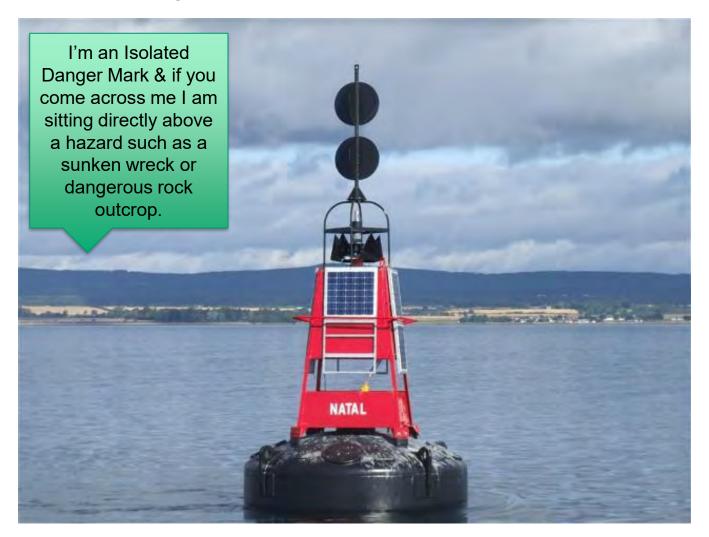

#### Isolated Danger Mark

Leading Lights – Approaching Port in the Marked Channel

Tideland Signal was founded in 1954 and provides navigational aids to Lighthouse Authorities, Ports and Harbours, Coast Guards and Oil and Gas companies for the marking of offshore platforms.