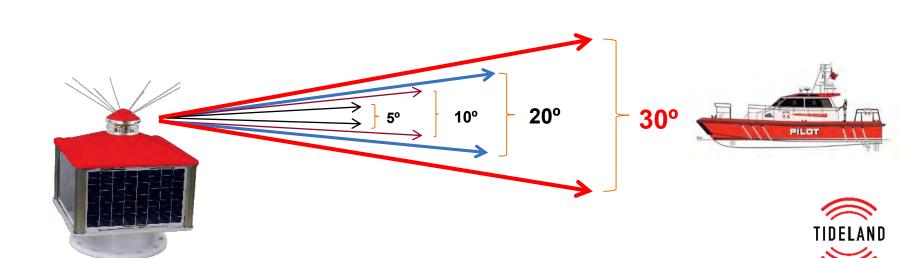

- Up to 30-degrees vertical divergence making it the ideal lantern for rough waters and/or unstable buoys
- Options of battery capacity for demanding locations from 12Ah to 50Ah
- Optional GPS synchronisation
- 256 user selectable flash characters
- Magnetic On/Off switch for quick deployment & easy storage
- User selectable power and flash character settings via optional IR controller
- Battery test and lantern health check via IR controller
- Full monitor and control capability
- Theft deterrent design

|            | 0 |
|------------|---|
| FUNDALE    |   |
| www.cil.ie |   |

| Range @ T=0.74:            | 5 - 7Nm                                    |  |  |  |
|----------------------------|--------------------------------------------|--|--|--|
| Solar:                     | 4 x 4.2W and 4 x 8.5W on "T" model         |  |  |  |
| Vertical Divergence @ 50%: | 5°, 10°, 20° or 30°                        |  |  |  |
| Battery Capacity:          | 12Ah or 18Ah/30Ah or 50Ah for "T" model    |  |  |  |
| Weight:                    | 7.8kg – 9.5kg/15.7kg – 20.2kg on "T" model |  |  |  |
| IP Rating:                 | IP 66 and IP 68                            |  |  |  |