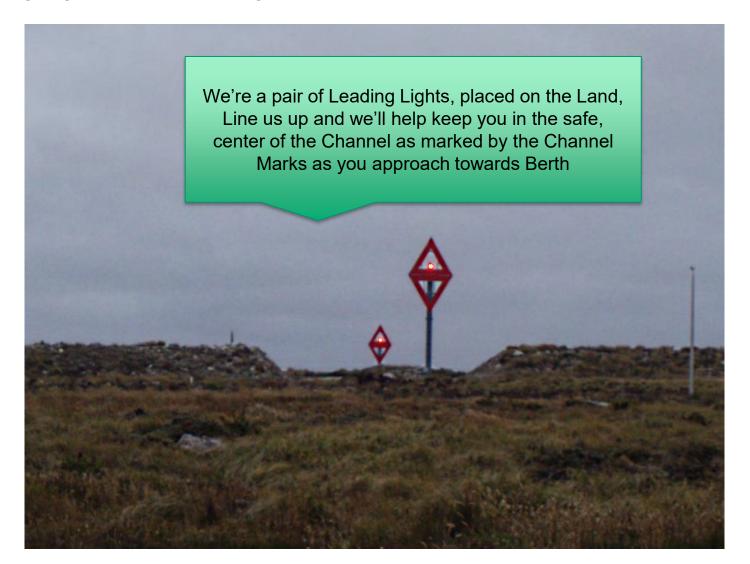

#### Isolated Danger Mark

Leading Lights – Approaching Port in the Marked Channel

Tideland Signal was founded in 1954 and provides navigational aids to Lighthouse Authorities, Ports and Harbours, Coast Guards and Oil and Gas companies for the marking of offshore platforms.