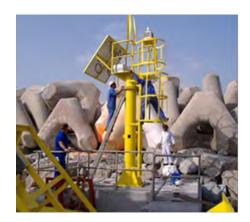

#### Isolated Danger Mark

Leading Lights – Approaching Port in the Marked Channel

Tideland Signal was founded in 1954 and provides navigational aids to Lighthouse Authorities, Ports and Harbours, Coast Guards and Oil and Gas companies for the marking of offshore platforms.

Headquartered in Houston, Texas, Tideland Signal originally supplied navigation aids into the oil and gas industry in the Gulf of Mexico, before developing products specifically for Ports and Harbours.