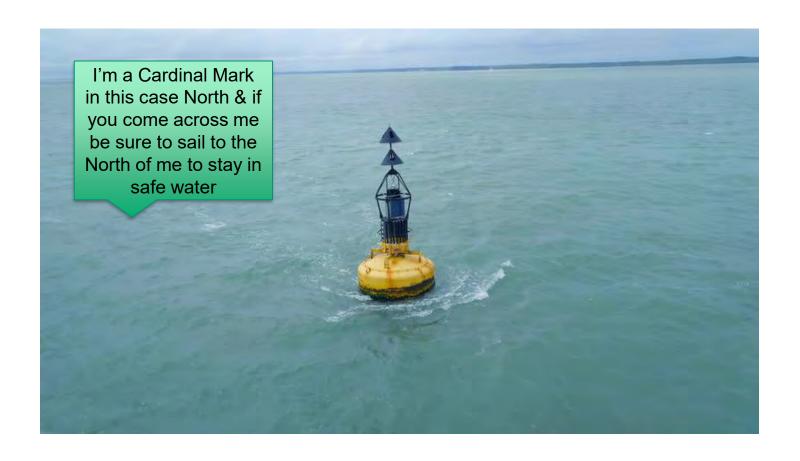

ion.
- Americans: This is the Captain of a US Navy ship. I say again, divert YOUR course.
- Canadians: No. I say again, you divert YOUR course.
- Americans: This is the aircraft carrier USS Lincoln, the second largest ship in the United States' Atlantic fleet. We are accompanied by three destroyers, three cruisers and numerous support vessels. I demand that YOU change your course 15 degrees north, that's one five degrees north, or countermeasures will be undertaken to ensure the safety of this ship.
- Canadians: I am Seaman First Class and I am accompanied by my dog, food, two beers, and a Canary that's currently asleep and:
- THIS IS A LIGHTHOUSE, SO YOUR CALL!











IALA Buoyage System "Road Signs for the Sea"





#### Fairway Buoy – Approaching Port





Cardinal Mark N,S, E, W.





#### Special or Zonal Mark





#### Lateral or Channel Marks – Region 'A' Entering Port





#### Isolated Danger Mark





Leading Lights – Approaching Port in the Marked Channel





Tideland Signal was founded in 1954 and provides navigational aids to Lighthouse Authorities, Ports and Harbours, Coast Guards and Oil and Gas companies for the marking of offshore platforms.

Headquartered in Houston, Texas, Tideland Signal originally supplied navigation aids into the oil and gas industry in the Gulf of Mexico, before developing products specifically for Ports and Harbours.

In 1968 Tideland Signal Ltd was formed in the UK to act as a sales and service facility for the rapidly expanding North Sea oil fields. As the Tideland range expanded into equipment for Ports and Harbours TSL was g