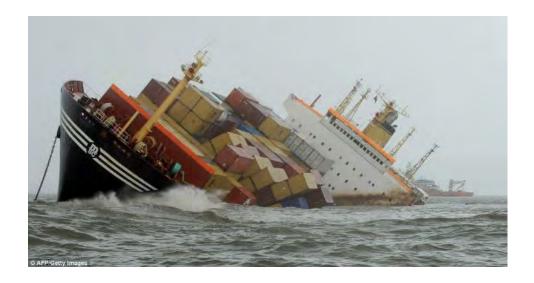

#### Aids to Navigation – Effective Communication

This is an "alleged" transcript of a radio conversation of a US naval ship with Canadian Coastguard authorities in heavy fog off the coast of Newfoundland in October, 1995. Radio conversation released by the Chief of Naval Operations 10-10-95. (Contested)

- Americans: Please divert your course 15 degrees to the North to avoid a collision.
- Canadians: Recommend you divert YOUR course 15 degrees to the South to avoid a collision.
- Americans: This is the Captain of a US Navy ship. I say again, divert YOUR course.
- Canadians: No. I say again, you divert YOUR course.
- Americans: This is the aircraft carrier USS Lincoln, the second largest ship in the United States' Atlantic fleet. We are accompanied by three destroyers, three cruisers and numerous support vessels. I demand that YOU change your course 15 degrees north, that's one five degrees north, or countermeasures will be undertaken to ensure the safety of this ship.
- Canadians: I am Seaman First Class and I am accompanied by my dog, food, two beers, and a Canary that's currently asleep and:
- THIS IS A LIGHTHOUSE, SO YOUR CALL!