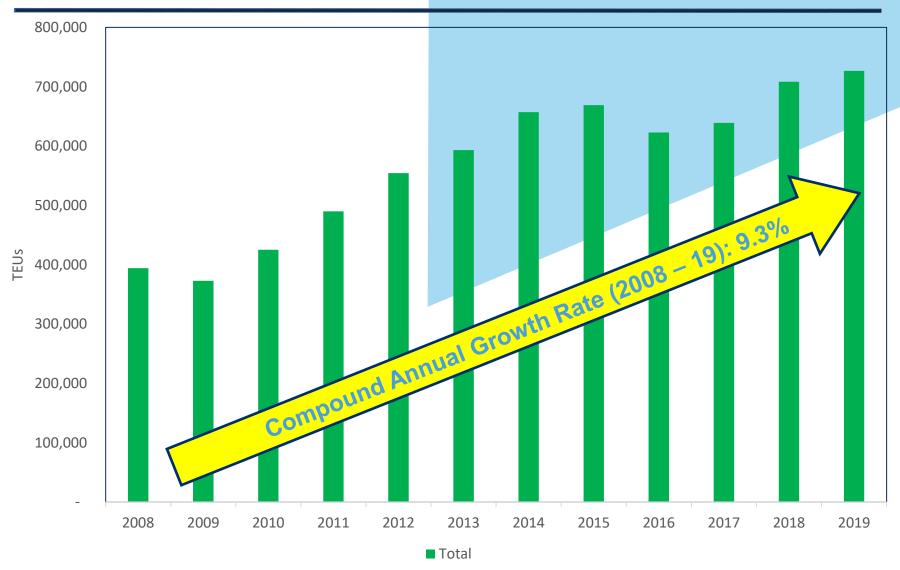

hison Ports is the world's leading port investor, developer and operator.

The Hutchison Ports network of port operations comprises 52 ports spanning 27 countries throughout Asia, Middle East, Africa, Europe, the Americas and Australasia.





### **Tanzania International Container Services Ltd**

- > One of the terminals in MEA Division in Hutchison Ports Group
- Operating under Concession Agreement with Tanzania Ports Authority (TPA) since year 2000.
- ➤ Handles more than 85% of containers throughput as a vital gateway of the supply chain to and from not only Tanzania but also the land linked countries in eastern, Central and Southern Africa.





### Situated on Sea Route - One Belt, One Road





### **TICTS T'PUT Growth Since Inception**





### **DAR PORT YOY T'put Volume Growth**





#### DAR-PORT LADEN VOLUME PERFORMANCE





# **Facilities/Equipment Investments**

| Equipment<br>Type                          | 2008 &<br>Before                     | 2010 / 11 | 2014                | 2016-2018                                     | TOTAL                                                   |
|--------------------------------------------|--------------------------------------|-----------|---------------------|-----------------------------------------------|---------------------------------------------------------|
| Quay Length<br>& Yard                      | 180m Quay +<br>2 ha Stacking<br>Yard | -         | Repaving of<br>Yard | Repaving of<br>Yard<br>UICD and KICD<br>fence | 180m Quay +<br>2 ha Stacking<br>Yard + Yard<br>Repaving |
| Quay Cranes