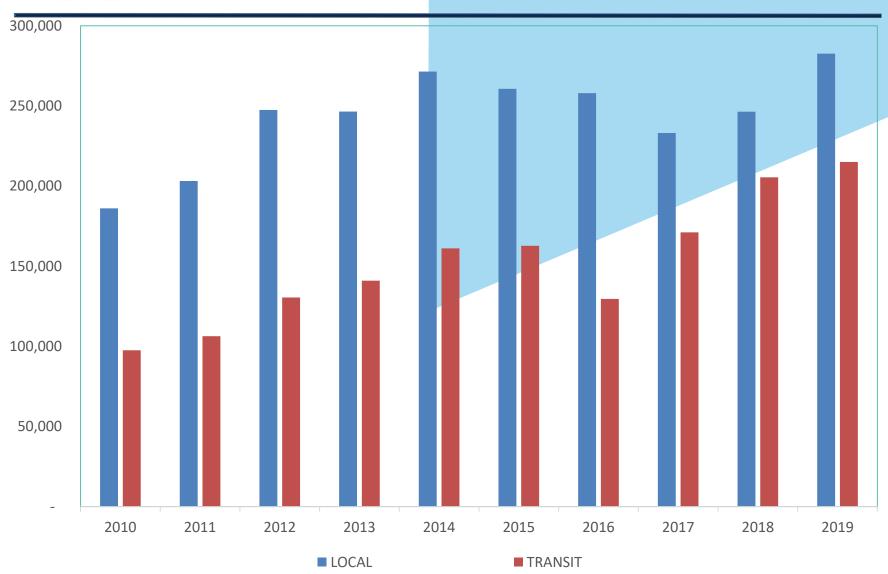

### **DAR PORT YOY T'put Volume Growth**

#### DAR-PORT LADEN VOLUME PERFORMANCE