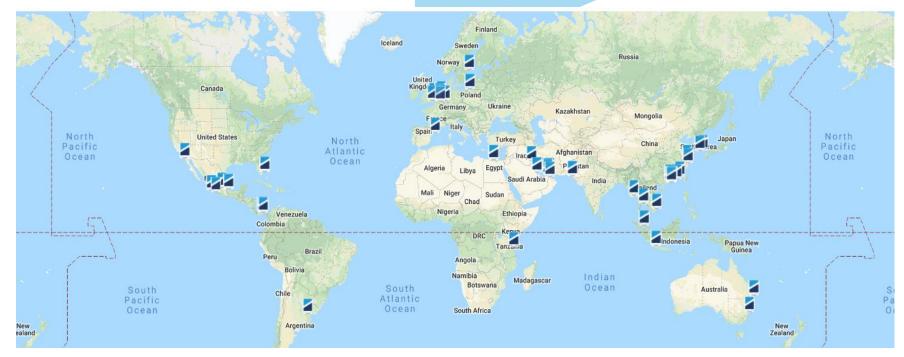

Hutchison Ports is the world's leading port investor, developer and operator.

The Hutchison Ports network of port operations comprises 52 ports spanning 27 countries throughout Asia, Middle East, Africa, Europe, the Americas and Australasia.