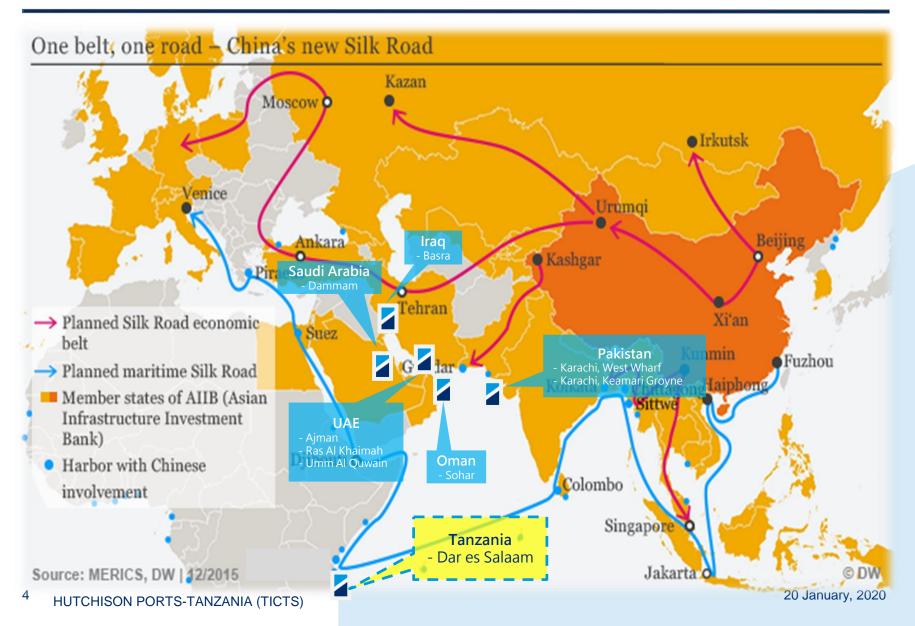

gs Limited (Hutchison Ports), is the port and related services division of CK Hutchison.

Hutchison Ports is the world's leading port investor, developer and operator.

The Hutchison Ports network of port operations comprises 52 ports spanning 27 countries throughout Asia, Middle East, Africa, Europe, the Americas and Australasia.





### **Tanzania International Container Services Ltd**

- > One of the terminals in MEA Division in Hutchison Ports Group
- Operating under Concession Agreement with Tanzania Ports Authority (TPA) since year 2000.
- ➤ Handles more than 85% of containers throughput as a vital gateway of the supply chain to and from not only Tanzania but also the land linked countries in eastern, Central and Southern Africa.





### Situated on Sea Route - One Belt, One Road





### **TICTS T'PUT Growth Since Inception**





### **DAR PORT YOY T'put Volume Growth**





#### DAR-PORT LADEN VOLUME PERFORMANCE





# **Facilities/Equipment Investments**

| Equipment<br>Type                          | 2008 &<br>Before                     | 2010 / 11 | 2014                | 2016-2018                                     | TOTAL                                                   |
|--------------------------------------------|--------------------------------------|-----------|---------------------|-----------------------------------------------|---------------------------------------------------------|
| Quay Length<br>& Yard                      | 180m Quay +<br>2 ha Stacking<br>Yard | -         | Repaving of<br>Yard | Repaving of<br>Yard<br>UICD and KICD<br>fence