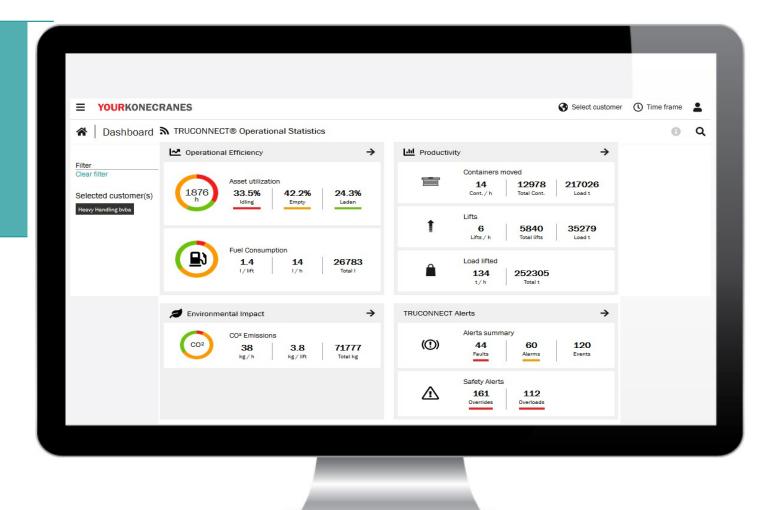

# Konecranes Digital Solutions: Everything you need at your Fingertips

"Staring at data and trying to divine actions you can take can seem a little like looking into a crystal ball"

## Konecranes Digital Solutions: Concrete Data for Concrete Decisions in any Environment

" M2M :> V2V :> V2X :>
Communication
is
the Future! "