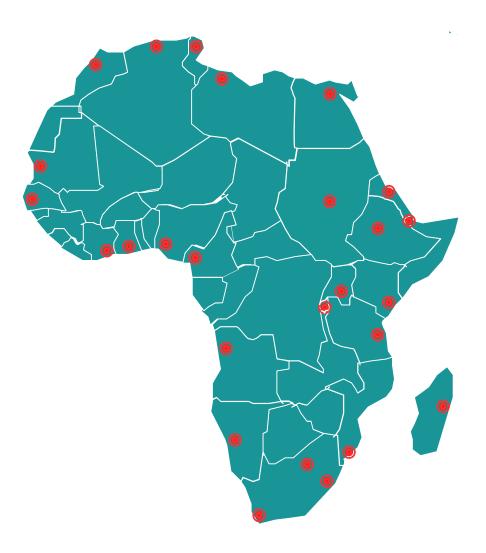

### Africa is a Konecranes Region

#### It counts:

- More than 20 distributors (covering complete coastal areas and most of the inland regions)
- More than 1.200 lift trucks less then 10 years old in nearly 40 countries in Africa
- One-forth is already Smart Connected or in the process to be