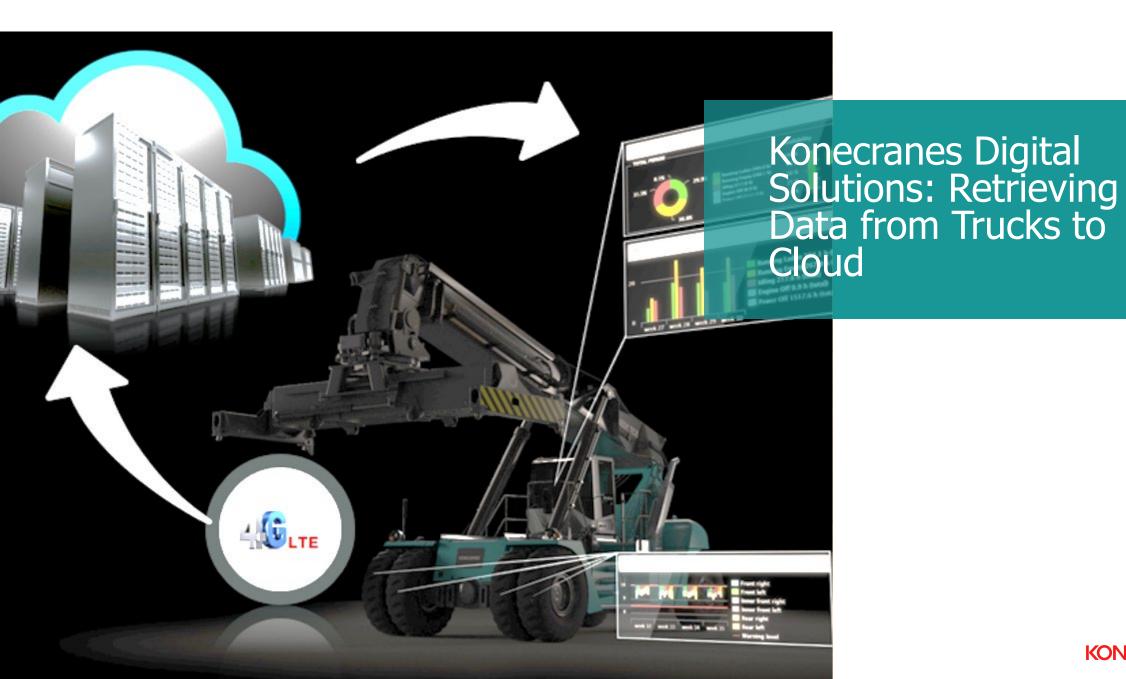

### What is at first place today?

- Long equipment lifetime
- Operational and fleet management
- Retrieving data flow from trucks
- Track machine lifetime
- Interconnectivity