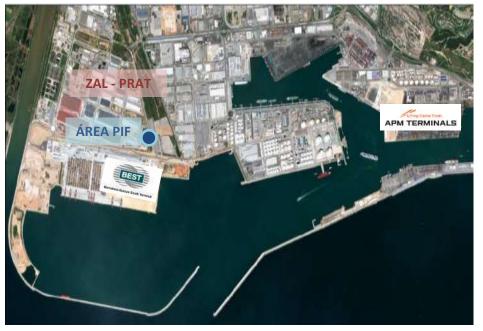

#### Port de Barcelona

## 3. Enlargement of the Port and Logistics areas ZAL

Important logistics
international & national
operators choose ZAL
Barcelona as logistics hub
and distribution center for
the South of Europe and
North of Africa