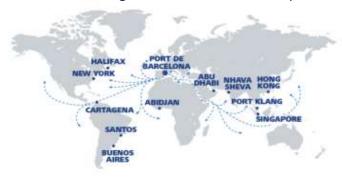

#### 4. Port network and connectivity

Connectivity: efficient maritime connections with foreland & Mediterranean

#### Weekly connections with all main world ports

Regular, frequent & direct services

## ➤ Main maritime routes from Barcelona (direct container services):

| MAIN MARITIME ROUTES             | Number of services from / to Barcelona |
|----------------------------------|----------------------------------------|
| Europe – Far East                | 5                                      |
| Europe – Indian Subcontinent     | 3                                      |
| Europe – Middle East             | 7                                      |
| Europe – Africa                  | 25                                     |
| Europe – North America           | 6                                      |
| Europe – Central & South America | 8                                      |
| Mediterranean                    | 49                                     |

#### You can check updated services at:

http://www.portdebarcelona.cat/es/web/Port-dels-Negocis/lineas-regulares

Almost **100** regular shipping lines
Operated by **54** shipowners
connecting Barcelona with **209** ports