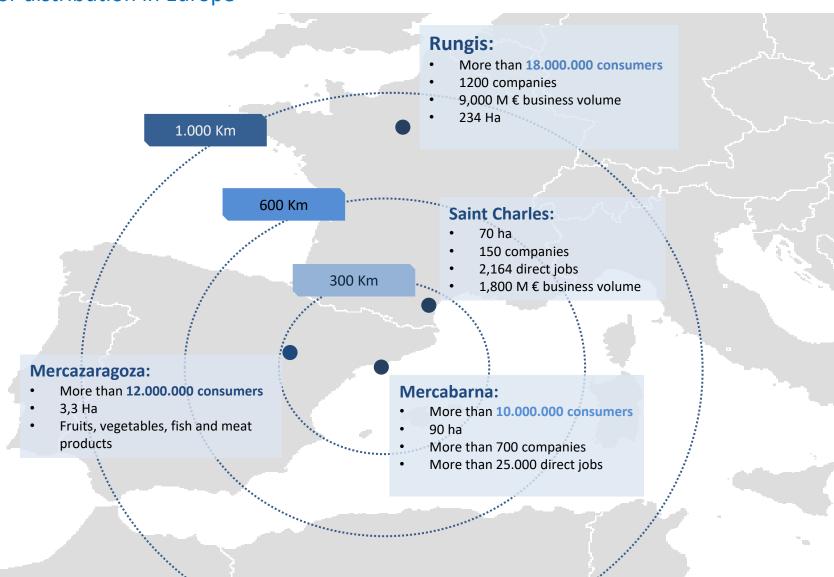

### 1. Port of Barcelona strategy

Unique location for distribution in Europe

#### 3. Enlargement of the Port and Logistics areas

A diversified port: traffic distribution areas

## 3. Enlargement of the Port and Logistics areas

A diversified port: traffic distribution areas