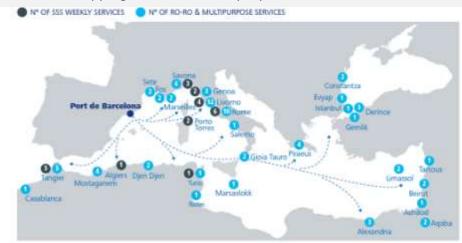

#### Network of maritime services in the Mediterranean

Short Sea Shipping & Ro-Ro & Multipurpose services

## 4. Port network and connectivity

Connectivity with West Affrica. Weekly sailings.

| SERVICE                                 | ANGOLA | BENIN | COTE<br>d'IVOIRE | GAMBIA | GHANA | GUINEA | NIGERIA | SENEGAL | TOGO | TOTAL | T/S PORTS            | SHIPPING LINES |
|-----------------------------------------|--------|-------|------------------|--------|-------|--------|---------|---------|------|-------|----------------------|----------------|
| AGAPOME                                 | 1      | 1     | 3                |        | 2     | 3      | 4       | 1       | 1    | 16    | Algeciras, TangerMed | CMA-CGM        |
| MEDGULF                                 |        | 1     | 2                |        |       |        | 2       | 1       | 1    | 7     | Valencia             | MSC            |
| LINE ORAN                               |        | 1     | 1                |        | 1     |        | 1       | 1       | 1    | 6     | Valencia             | MSC            |
| WEST MED FEEDER SERVICE 1               |        | 1     | 1                |        | 1     | 1      |         | 1       | 1    | 6     | Algeciras, TangerMed | MAERSK LINE    |
| SPX                                     |        | 1     |                  |        |       | 1      | 2       | 1       |      | 5     | Algeciras, TangerMed | HAPAG LLOYD    |
| WEC-EAST spain canary service           |        |       |                  | 2      | 1     | 2      |         |         |      | 5     | Las Palmas           | MSC            |
| WEST MED BLACK SEA - WBS                |        |       |                  |        |       | 1      | 2       | 1       |      | 4     | TangerMed            | HAPAG LLOYD    |
| SSLMED - Euronaf M                      |        | 1     |                  |        | 1     | 1      |         |         | 1    | 4     | Valencia             | CMA-CGM        |
| WESTMED TO SAEC                         |        |       | 1                |        |       | 2      |         |         |      | 3     | Las Palmas, Valencia | MSC            |
| 4E2                                     |        |       |                  |        |       |        |         | 1       |      | 1     | TangerMed            | ONE            |
| EURONAF M                               |        |       |                  |        |       |        |         | 1       |      | 1     | TangerMed            | CMA-CGM        |
| MED SPAIN - CANARY SERVICE              |        |       |                  |        |       | 1      |         |         |      | 1     | Las Palmas           | BOLUDA         |
| TA-6                                    |        | 1     |                  |        |       |        |         |         |      | 1     | Algeciras            | MAERSK LINE    |
| TAT1 / AL6 / ZCI                        |        |       |                  |        | 1     |        |         |         |      | 1     | Valencia             | OOCL           |
| WESTMED-RED SEA-MIDDLE EAST-ISC SERVICE |        |       |                  |        |       |        |         | 1       |      | 1     | Valencia             | COSCO          |
| Total general                           | 1      | 7     | 8                | 2      | 7     | 12     | 11      | 9       | 5    | 62    |                      |                |