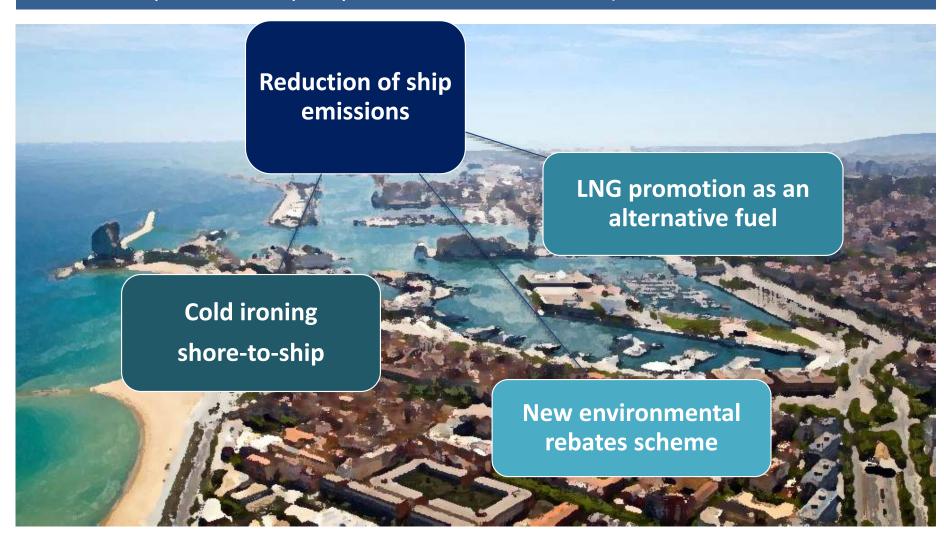

## 5. Priority axis

Sustainability

Actions to improve the air quality: Port actions to reduce ship emissions