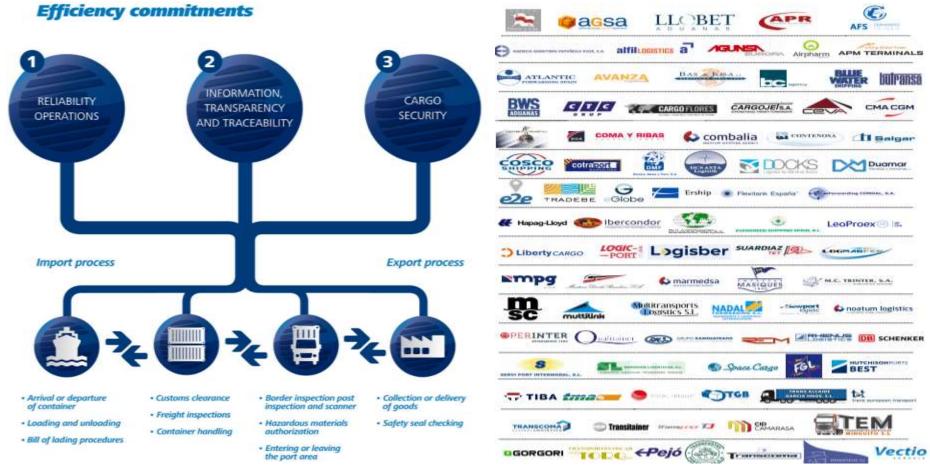

#### **Efficiency Network**

Efficiency Network is a commitment to quality and efficiency of service between the companies and institutions involved in maritime transportation at Port de Barcelona.

**91** Certified companies: Freight Forwarders, Shipowners, Transport companies, Terminals

## 5. Priority axis

Sustainability

Actions to improve the air quality: Port actions to reduce ship emissions