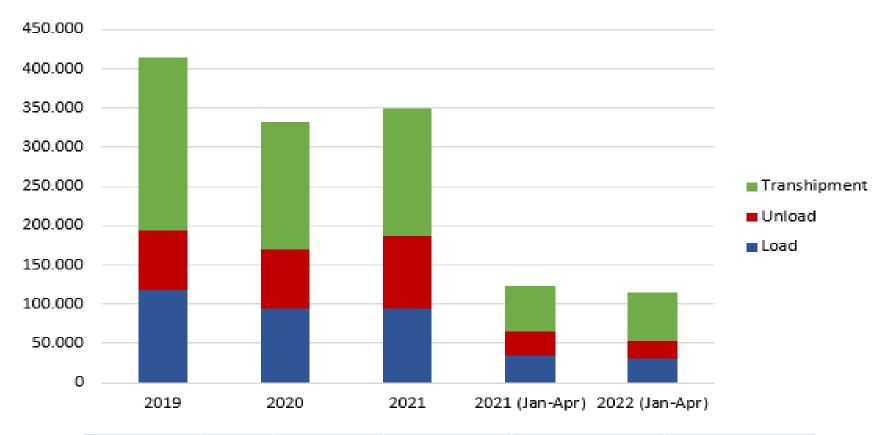

### 2. Port of Barcelona traffic

NORTHERN AFRICA TRAFFIC (TEUS)

|              | 2019    | 2020    | 2021    | 2021 (Jan-Apr) | 2022 (Jan-Apr) |
|--------------|---------|---------|---------|----------------|----------------|
| Load         | 117.504 | 94.971  | 94.613  | 33.802         | 30.218         |
| Unload       | 75.690  | 75.198  | 92.913  | 30.647         | 22.915         |
| Transhipment | 222.110 | 162.080 | 161.991 | 59.074         | 62.526         |
| TOTAL        | 415.304 | 332.248 | 349.517 | 123.522        | 115.659        |