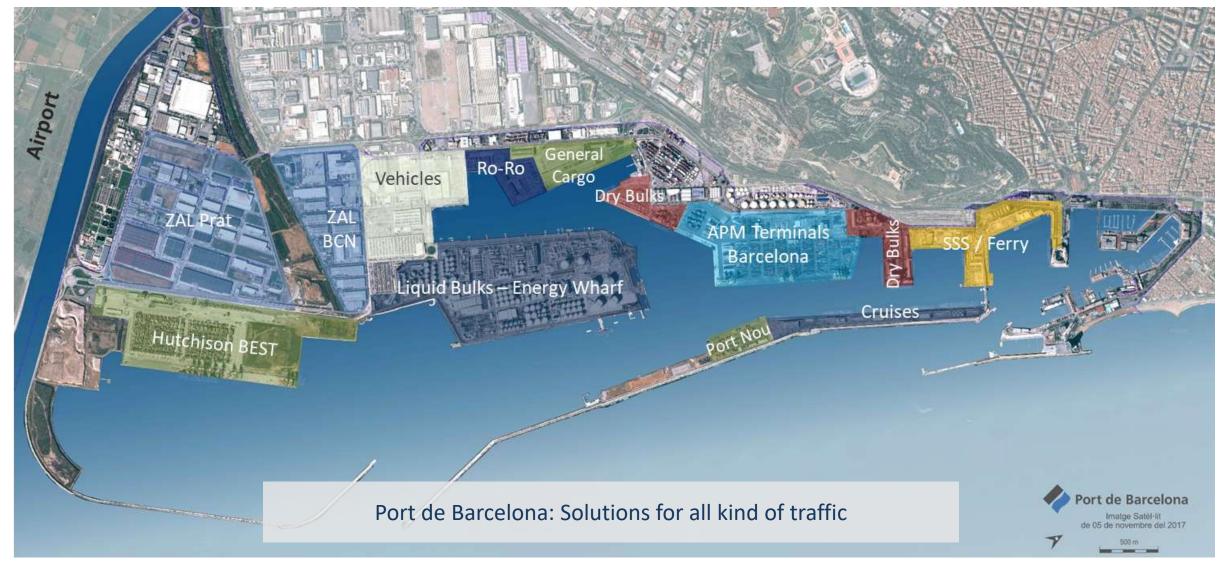

#### 3. Enlargement of the Port and Logistics areas

A diversified port: traffic distribution areas

## 3. Enlargement of the Port and Logistics areas

A diversified port: traffic distribution areas