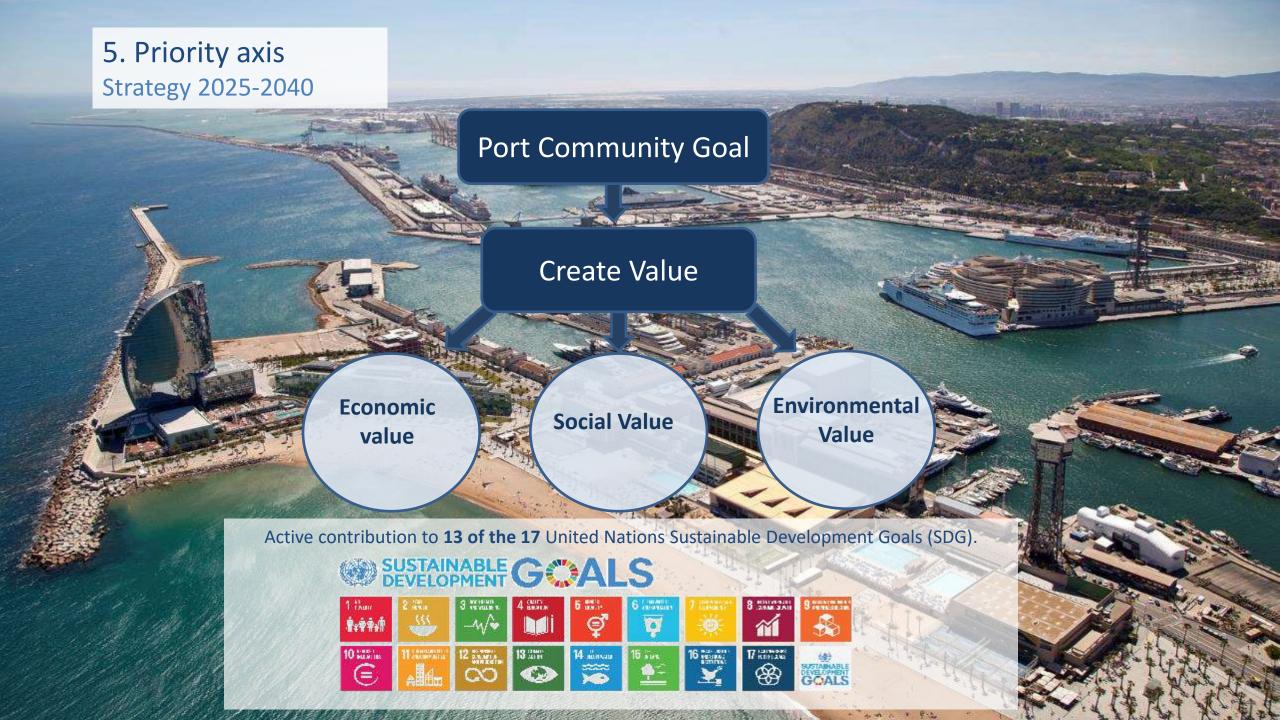

## 5. Priority axis

Sustainability

Actions to improve the air quality: Port actions to reduce ship emissions