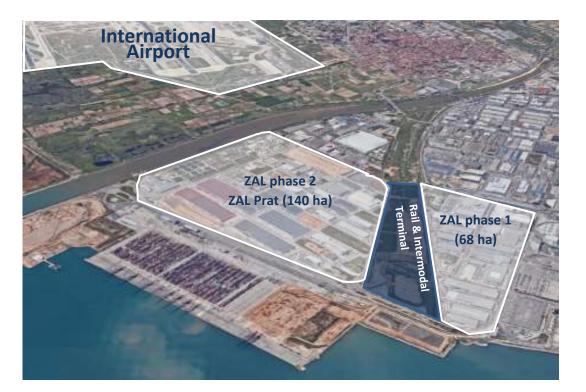

## 3. Enlargement of the Port and Logistics areas ZAL

Important logistics
international & national
operators choose ZAL
Barcelona as logistics hub
and distribution center for
the South of Europe and
North of Africa

|                           | ZAL BCN | ZAL PRAT | ZAL     |
|---------------------------|---------|----------|---------|
| Surface (Ha)              | 65      | 143      | 208     |
| Development area (m2)     | 265,000 | 580,000  | 845,000 |
| Warehouses & offices (m2) | 250,000 | 550,000  | 800,000 |
| Services (m2)             | 14,000  | 32,000   | 46,000  |
| Companies                 | 100     | 120      | 220     |
| Workers                   | 5,000   | 8,000    | 13,000  |
| Investment (thousand €)   | 55,000  | 235,000  | 290,000 |