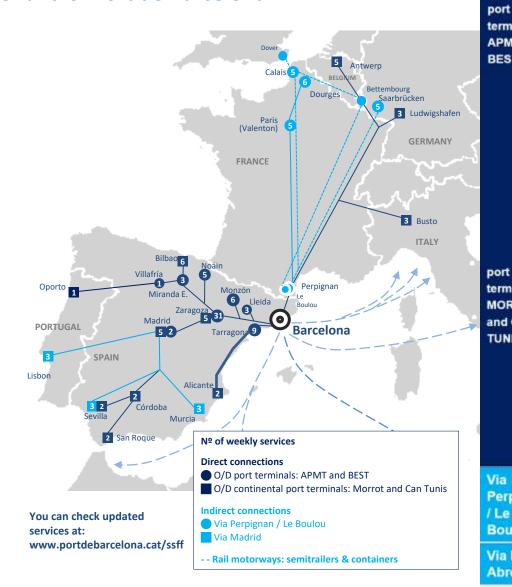

## 4. Port network and connectivity

Potential hinterland of Port de Barcelona

| n / to           | TO / FROM                                           | RAIL LOGISTICS<br>OPERATOR                                                                 | WEEKLY<br>AVERAGE<br>SERVICES |  |
|------------------|-----------------------------------------------------|--------------------------------------------------------------------------------------------|-------------------------------|--|
| ninals:          | Lleida, Pla Vilanoveta                              | APMT Railway                                                                               |                               |  |
| MT and           | Madrid, PSA Azuqueca                                | APMT Railway (Direct and via TMZ)                                                          | 2                             |  |
|                  | Miranda de Ebro<br>(Burgos)                         | Synergy                                                                                    | 3                             |  |
|                  | Monzón TIM + AgroTIM<br>(Huesca)                    | APMT Railway: Dry + (Reefer NEW) MSC Dry + Reefer                                          | 6                             |  |
|                  | Noáin TIN (Pamplona)                                | Synergy                                                                                    | 5                             |  |
|                  | Tarragona                                           | TPNOVA                                                                                     | 9                             |  |
|                  | Villafria (Burgos)                                  | Synergy NEW                                                                                | 1                             |  |
|                  | Zaragoza TMZ                                        | APMT Railway: Dry+Reefer                                                                   | 25                            |  |
|                  | Zaragoza PLAZA<br>(Noatum rail terminal and<br>LTA) | SICSA / APMT Railway                                                                       | 6                             |  |
|                  | Antwerp (Belgium)                                   | HUPAC Containers & semitrailers                                                            | 5                             |  |
| inals:           | Busto (Italy)                                       | HUPAC                                                                                      | 3                             |  |
| ROT<br>CAN       | Ludwigshafen<br>(Germany)                           | KOMBIVERKHER                                                                               | 3                             |  |
| IS               | Oporto (Portugal)                                   | MEDWAY (via Zaragoza PLAZA)<br>NEW                                                         | 1                             |  |
|                  | Alicante                                            | Synergy NEW                                                                                | 2                             |  |
|                  | Córdoba, Sevilla, San<br>Roque                      | MULTIRAIL                                                                                  | 2                             |  |
|                  | Bilbao                                              | CONTINENTAL / SICSA                                                                        | 6                             |  |
|                  | Zaragoza PLAZA and<br>Madrid Abroñigal              | RENFE                                                                                      | 5                             |  |
| pignan<br>Ilou   | (Saarbrücken), CARGOB                               | Bettembourg and Calais), DB (EAMER (Calais NEW), NOVATinges) and other rail logistics open | TRANS                         |  |
| Madrid<br>onigal | To Murcia, Sevilla and Lis                          | sbon. Operated by Renfe: 5 we                                                              | ekly services                 |  |