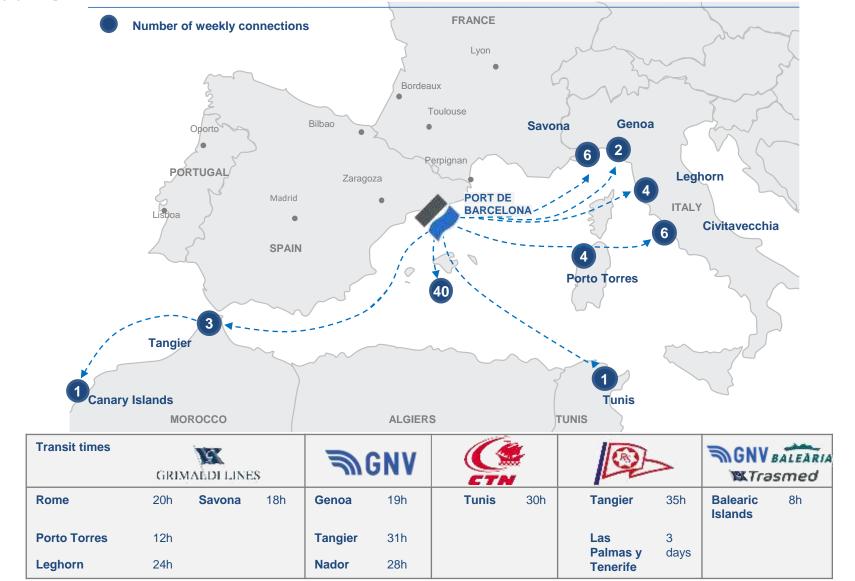

|
| TA-6                                    |        | 1     |                  |        |       |        |         |         |      | 1     | Algeciras            | MAERSK LINE    |
| TAT1 / AL6 / ZCI                        |        |       |                  |        | 1     |        |         |         |      | 1     | Valencia             | OOCL           |
| WESTMED-RED SEA-MIDDLE EAST-ISC SERVICE |        |       |                  |        |       |        |         | 1       |      | 1     | Valencia             | COSCO          |
| Total general                           | 1      | 7     | 8                | 2      | 7     | 12     | 11      | 9       | 5    | 62    |                      |                |



### 4. Port network and connectivity

Short Sea Shipping services





Fron

## 4. Port network and connectivity

Potential hinterland of Port de Barcelona



| n / to           | TO / FROM                                           | RAIL LOGISTICS<br>OPERATOR                                                                 | WEEKLY<br>AVERAGE<br>SERVICES |  |
|------------------|-----------------------------------------------------|--------------------------------------------------------------------------------------------|-------------------------------|--|
| ninals:          | Lleida, Pla Vilanoveta                              | APMT Railway                                                                               |                               |  |
| MT and           | Madrid, PSA Azuqueca                                | APMT Railway (Direct and