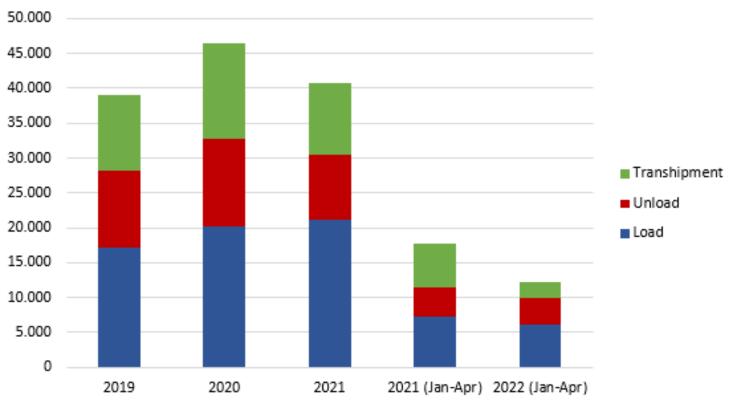

### WESTERN AFRICA TRAFFIC (TEUS)

|              | 2019   | 2020   | 2021   | 2021 (Jan-Apr) | 2022 (Jan-Apr) |
|--------------|--------|--------|--------|----------------|----------------|
| Load         | 17.221 | 20.237 | 21.206 | 7.238          | 6.193          |
| Unload       | 10.904 | 12.616 | 9.208  | 4.182          | 3.812          |
| Transhipment | 10.851 | 13.576 | 10.397 | 6.348          | 2.253          |
| TOTAL        | 38.976 | 46.428 | 40.811 | 17.768         | 12.258         |