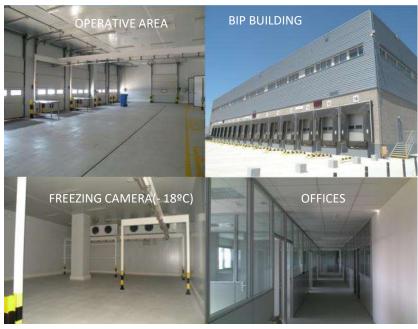

#### Reefer facilities and BIP

- > 5,729 m2 in two floors
- ➤ 31 loading gates
- 14 refrigerated warehouses (3.119 m2)
- 8 different operatives areas
- > Truck parking area

- Beginning of operations: 9th of July 2012
- Investment: 7M Euro
- > 31 gates for different kind of goods
- Monday to Friday: 08:00 to 20:00 h