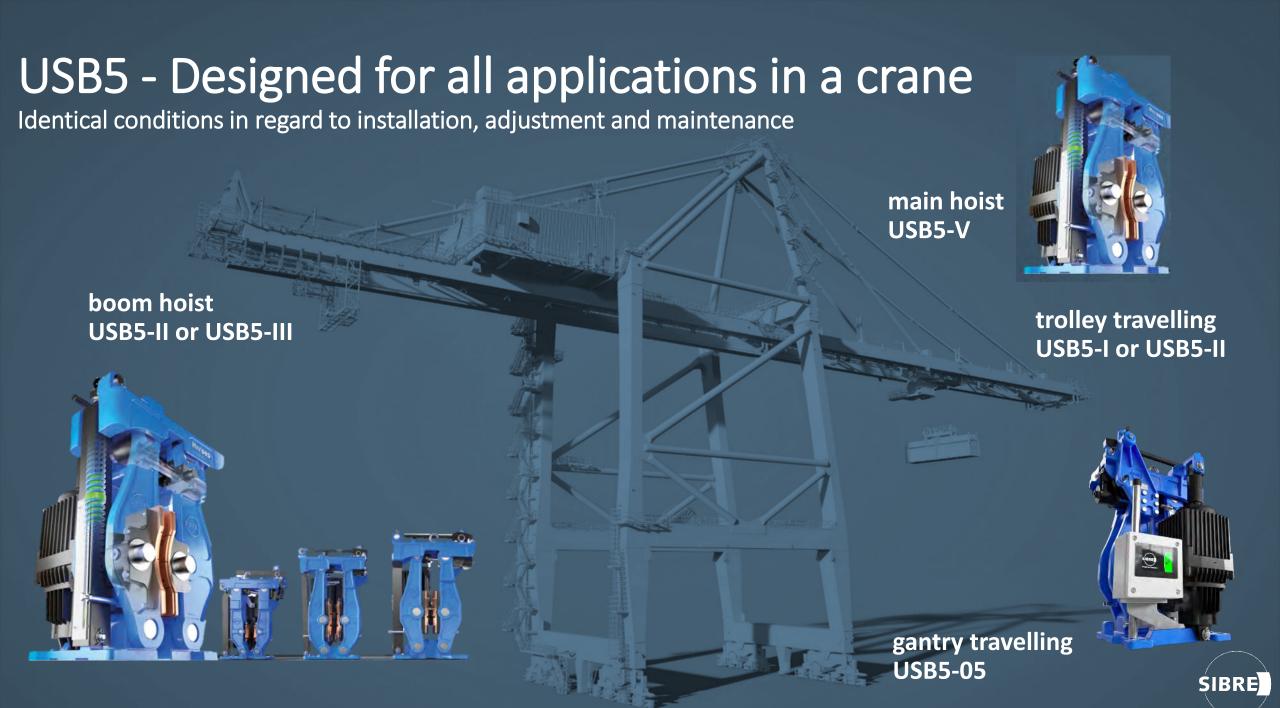

## Standardized functional principle, available in different sizes

brake torque: 100 - 690 Nm

centre height: 160 mm

weight: 46 kg

USB5-I

brake torque: 550 – 5.500 Nm

centre height: 230 mm

weight: 85 kg

USB5-II

brake torque: 1.300 - 9.800 Nm

centre height: 280 mm

weight: 175 kg

#### USB5-III

brake torque: 3.500 - 26.000 Nm

centre height: 370 mm

weight: 250 kg

#### USB5-V

Brake torque: 6.000 - 29.000 Nm

centre height:

280 mm

weight: 285 kg