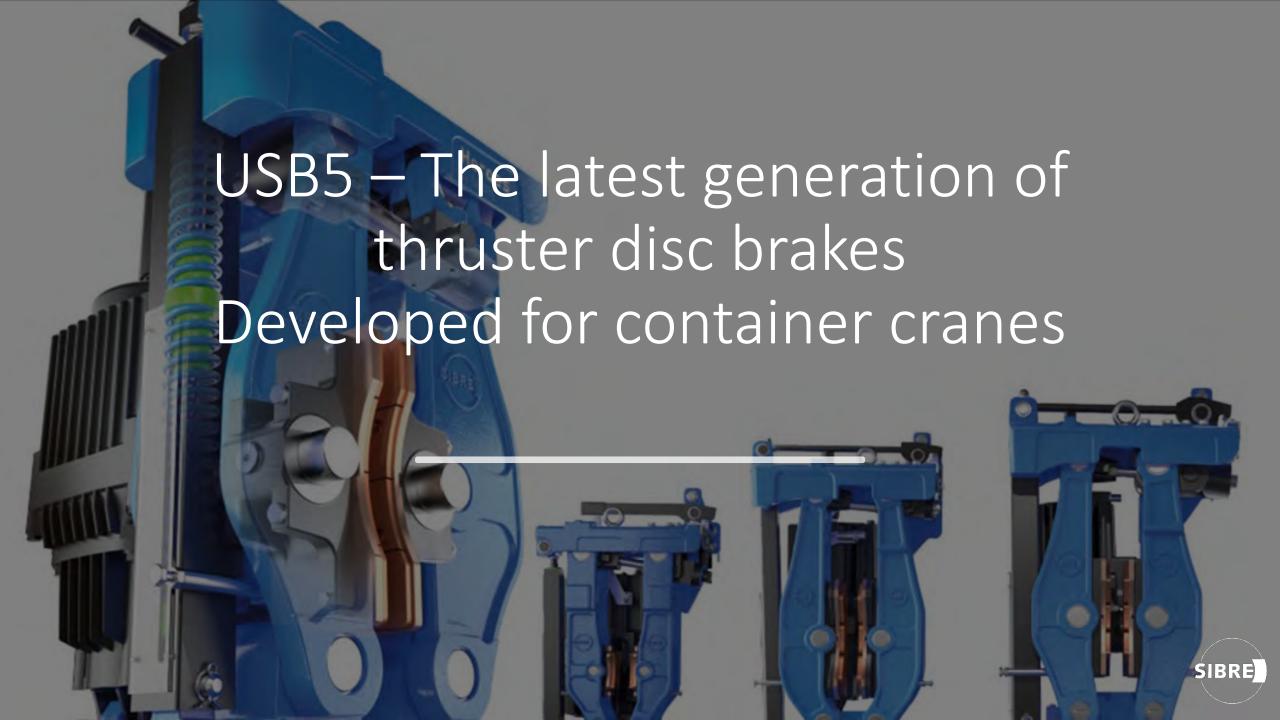

# Improved Features – USB5

Parallel opening of brake shoes

Enhanced corrosion protection

Optimized spring unit.

Upgraded manual release system