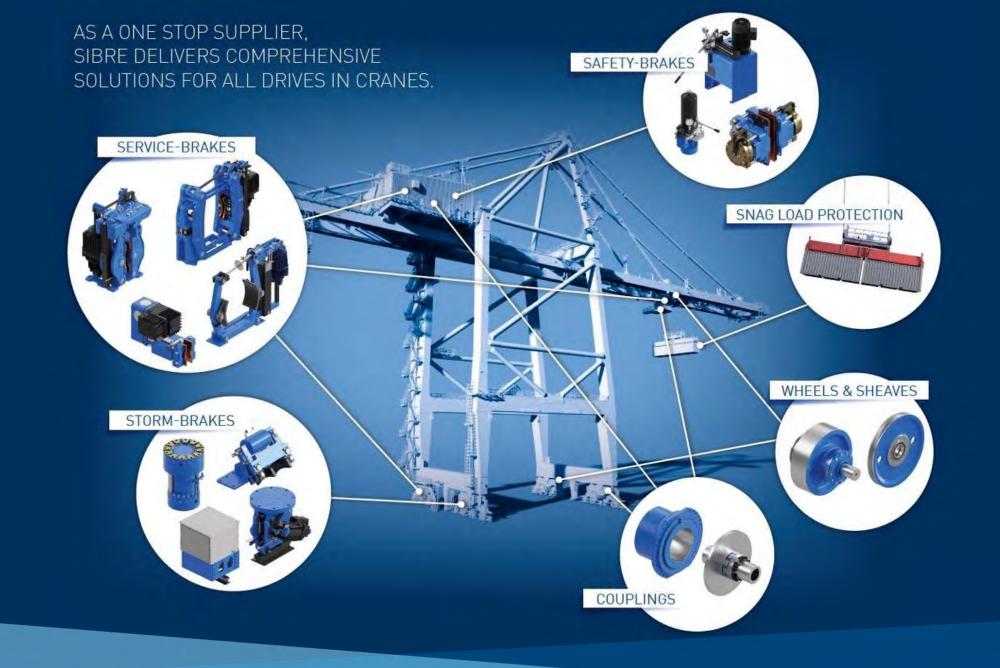

Nm

centre height: 370 mm

weight: 250 kg



#### USB5-V

Brake torque: 6.000 - 29.000 Nm

centre height:

280 mm

weight: 285 kg



## **Equipment Monitoring and Control**

SIBRE Status Monitoring (SSM)



### **Crane Monitoring**

- Brake status Monitoring
- Trouble Shooting
- Operational Manual and check
   List
- Tutorial Video

#### **Remote Monitoring**

- From maintenance Room
- Preventive Actions through warnings and Alarms
- Reduced unplanned downtime
- Optimization of the maintenance Team.

### **Remote Service**

- Data Storage to Cloud
- Remote Helpdesk
- Quick Action and Equipment
   Turnaround



# **Equipment Monitoring and Control**

Snag Load Protection (SLP)





ms)

Hoisting mode
- SLP Sensor
Monitoring

Snag detection using inertial Sensor and predictive algorithm







### References







**KONECRANES®** 

Lifting Businesses







KOCKS