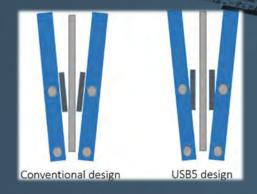

# Improved Features – USB5

Parallel opening of brake shoes

Enhanced corrosion protection

Optimized spring unit.

Upgraded manual release system