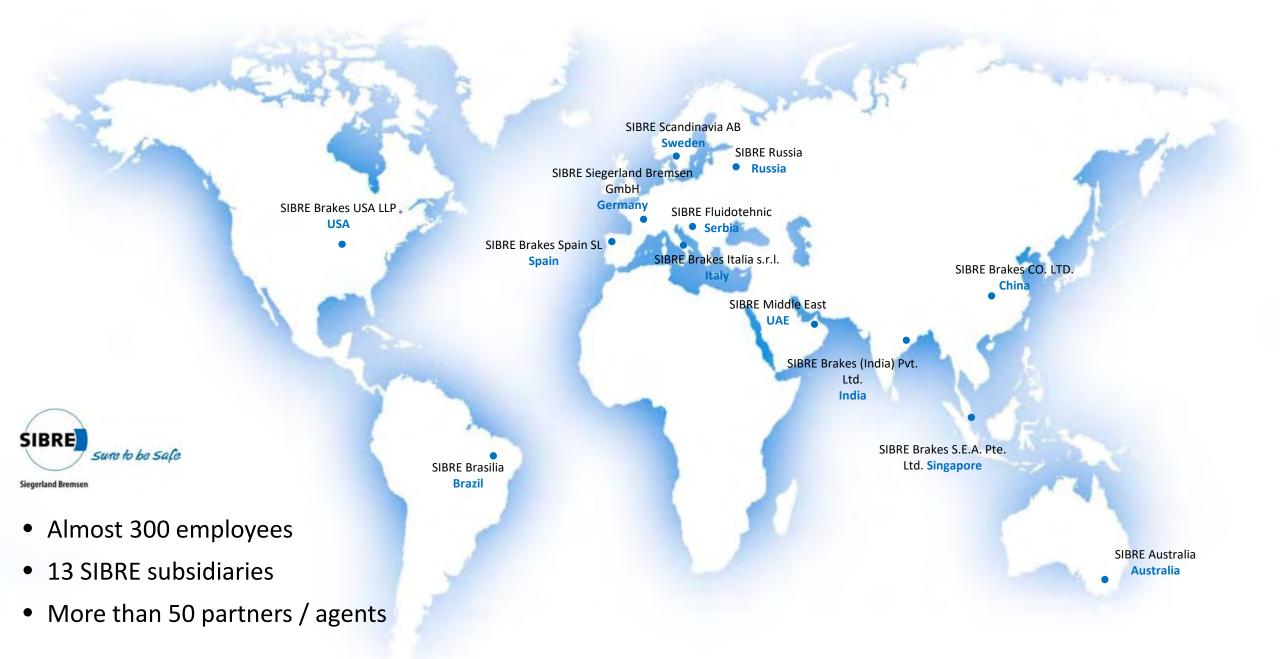

US\$ 9.5 Billion market



4.3% year on year growth rate



22.2 million TEU handled by top 10 shipping operators



90% of global supply chain.



70% through containerized cargo.













# Improved Features – USB5



Parallel opening of brake shoes



Enhanced corrosion protection



Optimized spring unit.



Upgraded manual release system





## Standardized functional principle, available in different sizes





brake torque: 100 - 690 Nm

centre height: 160 mm

weight: 46 kg



USB5-I

brake torque: 550 – 5.500 Nm

centre height: 230 mm

weight: 85 kg



USB5-II

brake torque: 1.300 - 9.800 Nm

centre height: 280 mm

weight: 175 kg



#### USB5-III

brake torque: 3.500 - 26.000 Nm

centre height: 370 mm

weight: 250 kg



#### USB5-V

Brake torque: 6.000 - 29.000 Nm

centre height:

280 mm

weight: 285 kg



## **Equipment Monitoring and Control**

SIBRE Status Monitoring (SSM)



### **Crane Monitoring**

- Brake status Monitoring
- Trouble Shooting
- Operationa