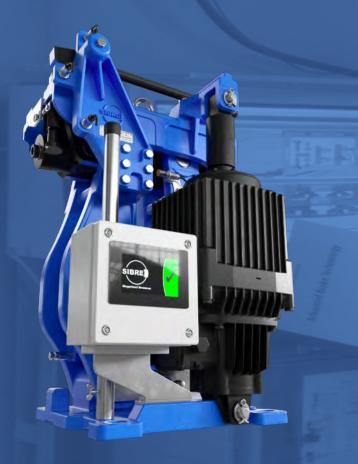

# Improved Features – USB5

Parallel opening of brake shoes

Enhanced corrosion protection

Optimized spring unit.

Upgraded manual release system

## Standardized functional principle, available in different sizes

brake torque: 100 - 690 Nm

centre height: 160 mm

weight: 46 kg

USB5-I

brake torque: 550 – 5.500 Nm

centre height: 230 mm

weight: 85 kg

USB5-II

brake torque: 1.300 - 9.800 Nm

centre height: 280 mm

weight: 175 kg

#### USB5-III

brake torque: 3.500 - 26.000 Nm

centre height: 370 mm

weight: 250 kg

#### USB5-V

Brake torque: 6.000 - 29.000 Nm

centre height:

280 mm

weight: 285 kg