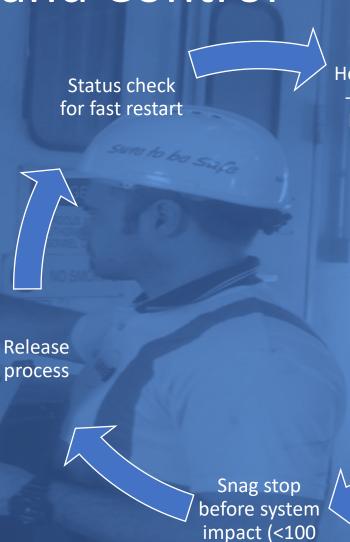

# **Equipment Monitoring and Control**

Snag Load Protection (SLP)

ms)

Hoisting mode
- SLP Sensor
Monitoring

Snag detection using inertial Sensor and predictive algorithm