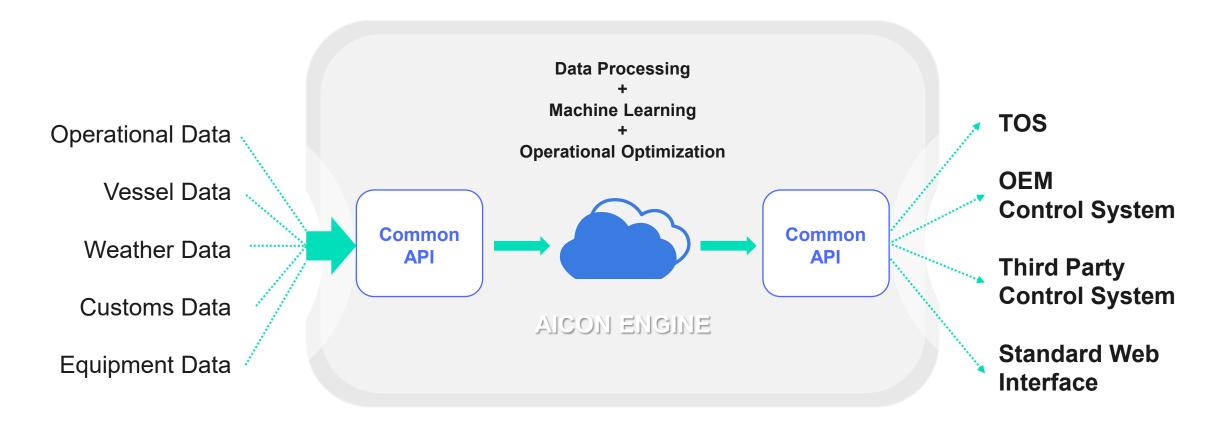

## **AICON Solutions Blueprint**

# **AICON - Beyond Software**

Al systems are outperforming current systems:

- Dynamically adapting to real time operational changes
- Delivering ML-based self-learning
- Reconfiguring parameters automatically
- Replacing the penalty approach with an objective functional realization approach