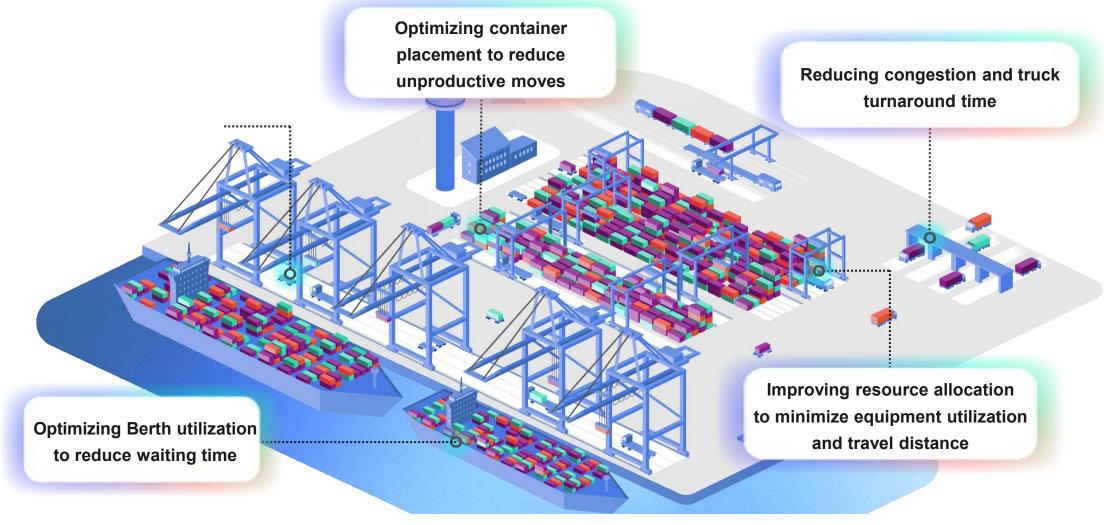

# The conflicting business goals

Terminals struggle to balance Volume (Throughput), Velocity (Turnaround time), and Value (Utilization/Profitability)

- Al-enabled Modules
- Combines Machine
   Learning, Operations
   Research and Big Data
   Engineering
- Integrates with TOS and sub-systems to generate visibility
- Adapts in real-time to the changing conditions
- Delivers value to the C-Level, while helping analysts, managers and planners across the terminal

9

True Optimization often involves making trade-offs and selecting solutions that minimize problems rather than always pushing for maximum productivity.