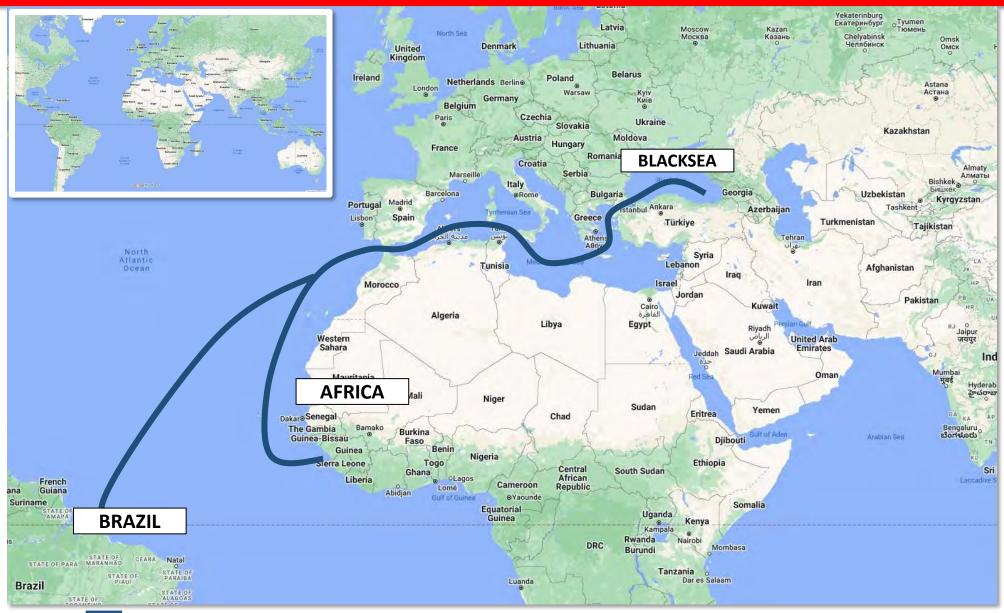

- □ The Fertilizer Terminal in the Port of Baku is to act as a major transshipment hub in the Black Sea and Caspian Sea regions for Central Asian fertilizer products.
- ☐ The terminal is located on the South side of the Eastern Quay with an annual handling capacity of 2.5-3 million tons.
- ☐ Investments done by the Government of Azerbaijan/Port of Baku and "Albayrak Group" of companies (the joint venture agreements between the Port of Baku and Albayrak were signed on July 15, 2022).
- ☐ The terminal will have 5 storage warehouses (60,000 tons), two cargo (un)loading cranes (32 ton), two quay conveyor system (600 tons/hour) along the whole length of the berth, so that each of the warehouses have a dedicated intake system and a dedicated train loading station.