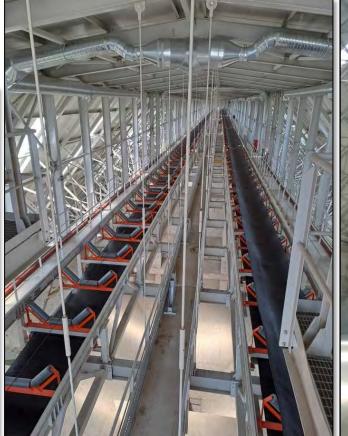

- □ The Fertilizer Terminal in the Port of Baku is to act as a major transshipment hub in the Black Sea and Caspian Sea regions for Central Asian fertilizer products.
- ☐ The terminal is located on the South side of the Eastern Quay with an annual handling capacity of 2.5-3 million tons.
- ☐ Investments done by the Government of Azerbaijan/Port of Baku and "Albayrak Group" of companies (the joint venture agreements between the Port of Baku and Albayrak were signed on July 15, 2022).
- ☐ The terminal will have 5 storage warehouses (60,000 tons), two cargo (un)loading cranes (32 ton), two quay conveyor system (600 tons/hour) along the whole length of the berth, so that each of the warehouses have a dedicated intake system and a dedicated train loading station.

- ☐ Total area: 34,000 sq. m
- ☐ Annual Throughput Capacity: 2.5-3
  - million tons
- ☐ Two conveyer belt system (600 t/h)
- □ Bulk storage capacity: 60,000 tons
- ☐ The train loading station with the outtake capacity of 600 tons/hour
- ☐ Quay cranes Two 32 tons cranes
- ☐ Two railway tracks (for loading of 50
  - hopper wagons)
- ☐ Total Employees: 58