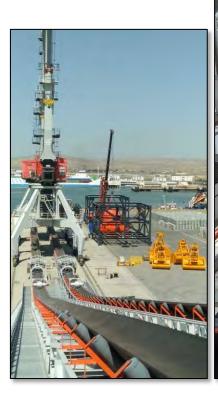

- □ The Fertilizer Terminal in the Port of Baku is to act as a major transshipment hub in the Black Sea and Caspian Sea regions for Central Asian fertilizer products.
- ☐ The terminal is located on the South side of the Eastern Quay with an annual handling capacity of 2.5-3 million tons.
- ☐ Investments done by the Government of Azerbaijan/Port of Baku and "Albayrak Group" of companies (the joint venture agreements between the Port of Baku and Albayrak were signed on July 15, 2022).
- ☐ The terminal will have 5 storage warehouses (60,000 tons), two cargo (un)loading cranes (32 ton), two quay conveyor system (600 tons/hour) along the whole length of the berth, so that each of the warehouses have a dedicated intake system and a dedicated train loading station.

- ☐ Total area: 34,000 sq. m
- ☐ Annual Throughput Capacity: 2.5-3
  - million tons
- ☐ Two conveyer belt system (600 t/h)
- □ Bulk storage capacity: 60,000 tons
- ☐ The train loading station with the outtake capacity of 600 tons/hour
- ☐ Quay cranes Two 32 tons cranes
- ☐ Two railway tracks (for loading of 50
  - hopper wagons)
- ☐ Total Employees: 58