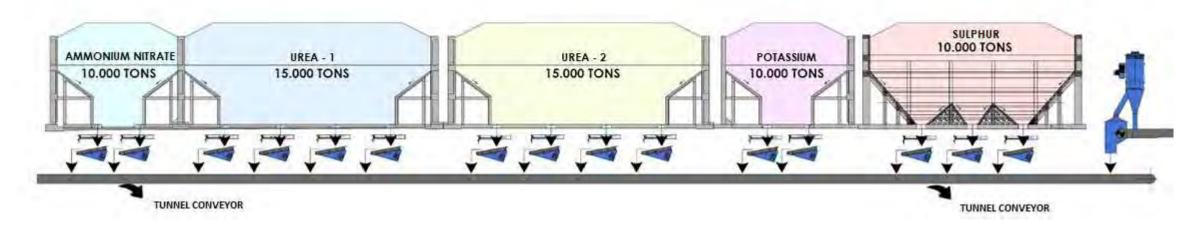

### WAREHOUSE SECTIONS

#### 4 different types of fertilizer storages:

- Ammonium Nitrate
- Urea (Carbamid)
- Potassium
- Sulphur