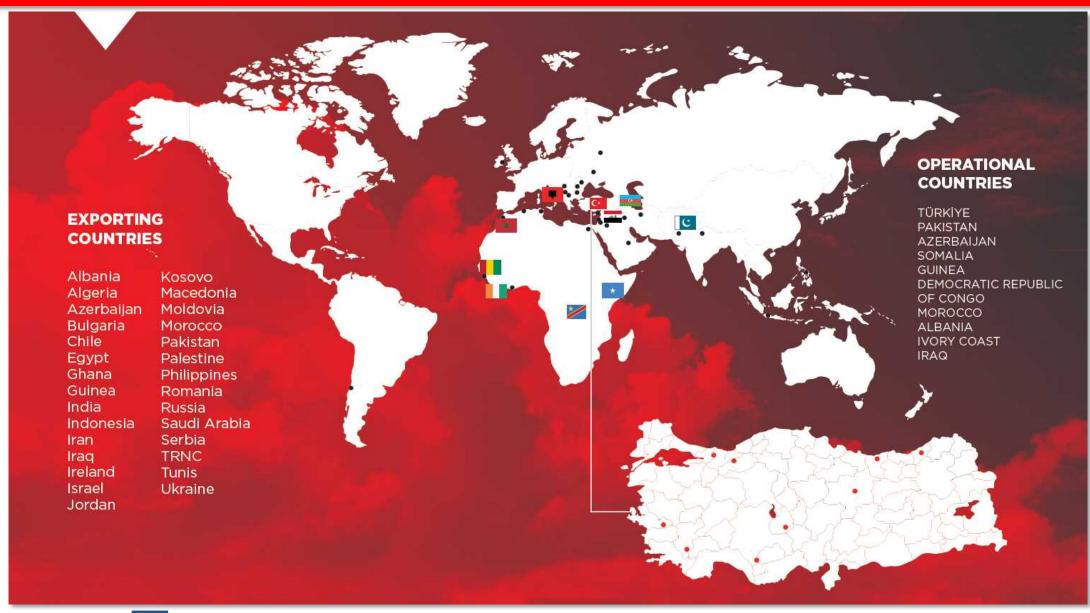

**ALBAYRAK GROUP INITIATED ITS ACTIVITIES IN** THE CONSTRUCTION **INDUSTRY IN 1952.** 

**ALBAYRAK GROUP OPERATES WITH OVER 20 COMPANIES IN TÜRKİYE AS** WELL AS IN EUROPE, ASIA AND WITH MORE FOCUS IN **AFRICA - 15 THOUSAND STAFF IN 6 COUNTRIES** 