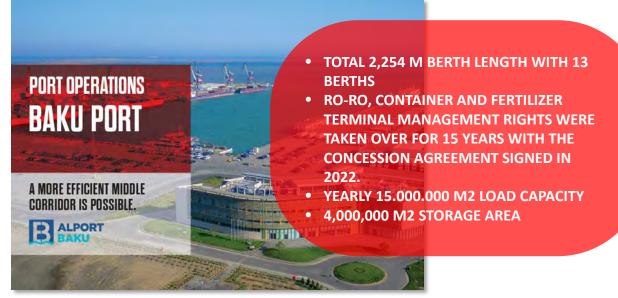

#### **General Cargo Terminal**

- 40 ha of total open warehousing space
- 10,000 sqm of closed warehousing space
- Contains 6 berths and 4 of them are equipped with railways
- 8 Portal cranes (2x80t/2x40t/4x32t)
- 1 Liebherr MHC 280 (84 tons capacity)
- 1200 TEU container storage and 100000 TEU handling capacity
- Container Storage, Stuffing / Unstuffing THC Services

- □ The Fertilizer Terminal in the Port of Baku is to act as a major transshipment hub in the Black Sea and Caspian Sea regions for Central Asian fertilizer products.
- ☐ The terminal is located on the South side of the Eastern Quay with an annual handling capacity of 2.5-3 million tons.
- ☐ Investments done by the Government of Azerbaijan/Port of Baku and "Albayrak Group" of companies (the joint venture agreements between the Port of Baku and Albayrak were signed on July 15, 2022).
- ☐ The terminal will have 5 storage warehouses (60,000 tons), two cargo (un)loading cranes (32 ton), two quay conveyor system (600 tons/hour) along the whole length of the berth, so that each of the warehouses have a dedicated intake system and a dedicated train loading station.

- ☐ Total area: 34,000 sq. m
- ☐ Annual Throughput Capacity: 2.5-3
  - million tons
- ☐ Two conveyer belt system (600 t/h)
- □ Bulk storage capacity: 60,000 tons
- ☐ The train loading station with the outtake capacity of 600 tons/hour
- ☐ Quay cranes Two 32 tons cranes
- ☐ Two railway tracks (for loading of 50
  - hopper wagons)
- ☐ Total Employees: 58