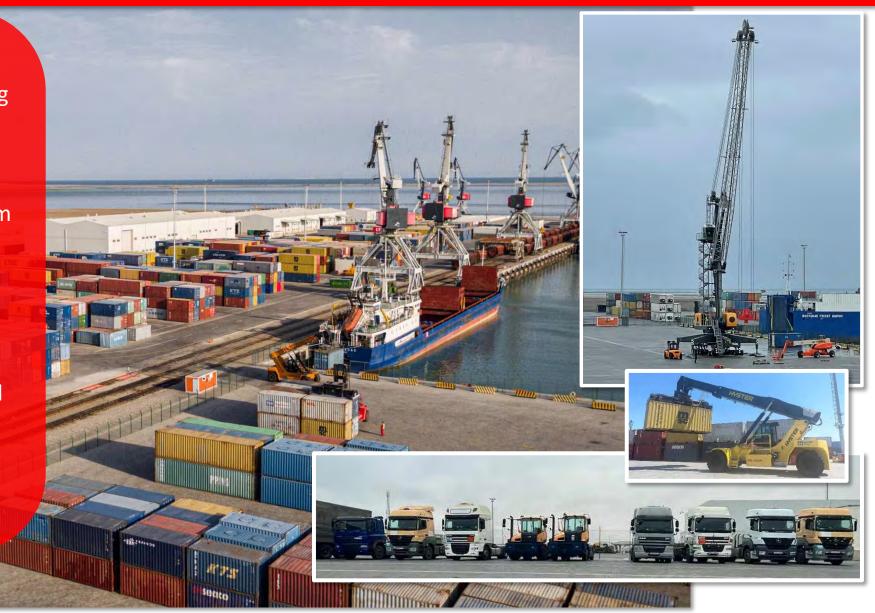

### **BAKU PORT - GENERAL CARGO TERMINAL**

#### **General Cargo Terminal**

- 40 ha of total open warehousing space
- 10,000 sqm of closed warehousing space
- Contains 6 berths and 4 of them are equipped with railways
- 8 Portal cranes (2x80t/2x40t/4x32t)
- 1 Liebherr MHC 280 (84 tons capacity)
- 1200 TEU container storage and 100000 TEU handling capacity
- Container Storage, Stuffing / Unstuffing THC Services