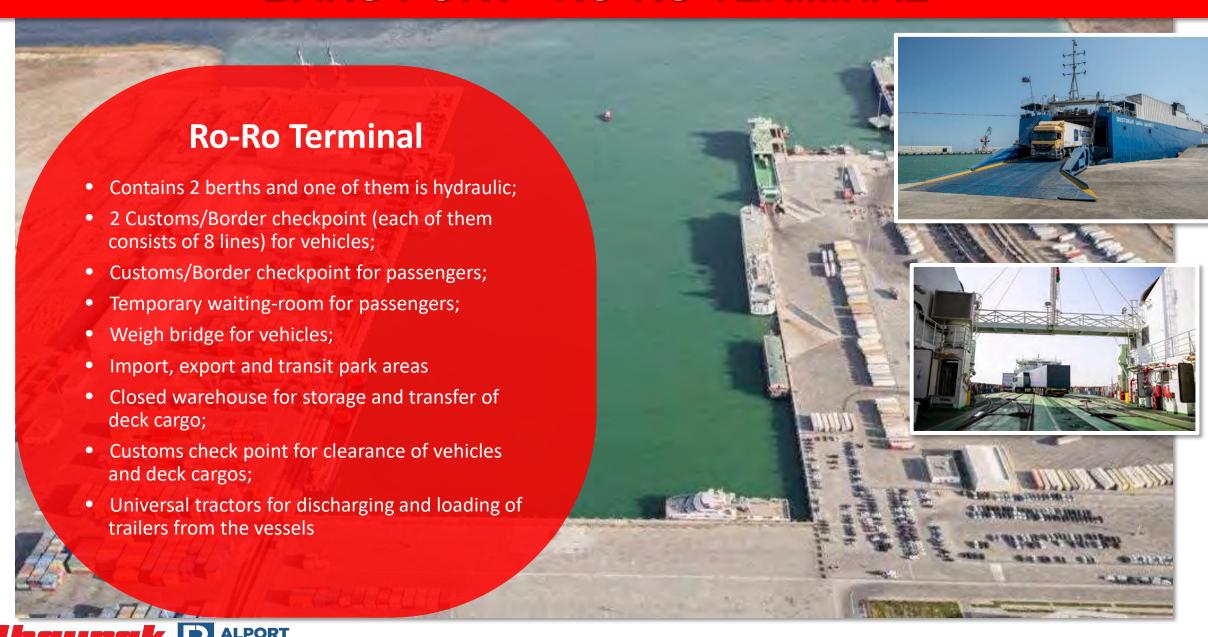

Factory and Power Plant (Balikesir)
- Sugar Factories (Erzurum, Erzincan)
- Tümosan, Tractor and Engine Factory (Konya)
- Ereğli Textile Factory (Konya)
- Kademe Equipped Vehicles (Konya)















#### **LOGISTICS SECTOR**

Nakil Logistics
Public Transportation - Fleet Renting
(Platform)

#### **SERVICE SECTOR**

Waste Management (Green Men)
Tourism (Teos, Birun Hotel)















#### **MEDIA SECTOR**

Newspaper Publishing (Yeni Şafak)
Television Broadcasting (Tvnet)
Digital Publishing (Piri Medya)
Book and Magazine Publishing (Ketebe)
Advertisement (Reklam Piri)
Media Distribution (Birlikte Dağıtım)

#### **SOCIAL RESPONSIBILITY PROJECTS**

Albayrak Foundation
Albayrak Sport



albayrak BAKU











### **BAKU PORT - FERRY TERMINAL**





### **BAKU PORT - RO-RO TERMINAL**



### **BAKU PORT - GENERAL CARGO TERMINAL**

#### **General Cargo Terminal**

- 40 ha of total open warehousing space
- 10,000 sqm of closed warehousing space
- Contains 6 berths and 4 of them are equipped with railways
- 8 Portal cranes (2x80t/2x40t/4x32t)
- 1 Liebherr MHC 280 (84 tons capacity)
- 1200 TEU container storage and 100000 TEU handling capacity
- Container Storage, Stuffing / Unstuffing THC Services







- □ The Fertilizer Terminal in the Port of Baku is to act as a major transshipment hub in the Black Sea and Caspian Sea regions for Central Asian fertilizer products.
- ☐ The terminal is located on the South side of the Eastern Quay with an annual handling capacity of 2.5-3 million tons.
- ☐ Investments done by the Government of Azerbaijan/Port of Baku and "Albayrak Group"