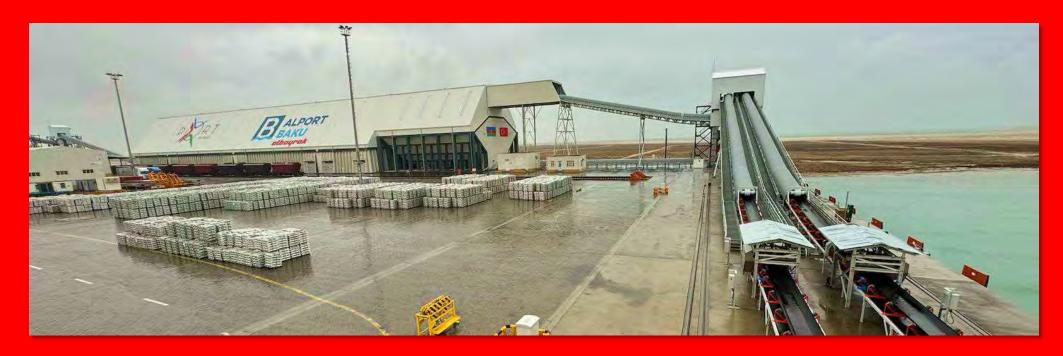

#### **General Cargo Terminal**

- 40 ha of total open warehousing space
- 10,000 sqm of closed warehousing space
- Contains 6 berths and 4 of them are equipped with railways
- 8 Portal cranes (2x80t/2x40t/4x32t)
- 1 Liebherr MHC 280 (84 tons capacity)
- 1200 TEU container storage and 100000 TEU handling capacity
- Container Storage, Stuffing / Unstuffing THC Services

- □ The Fertilizer Terminal in the Port of Baku is to act as a major transshipment hub in the Black Sea and Caspian Sea regions for Central Asian fertilizer products.
- ☐ The terminal is located on the South side of the Eastern Quay with an annual handling capacity of 2.5-3 million tons.
- ☐ Investments done by the Government of Azerbaijan/Port of Baku and "Albayrak Group" of companies (the joint venture agreements between the Port of Baku and Albayrak were signed on July 15, 2022).
- ☐ The terminal will have 5 storage warehouses (60,000 tons), two cargo (un)loading cranes (32 ton), two quay conveyor system (600 tons/hour) along the whole length of the berth, so that each of the warehouses have a dedicated intake system and a dedicated train loading station.

- ☐ Total area: 34,000 sq. m
- ☐ Annual Throughput Capacity: 2.5-3
  - million tons
- ☐ Two conveyer belt system (600 t/h)
- □ Bulk storage capacity: 60,000 tons
- ☐ The train loading station with the outtake capacity of 600 tons/hour
- ☐ Quay cranes Two 32 tons cranes
- ☐ Two railway tracks (for loading of 50
  - hopper wagons)
- ☐ Total Employees: 58