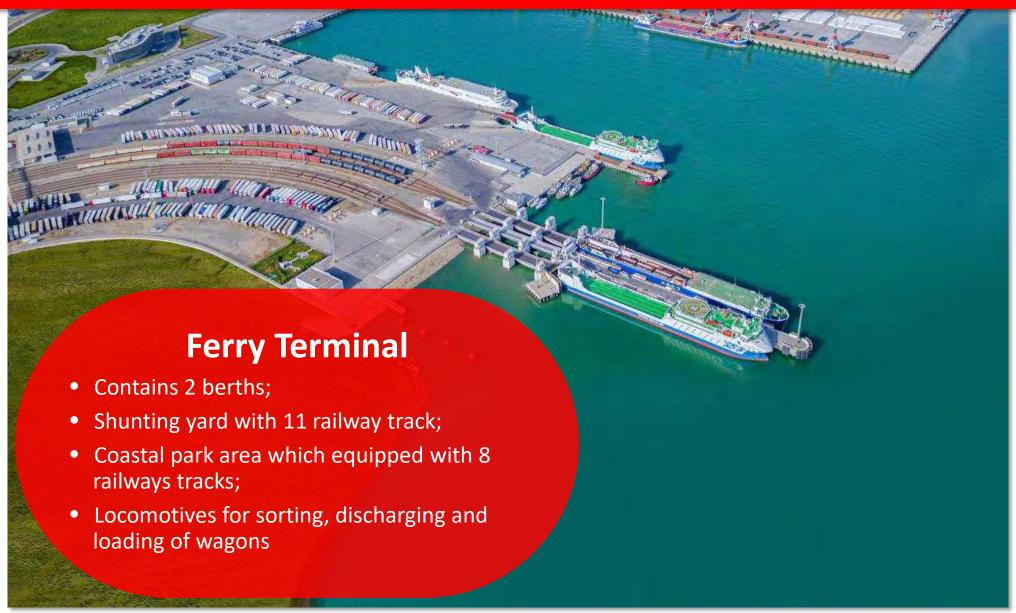

*PRODUCTION FACILITIES**

- Varaka Paper Factory and Power Plant (Balikesir)
- Sugar Factories (Erzurum, Erzincan)
- Tümosan, Tractor and Engine Factory (Konya)
- Ereğli Textile Factory (Konya)
- Kademe Equipped Vehicles (Konya)















#### **LOGISTICS SECTOR**

Nakil Logistics
Public Transportation - Fleet Renting
(Platform)

#### **SERVICE SECTOR**

Waste Management (Green Men)
Tourism (Teos, Birun Hotel)















#### **MEDIA SECTOR**

Newspaper Publishing (Yeni Şafak)
Television Broadcasting (Tvnet)
Digital Publishing (Piri Medya)
Book and Magazine Publishing (Ketebe)
Advertisement (Reklam Piri)
Media Distribution (Birlikte Dağıtım)

#### **SOCIAL RESPONSIBILITY PROJECTS**

Albayrak Foundation
Albayrak Sport



albayrak BAKU











### **BAKU PORT - FERRY TERMINAL**





### **BAKU PORT - RO-RO TERMINAL**



### **BAKU PORT - GENERAL CARGO TERMINAL**

#### **General Cargo Terminal**

- 40 ha of total open warehousing space
- 10,000 sqm of closed warehousing space
- Contains 6 berths and 4 of them are equipped with railways
- 8 Portal cranes (2x80t/2x40t/4x32t)
- 1 Liebherr MHC 280 (84 tons capacity)
- 1200 TEU container storage and 100000 TEU handling capacity
- Container Storage, Stuffing / Unstuffing THC Services







- □ The Fertilizer Terminal in the Port of Baku is to act as a major transshipment hub in the Black Sea and Caspian Sea regions for Central Asian fertilizer products.
- ☐ The terminal is located on the South side of the Eastern Quay with an annual handling capacity of 2.5-3 million tons.
- ☐ Investments done by the Government of Azerb