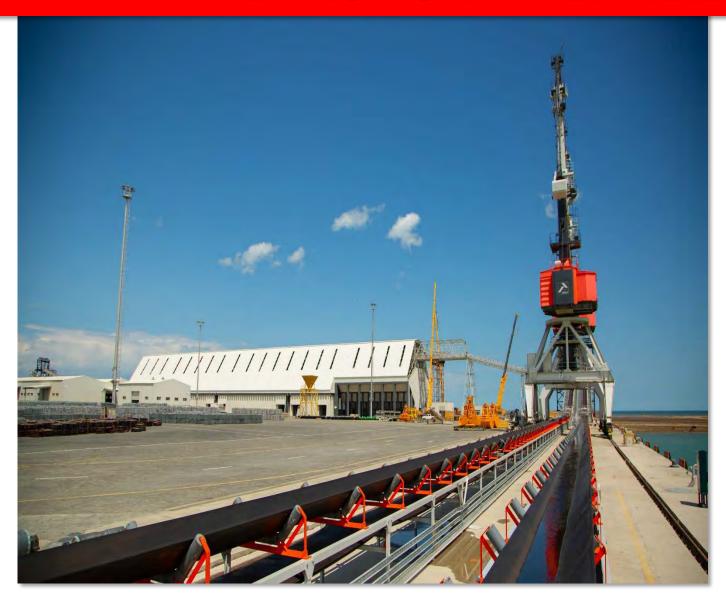

- □ The Fertilizer Terminal in the Port of Baku is to act as a major transshipment hub in the Black Sea and Caspian Sea regions for Central Asian fertilizer products.
- ☐ The terminal is located on the South side of the Eastern Quay with an annual handling capacity of 2.5-3 million tons.
- ☐ Investments done by the Government of Azerbaijan/Port of Baku and "Albayrak Group" of companies (the joint venture agreements between the Port of Baku and Albayrak were signed on July 15, 2022).
- ☐ The terminal will have 5 storage warehouses (60,000 tons), two cargo (un)loading cranes (32 ton), two quay conveyor system (600 tons/hour) along the whole length of the berth, so that each of the warehouses have a dedicated intake system and a dedicated train loading station.

- ☐ Total area: 34,000 sq. m
- ☐ Annual Throughput Capacity: 2.5-3
  - million tons
- ☐ Two conveyer belt system (600 t/h)
- □ Bulk storage capacity: 60,000 tons
- ☐ The train loading station with the outtake capacity of 600 tons/hour
- ☐ Quay cranes Two 32 tons cranes
- ☐ Two railway tracks (for loading of 50
  - hopper wagons)
- ☐ Total Employees: 58

### WAREHOUSE SECTIONS