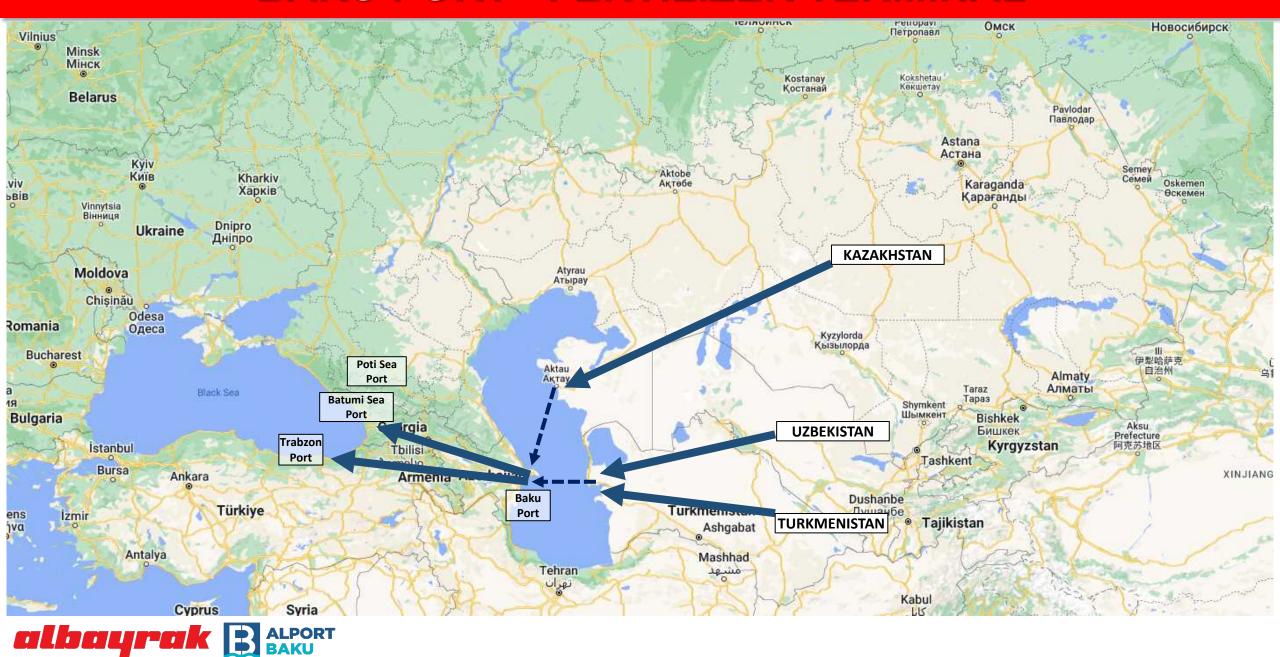

- □ The Fertilizer Terminal in the Port of Baku is to act as a major transshipment hub in the Black Sea and Caspian Sea regions for Central Asian fertilizer products.
- ☐ The terminal is located on the South side of the Eastern Quay with an annual handling capacity of 2.5-3 million tons.
- ☐ Investments done by the Government of Azerbaijan/Port of Baku and "Albayrak Group" of companies (the joint venture agreements between the Port of Baku and Albayrak were signed on July 15, 2022).
- ☐ The terminal will have 5 storage warehouses (60,000 tons), two cargo (un)loading cranes (32 ton), two quay conveyor system (600 tons/hour) along the whole length of the berth, so that each of the warehouses have a dedicated intake system and a dedicated train loading station.

- ☐ Total area: 34,000 sq. m
- ☐ Annual Throughput Capacity: 2.5-3
  - million tons
- ☐ Two conveyer belt system (600 t/h)
- □ Bulk storage capacity: 60,000 tons
- ☐ The train loading station with the outtake capacity of 600 tons/hour
- ☐ Quay cranes Two 32 tons cranes
- ☐ Two railway tracks (for loading of 50
  - hopper wagons)
- ☐ Total Employees: 58