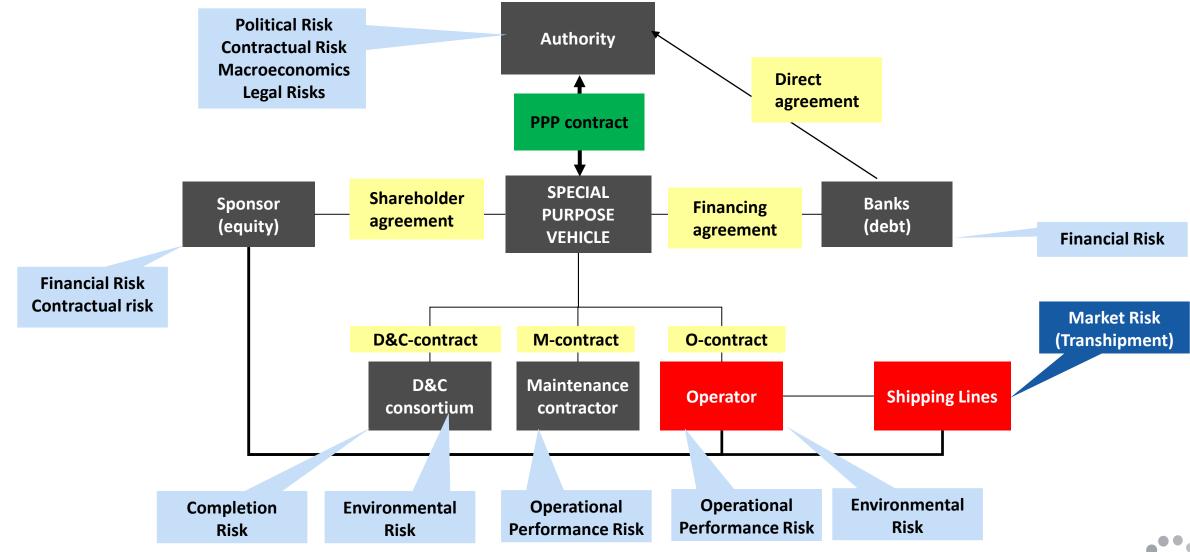

## Transhipment market risk to Feasibility & Bankability

The transhipment business characteristics severely impact the bankability of a project

#### **Specific Market Risk factors for Transhipment projects:**

- Transhipment cargo is footloose
  - Transhipment cargo is inherently not destined for/originating from the transhipment hub; as such, it is not self-evident that the cargo is handled at a certain port.
- Countries developing own deep-sea ports for direct calls

Countries (transhipment destinations) may develop deep-sea port capacity to spur direct trade and increase competitiveness in the Global marketplace. This results in a diminishing demand for transhipment.

#### **Port PPP Procurement**

Bankability of Transhipment Terminals requires strong focus on mitigation of the market risk