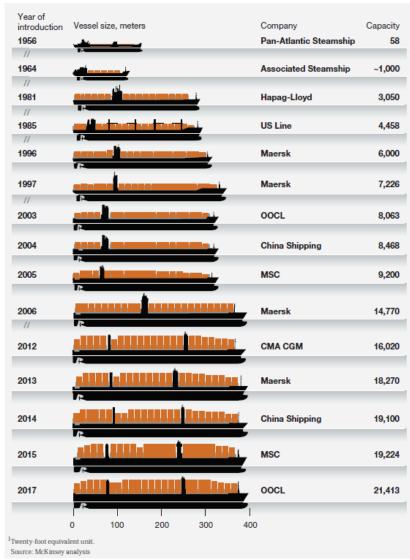

ent overcapacity?

- Increase attractiveness of Transhipment Hub Ports
- PPP implementation: proper allocation of risks





## Agenda

Introduction to MTBS

Mediterranean transhipment market

Diversified economy and export-oriented trade

Successful Hub (PPP) initiatives: allocation of risks



## Requirements for future Mediterenean Transhipment Hubs

Increase attractiveness of Transhipment Hub Ports: important factors

- Close to shipping routes
- Competitive tariffs
- Highly productive automated terminals
- Capable to receive largest vessels with a minimum of:
  - Berths/turning basins > 400 meters (430 in future?)
  - Draft of 18 meters
  - 24,000 TEU
- Environment
  - Cold ironing
  - LNG
  - SECA
- Substantial gateway volumes and well-developed logistics and hinterland connections





Hub Ports drive diversified economy and export trade

Flywheel effect: development of Logistics Services and Economic Zones

**Gateway, Transhipment and Logistics Services strengthen each other:** 

- **Increase Captive Cargo Base** for higher attractiveness of Hub Port
- Development of **Logistic Services** to expand the Hinterland for:
  - Import for the port's hinterland
  - Export of domestic goods
- Development of **Economic zones**, capitalizing on cost advantages and trade potential of increased port volumes:
  - Value Added (Logistic) Services
  - Processed re-exported products

The development of Logistics Services and Economic Zones therefore are important drivers for the success of Transhipment Hub ports.

Transhipment Hub Ports therefore drive the diversification of the eco