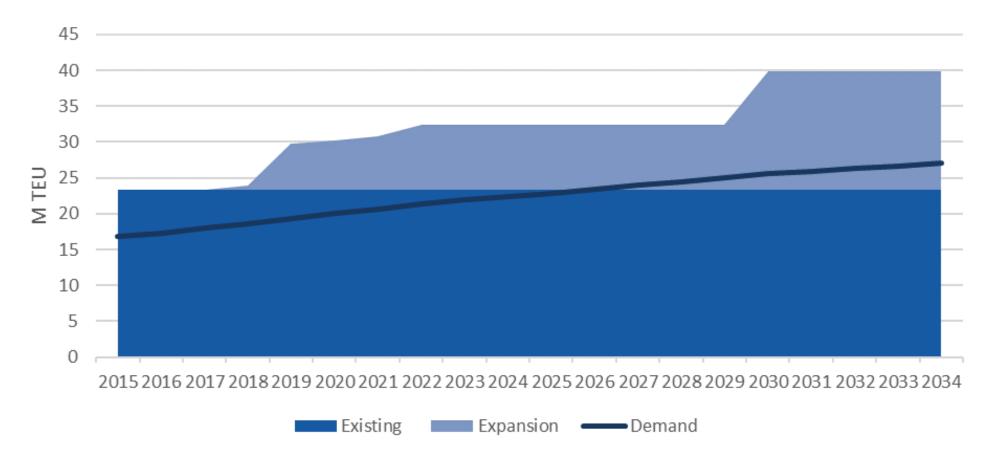

## **Demand – Supply in the West Med**

High Risk for Potential Oversupply, well-structured PPP's are required

The excess transhipment capacity is expected to be around 18 M TEU per annum by 2030, if all development projects will be realised.