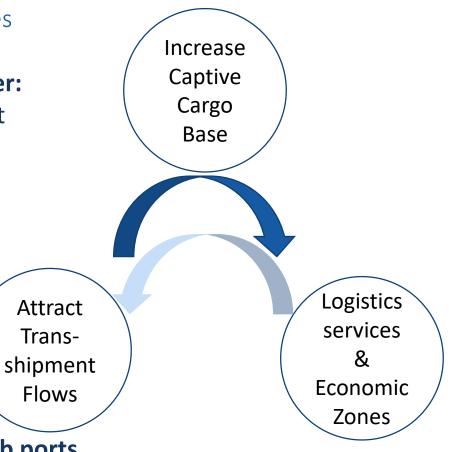

Hub Ports drive diversified economy and export trade

Flywheel effect: development of Logistics Services and Economic Zones

**Gateway, Transhipment and Logistics Services strengthen each other:** 

- **Increase Captive Cargo Base** for higher attractiveness of Hub Port
- Development of **Logistic Services** to expand the Hinterland for:
  - Import for the port's hinterland
  - Export of domestic goods
- Development of **Economic zones**, capitalizing on cost advantages and trade potential of increased port volumes:
  - Value Added (Logistic) Services
  - Processed re-exported products

The development of Logistics Services and Economic Zones therefore are important drivers for the success of Transhipment Hub ports.

Transhipment Hub Ports therefore drive the diversification of the economy as well as export-oriented trade.