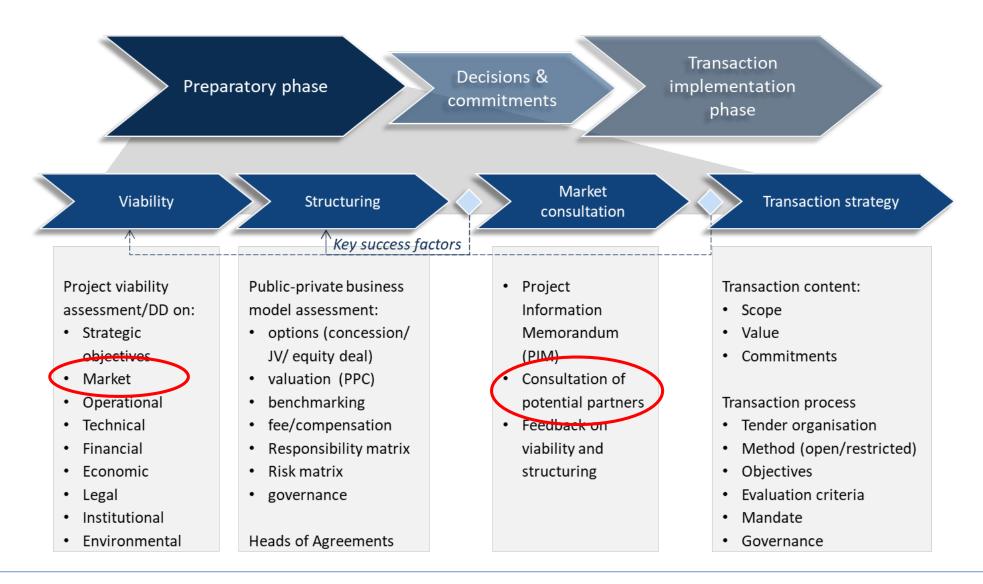

## **Project Risks and Risk Allocation**

Risks are allocated through various agreements

#### **Project Risks and Risk Allocation**

Best practice: transhipment risks allocated to the Shipping Lines