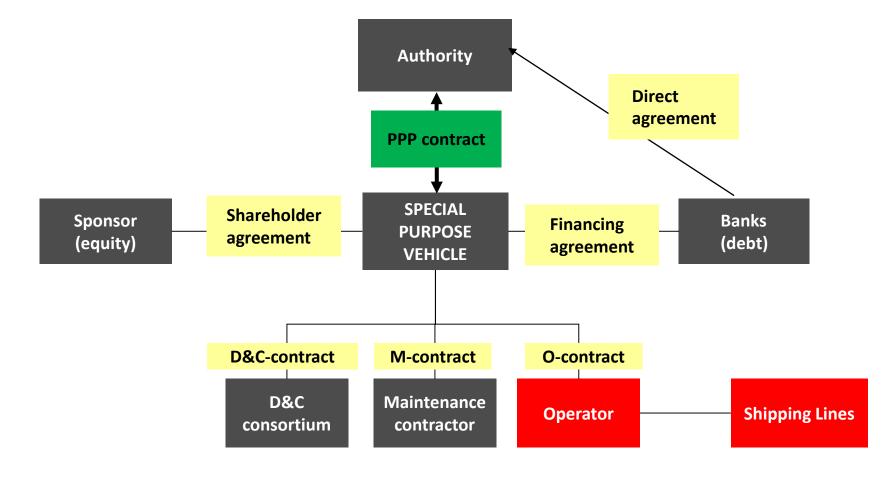

## **Project Risks and Risk Allocation**

Risks are allocated through various agreements

#### **Project Risks and Risk Allocation**

Best practice: transhipment risks allocated to the Shipping Lines