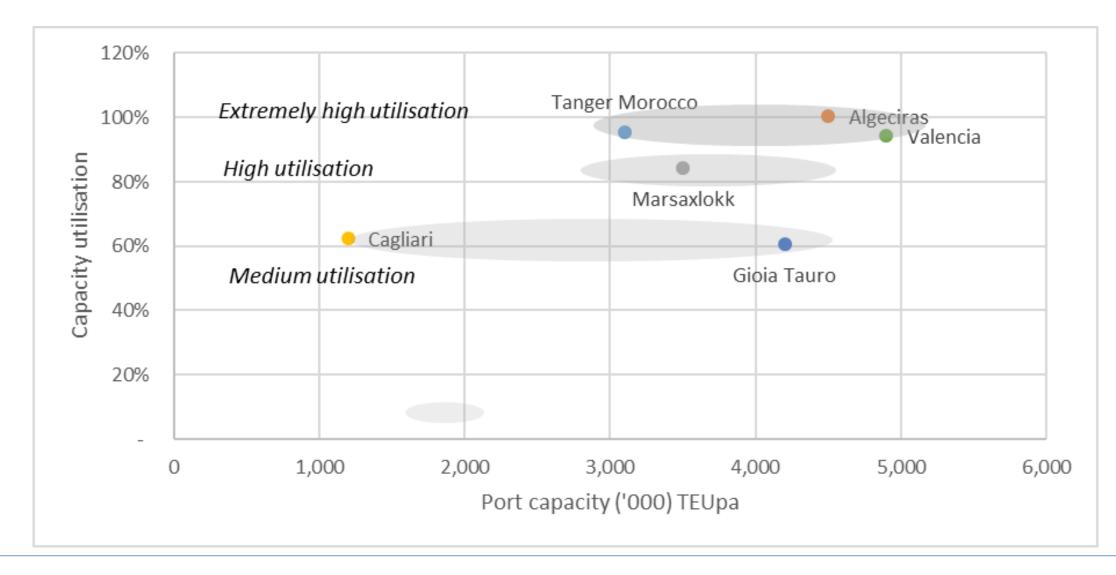

#### **Current Utilisation of West Mediterranean Ports**

The ports with close proximity, gateway cargo and highly productive ports perform best