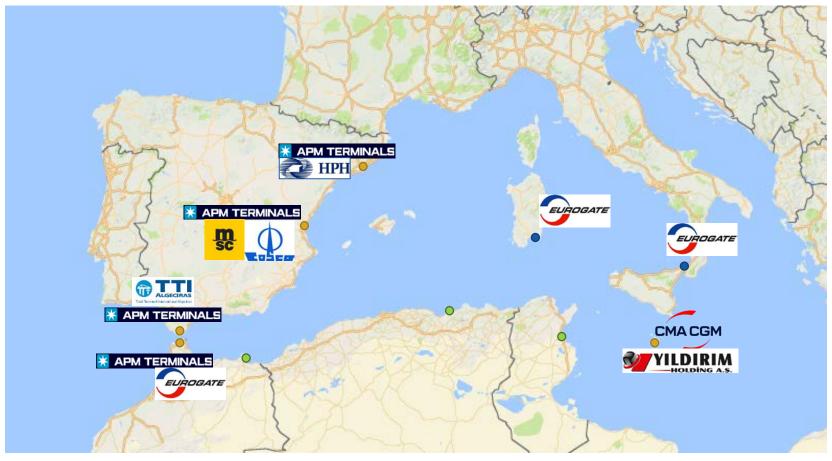

## **Equity Share of Shipping Lines and Operators**

Strong Commitment towards Port Authority

| Operator/ Shipping Line                         |  |  |
|-------------------------------------------------|--|--|
| APMT/ Maersk                                    |  |  |
| Eurogate (Eurogate/Contship/Terminal link/ MSC) |  |  |
| APMT/ Maersk                                    |  |  |
| TTI (Hyundai)                                   |  |  |
| APMT/ Maersk                                    |  |  |
| TIL/ MSC                                        |  |  |
| COSCO/ COSCO Shipping                           |  |  |
| APMT/ Maersk                                    |  |  |
| Medcenter Container Terminal (MSC)              |  |  |
| Terminal Link (CMA CGM/ Yildirim)               |  |  |
|                                                 |  |  |