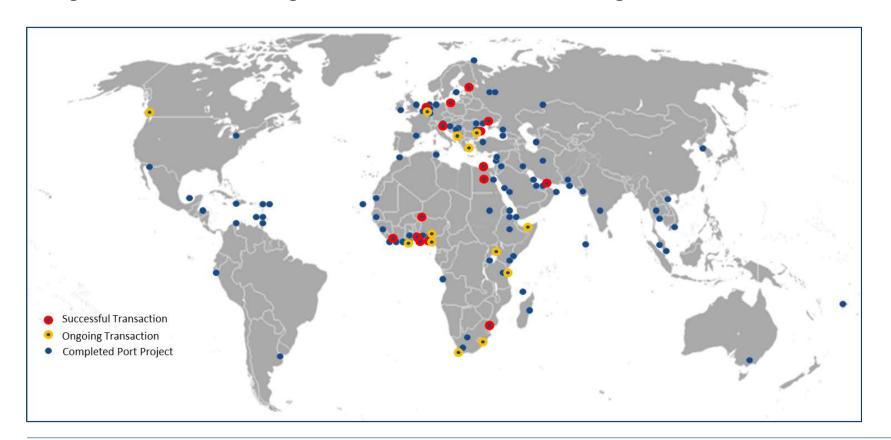

#### Global leader in port transaction advisory

- Financial & Strategic Advisory from Rotterdam, The Netherlands
- Specialised in Port PPPs: Preparation & Execution
- Recent MTBS projects in the Mediterranean:
   Agadir, Kenitra, Lisbon, Algeria, Thessaloniki, Limasol, Vado Ligure Port de Sète, Venice, Piraeus and Valencia

Significant portfolio size

50 port projects per year

Diversified portfolio background

Broad client base

Strong home market

International focus