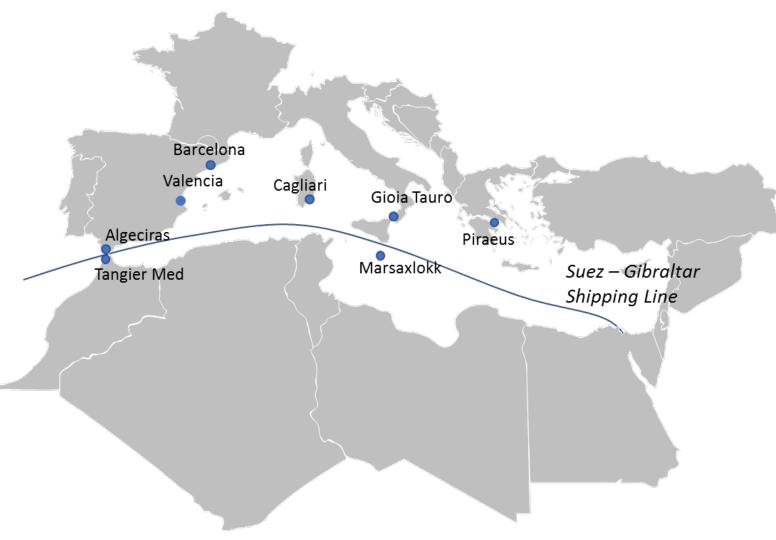

## **Overview Mediterranean transhipment Ports**

Important transhipment hubs in the Mediterranean

## Three important features of transhipment hubs in the Mediterranean:

- Close proximity to Suez –
   Gibraltar Shipping Route;
   and/or
- Substantial gateway cargo (import/export); and
- 3. Competitive tariffs and highly productive terminals (TEU/hr).