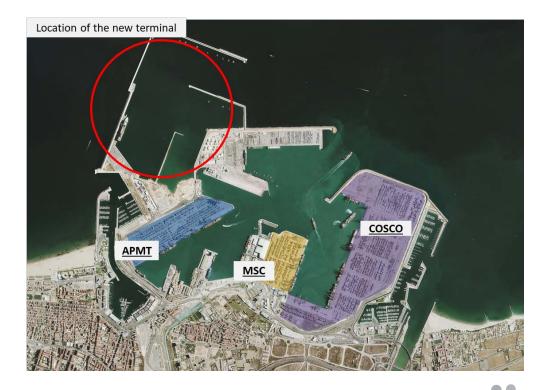

#### New Valencia Container Terminal

- Ability to serve largest vessels in future (ULCS; >24,000 TEU)
- Greenfield development, well suited for automated terminal concept
- Offer highest standards in the fields of innovation, flexibility and sustainability (climate change)
- Excellently located for gateway and T/S markets, focusing on "mixed port positioning" (50%/50%)
- Scheduled opening 2025, max capacity 5 M TEU
- Located close to logistics park, well connected by road/rail

#### MSC sole bidder for Valencia CT 4

News 09 May 2019 by WCN Editorial

MSC's port terminals division, Terminal Investment Ltd Sàrl (TIL), has presented the only offer for the Port of Valencia's fourth container terminal

↑ Content ∨ Mode ∨ Verticals ∨ People & Training Events ∨ Shop

MSC proposes €1bn investment in Valencia's planned fourth box terminal