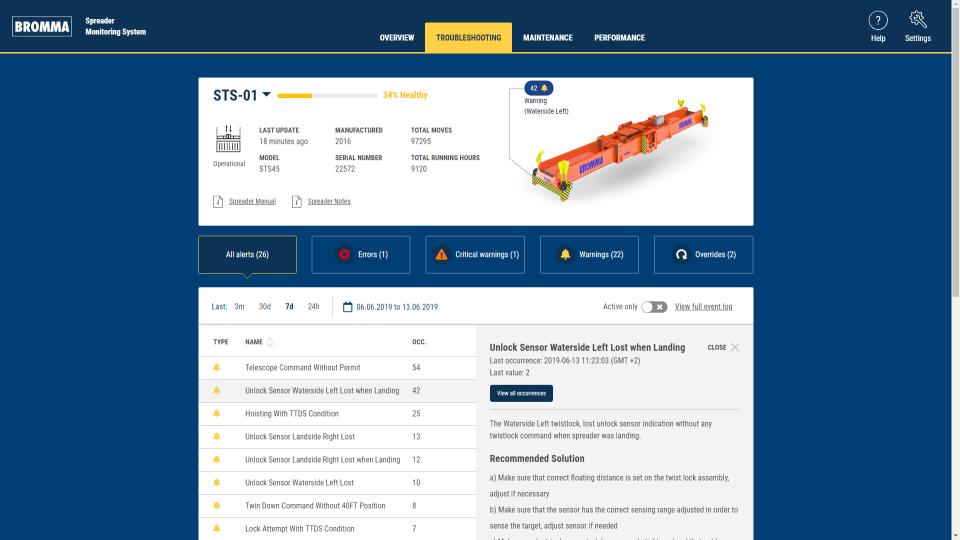

## **BROMMA Spreader Monitoring System - SMS**

#### SPREADER MONITORING SYSTEM

- Real time monitoring of spreader "health"
- Issues and recommended solutions
- Structured overview of planned maintenance for spreader fleet
- Statistics on **performance**, **productivity** and issues