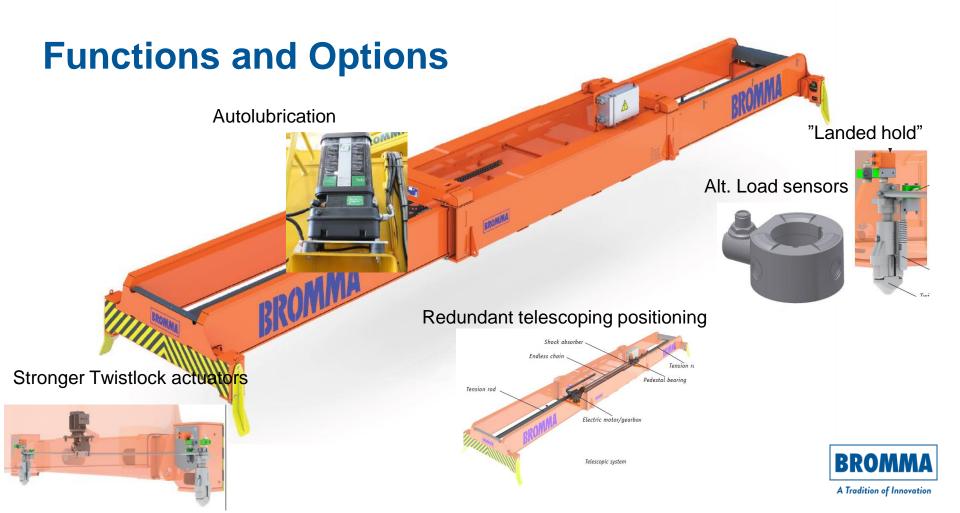

5E in London, UK (2012-16)
- 30 YSX45E in Los Angeles, USA (2013-15)
- 72 YSX45E in Long Beach, USA (2013-15)
- 52 YSX45 in Rotterdam, Holland (2013-14)
- 22 YSX45E in New Jersey, USA (2012-14)
- 18 YSX45E in Brisbane, Australia (2012-2013)
- 14 YSX45E in Incheon, Korea (2014)
- 26 YSX45E in Liverpool, UK (2013)
- 20 YSX45E in Melbourne, Australia (2015-16)
- 5 YSX40E in Panama (2017)
- 14 YSX45E in Hamburg, Germany (2016-17)
- 9 YSX45E in Vancouver, Canada (2016-17)
- 53 YTS45E in Dubai (2017-18)
- 36 YSX45E in Tangier, Marocco (2017-18)
- 2 YSX45E in Dublin, Ireland (2017)
- 8 YSX45E in Felixstowe, UK (2018)
  - 91 YSX45E in Virginia, USA (2017-20)
- 10 YTS45 in Tangshan, China (2019)
- 27 YSX40E and 3 YTS45E in Shenzen, China (2019)
- 15 Yard spreaders in Qingdao, China (2018)















## **BROMMA Spreader Monitoring System - SMS**

#### SPREADER MONITORING SYSTEM

- Real time monitoring of spreader "health"
- Issues and recommended solutions
- Structured overview of planned maintenance for spreader fleet
- Statistics on **performance**, **productivity** and issues











#### STS spreaders (12)



#### YARD spreaders (15)



#### **STS Spreaders Productivity**



### **YARD Spreaders Productivity**



OVERVIEW

TROUBLESHOOTING

MAINTENANCE





Settings





# **BROMMA Plus - Expect a little bit more**



A Tradition of Innovation