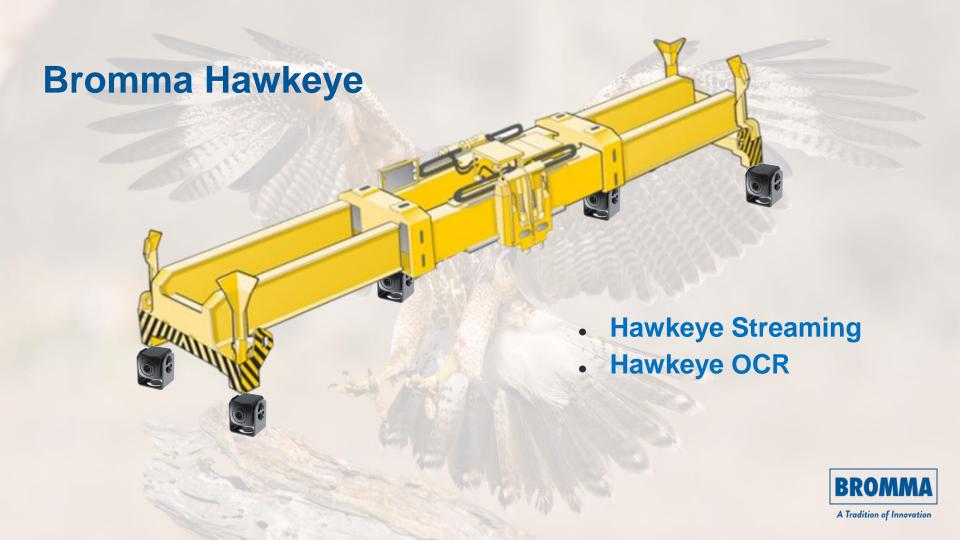

n London, UK (2012-16)
- 30 YSX45E in Los Angeles, USA (2013-15)
- 72 YSX45E in Long Beach, USA (2013-15)
- 52 YSX45 in Rotterdam, Holland (2013-14)
- 22 YSX45E in New Jersey, USA (2012-14)
- 18 YSX45E in Brisbane, Australia (2012-2013)
- 14 YSX45E in Incheon, Korea (2014)
- 26 YSX45E in Liverpool, UK (2013)
- 20 YSX45E in Melbourne, Australia (2015-16)
- 5 YSX40E in Panama (2017)
- 14 YSX45E in Hamburg, Germany (2016-17)
- 9 YSX45E in Vancouver, Canada (2016-17)
- 53 YTS45E in Dubai (2017-18)
- 36 YSX45E in Tangier, Marocco (2017-18)
- 2 YSX45E in Dublin, Ireland (2017)
- 8 YSX45E in Felixstowe, UK (2018)
  - 91 YSX45E in Virginia, USA (2017-20)
- 10 YTS45 in Tangshan, China (2019)
- 27 YSX40E and 3 YTS45E in Shenzen, China (2019)
- 15 Yard spreaders in Qingdao, China (2018)















## **BROMMA Spreader Monitoring System - SMS**

#### SPREADER MONITORING SYSTEM

- Real time monitoring of spreader "health"
- Issues and recommended solutions
- Structured overview of planned maintenance for spreader fleet
- Statistics on **performance**, **productivity** and issues











#### STS spreaders (12)



#### YARD spreaders (15)



#### **STS Spreaders Productivity**



### **YARD Spreaders Productivity**



OVERVIEW

TROUBLESHOOTING

MAINTENANCE





Settings





# **BROMMA Plus - Expect a little bit more**



A Tradition of Innovation