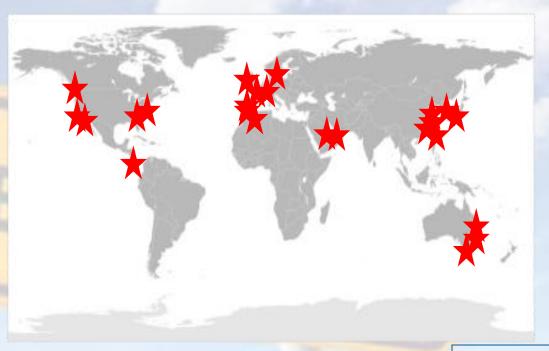

## > 1000 spreaders in automated yard cranes

- 6 EH132 & 3 EH8 in Thamesport, UK (1990)
- 55 EH132S in Hamburg, Germany (2002-06)
- 34 YSX45E in Virginia, USA (2006-07)
- 128 YSX45E in Pusan, Korea (2007-08)
- 26 YSX45 in Hamburg, Germany (2008-09)
  - 33 YSX45E in Algeciras, Spain (2009)
- 31 YSX40E in Kaohsiung, Taiwan (2007-10)
- 59 YSX45E in Khalifa, Abu Dhabi (2011-17)
- 54 YSX45E in Barcelona, Spain (2011-14)
- 8 YSX45E in Brisbane, Australia (2012)
- 14 YSX45E in Sydney, Australia (2013)
- 64 YSX45E in London, UK (2012-16)
- 30 YSX45E in Los Angeles, USA (2013-15)
- 72 YSX45E in Long Beach, USA (2013-15)
- 52 YSX45 in Rotterdam, Holland (2013-14)
- 22 YSX45E in New Jersey, USA (2012-14)
- 18 YSX45E in Brisbane, Australia (2012-2013)
- 14 YSX45E in Incheon, Korea (2014)
- 26 YSX45E in Liverpool, UK (2013)
- 20 YSX45E in Melbourne, Australia (2015-16)
- 5 YSX40E in Panama (2017)
- 14 YSX45E in Hamburg, Germany (2016-17)
- 9 YSX45E in Vancouver, Canada (2016-17)
- 53 YTS45E in Dubai (2017-18)
- 36 YSX45E in Tangier, Marocco (2017-18)
- 2 YSX45E in Dublin, Ireland (2017)
- 8 YSX45E in Felixstowe, UK (2018)
  - 91 YSX45E in Virginia, USA (2017-20)
- 10 YTS45 in Tangshan, China (2019)
- 27 YSX40E and 3 YTS45E in Shenzen, China (2019)
- 15 Yard spreaders in Qingdao, China (2018)