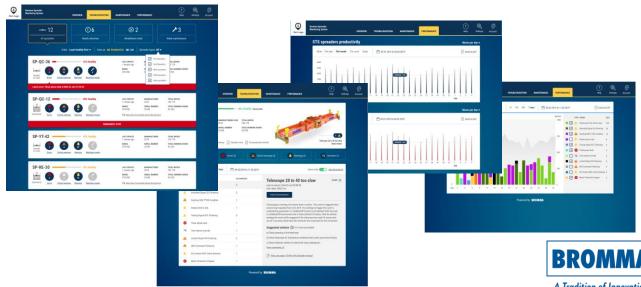

## **BROMMA Spreader Monitoring System - SMS**

#### SPREADER MONITORING SYSTEM

- Real time monitoring of spreader "health"
- Issues and recommended solutions
- Structured overview of planned maintenance for spreader fleet
- Statistics on **performance**, **productivity** and issues

### **YARD Spreaders Productivity**

OVERVIEW

TROUBLESHOOTING

MAINTENANCE

Settings