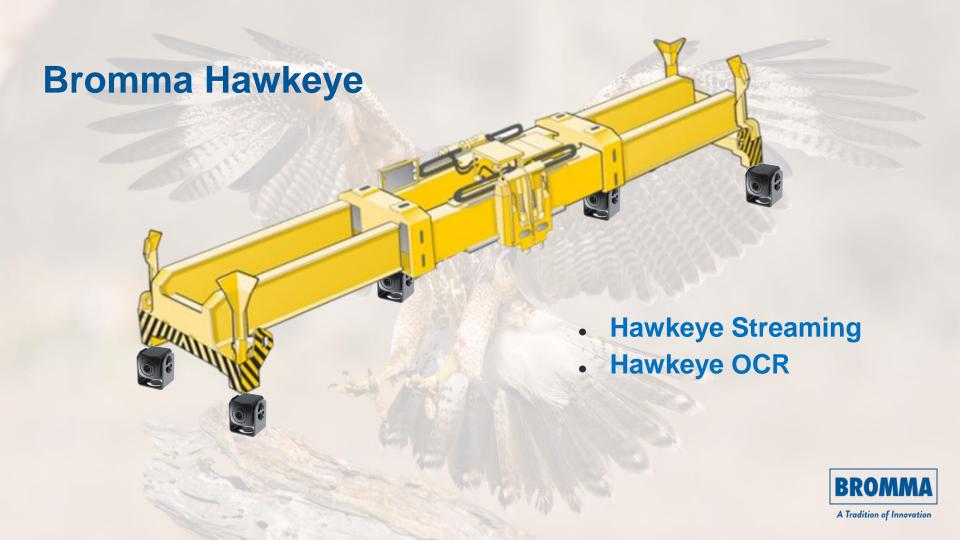

in London, UK (2012-16)
- 30 YSX45E in Los Angeles, USA (2013-15)
- 72 YSX45E in Long Beach, USA (2013-15)
- 52 YSX45 in Rotterdam, Holland (2013-14)
- 22 YSX45E in New Jersey, USA (2012-14)
- 18 YSX45E in Brisbane, Australia (2012-2013)
- 14 YSX45E in Incheon, Korea (2014)
- 26 YSX45E in Liverpool, UK (2013)
- 20 YSX45E in Melbourne, Australia (2015-16)
- 5 YSX40E in Panama (2017)
- 14 YSX45E in Hamburg, Germany (2016-17)
- 9 YSX45E in Vancouver, Canada (2016-17)
- 53 YTS45E in Dubai (2017-18)
- 36 YSX45E in Tangier, Marocco (2017-18)
- 2 YSX45E in Dublin, Ireland (2017)
- 8 YSX45E in Felixstowe, UK (2018)
  - 91 YSX45E in Virginia, USA (2017-20)
- 10 YTS45 in Tangshan, China (2019)
- 27 YSX40E and 3 YTS45E in Shenzen, China (2019)
- 15 Yard spreaders in Qingdao, China (2018)















## **BROMMA Spreader Monitoring System - SMS**

#### SPREADER MONITORING SYSTEM

- Real time monitoring of spreader "health"
- Issues and recommended solutions
- Structured overview of planned maintenance for spreader fleet
- Statistics on **performance**, **productivity** and issues











#### STS spreaders (12)



#### YARD spreaders (15)



#### **STS Spreaders Productivity**



### **YARD Spreaders Productivity**



OVERVIEW

TROUBLESHOOTING

MAINTENANCE





Settings





# **BROMMA Plus - Expect a little bit more**



A Tradition of Innovation