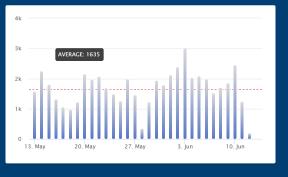

### **YARD Spreaders Productivity**

OVERVIEW

TROUBLESHOOTING

MAINTENANCE

Settings