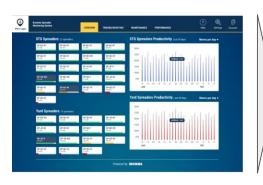

## **BROMMA Spreader Monitoring System - SMS**

#### SPREADER MONITORING SYSTEM

- Real time monitoring of spreader "health"
- Issues and recommended solutions
- Structured overview of planned maintenance for spreader fleet
- Statistics on **performance**, **productivity** and issues

#### STS spreaders (12)

#### YARD spreaders (15)

#### **STS Spreaders Productivity**

### **YARD Spreaders Productivity**

OVERVIEW

TROUBLESHOOTING

MAINTENANCE

Settings