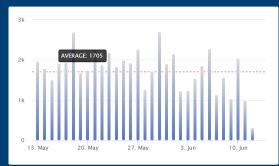

SX45E in Hamburg, Germany (2016-17)
- 9 YSX45E in Vancouver, Canada (2016-17)
- 53 YTS45E in Dubai (2017-18)
- 36 YSX45E in Tangier, Marocco (2017-18)
- 2 YSX45E in Dublin, Ireland (2017)
- 8 YSX45E in Felixstowe, UK (2018)
  - 91 YSX45E in Virginia, USA (2017-20)
- 10 YTS45 in Tangshan, China (2019)
- 27 YSX40E and 3 YTS45E in Shenzen, China (2019)
- 15 Yard spreaders in Qingdao, China (2018)















## **BROMMA Spreader Monitoring System - SMS**

#### SPREADER MONITORING SYSTEM

- Real time monitoring of spreader "health"
- Issues and recommended solutions
- Structured overview of planned maintenance for spreader fleet
- Statistics on **performance**, **productivity** and issues











#### STS spreaders (12)



#### YARD spreaders (15)



#### **STS Spreaders Productivity**



### **YARD Spreaders Productivity**



OVERVIEW

TROUBLESHOOTING

MAINTENANCE





Settings





# **BROMMA Plus - Expect a little bit more**



A Tradition of Innovation