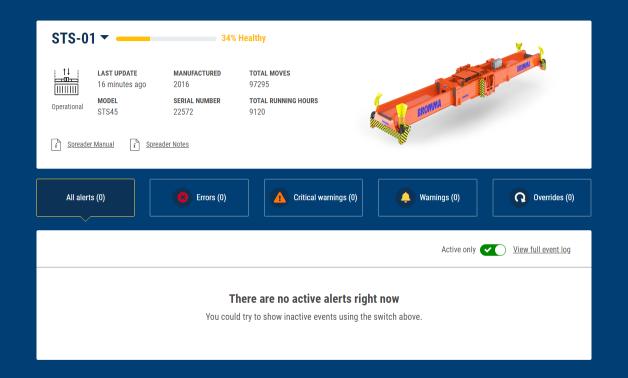

## **BROMMA Spreader Monitoring System - SMS**

#### SPREADER MONITORING SYSTEM

- Real time monitoring of spreader "health"
- Issues and recommended solutions
- Structured overview of planned maintenance for spreader fleet
- Statistics on **performance**, **productivity** and issues