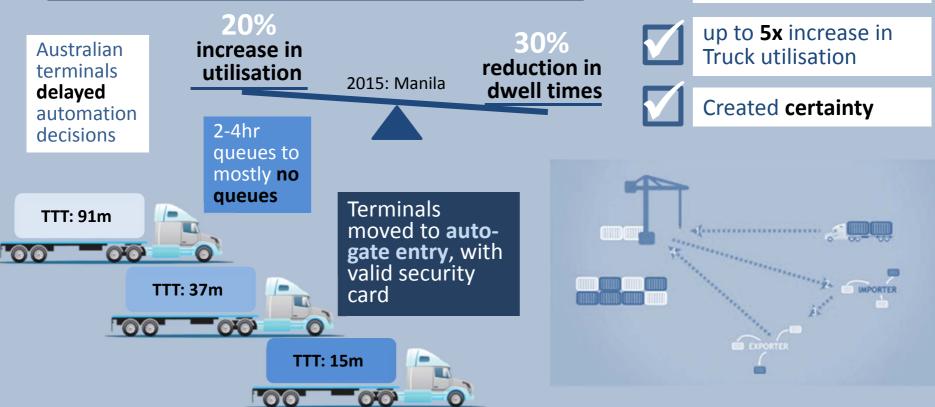

# The Port Community

**Productivity Model** 

## In an ideal world..

AND \$2.557

## In the real world..

n

R. 50

20



## How do you make the **next best decision**?

**Constraints** can be internal or external

A PARTY OF A

Next Best Decision













#### Results: What we've seen already



Flattened peak period demand with same labour & equipment



### Manila Jan 2000 to Sept 2015



#### Manila Oct 2015 and now



#### **Thailand Port Congestion ...**

Started working with Thai International Cargo Terminal Association (TICTA)

#### Members

- Evergreen Container Terminal (Thailand)
- Eastern Sea Laem Chabang Terminal
- Laem Chabang International Terminal
- Hutchinson Laem Chabang Terminal



www.1-stop.biz