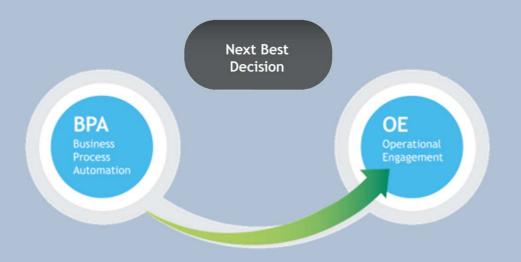

## How do you make the **next best decision**?

**Constraints** can be internal or external

A PARTY OF A

Next Best Decision