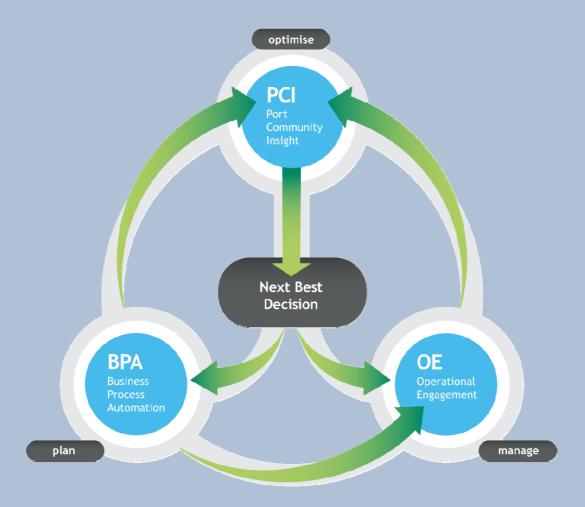

## How do you make the **next best decision**?

**Constraints** can be internal or external

A PARTY OF A

Next Best Decision