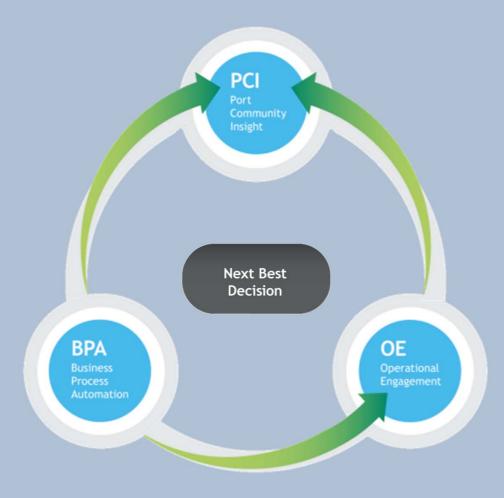

## How do you make the **next best decision**?

**Constraints** can be internal or external

A PARTY OF A

Next Best Decision