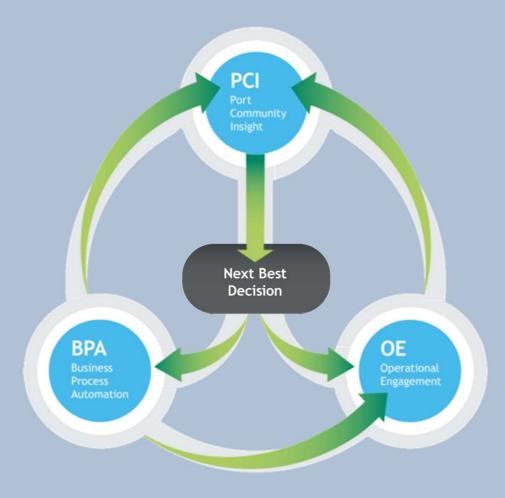

## How do you make the **next best decision**?

**Constraints** can be internal or external

A PARTY OF A

Next Best Decision