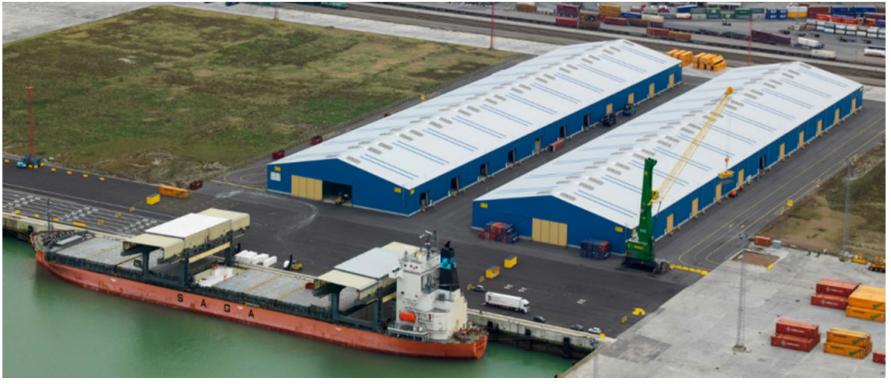

### SEABRIDGE

- EU center for green coffee
- Surface area: 20,000 m<sup>2</sup>
- Storage capacity of 450,000 coffee bags

### Logistics and distribution: examples

- 1.7 mio tons per year
- Tailor-made containers

- Steel & forest products
- Project cargo

## **Verbrugge Terminals**

- Steel & forest products
- Project cargo