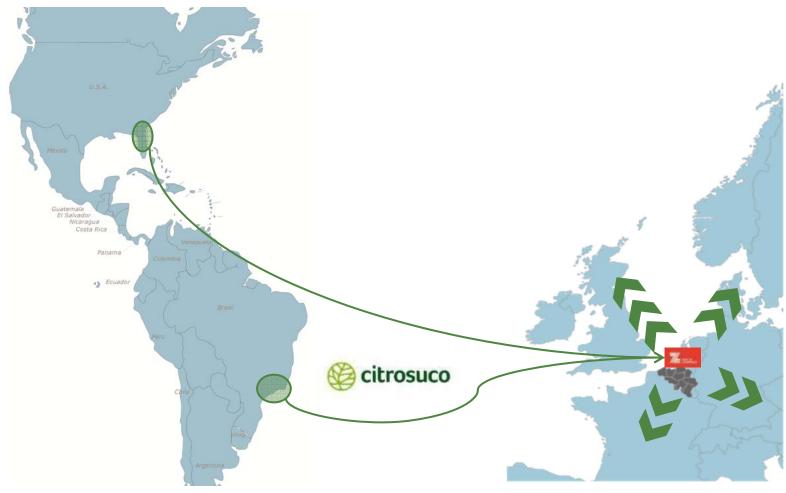

# Tropicana

- Added value logistics
- Distribution mainly for UK
- Production capacity: 290 million litres per year

# Tropicana