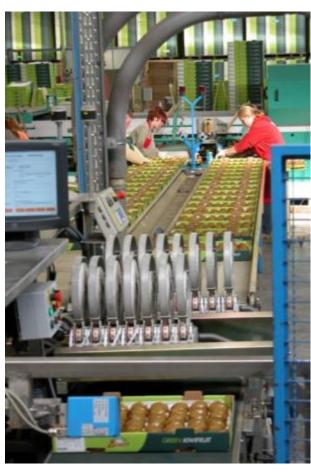

### Zespri kiwifruit from New Zealand

120,000 tons per year

1.2 billion fruits per year

+/- 4,600 pallets per ship

Packing and distribution station

For 20 years, in Port of Zeebrugge

**Distribution for Western Europe** 