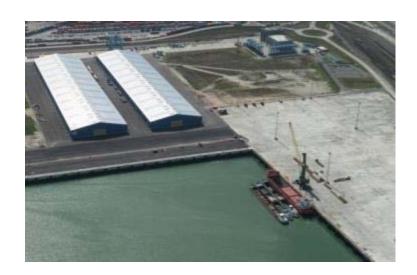

### SEABRIDGE

- EU center for green coffee
- Surface area: 20,000 m<sup>2</sup>
- Storage capacity of 450,000 coffee bags