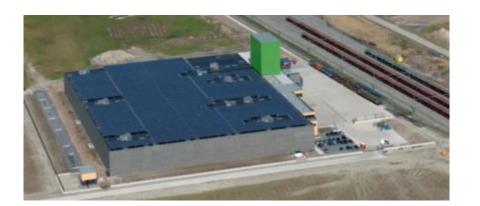

### SEABRIDGE

- EU center for green coffee
- Surface area: 20,000 m<sup>2</sup>
- Storage capacity of 450,000 coffee bags