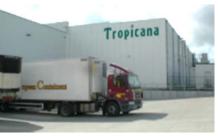

# Tropicana

- Added value logistics
- Distribution mainly for UK
- Production capacity: 290 million litres per year

# Tropicana