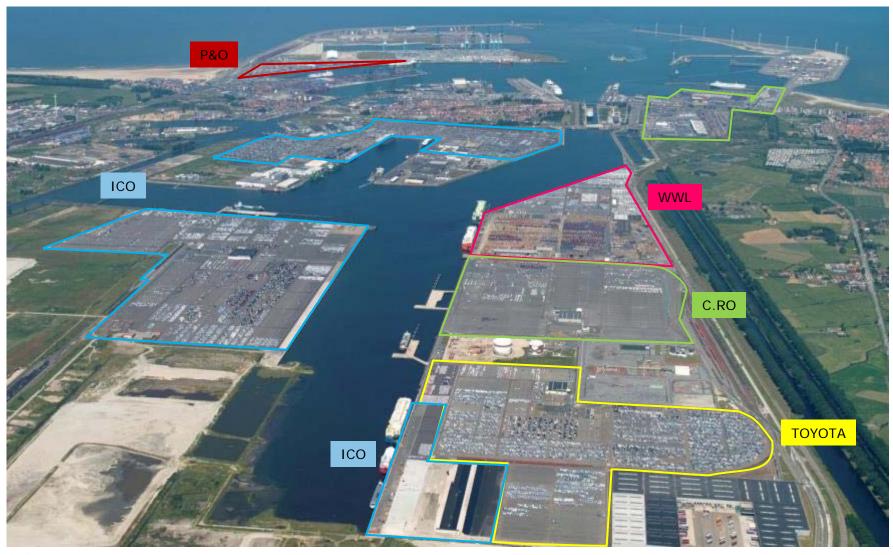

#### **CAR** terminals

**Toyota Motor Co.** TMC Japan Portugal Vigo TMT Thailand VLC Sagunto SC Portugal VLC Malmö VLC Zeebrugge TMMT Turkey VLC hanko UK Bristol IRELAND Dublin S-Africa NEW ZEALAND