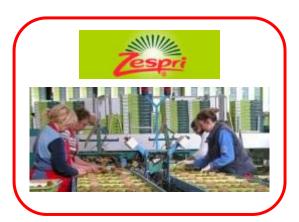

### Zespri kiwifruit from New Zealand

120,000 tons per year

1.2 billion fruits per year

+/- 4,600 pallets per ship

Packing and distribution station

For 20 years, in Port of Zeebrugge

**Distribution for Western Europe** 