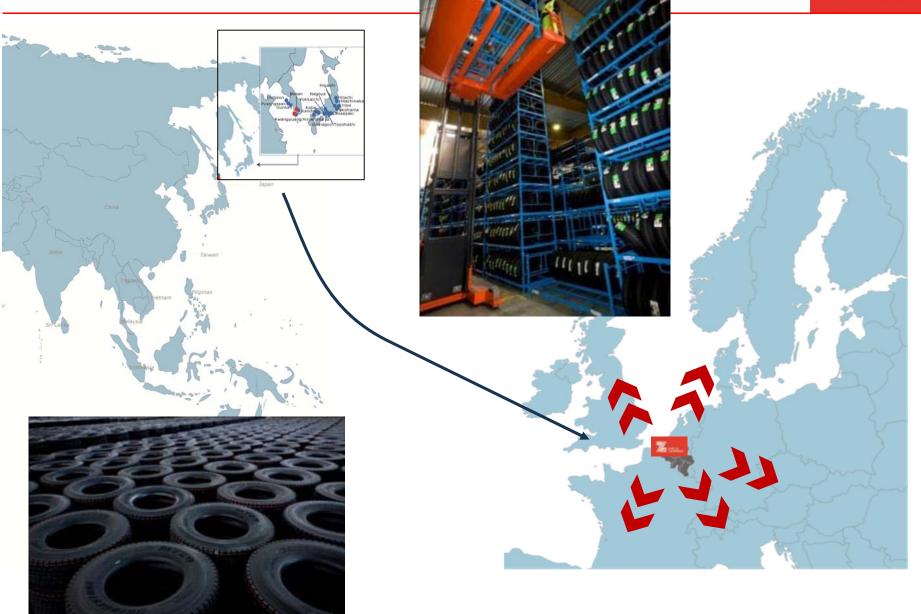

#### **Bridgestone**

- Tyres from factories all over the world
- Distribution in the EU

## **Bridgestone Logistics**