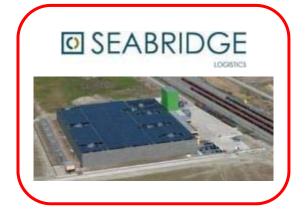

### SEABRIDGE

- EU center for green coffee
- Surface area: 20,000 m<sup>2</sup>
- Storage capacity of 450,000 coffee bags