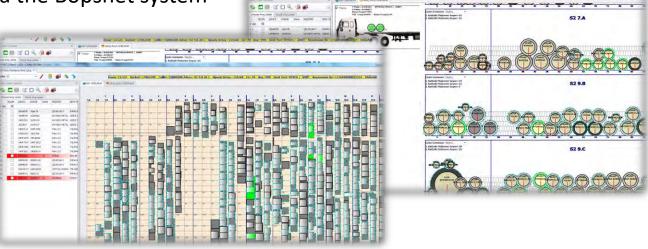

#### Information Management System

- The entire operation is tracked over the BOPSNET (Borusan Port Service Network)
- All products are tagged with RFID
- Customers are regularly updated with special reports
- ✓ Online customer monitoring of cargo information
- Interconnecting and integrating with customer systems(EDI)
- ✓ Web-based ship registering

#### System

- Provides time savings and operational shortening
  - Stock tracking in 3D
- Instant data transfer
- ✓ Minimum transfer

<sup>ts</sup> via the Bopsnet system

# CONTAINER OPERATIONS BEST PRACTICES

- ✓ Borusan Port is using Navis Sparcs N4 since 2011.
- ✓ Container operations are tracked through automatically generated work orders.
- ✓ Full integration with liners
- Prime Route, Autostow and Expert Decking modules enable terminal optimization, faster and efficient planning and operations.
- ✓ Vehicle Registration Tracking Screen
- Tracking loading/unloading movements of the vessel
- ✓ Creating new order
- ✓ Order tracking
- ✓ IMDG Container Management System
- ✓ RTG self-driving system