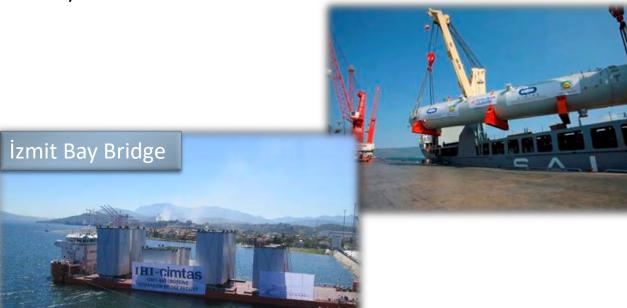

# PROJECT CARGO OPERATIONS

Borusan Port handles the largest project type consignments in Turkey.

- Staff expertise, special equipment and superior location
- ➤ Handling volume : 40.000 tons /year of
- > The top three highest tonnage single piece project cargo loads in Turkey:
- 1.100 ton/unit,
- 550 ton/unit,
- 350 ton/unit