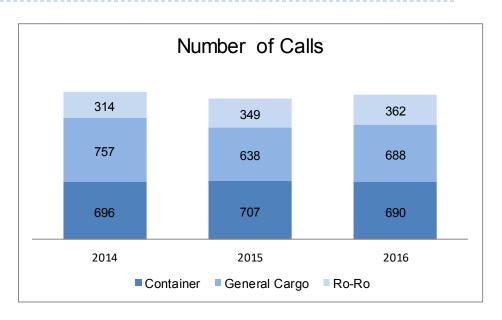

ing, L/S/D and warehousing services for all kinds of oversize cargos (machine, tank, wind towers, spools, yacht etc.)

## BORUSAN LOJISTIK

## **BORUSAN PORT - LOCATION**



- In the strategic location of East Mediterranean and Black Sea maritime routes.
- In the intersection point of East-West, North-South directed international transportation corridors.
- Close to global automotive, white goods, FMCG, textile, furniture, marbel, mine industries.
- An alternative hub for international trade.



## BORUSAN PORT @2016



PCC & Ro-Ro : 350.000 CEUs



## **BORUSAN PORT-MILESTONES**



# BORUSAN PORT VESSEL TRAFFIC MANAGEMENT SYSTEM



With Our Traffic Management System;

- ✓ Vessel Berthing Application,
- ✓ Vessel Traffic List
- ✓ Operation Movements (Moorage, Operation Time, Docking Plan)



Borusan Port hosted 1.740 vessel in 2016.



# **GENERAL CARGO SERVICES**



- ✓ General Cargo Capacity of the Port: 5.000.000 tons
- Daily handling volume:6.000 tons

#### Shifting/handling rates: 16,8%

#### Value-added services

- Host test (Hatch lid leak test)
- Lashing services (L/S/D: Lashing Securing Dunnaging),
- Professional repairs-welding and other mechanical services
- Bonded&unbonded warehouses and A-type entrepot areas



# GENERAL CARGO OPERATIONS BEST PRACTICES

#### Information Management System

- The entire operation is tracked over the BOPSNET (Borusan Port Service Network)
- All products are tagged with RFID
- Customers are regularly updated with special reports
- ✓ Online customer monitoring of cargo information
- Interconnecting and integrating with customer syste