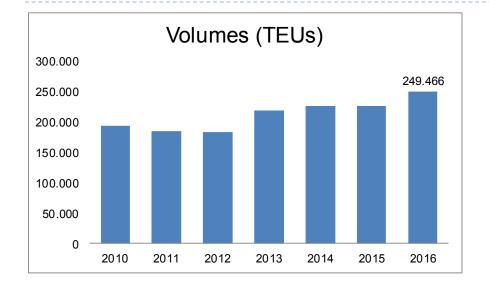

ed&unbonded warehouses and A-type entrepot areas



# GENERAL CARGO OPERATIONS BEST PRACTICES

#### Information Management System

- The entire operation is tracked over the BOPSNET (Borusan Port Service Network)
- All products are tagged with RFID
- Customers are regularly updated with special reports
- ✓ Online customer monitoring of cargo information
- Interconnecting and integrating with customer systems(EDI)
- ✓ Web-based ship registering

### Stock Management

#### System

- Provides time savings and operational shortening
  - Stock tracking in 3D
- Instant data transfer
- ✓ Minimum transfer

<sup>ts</sup> via the Bopsnet system

#### Trailer and TTU Optimization

- Minimum vehicle and equipment using
- ✓ Fuel saving
- ✓ Low cost
- ✓ Environmental friendly





# CONTAINER SERVICES



- Total 770 m (560 m linear) berthing place
- 140.000 sqm terminal area
- 3 SSGs, 8 RTGs
- Operation rate : 90 containers/hour (for mother vessels)
- Truck turn time : 24,02 minutes
- Handling/shifting rate: 12,3%
- SSG operation rate: 30,4 mov./hour
- Truck turn time for CFS: 41,34 minutes

#### ✓ Container Capacity of the Port: 450.000 TEUs



# CONTAINER OPERATIONS-UNBONDED EMPTY DEPOT



- Inventory management
- Grading
- Reefer PTI Services
- Reefer special cleaning&drying
- Damage inspection
- Washing
- Sweeping
- Labelling
- Estimate
- Repairing
- Painting
- Canvas mounting/de-mounting



0,5 km distance to main gate Capacity : 5.000 TEUs slot Total Area : 50.000 sqm





# CONTAINER OPERATIONS BEST PRACTICES

- ✓ Borusan Port is using Navis Sparcs N4 since 2011.
- ✓ Container ope