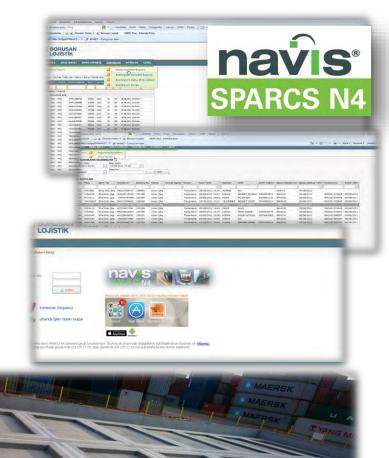

# CONTAINER OPERATIONS BEST PRACTICES

- ✓ Borusan Port is using Navis Sparcs N4 since 2011.
- ✓ Container operations are tracked through automatically generated work orders.
- ✓ Full integration with liners
- Prime Route, Autostow and Expert Decking modules enable terminal optimization, faster and efficient planning and operations.
- ✓ Vehicle Registration Tracking Screen
- Tracking loading/unloading movements of the vessel
- ✓ Creating new order
- ✓ Order tracking
- ✓ IMDG Container Management System
- ✓ RTG self-driving system