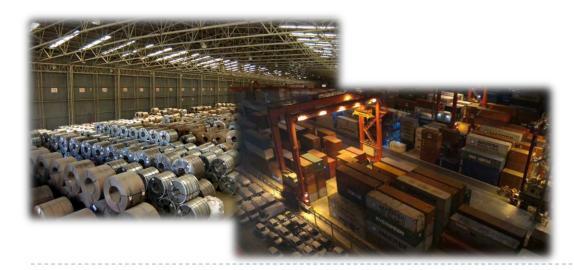

# **GENERAL CARGO SERVICES**

- ✓ General Cargo Capacity of the Port: 5.000.000 tons
- Daily handling volume:6.000 tons

# CONTAINER SERVICES

- Total 770 m (560 m linear) berthing place
- 140.000 sqm terminal area
- 3 SSGs, 8 RTGs
- Operation rate : 90 containers/hour (for mother vessels)
- Truck turn time : 24,02 minutes
- Handling/shifting rate: 12,3%
- SSG operation rate: 30,4 mov./hour
- Truck turn time for CFS: 41,34 minutes