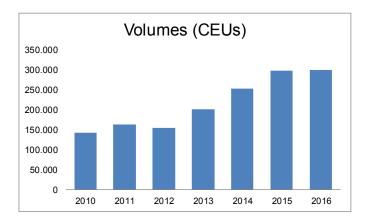

cial cleaning&drying
- Damage inspection
- Washing
- Sweeping
- Labelling
- Estimate
- Repairing
- Painting
- Canvas mounting/de-mounting



0,5 km distance to main gate Capacity : 5.000 TEUs slot Total Area : 50.000 sqm





# CONTAINER OPERATIONS BEST PRACTICES

- ✓ Borusan Port is using Navis Sparcs N4 since 2011.
- ✓ Container operations are tracked through automatically generated work orders.
- ✓ Full integration with liners
- Prime Route, Autostow and Expert Decking modules enable terminal optimization, faster and efficient planning and operations.
- ✓ Vehicle Registration Tracking Screen
- Tracking loading/unloading movements of the vessel
- ✓ Creating new order
- ✓ Order tracking
- ✓ IMDG Container Management System
- ✓ RTG self-driving system





# PCC, RO-RO and H&H OPERATIONS



#### Value-added services

- Ramp Service
- Fuel Service
- Battery Reinforcement Service
- Labelling Service
- Repairing services for minor damage detected in vehicles
- Small mechanical repair and maintenance services
- Added services
- PDI

- ✓ Wide range terminal area
- ✓ **Operation rate:** 130 units/hour
- ✓ Park area capacity: 350 CEUs/year



# RO-RO and H&H OPERATIONS BEST PRACTICES

Full entegration online information sharing with directly customer via Borusan Port Mobile and Bopsnet (Borusan Port Operation Service Network) System;

- $\checkmark\,$  Online vessel berthing, starting and departuring times
- $\checkmark\,$  Entry-exit dated detail of vehicle chassis
- $\checkmark$  Number of the vehicles at yard
- ✓ Number of vessels
- ✓ Vessel operation
- $\checkmark\,$  Tracking