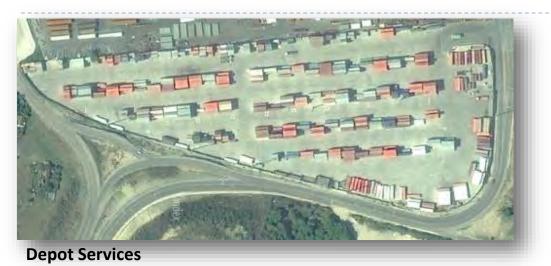

## **BORUSAN PORT - LOCATION**

- In the strategic location of East Mediterranean and Black Sea maritime routes.
- In the intersection point of East-West, North-South directed international transportation corridors.
- Close to global automotive, white goods, FMCG, textile, furniture, marbel, mine industries.
- An alternative hub for international trade.

# CONTAINER SERVICES

- Total 770 m (560 m linear) berthing place
- 140.000 sqm terminal area
- 3 SSGs, 8 RTGs
- Operation rate : 90 containers/hour (for mother vessels)
- Truck turn time : 24,02 minutes
- Handling/shifting rate: 12,3%
- SSG operation rate: 30,4 mov./hour
- Truck turn time for CFS: 41,34 minutes

#### ✓ Container Capacity of the Port: 450.000 TEUs