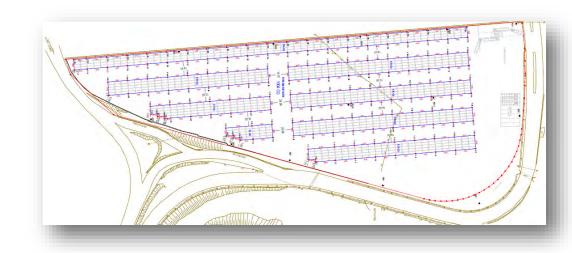

# CONTAINER SERVICES

- Total 770 m (560 m linear) berthing place
- 140.000 sqm terminal area
- 3 SSGs, 8 RTGs
- Operation rate : 90 containers/hour (for mother vessels)
- Truck turn time : 24,02 minutes
- Handling/shifting rate: 12,3%
- SSG operation rate: 30,4 mov./hour
- Truck turn time for CFS: 41,34 minutes

#### ✓ Container Capacity of the Port: 450.000 TEUs