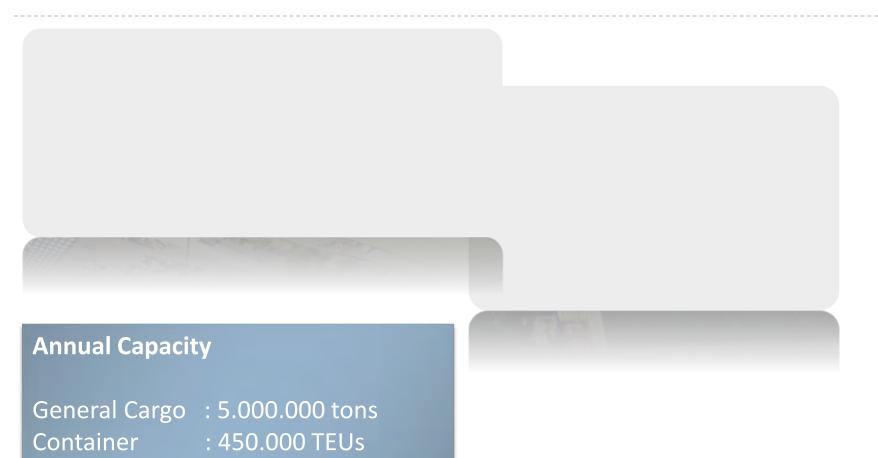

# **GENERAL CARGO SERVICES**

- ✓ General Cargo Capacity of the Port: 5.000.000 tons
- Daily handling volume:6.000 tons

#### ✓ Container Capacity of the Port: 450.000 TEUs