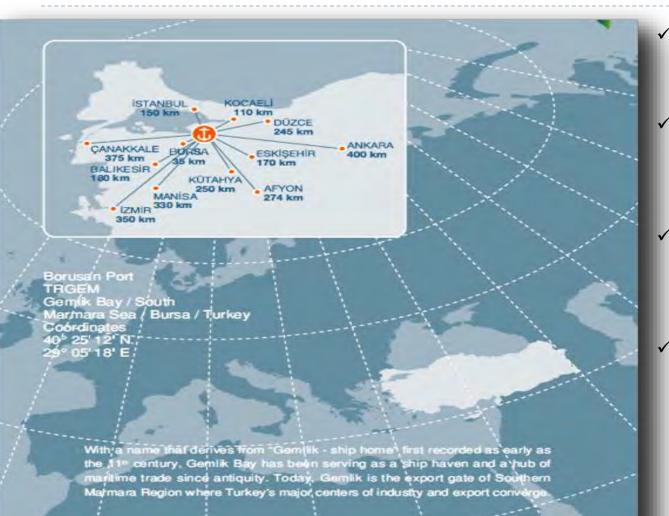

## **BORUSAN PORT - LOCATION**

- In the strategic location of East Mediterranean and Black Sea maritime routes.
- In the intersection point of East-West, North-South directed international transportation corridors.
- Close to global automotive, white goods, FMCG, textile, furniture, marbel, mine industries.
- An alternative hub for international trade.