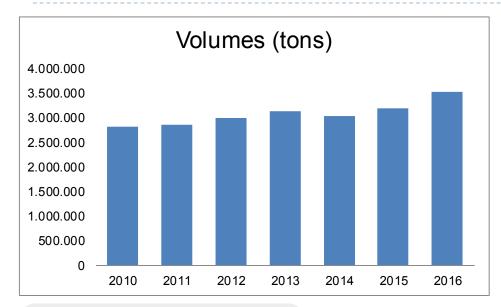

# **GENERAL CARGO SERVICES**

- ✓ General Cargo Capacity of the Port: 5.000.000 tons
- Daily handling volume:6.000 tons