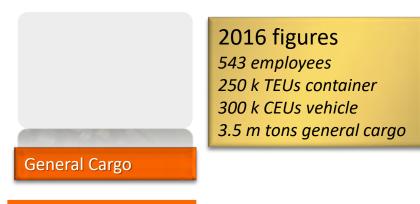

#### **Borusan Port**

- Container Services
- General Cargo Services
- Project Cargo Services
- PCC & Ro-Ro Services

2016 figures 526 million \$ revenue 3.730 employees

# **GENERAL CARGO SERVICES**

- ✓ General Cargo Capacity of the Port: 5.000.000 tons
- Daily handling volume:6.000 tons