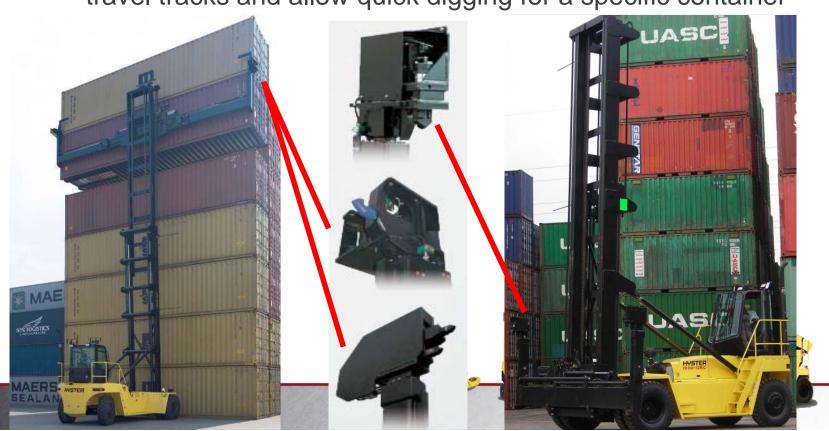

## Single or Double Empty Container handlers

 Double handlers to increase containers handled on long travel tracks and allow quick digging for a specific container