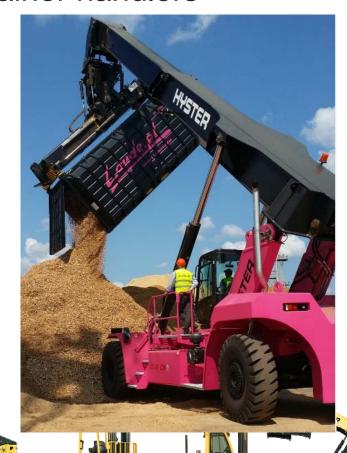

#### > Freight and/or break bulk container handlers

Break bulk container handler
to lower the owning cost for
empty/unload services of
break bulk containers.