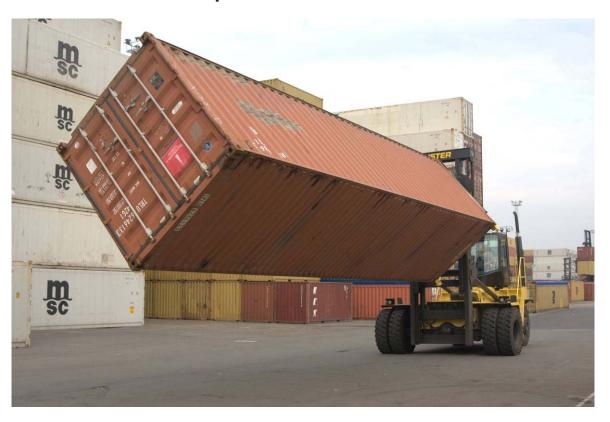

#### > Freight and/or break bulk container handlers

Break bulk container handler
to lower the owning cost for
empty/unload services of
break bulk containers.