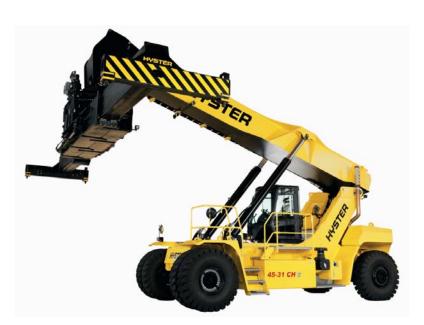

## Laden and/or Empty handlers

Empty handlers lower the owning cost and operational cost

per container moved