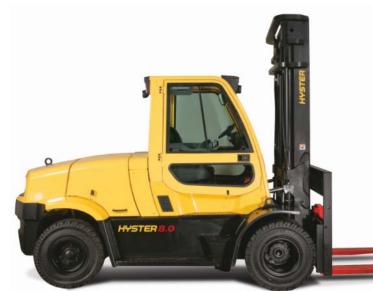

## J8.0XN, Lithium-Ion

- **Li Ion Battery**, significant capacity (50kWh), high density storage, rapid opportunity charging, 0-100% state of charge within 2 hrs (1hr 40 typical & 50mins per 8 hr shift, Supplied with 50kW charger
- **High Voltage** drive & lift system (350v), minimising system loses, vast improvement over current voltages used (80 & 96v)
- Multi-phase permanent magnetic motors, drive & lift 15-30% more efficient than current 3 phase ac induction motors.