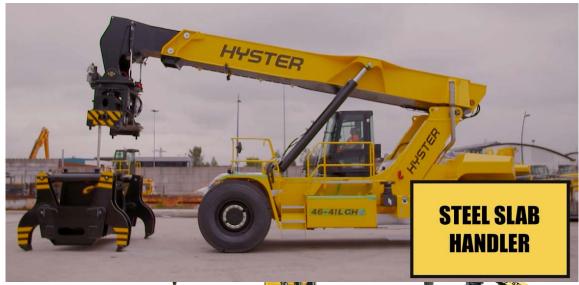

#### > Freight and/or break bulk container handlers

Break bulk container handler
to lower the owning cost for
empty/unload services of
break bulk containers.

## Other special solutions – End handling