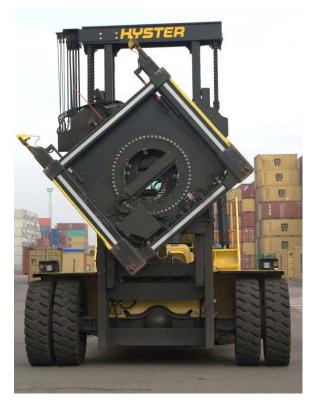

ts in Europe
- Independent Distribution
  - Strong Network in Georgia and around the Black Sea
- World-wide Presence











## Laden and/or Empty handlers

Empty handlers lower the owning cost and operational cost

per container moved





# HYSTER MULTIPURPOSE HANDLING SOLUTIONS



- Dedicated Handlers and/or Multipurpose Trucks
  - Multipurpose trucks lowers the owing cost per load in a small operation









## Single or Double Empty Container handlers

 Double handlers to increase containers handled on long travel tracks and allow quick digging for a specific container





#### > Freight and/or break bulk container handlers

Break bulk container handler
to lower the owning cost for
empty/unload services of
break bulk containers.





## Other special solutions – End handling







## J8.0XN, Lithium-Ion



- **Li Ion Battery**, significant capacity (50kWh), high density storage, rapid opportunity charging, 0-100% state of charge within 2 hrs (1hr 40 typical & 50mins per 8 hr shift, Supplied with 50kW charger
- **High Voltage** drive & lift system (350v), minimising system loses, vast improvement over current voltages used (80 & 96v)
- Multi-phase permanent magnetic motors, drive & lift 15-30% more efficient than current 3 phase ac induction motors.





# HYSTER TECHNOLOGY SOLUTIONS



| Hyster Tracker                   |                    |                     |
|----------------------------------|--------------------|---------------------|
| <u>Monitoring</u>                | Access             | <u>Verification</u> |
| Remote Hour Meter                |