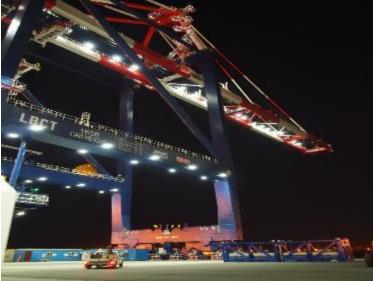

# Port of Los Angeles 4 x ModCom® Hi 300W LED Floodlight on STS Trolley

PHOENIX