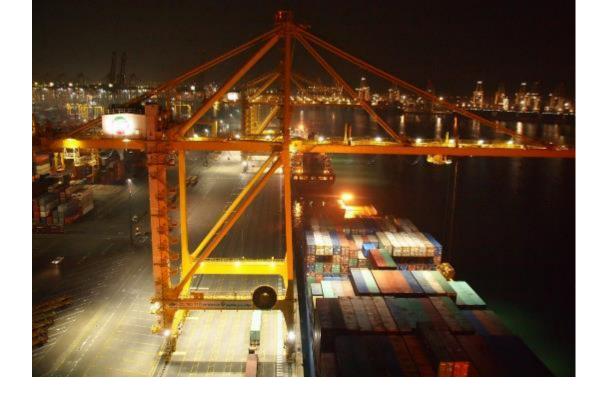

's: Above Ground Mining
- > 1970's: Marine Vessels
- > 1980's: Port Equipment
- > 2009 : Installation of First Led Fixture







## **Lighting Industry Trends**





#### The LED lighting revolution

#### 65% LED generated illumination by 2025





#### **Implementation Trends Color Temperature**

#### **LED Lighting**



**HPS/HID lighting** 









Vs

### Implementation Trends: Equipment specifications

- ✓ Instant On
- ✓ Better visibility
- ✓ No Maintenance



















# Port of Los Angeles 4 x ModCom® Hi 300W LED Floodlight on STS Trolley





PHOENIX

# Choosing a LED fixture ...



## Implementation Trends Yard Illumination

# No Light Pollution Light Control Brightness









# What's next for HID lighting?







# Not much ...

# **Port Lighting Market**















# Thank you

Wiam Afifi: wafifi@phoenixterminalsolutions.com