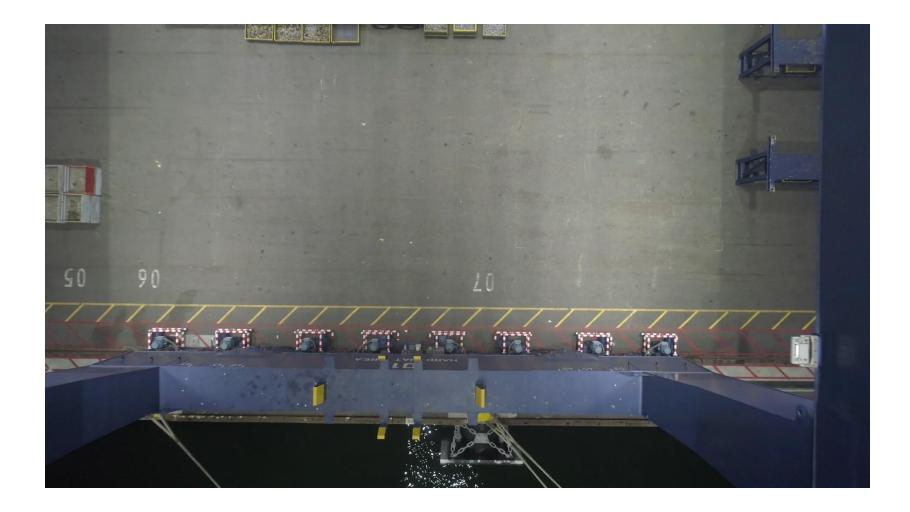

# Port of Los Angeles 4 x ModCom® Hi 300W LED Floodlight on STS Trolley

PHOENIX