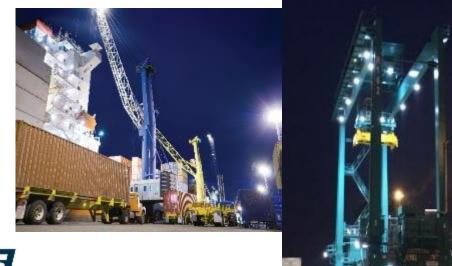

# Port of Los Angeles 4 x ModCom® Hi 300W LED Floodlight on STS Trolley

PHOENIX