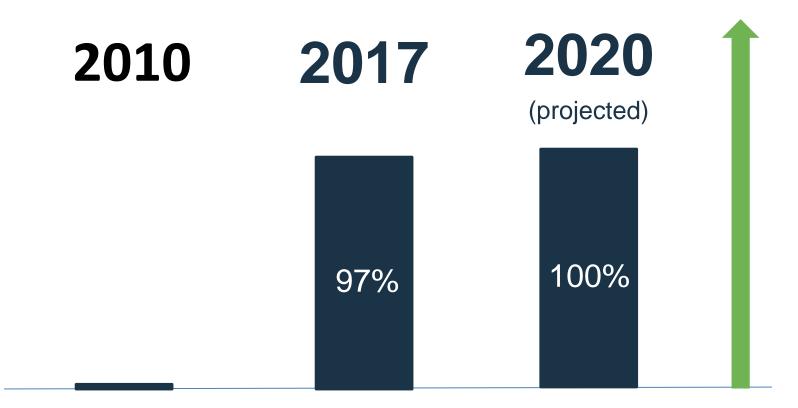

ce**

- 1950's: Above Ground Mining
- > 1970's: Marine Vessels
- > 1980's: Port Equipment
- > 2009 : Installation of First Led Fixture







## **Lighting Industry Trends**





#### The LED lighting revolution

#### 65% LED generated illumination by 2025





#### **Implementation Trends Color Temperature**

#### **LED Lighting**



**HPS/HID lighting** 









Vs

### Implementation Trends: Equipment specifications

- ✓ Instant On
- ✓ Better visibility
- ✓ No Maintenance



















# Port of Los Angeles 4 x ModCom® Hi 300W LED Floodlight on STS Trolley





PHOENIX

# Choosing a LED fixture ...



## Implementation Trends Yard Illumination

# No Light Pollution Light Control Brightness









# What's next for HID lighting?







# Not much ...

# **Port Lighting Market**















# Thank you

Wiam Afifi: wafifi@phoenixterminalsolutions.com