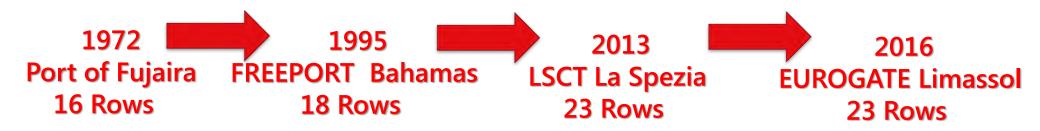

#### Trieste Marine Terminal, 2013-2014: the fastest revamping ever.

## Ship to Shore Cranes, La Spezia 2015: the lightest cranes ever.

| ٨ | Ι | ิส |  | 1 | ea | ťu | <b>res</b> |
|---|---|----|--|---|----|----|------------|
|   |   |    |  |   | -  | -  |            |

## Rubber tyred Gantry Cranes, Mauritius 2017: the greenest RTGs ever.

41 t. under spreader

Nominal load

# Ship to Shore Cranes, Mauritius 2017: the latest generation cranes