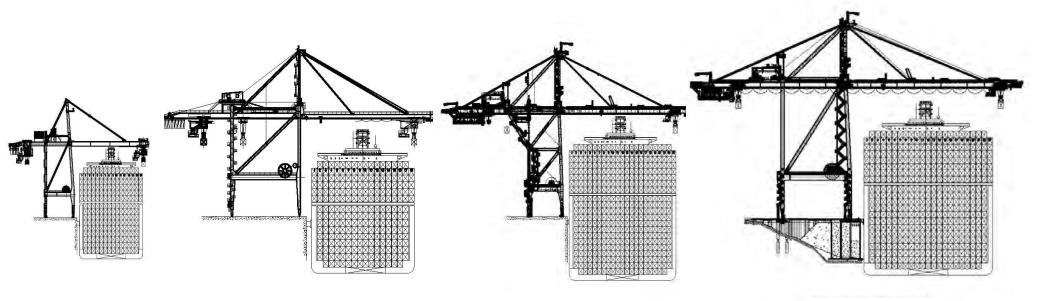

- •1973 First Nuclear Polar Crane installed in Caorso (Pc) Italy
  - ≻40 m Diameter
  - ≻100 Tons
  - ≽360 degree circular movement

•1979 IHI Corporation (Japan) provided OMG with the authorized license for the conception and manufacturing of the first Ship to Shores in Felixstowe Port (1980)