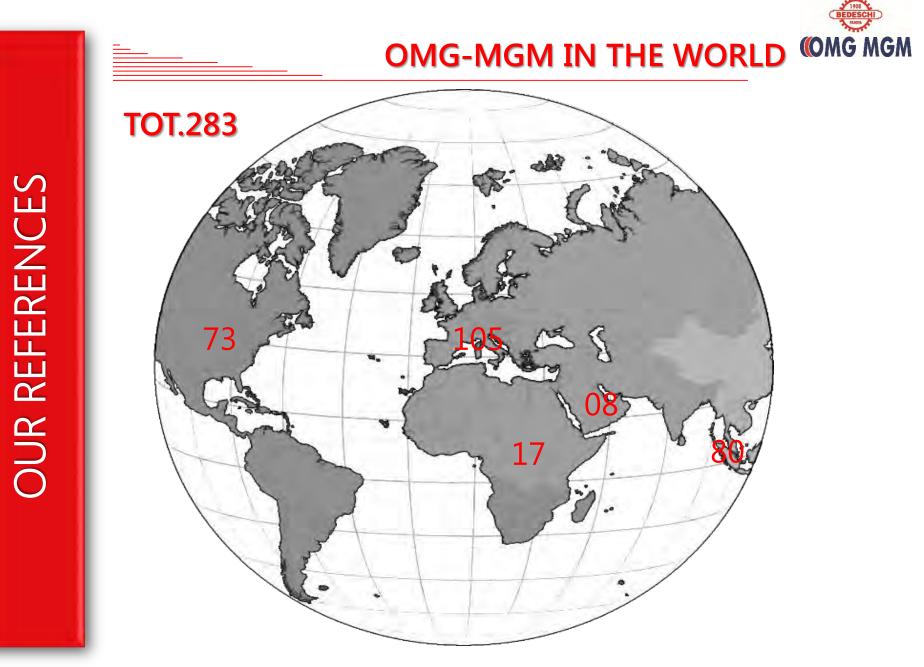

## **BEDESCHI IN THE WORLD**

BEDESCHI EAST DUBA

- 360 employees
- More than 50,000 m<sup>2</sup> of covered manufacturing facilities in 3 different locations, a total surface of more than 70,000 m<sup>2</sup>
- Comprehensive Welfare Plan: B-for Family and B-for People for a better and stronger stakeholders relationship.
- Continuous staff training to constantly improve our outstanding service to the Customers