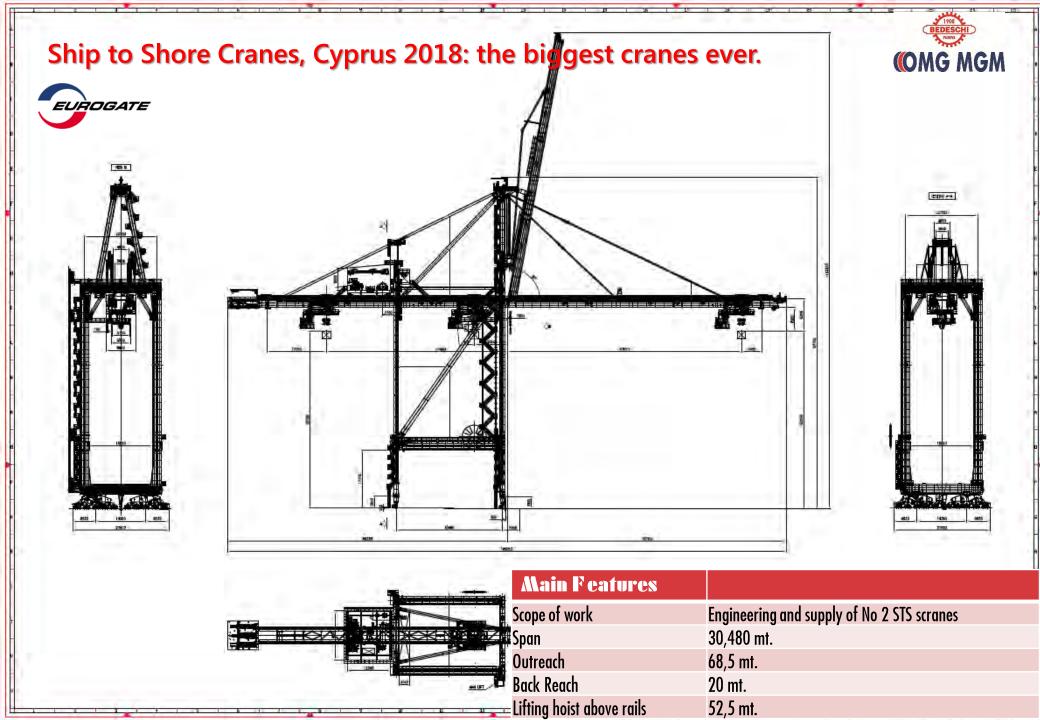

# Ship to Shore Cranes, Mauritius 2017: the latest generation cranes

#### Main Features

| Scope of work    | Engineering and supply of No 2 STS cranes |
|------------------|-------------------------------------------|
| Span             | 30 mt.                                    |
| Outreach         | 65 mt.                                    |
| Back Reach       | 20 mt.                                    |
| Total hoist lift | 61 mt.                                    |
| Nominal load     | 65 T under spreader. 85 T at hook         |