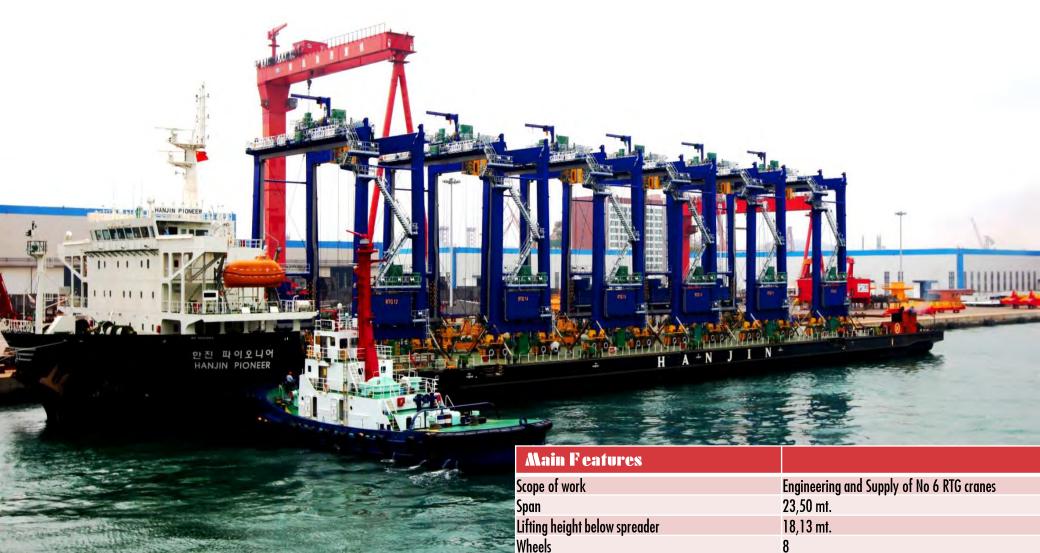

## Rubber tyred Gantry Cranes, Mauritius 2017: the greenest RTGs ever.

41 t. under spreader

Nominal load