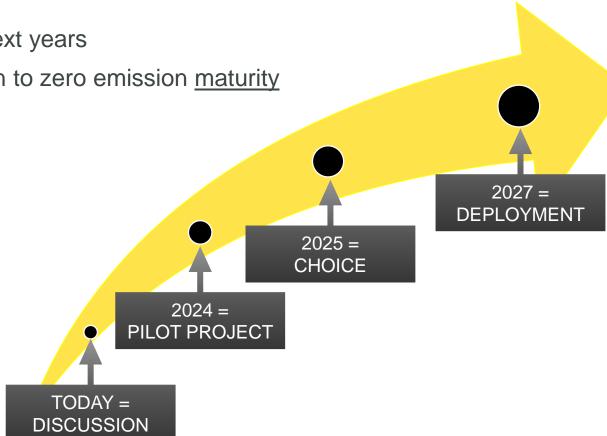

## MANY PORT OPERATORS HAVE SET THEIR TARGETS

- Target equals massive equipment demand over the next years
- Port Equipment manufacturers to prepare for transition to zero emission <u>maturity</u> and related <u>volume</u>
- Efforts started already today