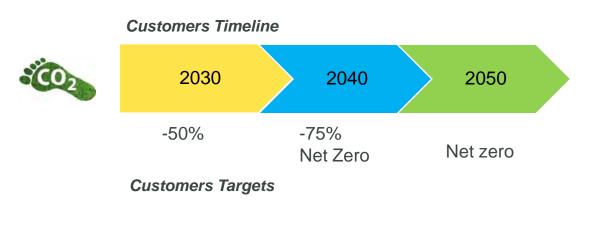

## MANY PORT OPERATORS HAVE SET THEIR TARGETS

- Target equals massive equipment demand over the next years
- Port Equipment manufacturers to prepare for transition to zero emission <u>maturity</u> and related <u>volume</u>
- Efforts started already today