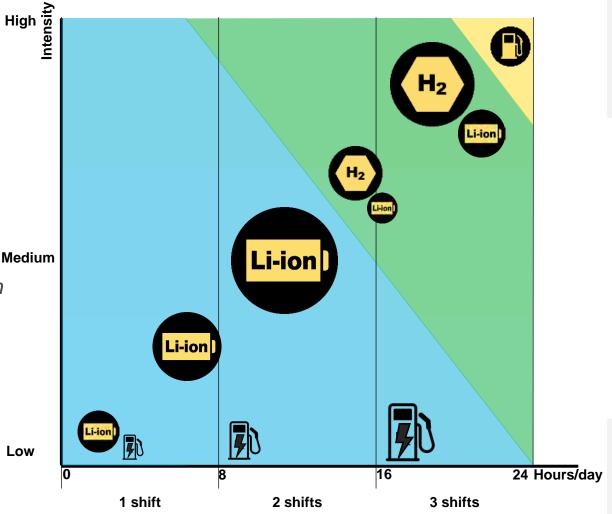

# **LESSONS LEARNED OVER THE LAST 18 MONTHS**

#### **Fuel Cell Helps completing Shift**

 When a continuous operation is required

### **Battery** Powered for mild applications

 Modular setup Battery pack Medium matches with the application

Low

• Charger size to fit the application

#### **Battery & Charger Size Modularity**

To determine the best fit with the application

#### **Diesel** for extreme applications

- Additional Truck when possible
- Backup for peak days
- Remote Applications

### **Fuel Cell Powered** for tough applications

- Hydrogen and Fuel Cell power the truck
- Battery pack flattens the peaks in power demand

#### **Battery & Fuel Cell Possible**

- Battery with a large charger, since charging time is limited
- Hydrogen when preferred e.g. supply already available at the location