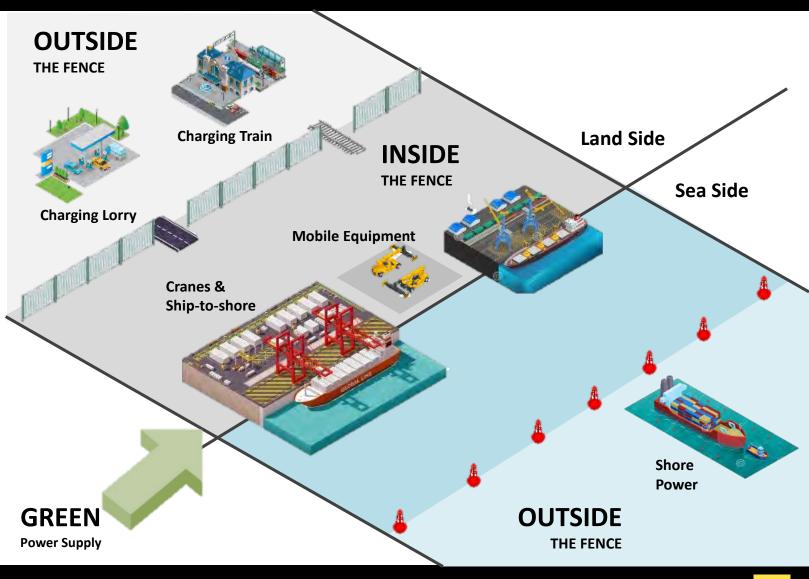

# **TERMINAL RESPONSIBILITY?**

Green power supply needed for:

> Inside the fence (mobile) equipment, Workshop area, shipto-shore

 Outside the fence Charging station, H<sub>2</sub> station, local industry, Shore Power