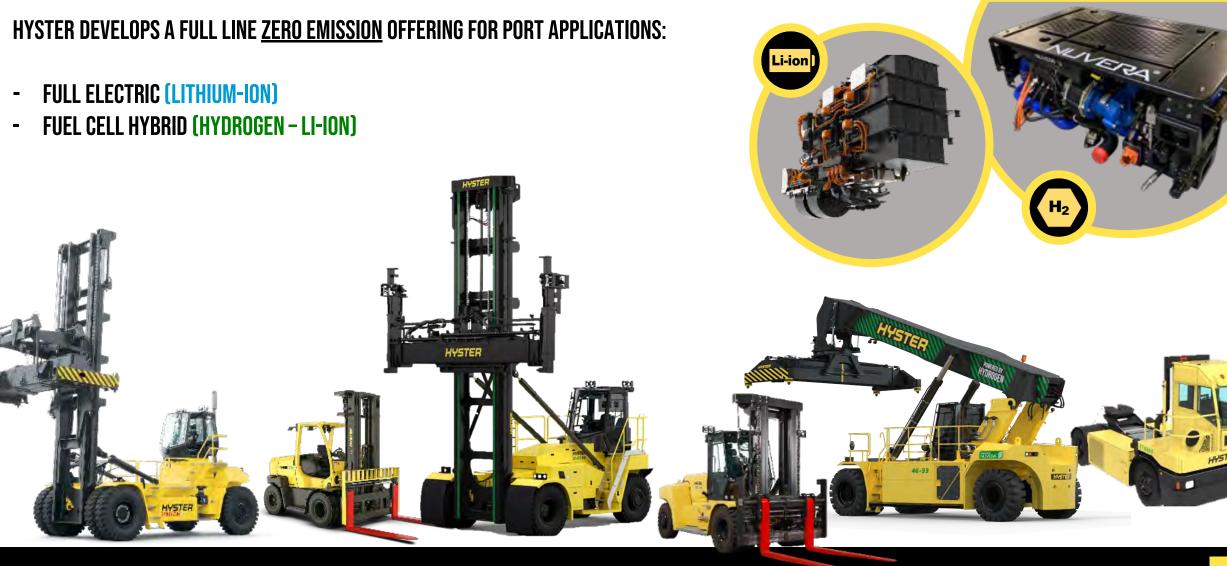

# **OPERATIONAL PROJECTS**

Hydrogen Fuel Cell Reachstacker

**MSC Terminal Valencia** 

Valencia, Spain

Hydrogen Fuel Cell Toploader

CMA CGM Fenix Marine Services

#### Long Beach, USA

Battery Electric 10-18t Forklift

Various sites

Below: LBCT, Long Beach, USA