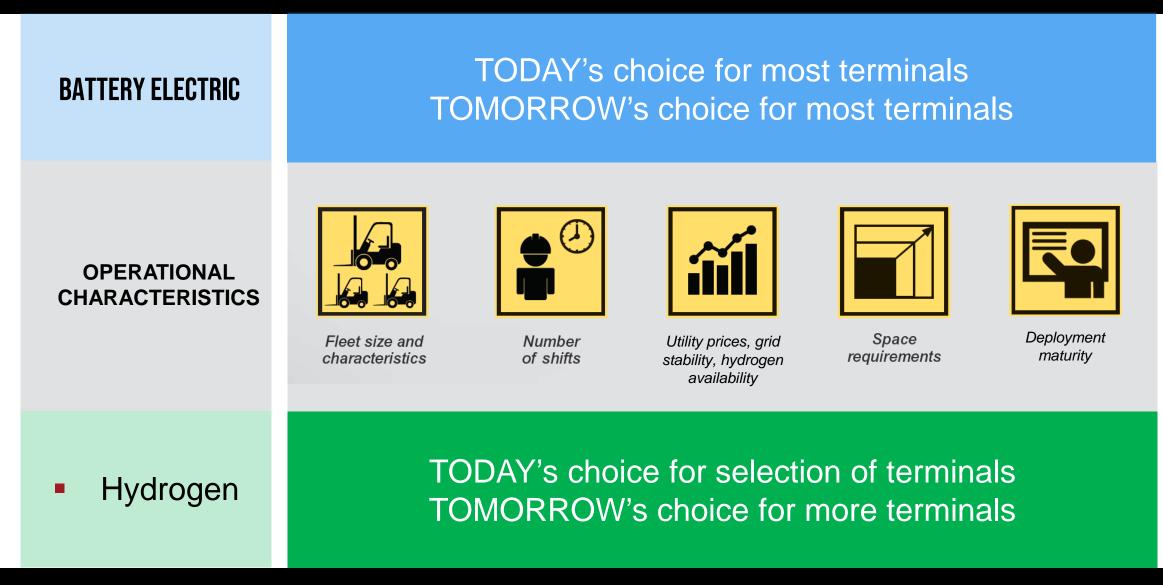

## **OPERATIONAL IMPACT ON TECHNOLOGY CHOICE**

## WHAT IS YOUR SOLUTION?

There is no one-size-fits-all for the transition

- Today's solution might not be your ultimate solution
  - Current available solutions vs long term available solutions
  - One unit vs complete fleet
  - Regional aspects