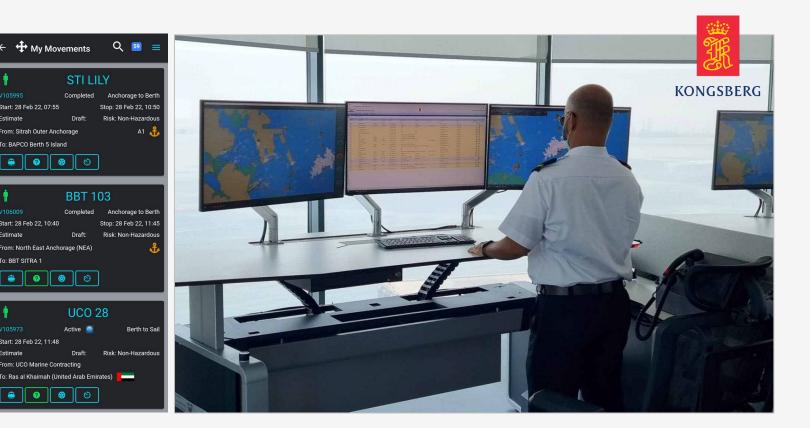

#### Vessel Traffic 🗔 🖉 Management System

A state-of-art system that enables control tower operators to monitor and secure Bahrain's territorial water

## Vessel Traffic Management System (VTMS)

Developed and designed by Kongsberg

C-Scope Management Information System:

- Manage vessel operations in territorial waters
- Allocate and schedule services for vessels e.g. tugs and pilots
- Manage all the documents associated with vessel visits