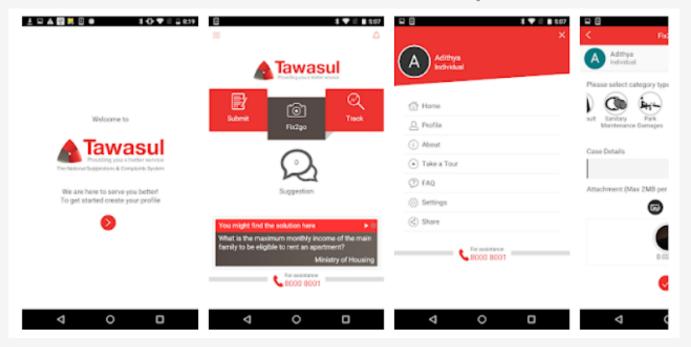

#### Complementary services to the ports and maritime sector in Bahrain

.....

.....

.....

Tawasul 🗔 🖪 오

Handling of complaints and suggestions by the ports and maritime sector clients online

Sijjilat [ 🖉 📀

Online system for the registration and licensing of commercial establishments in Bahrain

#### Tawasul

النظام الوطني للـمقترحات والشكاوى The National Suggestions & Complaints System