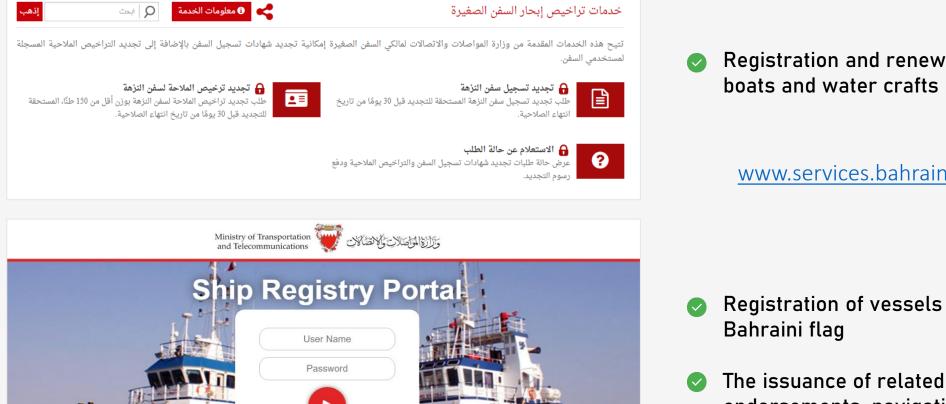

### Small Vessel Registry and Ship Registry Portal (SRP)

Forgot Password quest for New User Registration I'm a Bank User

Registration and renewal of small

www.services.bahrain.bh/wps/portal

 $\rightarrow$ 

- Registration of vessels under the
- The issuance of related ship certificates, endorsements, navigation licenses and other certificates

www.srp.marasi.gov.bh