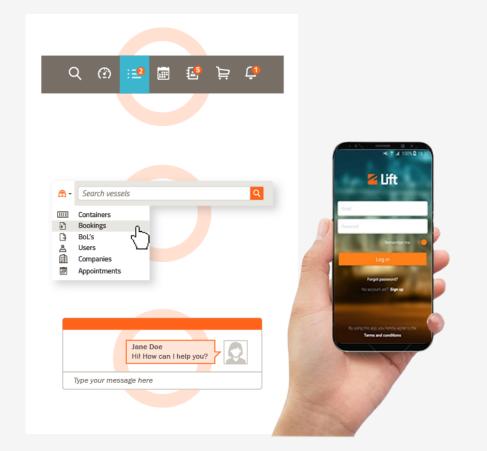

### LIFT Portal 🧔 🖉 🖉

An online portal that allows the users of Khalifa bin Salman Port complete day-to-day port transactions online

# LIFT Portal

- Real-time tracking and tracing of containers
- Check shipment and vessel status
- Appointment scheduling e.g. deliveries and de-stuffing of containers
- Online payment and issuance of einvoices
- 24/7 support availability