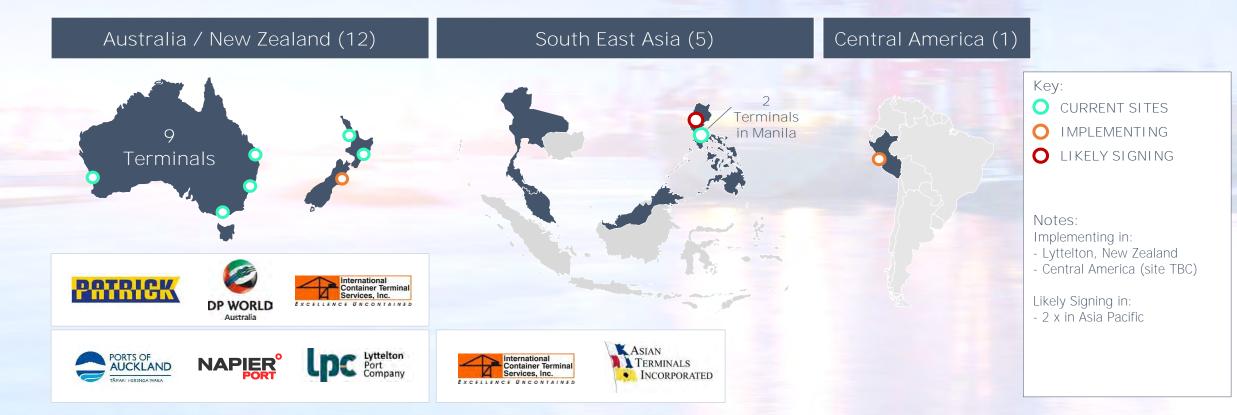

#### Who is 1-Stop Connections

#### What we do

1-**Stop's objective is to continually** improve productivity in the Port Community so that all users benefit from efficiency gains.

We aim to reach this through:

- Efficiency
- Collaboration
- Integration
- Innovation

#### Where we are

Ports around the world range from manual / paper to automation