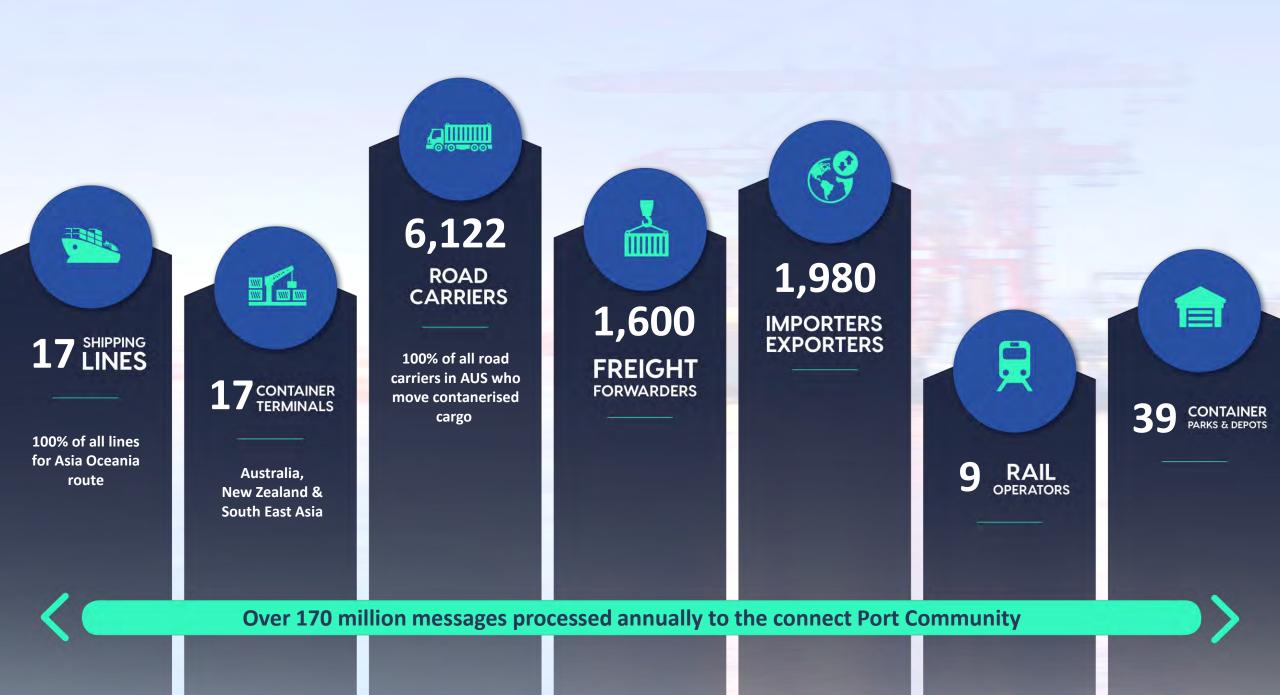

#### Who is 1-Stop Connections

#### What we do

1-**Stop's objective is to continually** improve productivity in the Port Community so that all users benefit from efficiency gains.

We aim to reach this through:

- Efficiency
- Collaboration
- Integration
- Innovation