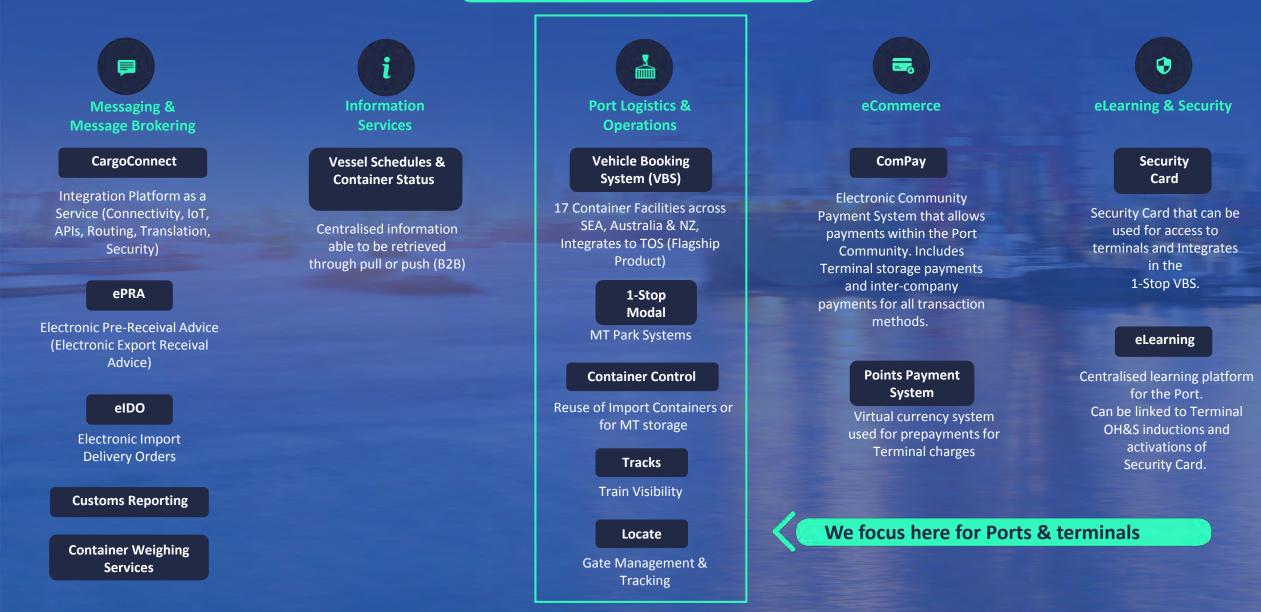

#### Who is 1-Stop Connections

#### What we do

1-**Stop's objective is to continually** improve productivity in the Port Community so that all users benefit from efficiency gains.

We aim to reach this through:

- Efficiency
- Collaboration
- Integration
- Innovation

#### Where we are

Ports around the world range from manual / paper to automation