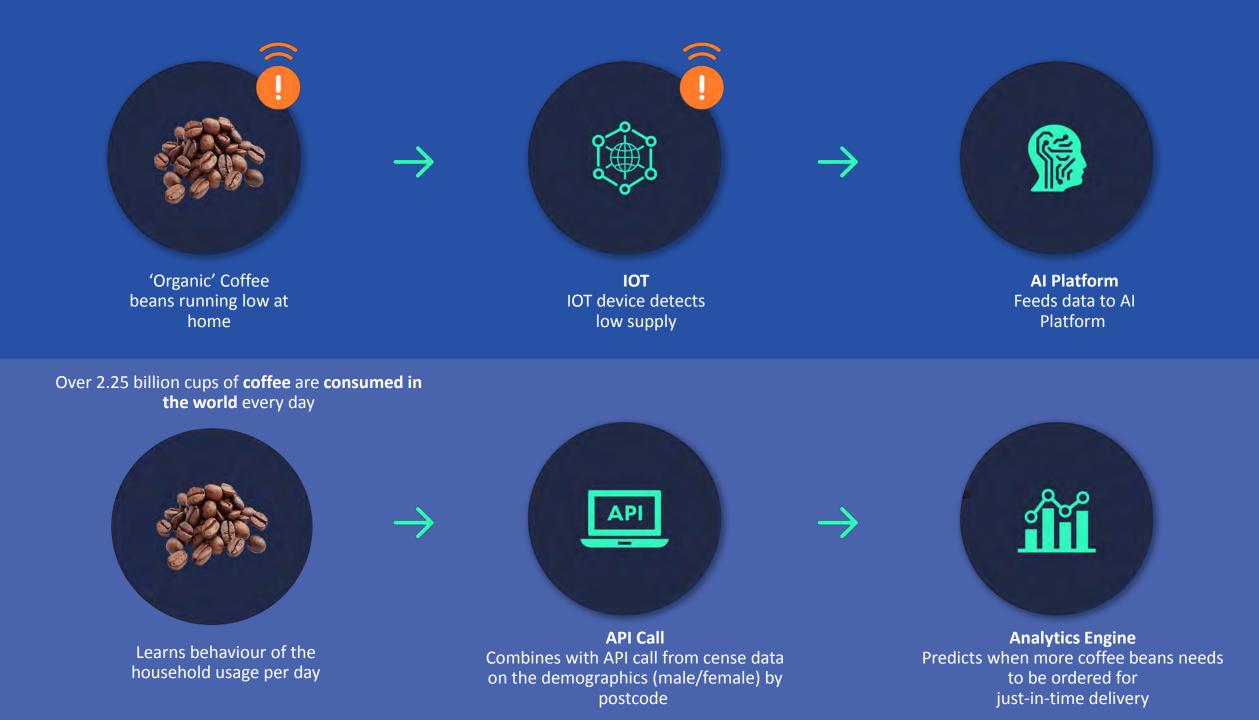

#### Introducing... Intelligent Coffee Beans

How we can leverage this new technology?

Blockchain Ensures that we have the right "organic coffee" **Platform** used to co-ordinate supply chain information flow and movement of cargo in the most efficient manner