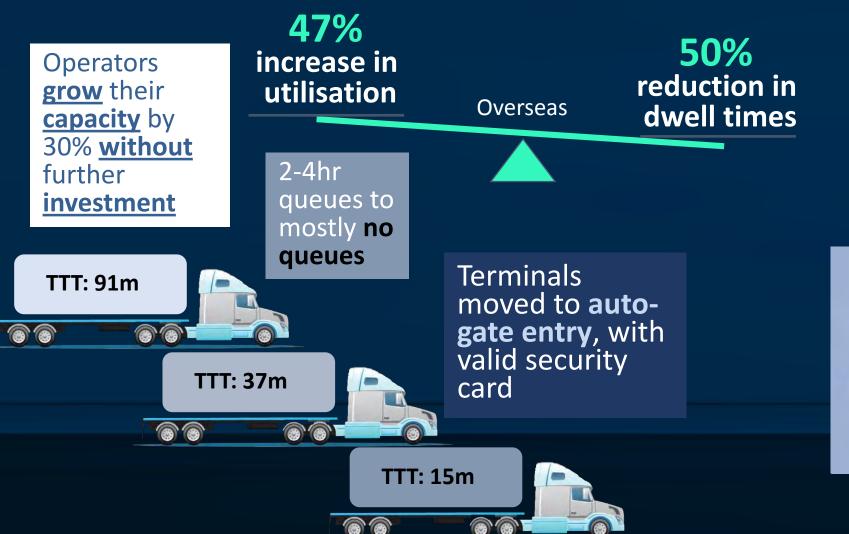

#### **Results: What we've seen already**

Flattened peak period demand with same labour & equipment

up to **5x** increase in Truck utilisation

**Created certainty** 