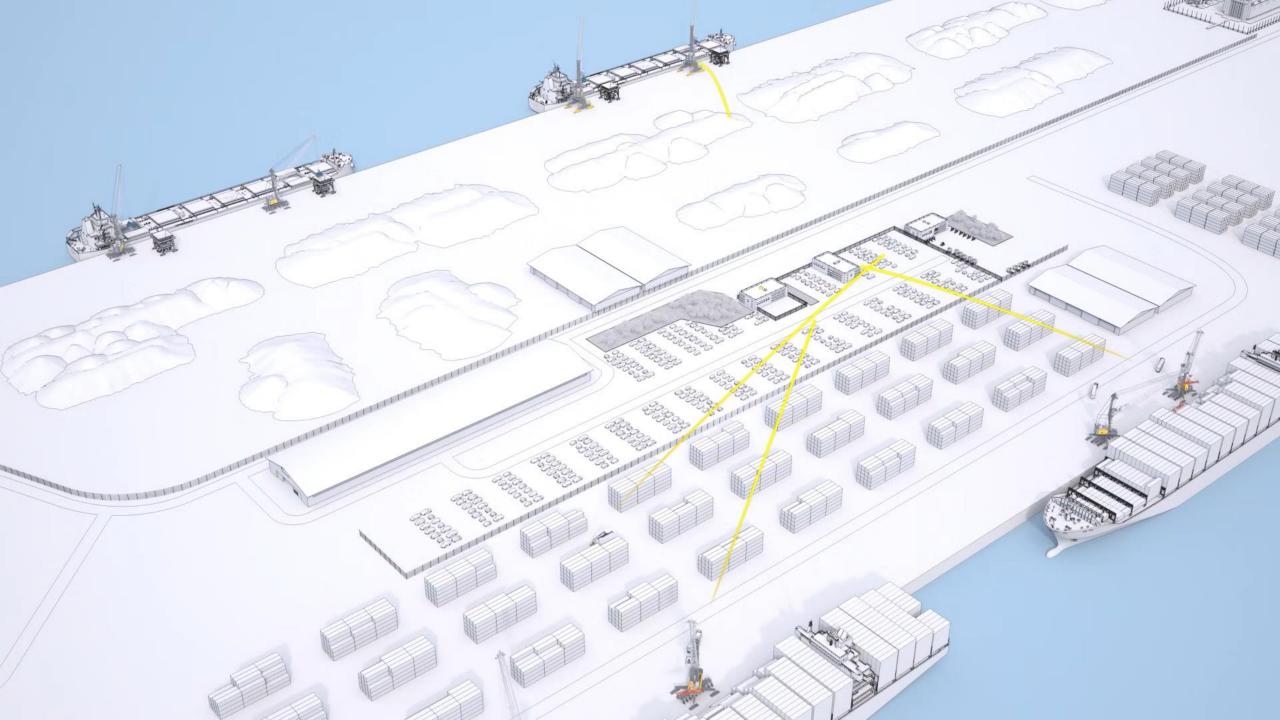

### Liebherr Automation Systems optimises hoisting cycles

- Full / Semi automation
- Optimum hoist & trolley path
- Full remote operation
- Exceptional handling
- STS / RTG /RMG

Technology vision & automation in ports
We understand Africa