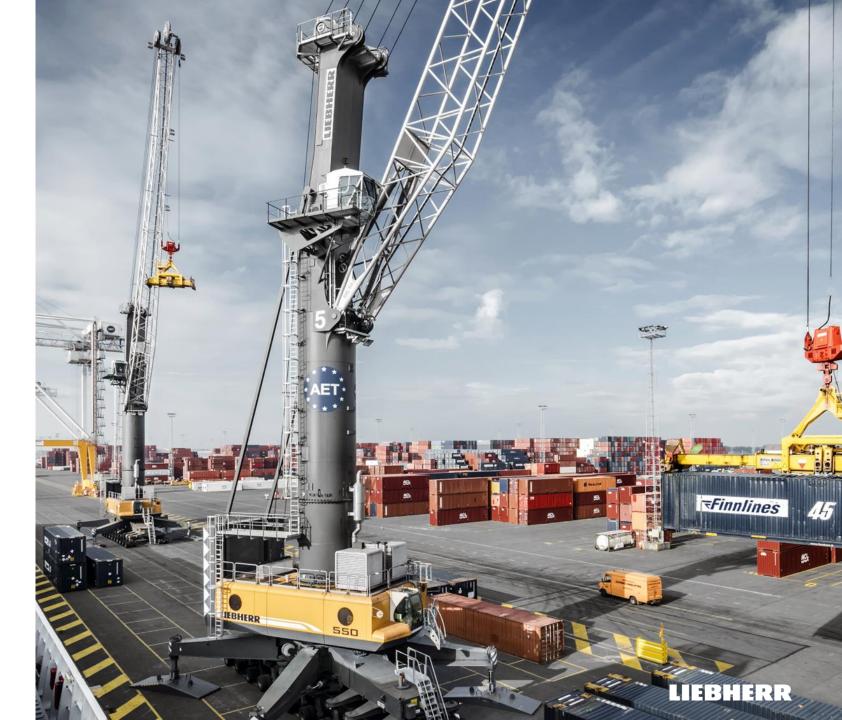

#### Technology vision & automation **Port automation evolution**

- First automated port: Rotterdam – 1993
- Today: ~45 ports are automated
- Representing ~3% of ports worldwide

Technology vision & automation **Port automation and innovation potentials** 