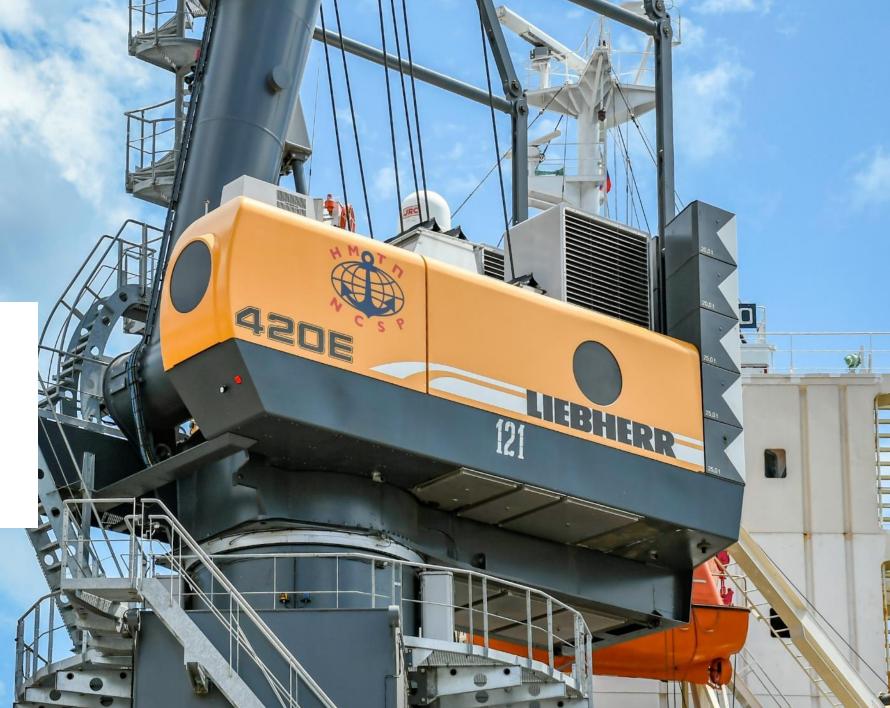

#### All-Electric LPS 420E

- All drives electric, no hydraulic
- High turnover performance
- Efficient power management

#### Performance data

- 124 t maximum SWL
- 110 m/min hoisting speed
- 1.6 rpm slewing speed