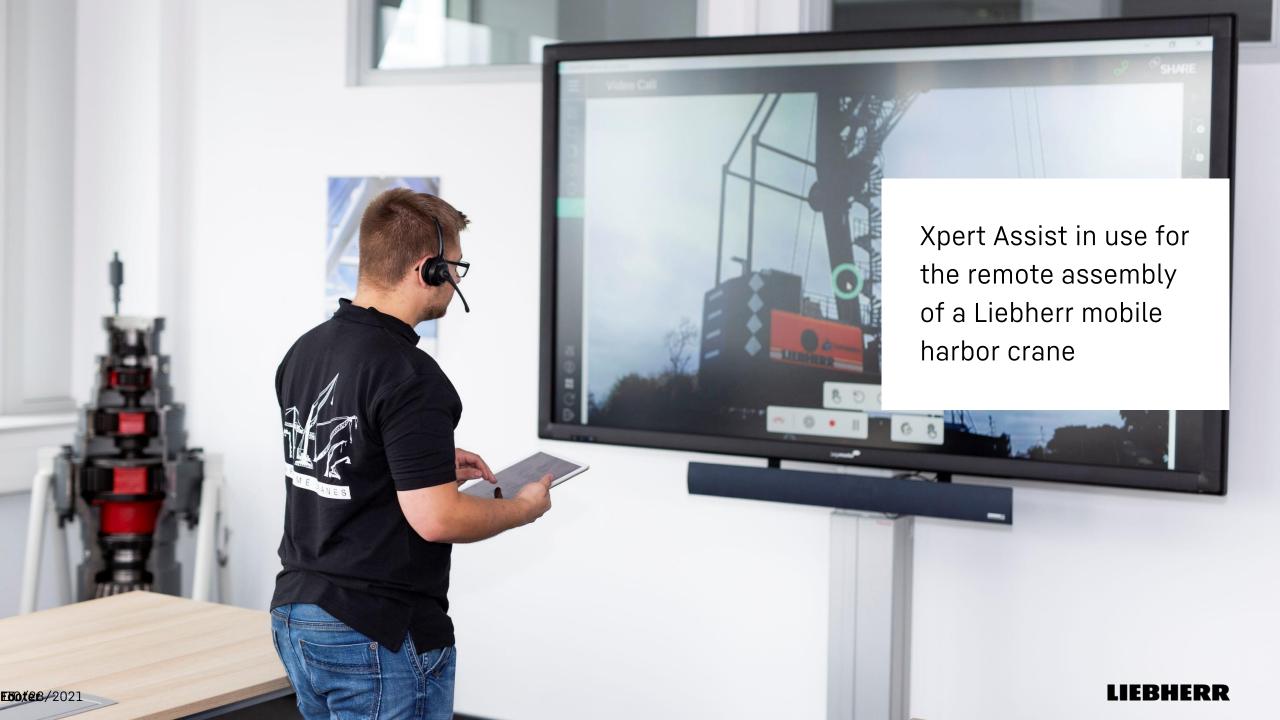

#### **XpertAssist – real-time remote support**

- Reduced repair times by 50%
- Immediate qualified fault analysis by contacting your service partner via an app
- Offers advanced technical assistance via an audio-video connection
- Real-time support that can be used for regular maintenance or general enquiries