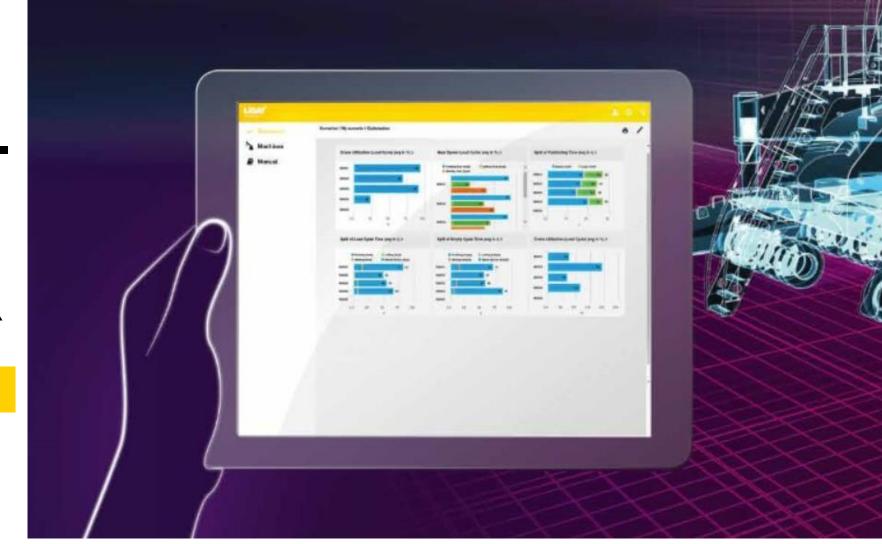

and operational costs



#### All-Electric LPS 420E

- All drives electric, no hydraulic
- High turnover performance
- Efficient power management



#### Performance data

- 124 t maximum SWL
- 110 m/min hoisting speed
- 1.6 rpm slewing speed



#### Serving you with no limits

#### Liebherr Remote Innovative Solutions:

| Product                                     | Maintenance | Operation |
|---------------------------------------------|-------------|-----------|
| LiDAT <sup>®</sup> smartApp                 | Х           | Х         |
| LiMain: Liebherr intelligent<br>Maintenance | Х           |           |
| XpertAssist – Real-time<br>remote support   | Х           | х         |
| Remote Operator Station<br>(ROS)            |             | Х         |

# LiDAT® smartApp

## LIEBHERR





## LiMain

Liebherr Intelligent Maintenance



# Liebherr Intelligent Maintenance

Predictive Maintenance

> Automatic Greasing

Condition Monitoring

Ū I

Remote Maintenance Cycle

LIEBHERR



**Real-time remote support** 



#### **XpertAssist – real-time remote support**

- Reduced repair times by 50%
- Immediate qualified fault analysis by contacting your service partner via an app
- Offers advanced technical assistance via an audio-video connection
- Real-time support that can be used for regular maintenance or general enquiries





## ROS

**Remote Operation Station** 

### LIEBHERR



LIEBHERR

### Liebherr Automation Systems optimises hoisting cycles

- Full / Semi automation
- Optimum hoist & trolley path
- Full remote operation
- Exceptional handling
- STS / RTG /RMG



Tech