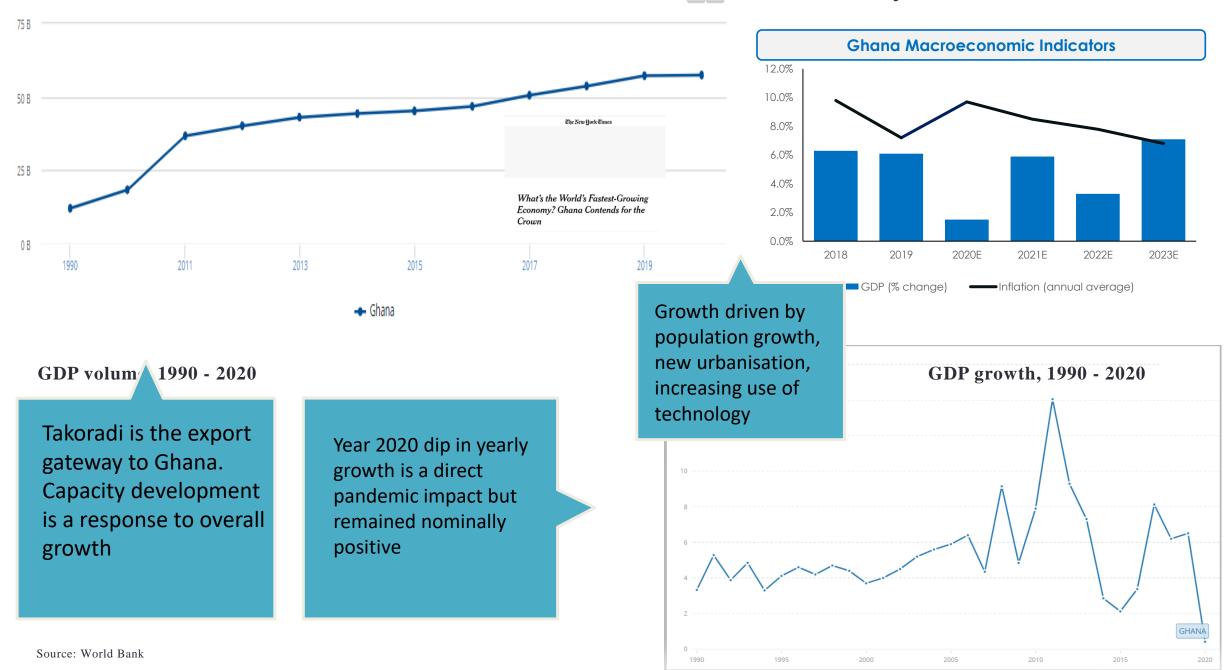

## Backdrop to Western Region's contribution to the Ghana Economy

## Key Drivers for New Capacity, Port of Takoradi