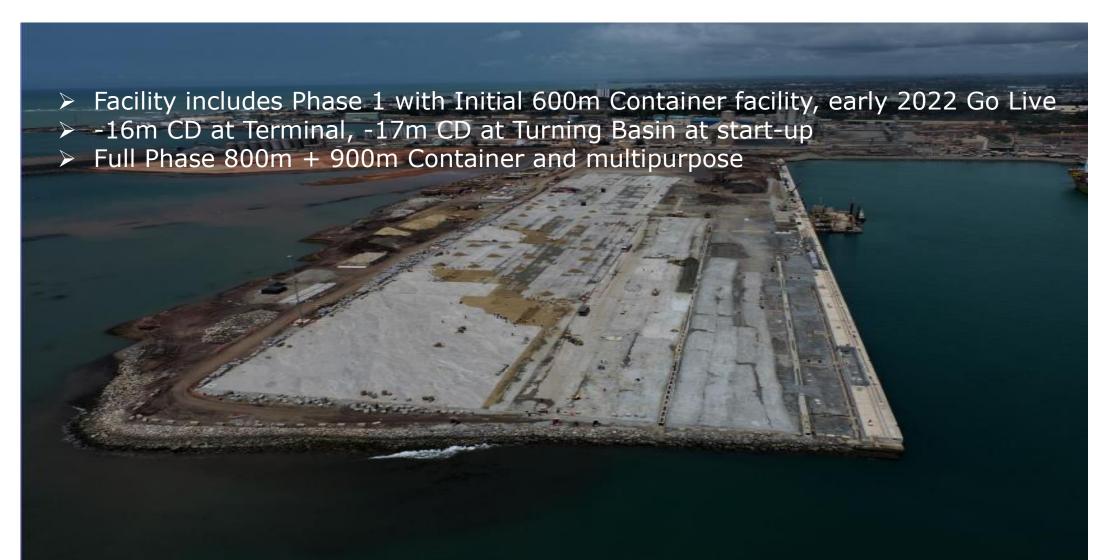

### Introducing Atlantic Terminal Services

- > ATS first privatized / concession company in Port of Takoradi
- > Develop & Operate the Container & Multipurpose Terminal in Port of Takoradi.
- Ownership is 35% Ibistek, 35% Africa Finance Corporation and 30% GPHA