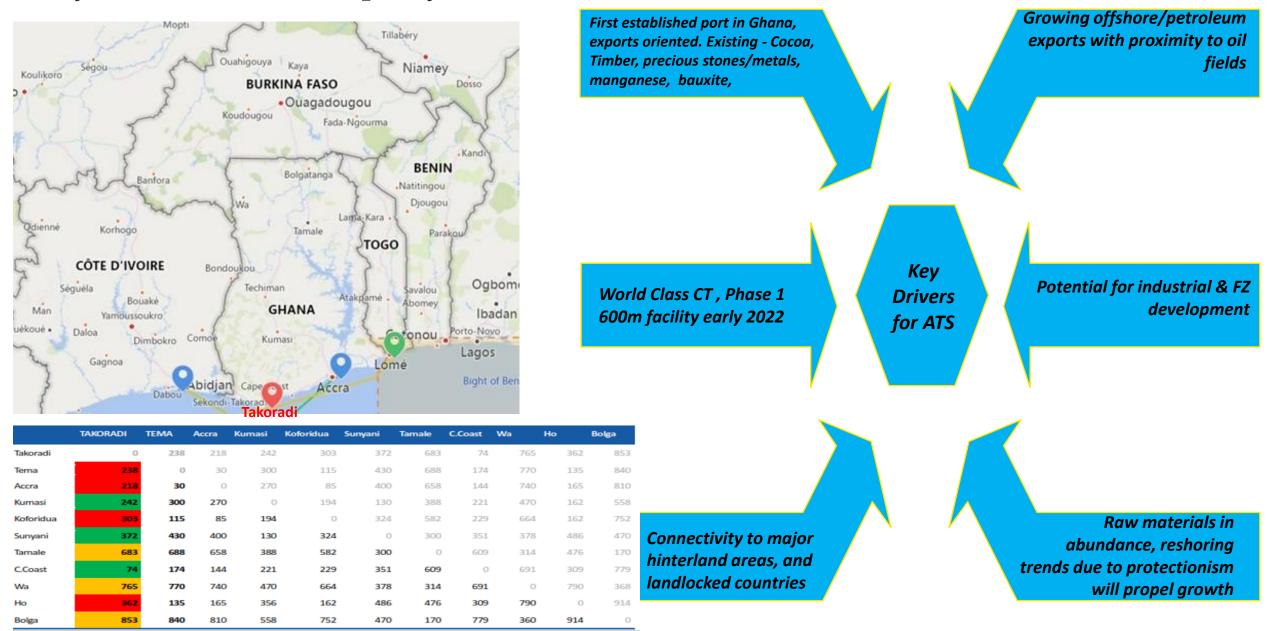

# **Location**

- > New terminal close to completion, capacity onstream year 2022.
- Located along Gulf of Guinea; Gateway to/from west and central Ghana & Landlocked countries (Mali, Burkina Faso, Niger).

## Key Drivers for New Capacity, Port of Takoradi