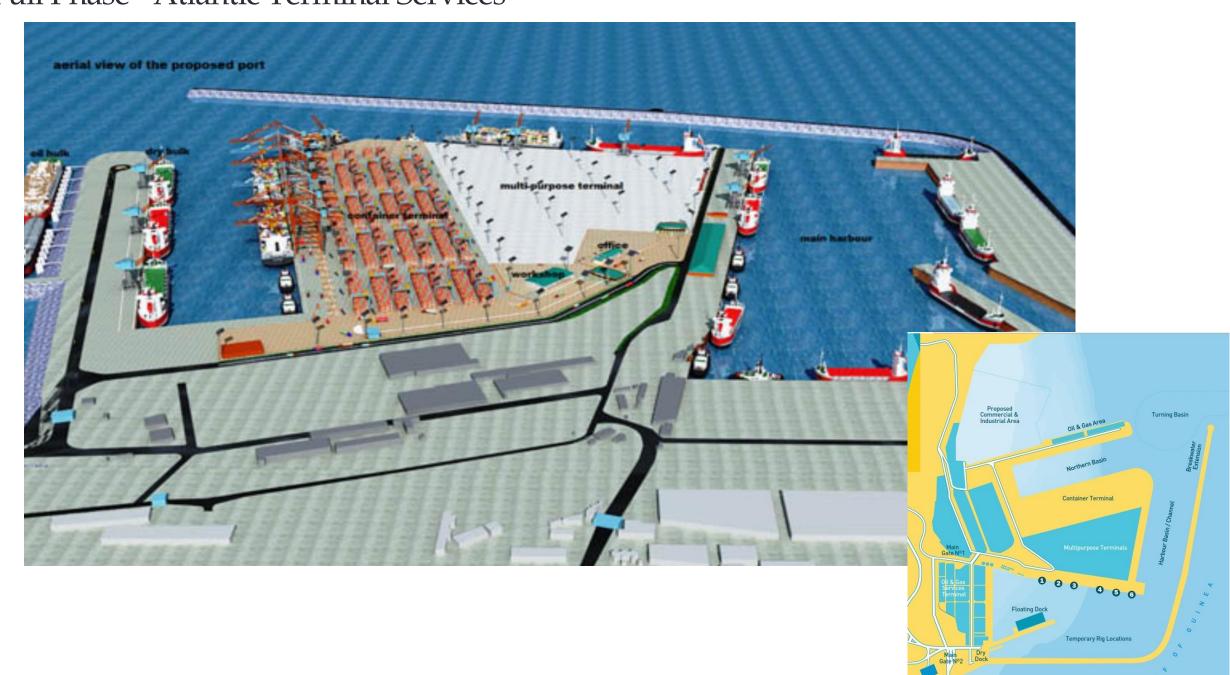

# 25<sup>th</sup> Intermodal Africa, 28 October 2021





# **Location**

- > New terminal close to completion, capacity onstream year 2022.
- Located along Gulf of Guinea; Gateway to/from west and central Ghana & Landlocked countries (Mali, Burkina Faso, Niger).





## Backdrop to Western Region's contribution to the Ghana Economy



## Key Drivers for New Capacity, Port of Takoradi



### Introducing Atlantic Terminal Services

- > ATS first privatized / concession company in Port of Takoradi
- > Develop & Operate the Container & Multipurpose Terminal in Port of Takoradi.
- Ownership is 35% Ibistek, 35% Africa Finance Corporation and 30% GPHA



#### Full Phase - Atlantic Terminal Services



# QUESTIONS?