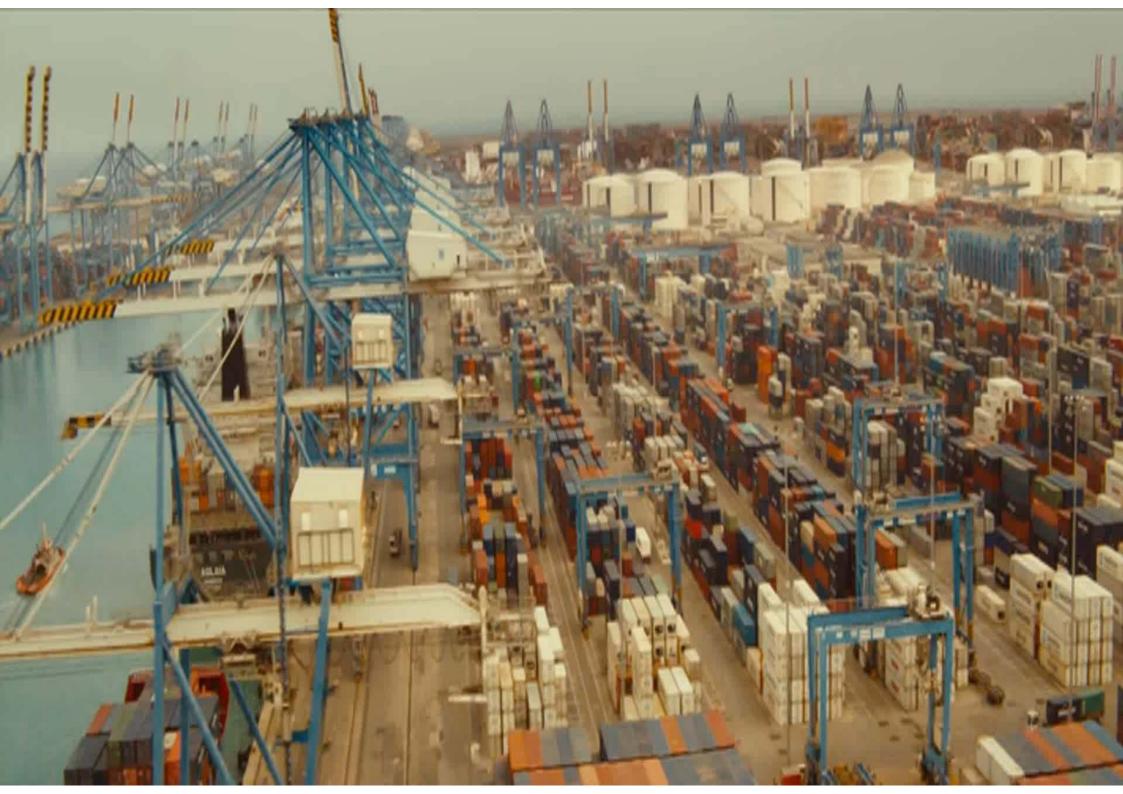

- Born in 1890
  - energy production
  - bridges, steel structures, lock gates, hydraulic, naval and hoisting equipment
- In 1965
  - container handling equipment, water screen systems
  - screening units for nuclear, thermal and hydraulic power stations





- 1973 First Nuclear Polar Crane installed in Caorso (Pc) Italy
  - > 40 m Diameter
  - > 100 Tons hoisting
  - > 360° degree circular movement
- 1970 IHI Corporation (Japan) provided OMG with the authorized license for the conception and manufacturing of the first Ship to Shore in Felixstowe Port (1980)







# **BEDESCHI GROUP IN THE WORLD**

**BEDESCHI** EAST DUBAI



BEDESC



- 360 employees
- More than 50,000 m<sup>2</sup> of covered manufacturing facilities in 3 different locations, a total surface of more than 70,000 m<su