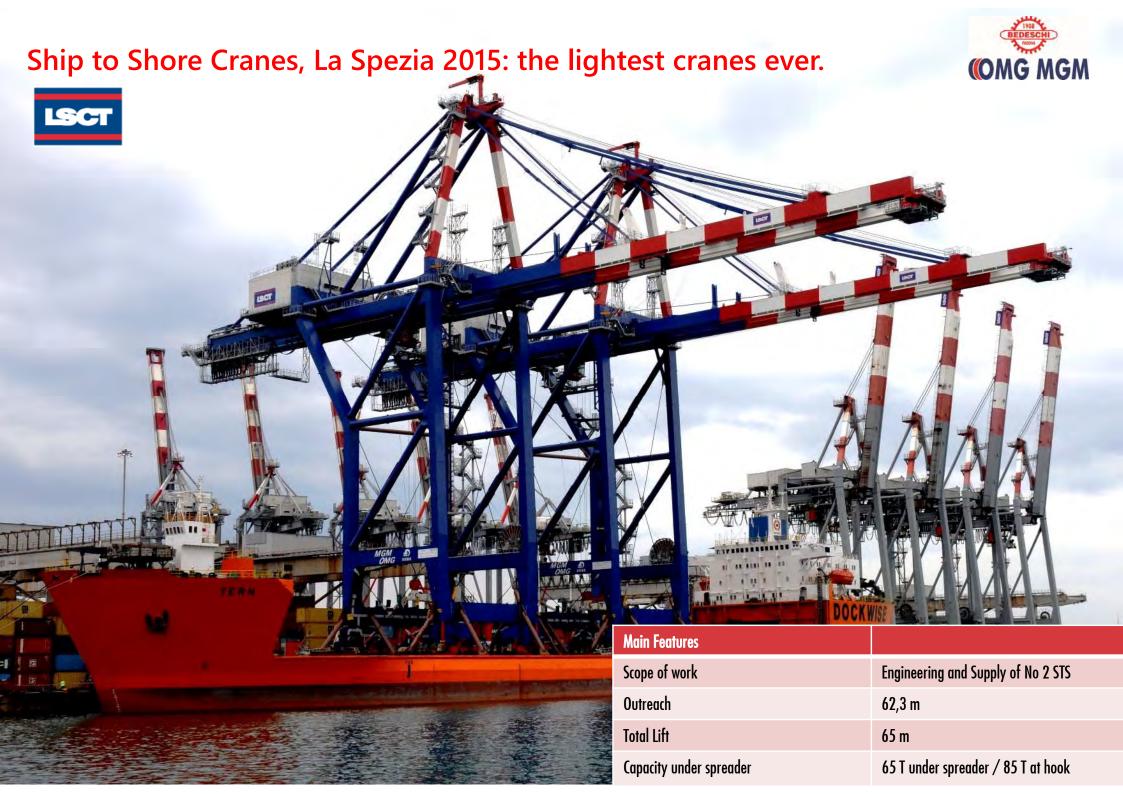

# Ship to Shore Cranes, Mauritius 2017: the latest generation cranes

| Ψ. | lain | Feat | ures |  |
|----|------|------|------|--|
|----|------|------|------|--|

THOUT

9

| Scope of work    | Engineering and supply of No 2 STS cranes |  |
|------------------|-------------------------------------------|--|
| Span             | 30 mt.                                    |  |
| Outreach         | 65 mt.                                    |  |
| Back Reach       | 20 mt.                                    |  |
| Total hoist lift | 61 mt.                                    |  |
| Nominal load     | 65 T under spreader / 85 T at hook        |  |