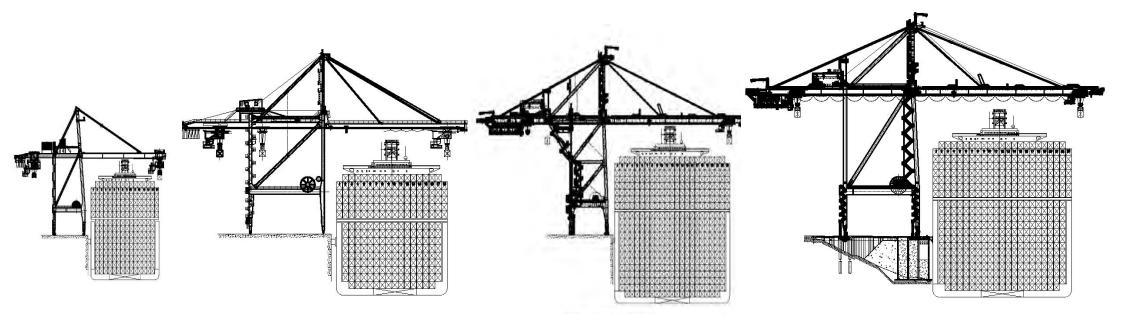

- 1973 First Nuclear Polar Crane installed in Caorso (Pc) Italy
  - > 40 m Diameter
  - > 100 Tons hoisting
  - > 360° degree circular movement
- 1970 IHI Corporation (Japan) provided OMG with the authorized license for the conception and manufacturing of the first Ship to Shore in Felixstowe Port (1980)