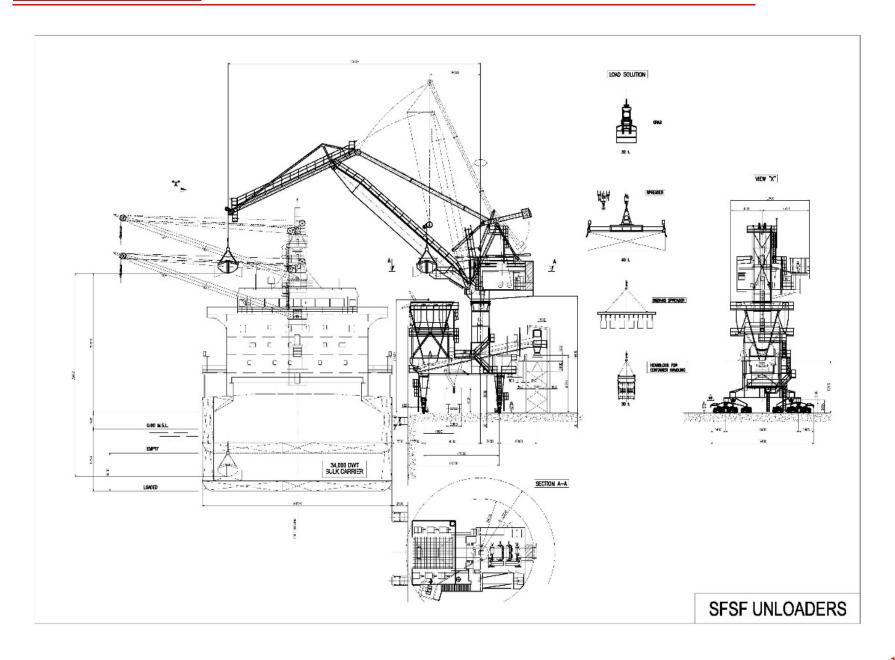

load

# Ship to Shore Cranes, Mauritius 2017: the latest generation cranes



| Ψ. | lain | Feat | ures |  |
|----|------|------|------|--|
|----|------|------|------|--|

THOUT

9

| Scope of work    | Engineering and supply of No 2 STS cranes |  |
|------------------|-------------------------------------------|--|
| Span             | 30 mt.                                    |  |
| Outreach         | 65 mt.                                    |  |
| Back Reach       | 20 mt.                                    |  |
| Total hoist lift | 61 mt.                                    |  |
| Nominal load     | 65 T under spreader / 85 T at hook        |  |

11. \*\*\*\*\*\*\*\*\*\*\*

- JATA

OMG MGM

(alehindenteileielehen)





# **GRAB AND BULK CRANES**











# **GRAB AND BULK CRANES**









BEDESC























# WORKSHOP







# WORKSHOP















Availability of spare parts stocked in our warehouse









AFTER SALES





Fast and reliable spare parts logistics service







## CONTACTS

## OMG MGM Cranes

Via Praimbole, 40 - 35010 Limena (PD) – Italy Phone. +39.049.7663100 - Fax. +39.049.8848006 E-mail <u>sales@omgcranes.it</u> Web www.bedeschi.com



## Bedeschi East Dubai

2005, Building 7A, West Wing, Dubai Airport Free Zone (DAFZA) PO Box 371226 Dubai, UAE Phone +9 71.4 2533484 – Fax +9.71.4 2533486 E-mail BedDubai@bedeschi.com Web www.bedeschi.com

## Bedeschi America Inc.

3275 W. Hillsboro Boulevard – Suite 312 Deerfield Beach, FL 33442 – USA Phone +1.954.6022175 - Fax +1.954.6025390 E-mail info@bedeschiamerica.com Web www.bedeschi.com

OMG