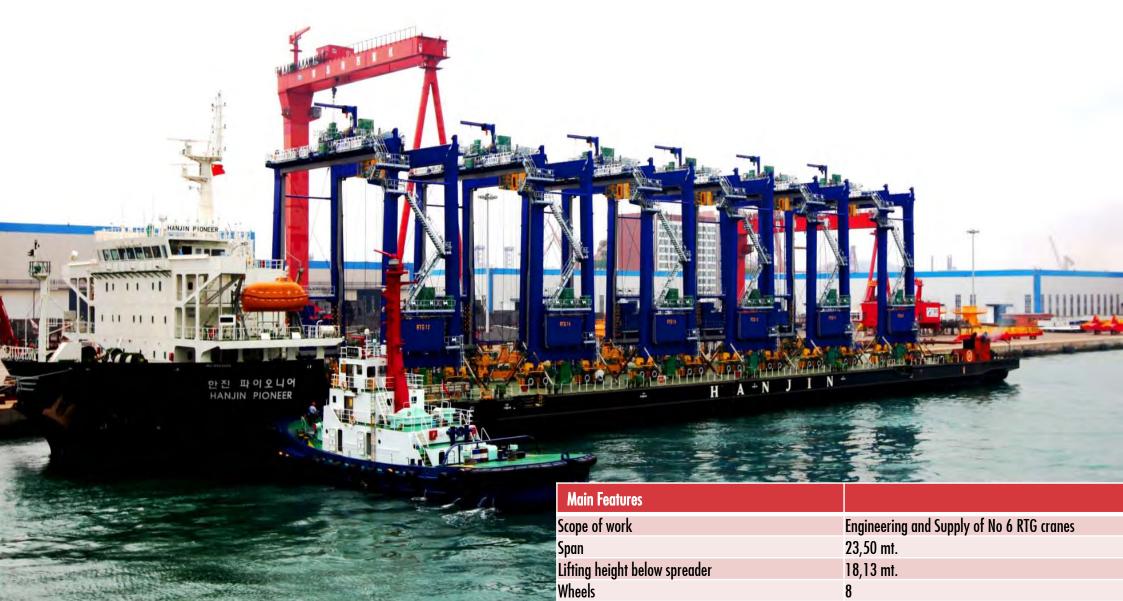

## Rubber tyred Gantry Cranes, Mauritius 2017: the greenest RTGs ever.

41 t. under spreader

Nominal load