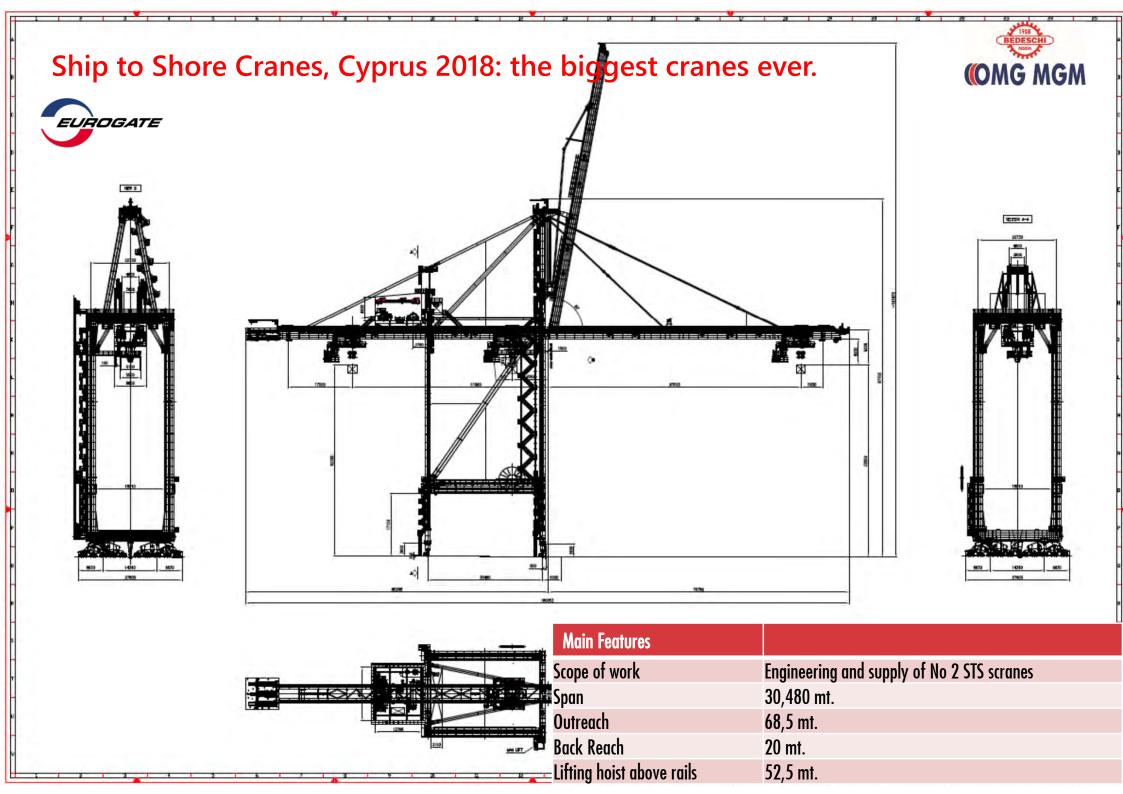

# Ship to Shore Cranes, Mauritius 2017: the latest generation cranes

| Ψ. | lain | Feat | ures |  |
|----|------|------|------|--|
|----|------|------|------|--|

THOUT

9

| Scope of work    | Engineering and supply of No 2 STS cranes |  |
|------------------|-------------------------------------------|--|
| Span             | 30 mt.                                    |  |
| Outreach         | 65 mt.                                    |  |
| Back Reach       | 20 mt.                                    |  |
| Total hoist lift | 61 mt.                                    |  |
| Nominal load     | 65 T under spreader / 85 T at hook        |  |