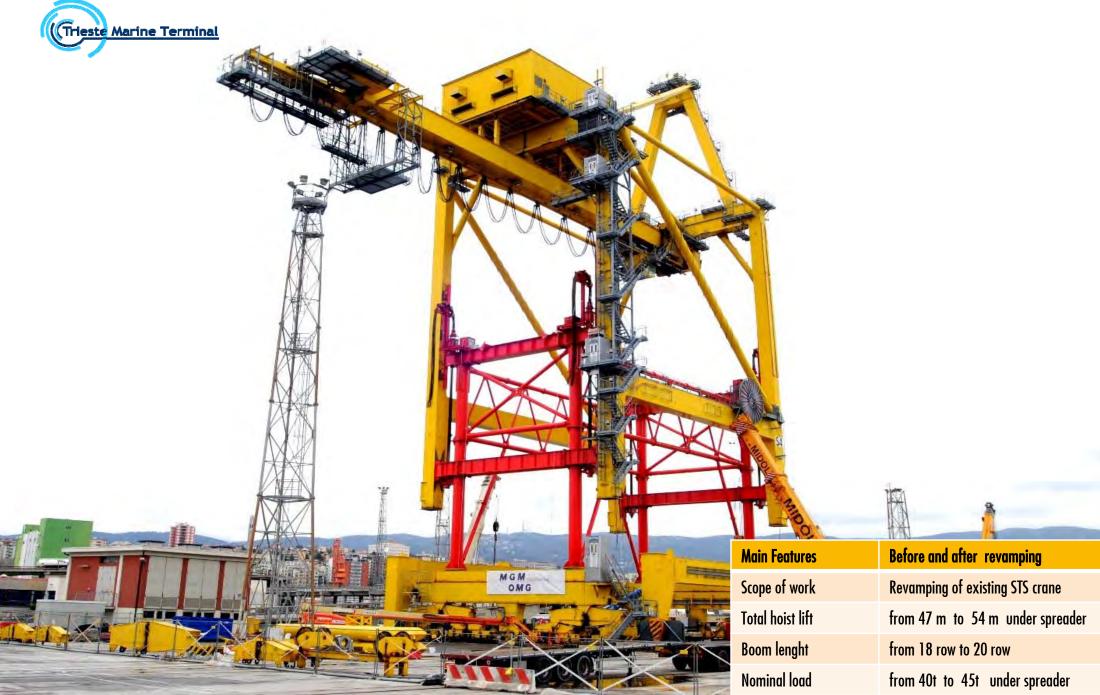

| CISQ                                                                                                                                                    |  |

=



## **ENGINEERING:**

- Menesello Roberto since more than 30 years
- Chiara Limena since more than 10 years
- Benetello Dino since more than 30 years
- Memo Vanni since more than 30 years
- Pizzocaro Davide since more than 10 years
- Luca Dipasquale since more than 10 years

## QUALITY CONTROL:

Paolo Malatesta (QC)- since more than 30 years

# SALES:

- Pollonio Carlo since more than 10 years
- Mestriner Massimiliano since more than 10 years

## Trieste Marine Terminal,2013-2014: the fastest revamping ever.







## Rubber tyred Gantry Cranes, Mauritius 2017: the greenest RTGs ever.



41 t. under spreader





Nominal load

# Ship to Shore Cranes, Mauritius 2017: the latest generation cranes



| Ψ. | lain | Feat | ures |  |
|----|------|------|------|--|
|----|------|------|------|--|

THOUT

9

| Scope of work    | Engineering and supply of No 2 STS cranes |  |
|------------------|-------------------------------------------|--|
| Span             | 30 mt.                                    |  |
| Outreach         | 65 mt.                                    |  |
| Back Reach       | 20 mt.                                    |  |
| Total hoist lift | 61 mt.                                    |  |
| Nominal load     | 65 T under spreader / 85 T at hook        |  |

11. \*\*\*\*\*\*\*\*\*\*\*

-