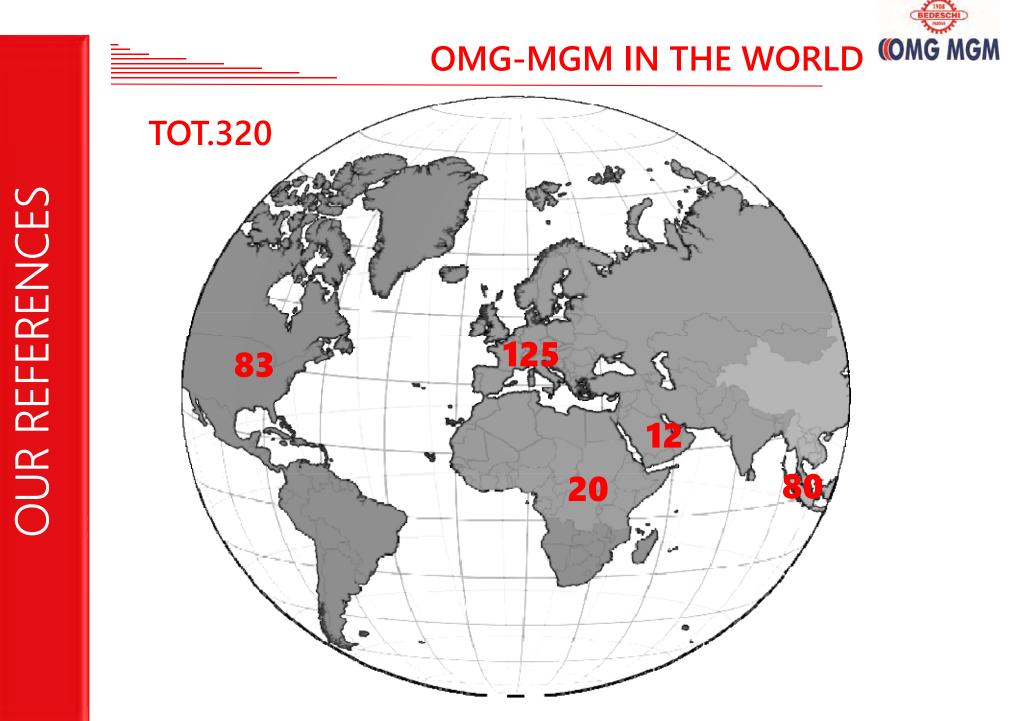

# **BEDESCHI GROUP IN THE WORLD**

**BEDESCHI** EAST DUBAI

BEDESC

- 360 employees
- More than 50,000 m<sup>2</sup> of covered manufacturing facilities in 3 different locations, a total surface of more than 70,000 m<sup>2</sup>
- Comprehensive Welfare Plan: **B-for Family** and **B-for People** for a better and stronger stakeholders relationship.
- Continuous staff training to constantly improve our outstanding service to the Customers
- Cooperation with renowned Universities worldwide: