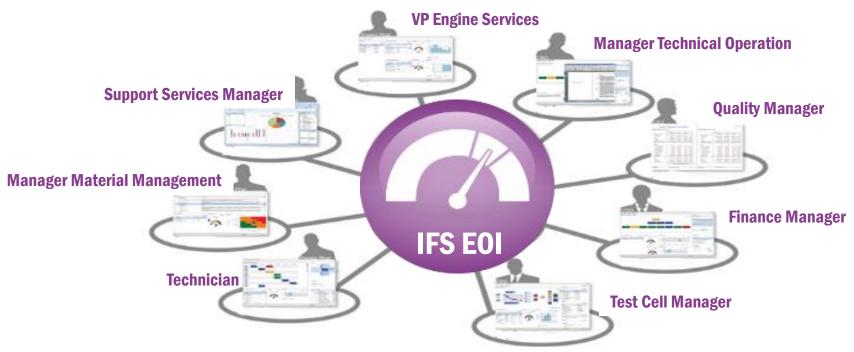

#### **ENTERPRISE OPERATIONAL INTELLIGENCE**

#### **INTELLIGENT BUSINESS OPERATIONS**

CONNECTED COCKPITS FROM BOARD TO OPERATIONS

IFS Information Sources

Dbase ...

Excel ... Events

IoT