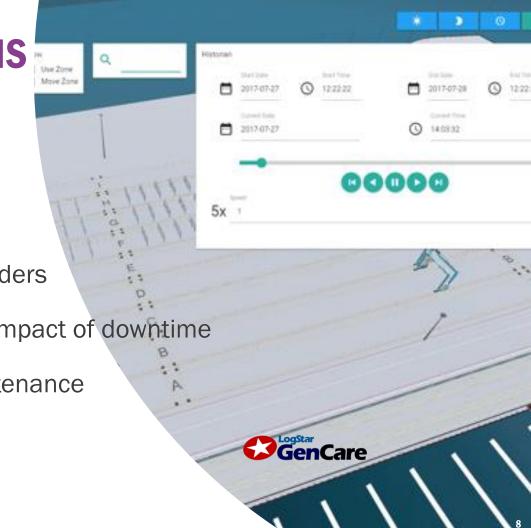

#### **REAL-TIME OPERATIONS**

**TECHNOLOGY** 

- Technology allows it
- The spill over effect
- Visibility is key for all stakeholders
- Optimized resources → high impact of downtime
- Preventive vs corrective maintenance