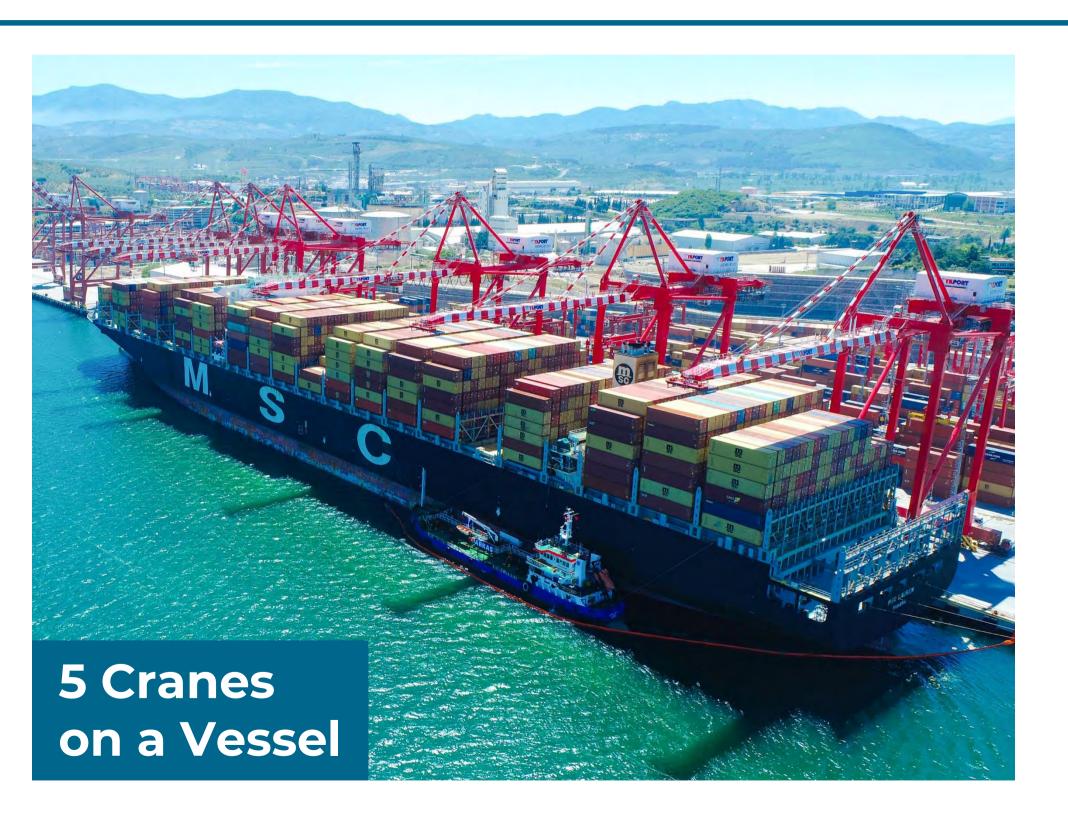

### No Restriction on Berthing

95% berth on-arrival performance in 2021

- Fast Productivity
- 6 Cranes Vessel Productivity of 180 mph
- Capable to operate with 8 Cranes at a time.
- No impact on transit time for the end destination