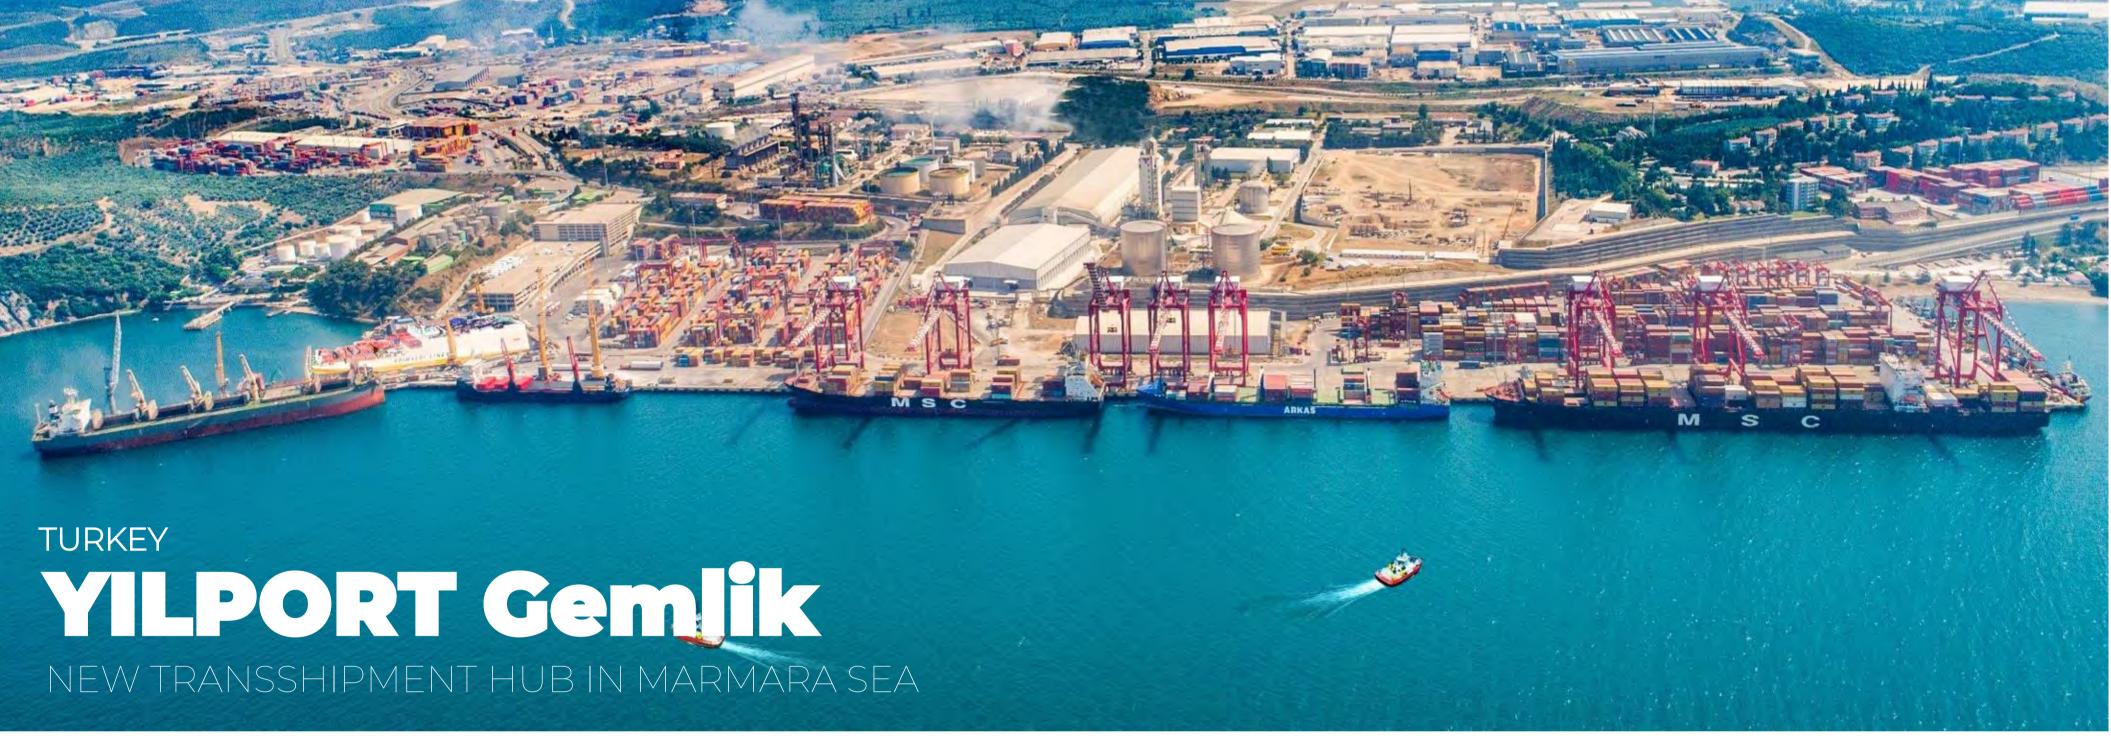

# YILPORT Gemlik State-of-the-art Terminal

### No Restriction on Berthing

95% berth on-arrival performance in 2021

- Fast Productivity
- 6 Cranes Vessel Productivity of 180 mph
- Capable to operate with 8 Cranes at a time.
- No impact on transit time for the end destination