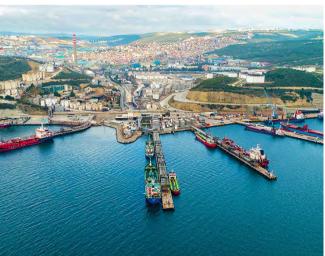

Located in the Marmara region, YILPORT's multipurpose Turkish terminals offer the best solutions among local competitors. Each terminal is located at different coasts of the Marmara Region. All of them are located in the hearts of industrial zones. The terminals are closely connected to the main highways offering easy access.

Gebze C

**Gemlik** 

Solventaş

Körfez

**General Cargo** 

**Drafts** 

**Max. Vessel Size** 

ULCV +24.000