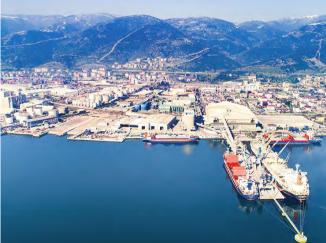

Located in the Marmara region, YILPORT's multipurpose Turkish terminals offer the best solutions among local competitors. Each terminal is located at different coasts of the Marmara Region. All of them are located in the hearts of industrial zones. The terminals are closely connected to the main highways offering easy access.

Terminals all utilize bonded and non-bonded areas, and warehouses, supported by end-to-end logistic services. YILPORT Turkey's terminals in Marmara offer customers entire import and export operations 24/7 with the famous YILPORT discipline and global know-how.