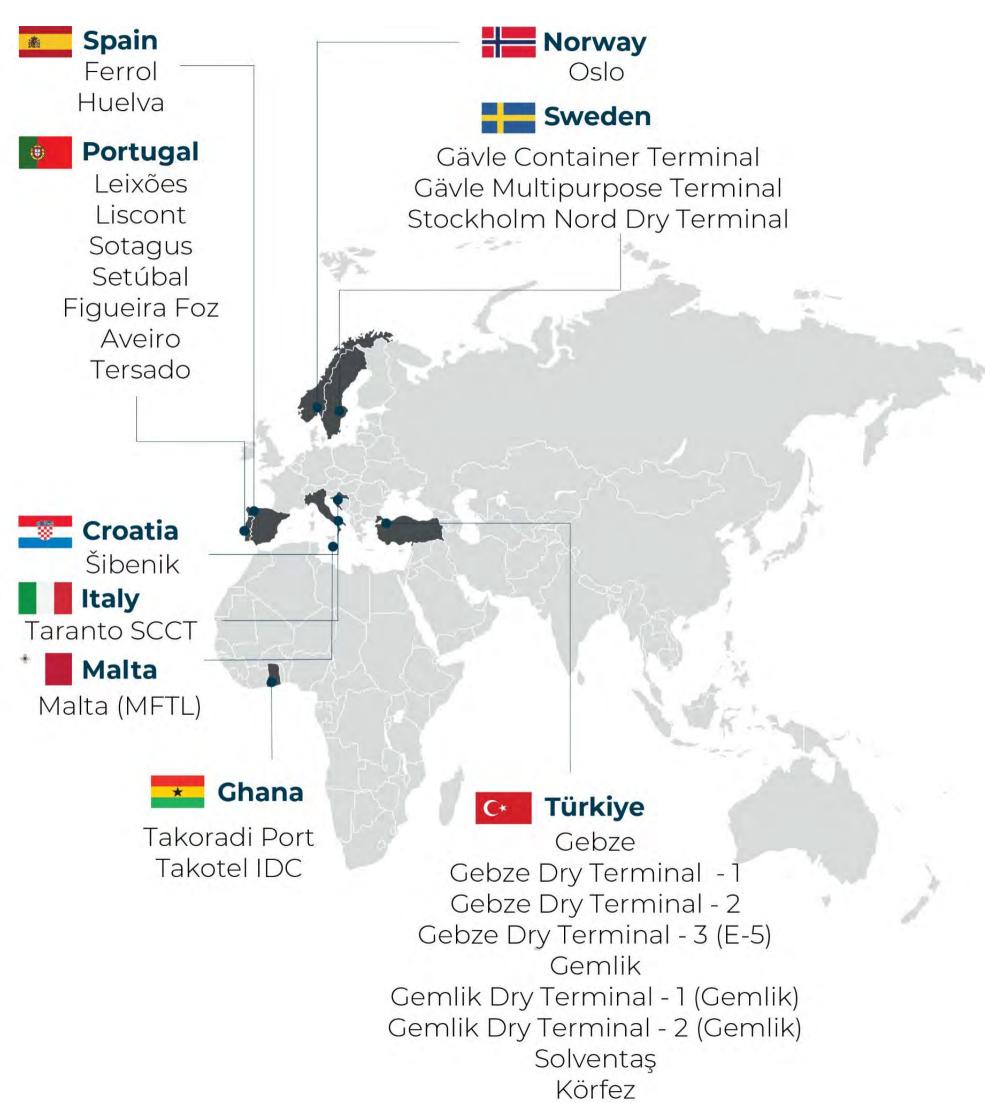

Located in the Marmara region, YILPORT's multipurpose Turkish terminals offer the best solutions among local competitors. Each terminal is located at different coasts of the Marmara Region. All of them are located in the hearts of industrial zones. The terminals are closely connected to the main highways offering easy access.

Terminals all utilize bonded and non-bonded areas, and warehouses, supported by end-to-end logistic services. YILPORT Turkey's terminals in Marmara offer customers entire import and export operations 24/7 with the famous YILPORT discipline and global know-how.