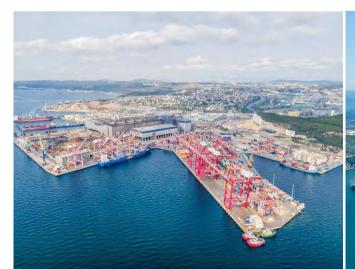

# YILPORT Gemlik State-of-the-art Terminal

### No Restriction on Berthing

95% berth on-arrival performance in 2021

- Fast Productivity
- 6 Cranes Vessel Productivity of 180 mph
- Capable to operate with 8 Cranes at a time.
- No impact on transit time for the end destination