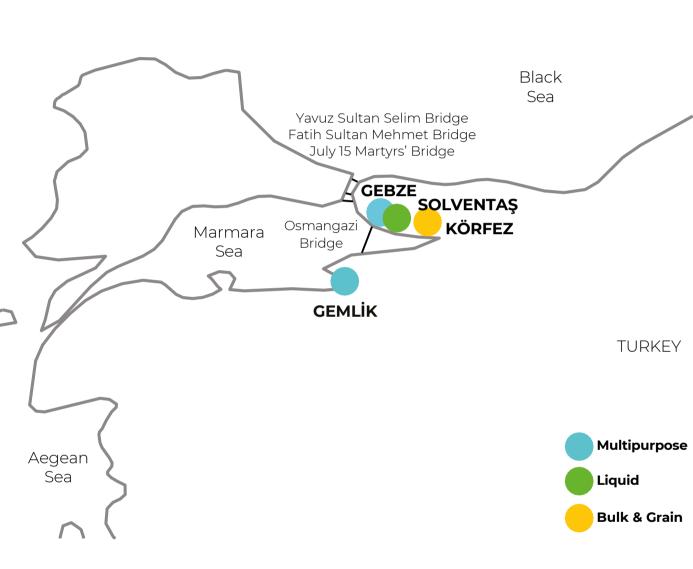

Located in the Marmara region, YILPORT's multipurpose Turkish terminals offer the best solutions among local competitors. Each terminal is located at different coasts of the Marmara Region. All of them are located in the hearts of industrial zones. The terminals are closely connected to the main highways offering easy access.

Gebze C

**Gemlik** 

Solventaş

Körfez

**General Cargo** 

**Drafts** 

**Max. Vessel Size** 

ULCV +24.000