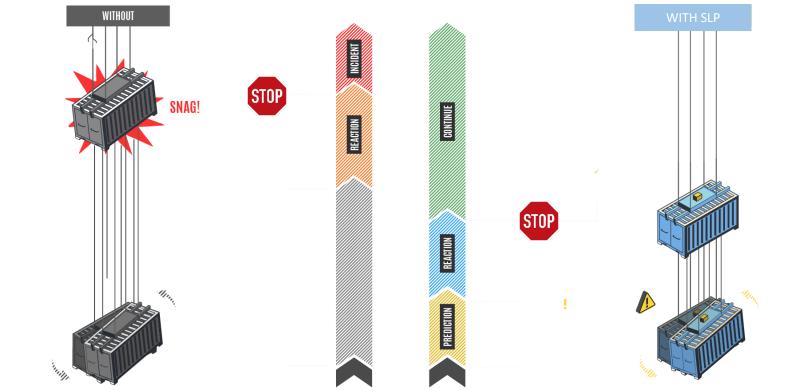

## SLP snag load protection

**PREVENTION** 

# Maximize your efficiency by

Reduced safety maintenance requirements

Extended product life span