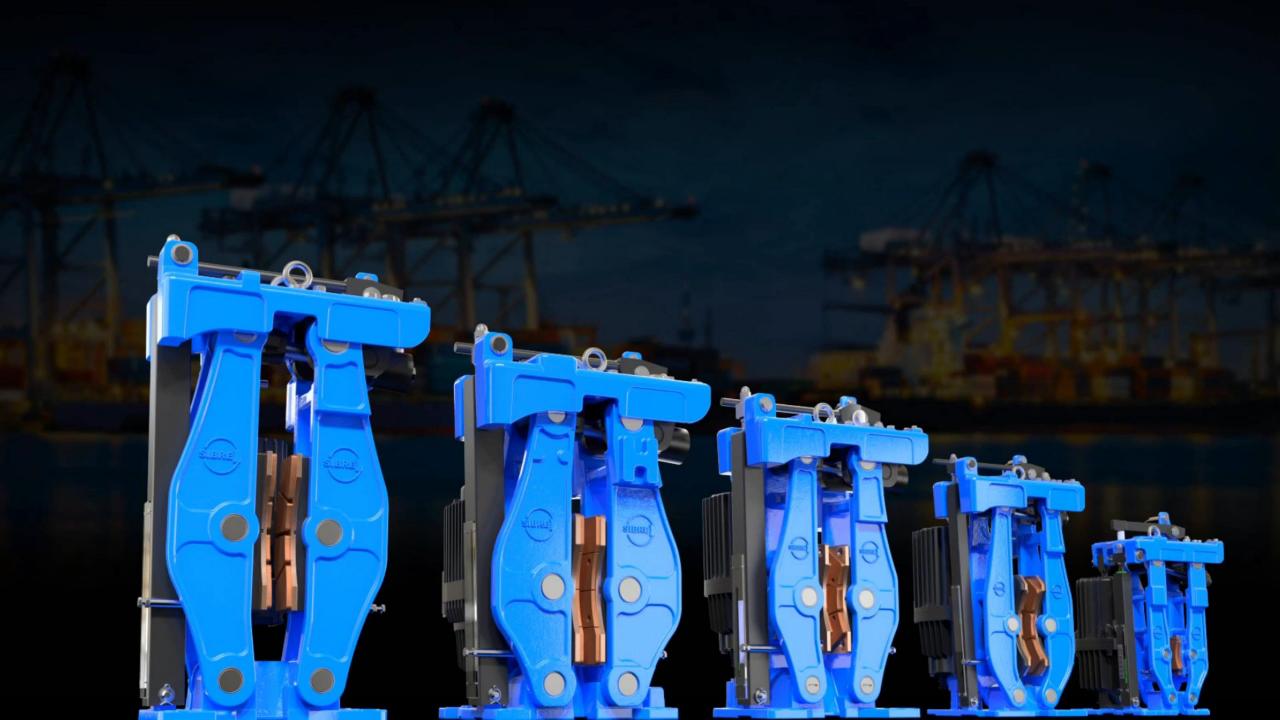

## USB5 service brake - key design advantages

- Designed for all applications in a crane
- Identical conditions regarding installation, adjustment and maintenance
- Enhanced corrosion protection
- Parallel opening of brake shoes
- Optimized spring unit
- Upgraded manual release system