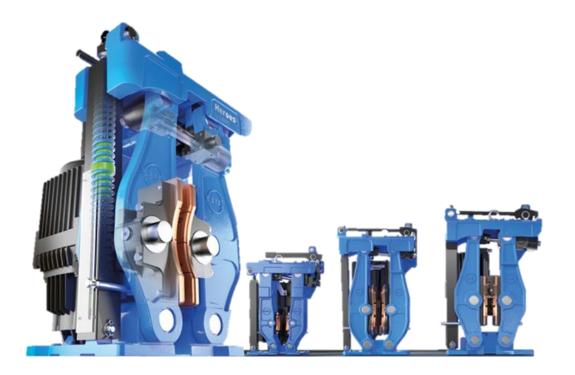

## USB5 service brake - key design advantages

- Designed for all applications in a crane
- Identical conditions regarding installation, adjustment and maintenance
- Enhanced corrosion protection
- Parallel opening of brake shoes
- Optimized spring unit
- Upgraded manual release system