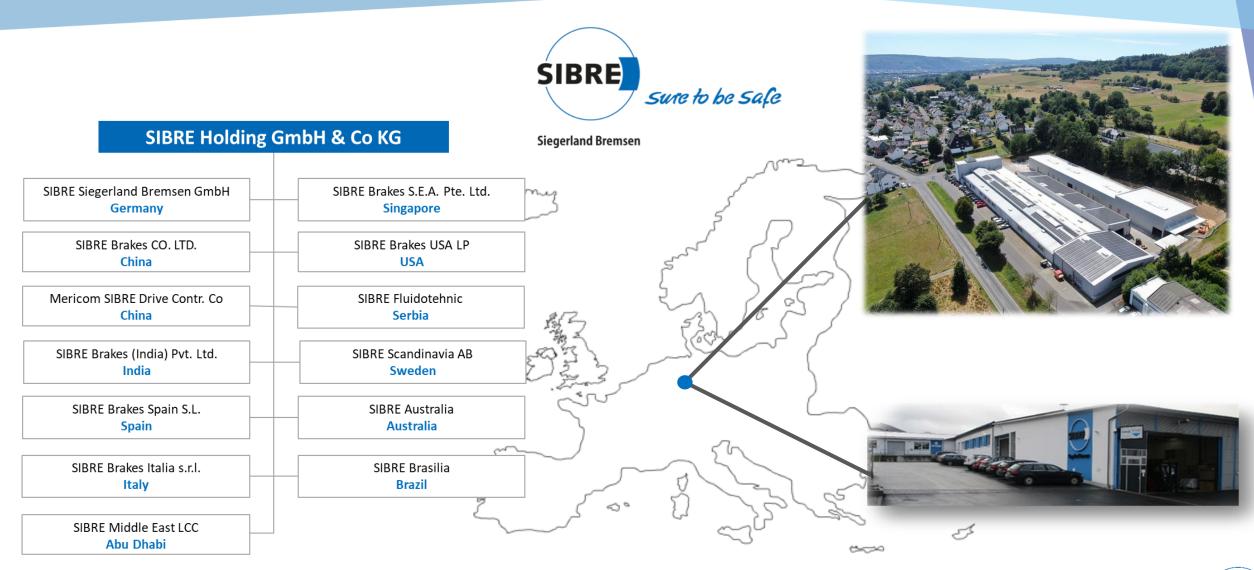

**Siegerland Bremsen** 



### Brake Technology and Monitoring for Increasing Safety and Productivity

Maik Zielberg, Technical Sales





## Designed, tested & manufactured in Germany











#### AS A ONE STOP SUPPLIER, SIBRE DELIVERES COMPREHENSIVE SOLUTIONS FOR ALL DRIVES IN CRANES.

SERVICE-BRAKES

**STORM-BRAKES** 

HYDRAULIC BUFFER

SNAG LOAD PROTECTION & MONITORING

SAFETY-BRAKES

WHEELS & SHEAVES

<u>100</u>

Ø

SIBRE

COUPLINGS

## USB5 service brake - key design advantages



- Designed for all applications in a crane
- Identical conditions regarding installation, adjustment and maintenance
- Enhanced corrosion protection
- Parallel opening of brake shoes
- Optimized spring unit
- Upgraded manual release system



# SHI emergency brake – key design advantages



- Less leakage-risk
- Less maintenance requirements
- Favorable force-transmission

- **1)** Extending cup-springs
- 2) Transmission to piston
- *3)