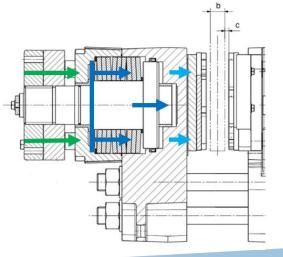

# SHI emergency brake – key design advantages

- Less leakage-risk
- Less maintenance requirements
- Favorable force-transmission

- **1)** Extending cup-springs
- 2) Transmission to piston
- *3) Transmission to pressure pins*
- *4) Transmission to linings/disc*