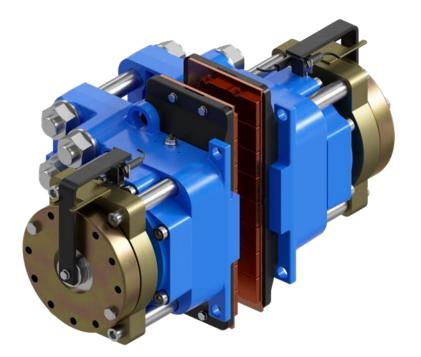

# SHI emergency brake – key design advantages

- Less leakage-risk
- Less maintenance requirements
- Favorable force-transmission

- **1)** Extending cup-springs
- 2) Transmission to piston
- *3) Transmission to pressure pins*
- *4) Transmission to linings/disc*