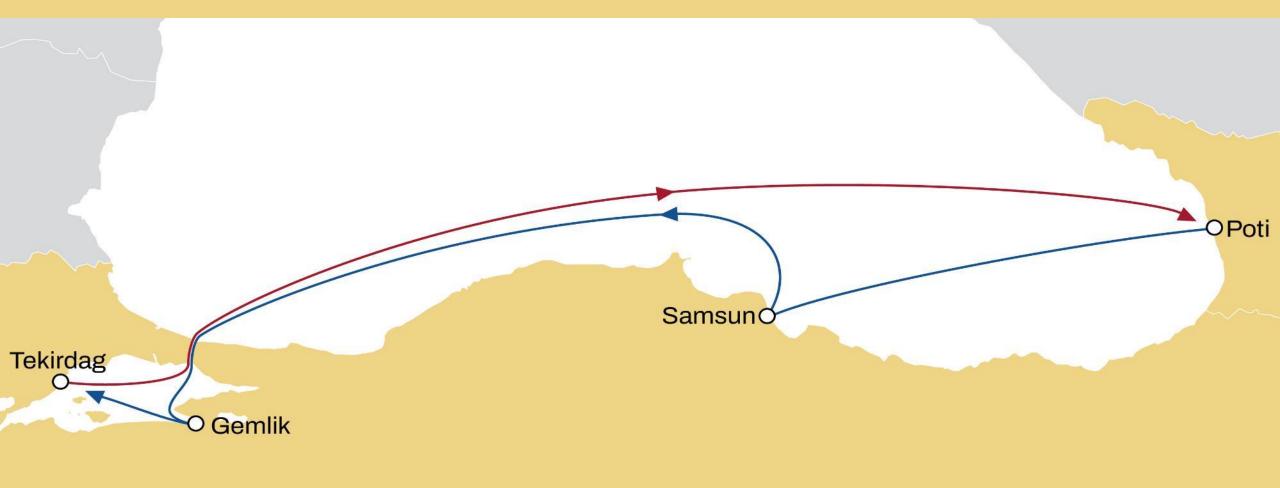

T    | T/S | ETT     | POD               |  |
|---|--------|--------|-----|---------|-------------------|--|
|   | Batumi | 5 days | GIT | 23 days | Tincan /<br>Lagos |  |
|   | Batumi | 5 days | GIT | 21 days | Lome              |  |
|   | Batumi | 5 days | GIT | 20 days | Tema              |  |
|   | Batumi | 5 days | GIT | 19 days | Abidjan           |  |
|   | Batumi | 5 days | GIT | 15 days | Dakar             |  |
| • | Batumi | 5 days | GIT | 12 days | Las Palmas        |  |



#### **MSC GEORGIA**





#### **MSC GEORGIA**

- Market leader
- Established in 2009
- 3 offices
- 53 employees

#### MEDLOG GEORGIA

- Established in 2018
- 3 offices
- 130 employees
- Off-dock & CFS facilities in Poti and Batumi
- Wide variety of backlog logistics solutions

## **MSC TRADE SERVICES**







# MSC SERVICES MED BLACK SEA FEEDER





#### **MEDLOG POTI OFF-DOCK DEPOT**



- 70,000 sqm
- 3 Gentry cranes and reach stackers
- Operating 24/7
- 2 R/W lane (Total: 1,100 m and operational 850 m)
- Only 300 m to port's gate
- Stripping / Stuffing / Cross Docking / Warehousing Solutions
- Container Storage / Plugging / PTI
- Project Cargo



#### **MEDLOG BATUMI CFS**



- 3,000 sqm closed warehouse & 18,000 sqm of open space
- 1 R/W lane (180 meters)
- Wide variety of forklifts
- Stripping / stuffing / cross docking / warehousing solutions



## **OUR INTERMODAL NETWORK IN TURKEY**





### **CAUCASUS & CENTRAL ASIA CONNECTIONS**





#### **NEW PRODUCT-MSC IN PORT OF BAKU**



- CLOSER TO THE MARKET
- EQUIPMENT AVAILABILITY
- SWIFT OPERATIONS
- SIMPLIFIED PROCESS