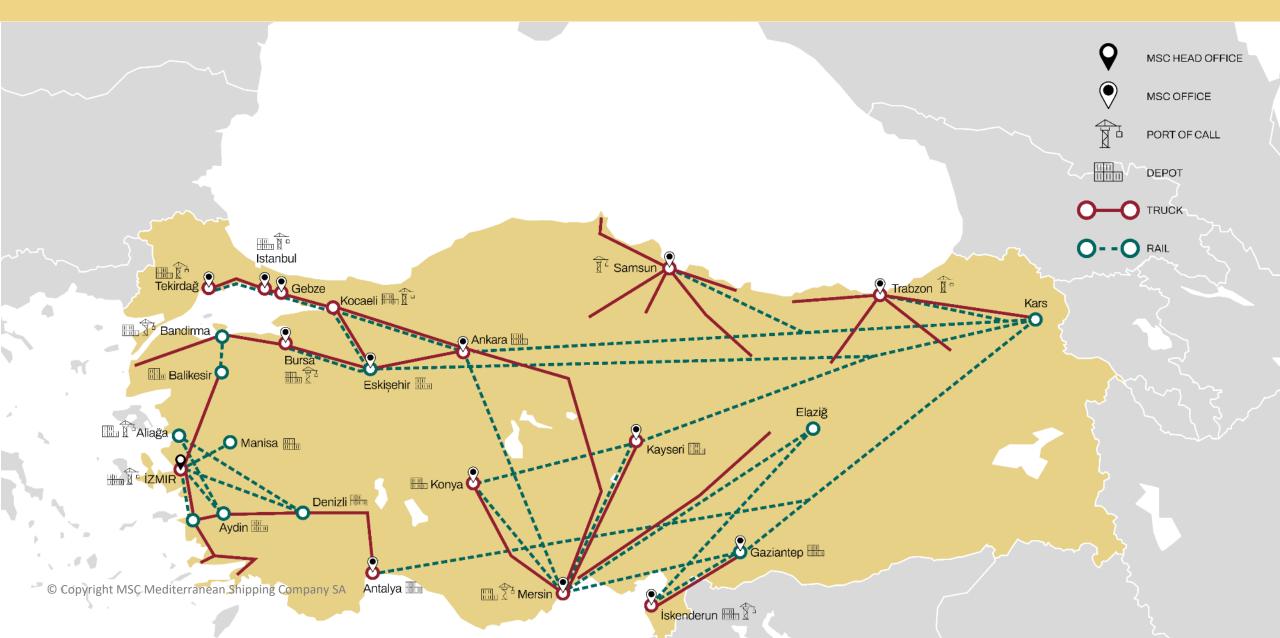

oyees

#### MEDLOG GEORGIA

- Established in 2018
- 3 offices
- 130 employees
- Off-dock & CFS facilities in Poti and Batumi
- Wide variety of backlog logistics solutions

## **MSC TRADE SERVICES**







# MSC SERVICES MED BLACK SEA FEEDER





#### **MEDLOG POTI OFF-DOCK DEPOT**



- 70,000 sqm
- 3 Gentry cranes and reach stackers
- Operating 24/7
- 2 R/W lane (Total: 1,100 m and operational 850 m)
- Only 300 m to port's gate
- Stripping / Stuffing / Cross Docking / Warehousing Solutions
- Container Storage / Plugging / PTI
- Project Cargo



#### **MEDLOG BATUMI CFS**



- 3,000 sqm closed warehouse & 18,000 sqm of open space
- 1 R/W lane (180 meters)
- Wide variety of forklifts
- Stripping / stuffing / cross docking / warehousing solutions



## **OUR INTERMODAL NETWORK IN TURKEY**





### **CAUCASUS & CENTRAL ASIA CONNECTIONS**





#### **NEW PRODUCT-MSC IN PORT OF BAKU**



- CLOSER TO THE MARKET
- EQUIPMENT AVAILABILITY
- SWIFT OPERATIONS
- SIMPLIFIED PROCESS