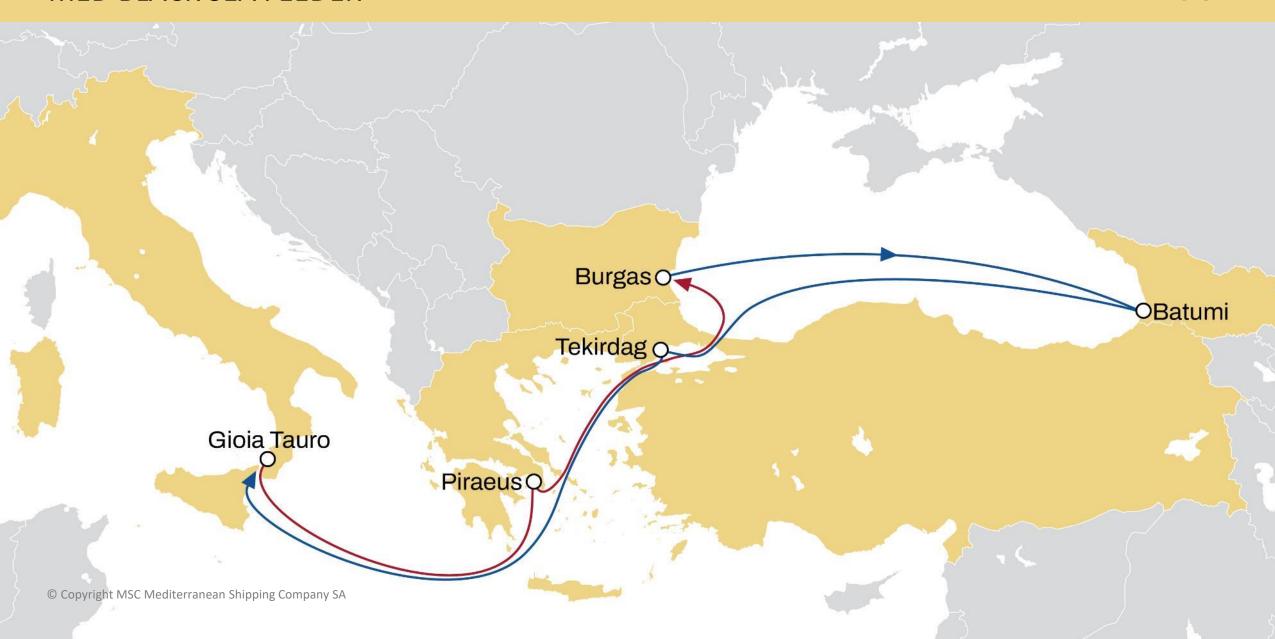

|  |
|---|--------|--------|-----|---------|-------------------|--|
|   | Batumi | 5 days | GIT | 23 days | Tincan /<br>Lagos |  |
|   | Batumi | 5 days | GIT | 21 days | Lome              |  |
|   | Batumi | 5 days | GIT | 20 days | Tema              |  |
|   | Batumi | 5 days | GIT | 19 days | Abidjan           |  |
|   | Batumi | 5 days | GIT | 15 days | Dakar             |  |
| • | Batumi | 5 days | GIT | 12 days | Las Palmas        |  |



#### **MSC GEORGIA**





#### **MSC GEORGIA**

- Market leader
- Established in 2009
- 3 offices
- 53 employees

#### MEDLOG GEORGIA

- Established in 2018
- 3 offices
- 130 employees
- Off-dock & CFS facilities in Poti and Batumi
- Wide variety of backlog logistics solutions

## **MSC TRADE SERVICES**







# MSC SERVICES MED BLACK SEA FEEDER





#### **MEDLOG POTI OFF-DOCK DEPOT**



- 70,000 sqm
- 3 Gentry cranes and reach stackers
- Operating 24/7
- 2 R/W lane (Total: 1,100 m and operational 850 m)
- Only 300 m to port's gate
- Stripping / Stuffing / Cross Docking / Warehousing Solutions
- Container Storage / Plugging / PTI
- Project Cargo



#### **MEDLOG BATUMI CFS**



- 3,000 sqm closed warehouse & 18,000 sqm of open space
- 1 R/W lane (180 meters)
- Wide variety of forklifts
- Stripping / stuffing / cross docking / warehousing solutions



## **OUR INTERMODAL NETWORK IN TURKEY**





### **CAUCASUS & CENTRAL ASIA CONNECTIONS**





#### **NEW PRODUCT-MSC IN PORT OF BAKU**



- CLOSER TO THE MARKET
- EQUIPMENT AVAILABILITY
- SWIFT OPERATIONS
- SIMPLIFIED PROCESS