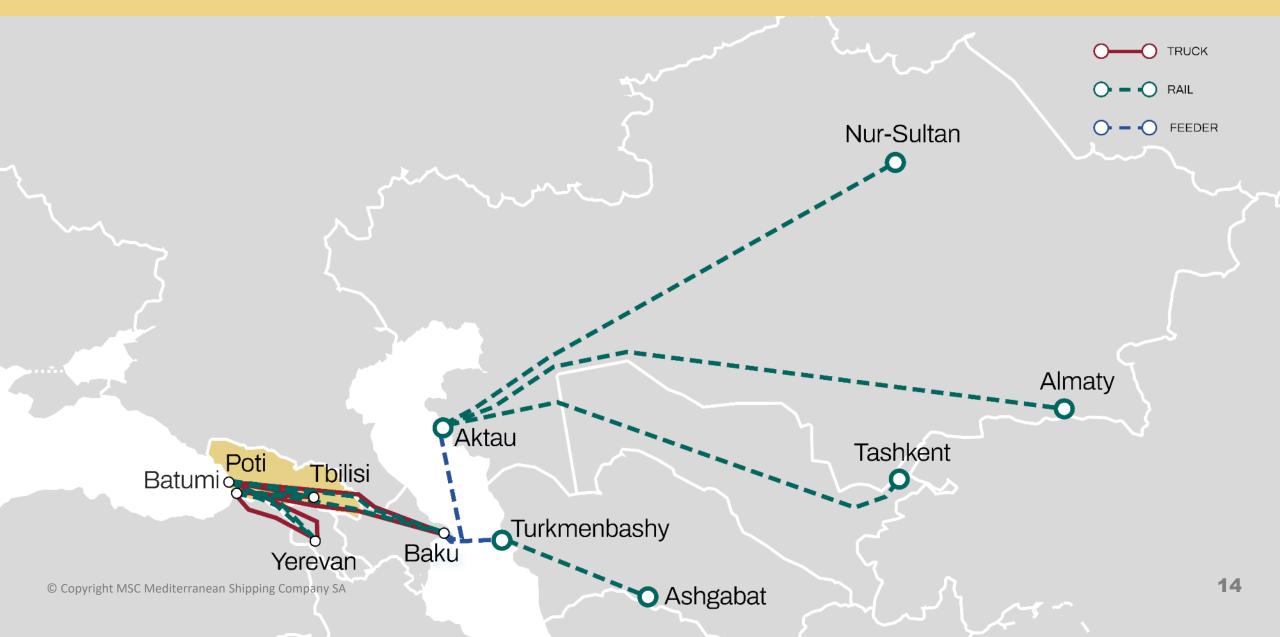

- 3 offices
- 130 employees
- Off-dock & CFS facilities in Poti and Batumi
- Wide variety of backlog logistics solutions

## **MSC TRADE SERVICES**







# MSC SERVICES MED BLACK SEA FEEDER





#### **MEDLOG POTI OFF-DOCK DEPOT**



- 70,000 sqm
- 3 Gentry cranes and reach stackers
- Operating 24/7
- 2 R/W lane (Total: 1,100 m and operational 850 m)
- Only 300 m to port's gate
- Stripping / Stuffing / Cross Docking / Warehousing Solutions
- Container Storage / Plugging / PTI
- Project Cargo



#### **MEDLOG BATUMI CFS**



- 3,000 sqm closed warehouse & 18,000 sqm of open space
- 1 R/W lane (180 meters)
- Wide variety of forklifts
- Stripping / stuffing / cross docking / warehousing solutions



## **OUR INTERMODAL NETWORK IN TURKEY**





### **CAUCASUS & CENTRAL ASIA CONNECTIONS**





#### **NEW PRODUCT-MSC IN PORT OF BAKU**



- CLOSER TO THE MARKET
- EQUIPMENT AVAILABILITY
- SWIFT OPERATIONS
- SIMPLIFIED PROCESS