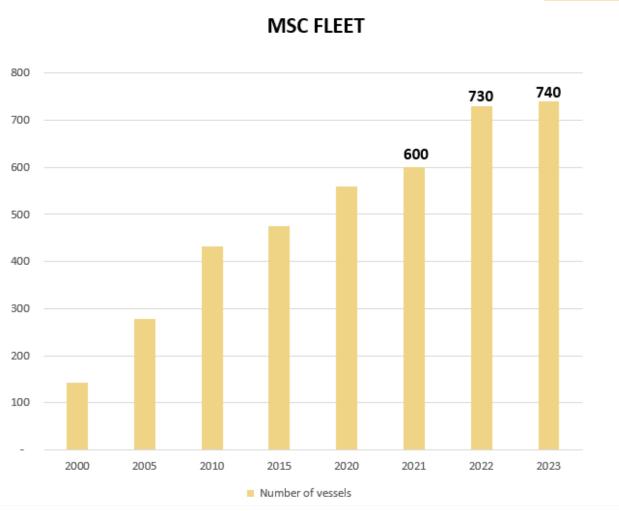

#### **MSC'S GROWTH**

#### **CARGO DIVISION\***

- Leading shipping conglomerate
- No 1 shipping line worldwide
- 740 vessels, one of the youngest fleets in the world
- 4 aircrafts
- 260+ routes
- 520 ports of call
- 70 terminals
- 23 million TEU carried annually
- **675** offices
- 155 countries