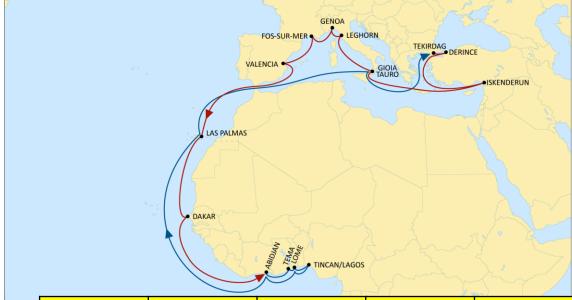

AGL offers 4 solutions:

Port • Shipping • Logistics • Railway

More info on aglgroup.com

|   | POL    | ETT    | T/S | ETT     | POD               |  |
|---|--------|--------|-----|---------|-------------------|--|
|   | Batumi | 5 days | GIT | 23 days | Tincan /<br>Lagos |  |
|   | Batumi | 5 days | GIT | 21 days | Lome              |  |
|   | Batumi | 5 days | GIT | 20 days | Tema              |  |
|   | Batumi | 5 days | GIT | 19 days | Abidjan           |  |
|   | Batumi | 5 days | GIT | 15 days | Dakar             |  |
| • | Batumi | 5 days | GIT | 12 days | Las Palmas        |  |

# MSC SERVICES MED BLACK SEA FEEDER