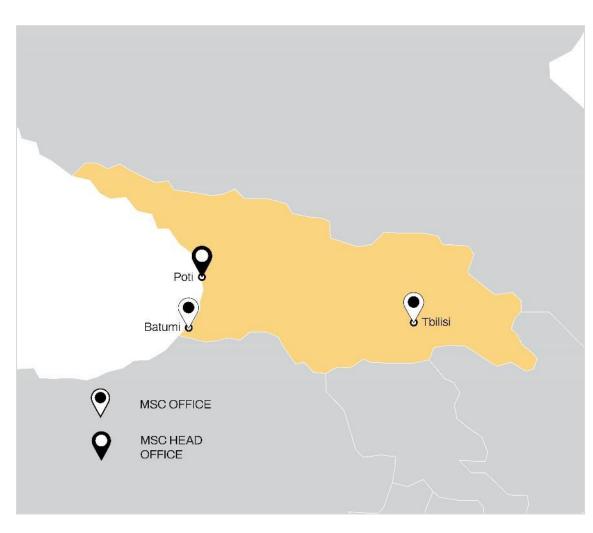

#### **MSC GEORGIA**

#### **MSC GEORGIA**

- Market leader
- Established in 2009
- 3 offices
- 53 employees

#### MEDLOG GEORGIA

- Established in 2018
- 3 offices
- 130 employees
- Off-dock & CFS facilities in Poti and Batumi
- Wide variety of backlog logistics solutions