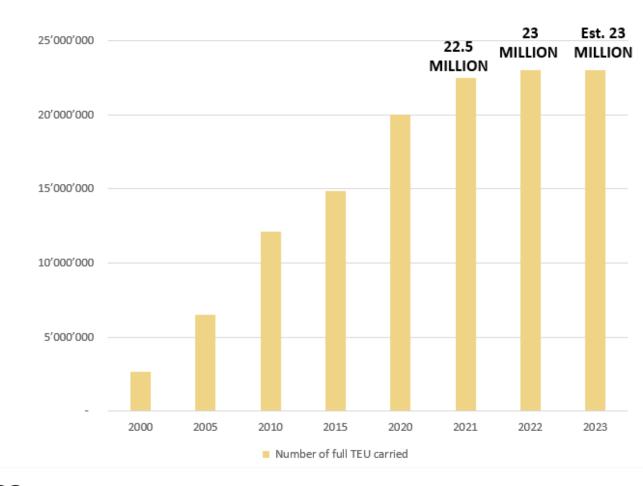

#### **TEU CARRIED**

#### **CARGO DIVISION\***

- Leading shipping conglomerate
- No 1 shipping line worldwide
- 740 vessels, one of the youngest fleets in the world
- 4 aircrafts
- 260+ routes
- 520 ports of call
- 70 terminals
- 23 million TEU carried annually
- **675** offices
- 155 countries