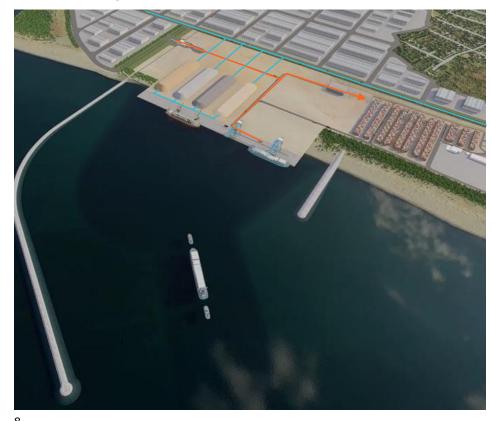

### Opportunities for synergies

Combining low usage liquid bulk quay (no physical cargo handling alongside)
With specialized ferry berth...

#### Ferry Terminal

In this case, a dedicated stern-ramp berth for road and rail ferries

Benefits of rail ferry operations:

- Cargo easily marshalled and removed to external rail terminal