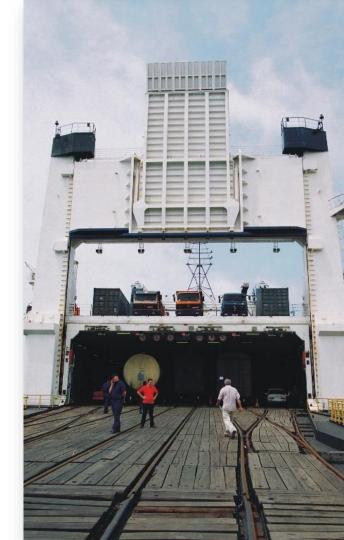

#### Ferry Terminal

In this case, a dedicated stern-ramp berth for road and rail ferries

Benefits of rail ferry operations:

- Cargo easily marshalled and removed to external rail terminal

#### **RoRo Operations**

Extremely space intensive
But short port stays
Efficient gate / cargo release actions promote great capacity
Innovative solutions exist, such as loading cars directly to rail for long-haul inland distribution