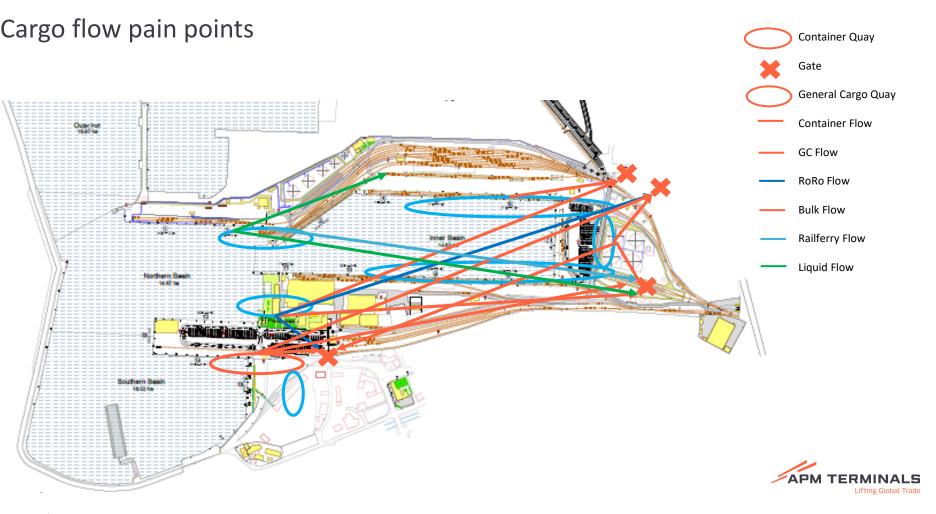

#### Ports – What else can we do?

Classification: Internal

#### How do you fix it?

### Opportunities for synergies

Combining low usage liquid bulk quay (no physical cargo handling alongside)
With specialized ferry berth...