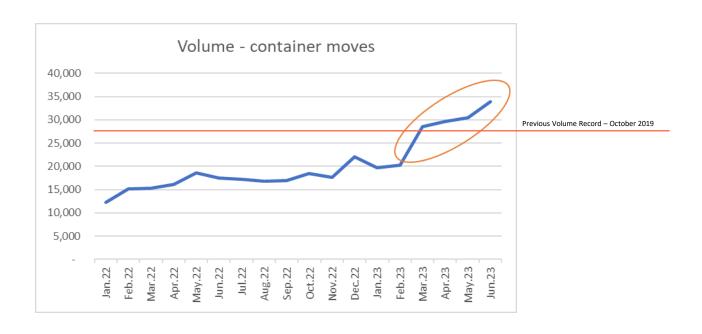

#### Transport Events

Black & Caspian Sea 2023

Istanbul 5<sup>th</sup> July 2023

#### What happens when the volumes go crazy?

Understanding challenges in cargo handling when you start to run out of space

lain Rawlinson
Chief Commercial Officer – APM Terminals Poti



#### **Breaking Records**







# Ports – Information! APM TERMINALS

Lifting Global Trade

#### Process





#### Ports – What else can we do?





Classification: Internal

#### How do you fix it?





### Opportunities for synergies

Combining low usage liquid bulk quay (no physical cargo handling alongside)
With specialized ferry berth...



#### Ferry Terminal

In this case, a dedicated stern-ramp berth for road and rail ferries

Benefits of rail ferry operations:

- Cargo easily marshalled and removed to external rail terminal



#### Multipurpose Berth

Challenges to manage conflicting cargo flows But...





11

APM IERMINALS / Lifting Global Trade.

#### Multipurpose Berth

Challenges to manage conflicting cargo flows

But opportunity to optimize through the use of rotating bulk cargo container spreaders