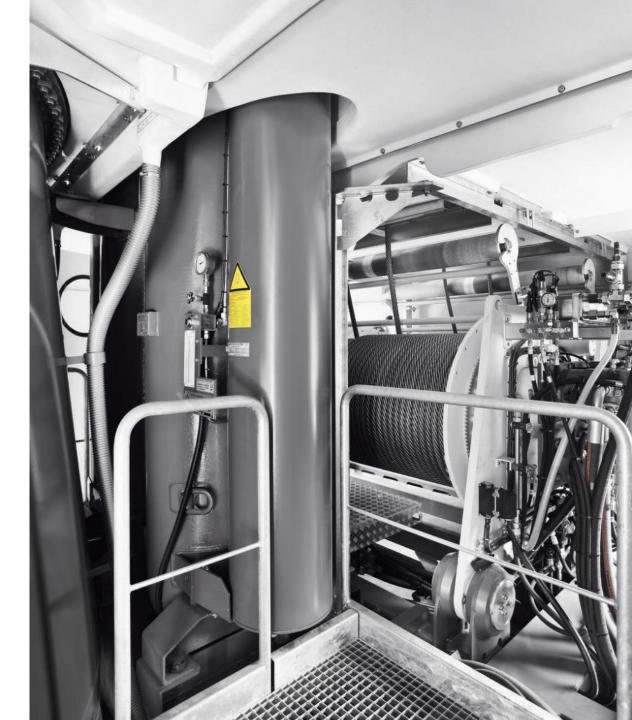

### 05 Battery for travelling mode

### **Unplugged LHM**

- 264 kWh battery capacity
- Up to 2 km travelling distance
- Fully recharged battery 10-12h
- 10 years battery lifetime
- Emergency operation possible
- Retrofit possible on older LHM