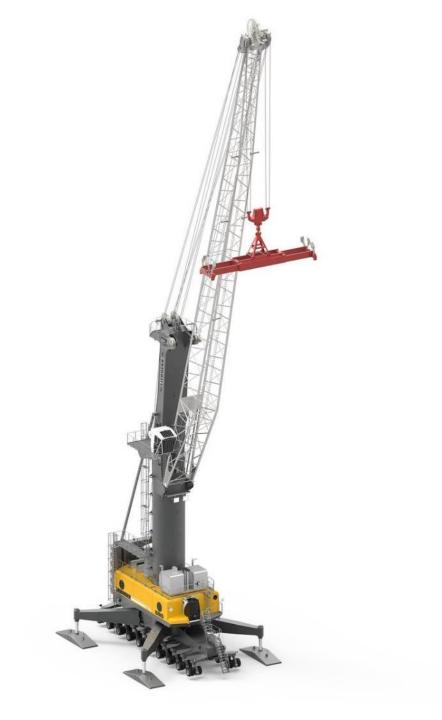

#### **Mobile Harbour Cranes**

- Mobility : travelling on tires or on rail
- Versatility : containers, bulk, general cargo
- Originally powered by diesels engine

### Next Generation of Port Cranes, Hybrid and Full Electric