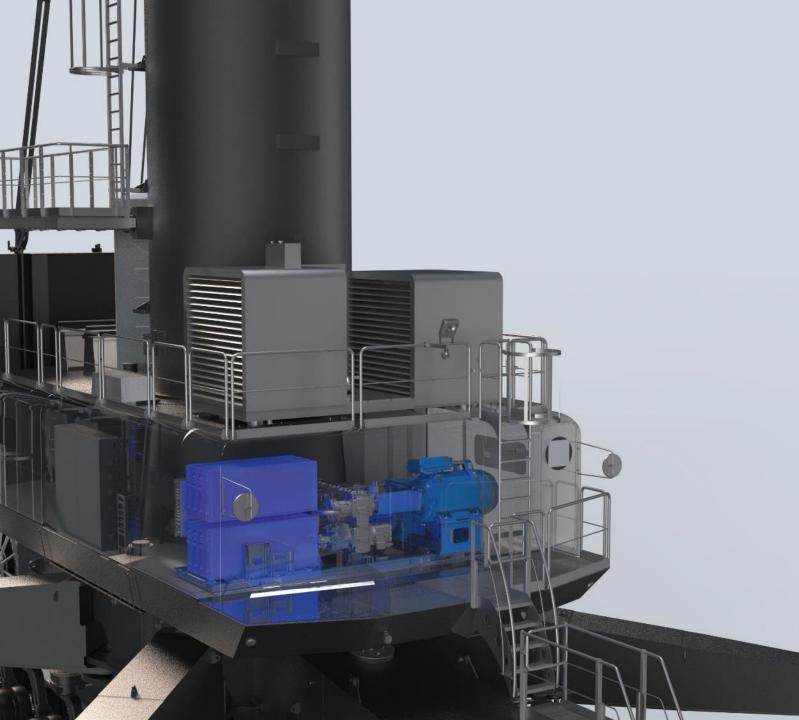

### 01 Electro – Hydraulic Drive

### Electro – Hydraulic drive concept

- Prime mover : electric motor
- Connected to a splitted gearbox
- Pumps and hydraulic motors
- Hoisting, slewing, travelling