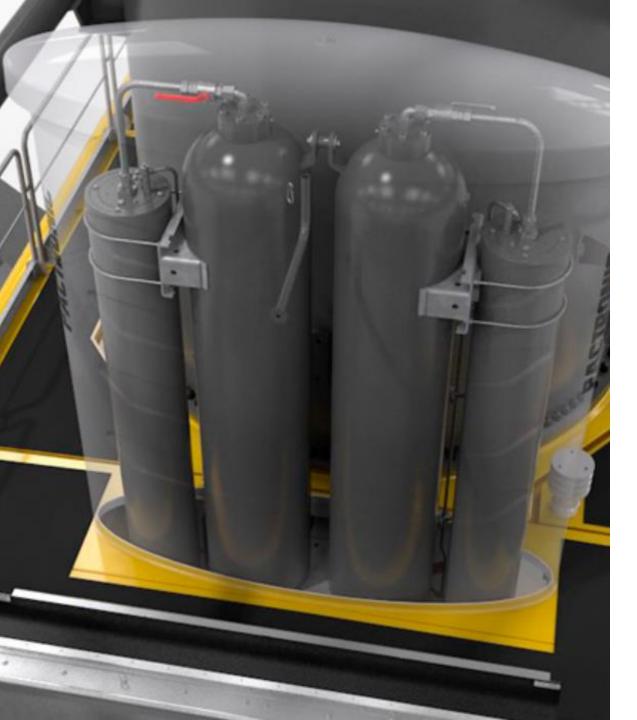

### 03 PACTRONIC: Hybrid drive system

#### Pactronic<sup>®</sup> 2.0

– The Liebherr Pactronic is a power-booster

– Power by accumulator and electronics

– Contribute to crane operation efficiency

#### Hybrid technology

### Pactronic 2.0

#### **BOOST MODE**

Increased hoisting power (+100%) Higher turnover with efficiency Handling performance (+30%)

**GREEN MODE** 

Reduced energy consumption Reduced CO2 emissions