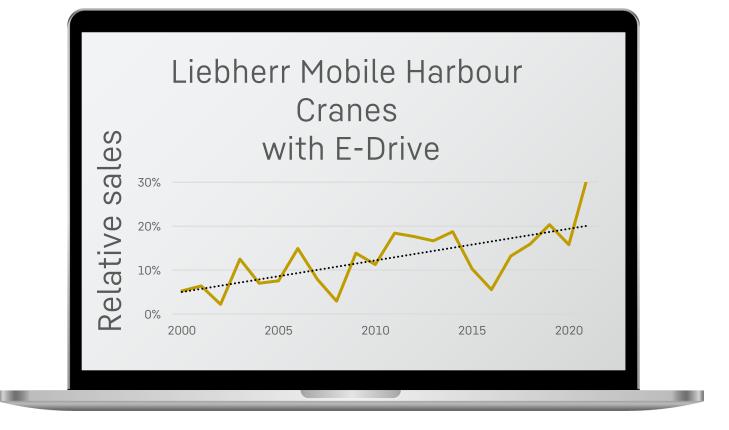

#### **E-Drive sales figures**

In 2022: 30 % of mobile harbour cranes delivered are e-driven.