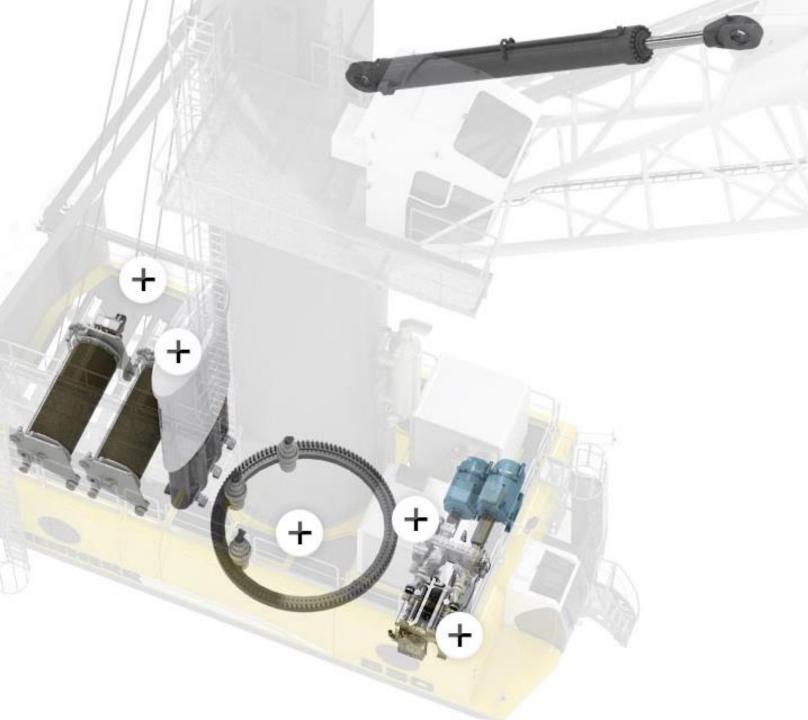

### Electro – Hydraulic drive concept

- Prime mover : electric motor
- Connected to a splitted gearbox
- Pumps and hydraulic motors
- Hoisting, slewing, travelling

#### Electro – Hydraulic

- For emission free operations
- Liebherr mobile harbour cranes are able to operate emission free for 25 years
- When an on-shore power supply is available
- From low to high voltage with a cable drum