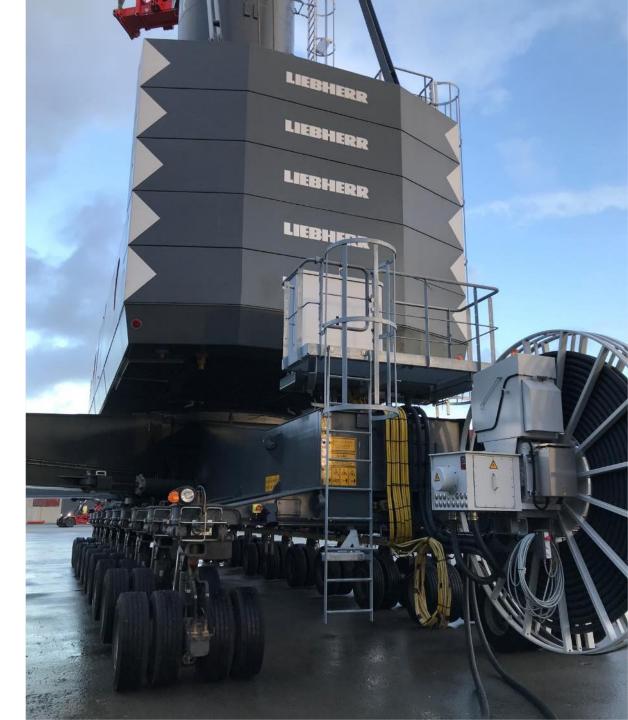

### **Unplugged LHM**

- 264 kWh battery capacity
- Up to 2 km travelling distance
- Fully recharged battery 10-12h
- 10 years battery lifetime
- Emergency operation possible
- Retrofit possible on older LHM