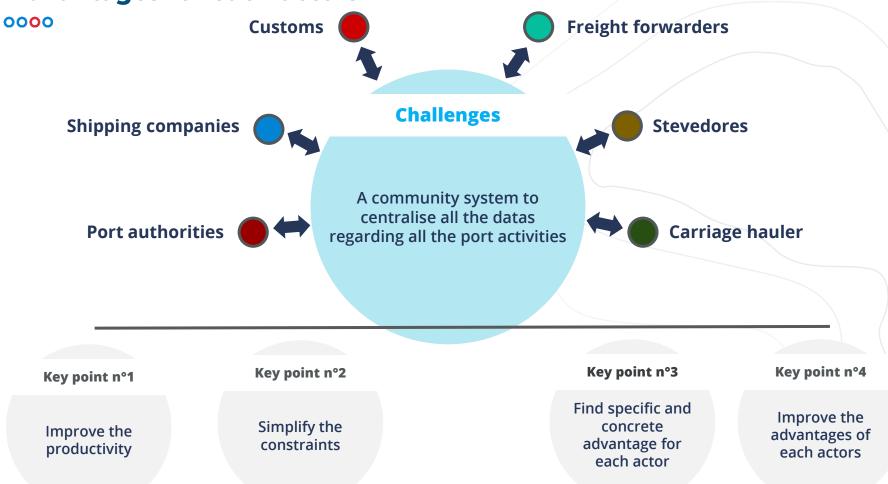

### **Advantages for each actors**

#### Cargo Community System (CCS)

- → Port Authority
- → Harbour master's office
- → Shipping agent
- → Freight forwarder
  - ⇒ claimant
  - ➡ customs declarant
- → Handler
- → Stevedore
- → Customs
- → Carrier