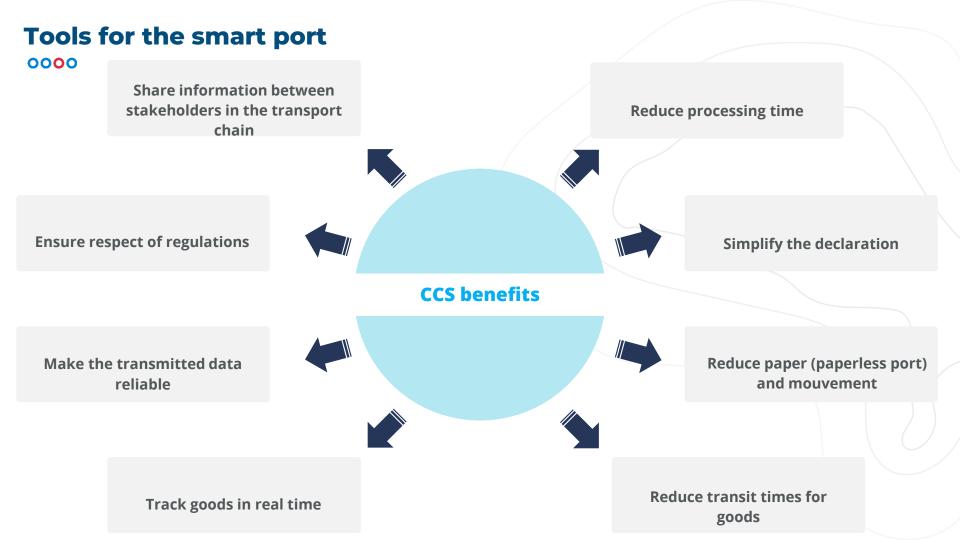

### Cargo Community System The must-have for smart port

- Business oriented benefits
- Serving all logistics stakeholders
- Concrete gains