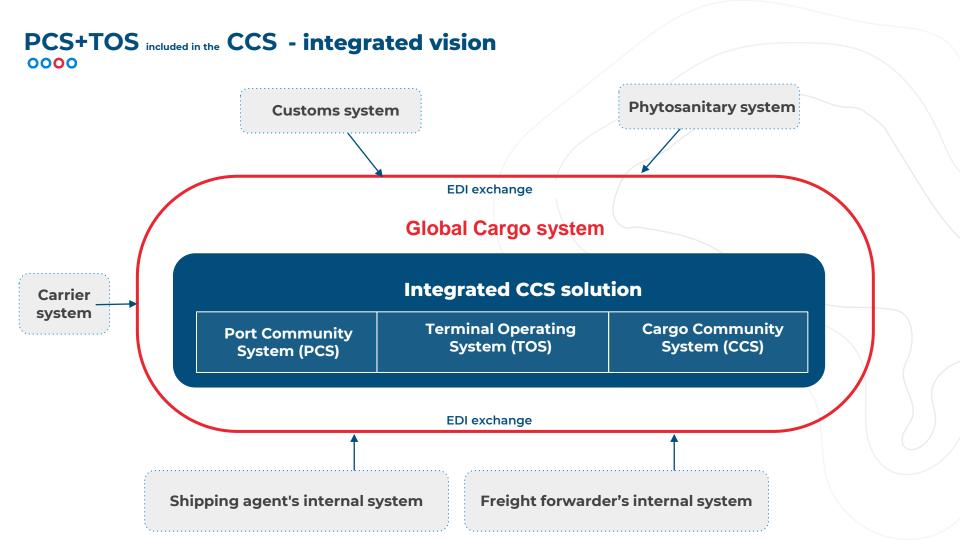

### PCS+TOS included in the CCS

### The PCS/CCS/TOS must be more **integrated** to simplify the deploiement and must be **connected** to the external user system

#### Cargo Community System (CCS)

- → Port Authority
- → Harbour master's office
- → Shipping agent
- → Freight forwarder
  - ⇒ claimant
  - ➡ customs declarant
- → Handler
- → Stevedore
- → Customs
- → Carrier

#### **Port Community System (PCS)**

- → Port Authority
- → Harbour master's office

#### Terminal Operating System (TOS)

→ Handler

→ Stevedore

#### **Customs system**

- → Freight forwarder
  - ⇒ customs declarant

#### Shipping agent's internal system