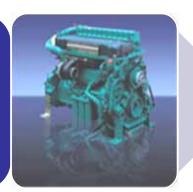

#### **Engine**

Volvo or Cummins

#### **CumminsQSM11**

Power250Kw.

In-line 6 cylinder, 4 strokes, turbocharger, central water cooled, fully electrical fuel injection.

Average oil consumption: 227 g/kwh 。

Euro stage II or III emission standard

#### **VOLVO TWD 1240/TAD952VE0**

Power: 256/250Kw.

In-line 6 cylinder, 4 strokes, turbocharger, central water cooled, fully electrical fuel injection.

Average oil consumption: 197/237 g/kwh .

Euro stage II or III emission standard

#### Chinese brand YUZHAIYC6M360-30

Power: 266Kw.

In-line 6 cylinder , four-valve, turbocharger, central air cooled, displacement : 9.839 L