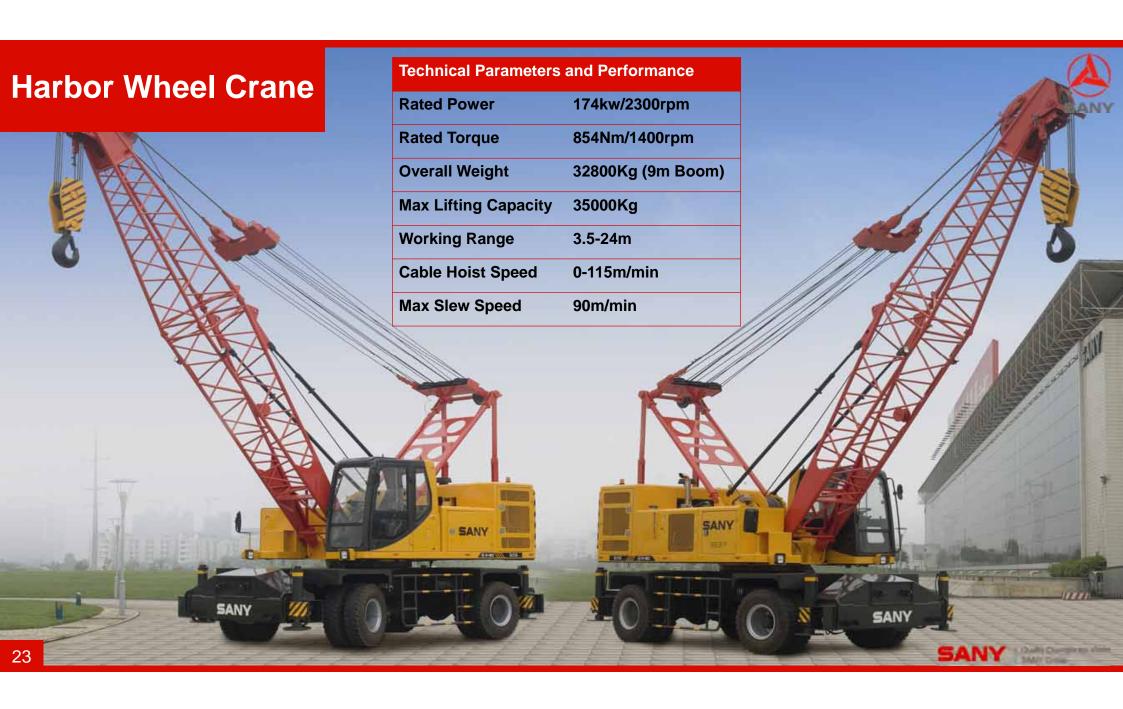

|  |
| Dead Weight  | 80t             |  |
| Tilt Angle   | 60 <sup>0</sup> |  |

| Steel Tube Stacker                                 |     |  |
|----------------------------------------------------|-----|--|
| Rated Load                                         | 45t |  |
| Dead Weight                                        | 80t |  |
| Very versatile in any construction case or project |     |  |

| Intermodal Stacker   |     |  |
|----------------------|-----|--|
| Rated Load           | 45t |  |
| Dead Weight          | 75t |  |
| Over Reach<br>Length | 7m  |  |

| Log Stacker |     |  |
|-------------|-----|--|
| Rated Load  | 40t |  |
| Dead Weight | 75t |  |
| Max Height  | 18m |  |





## **Container sideload Truck**











#### **Container sideload Truck**















# **Ship to Shore Crane**

SANY STS working in the biggest port of hong kor Hutchison Whampoa



# SANY in Nigeria









- SANY Service engineers from both China and Nigeria with rich experience.
- SANY global GCP & CSM system is start to serve
- 70% parts supplied from SANY nigeria warehouse