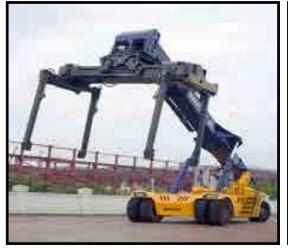

## **Oleo-Pneumatic Shock**

In order to reduce impact force of steering axle towards car frame, an

oleo-pneumatic shock absorbing device is mounted to connect the axle and car frame.