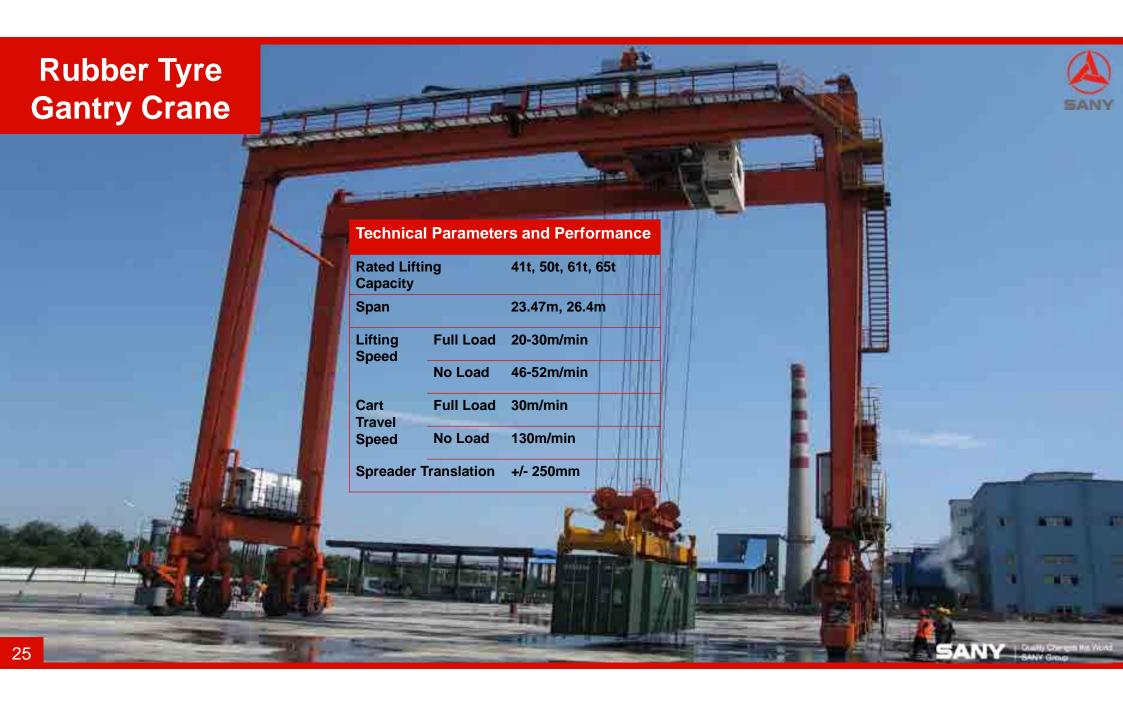

#### Products:

- Concrete Pump Truck
- Stationary Pump
- Line Pump
- Motor Grader
- Asphalt Paver
- Asphalt Batching Plant
- -Reachstacker
- Empty Container Handler
- Rubber Tyre Gantry Crane
- Rail Mounted Gantry Crane
- Heavy Duty Forklift

Excavating Machinery

■Rotary drilling rig, ■Diaphragm Wall Grab

RoadheaderCoal-Mining Machinery

Beijing

-Hydraulic Crawler Crane

Truck CraneMobile Crane

- Rubber Tyre Gantry CraneRail Mounted Gantry Crane
- Ship to Shore Crane
- JIB Crane
- Mobile Harbour Crane