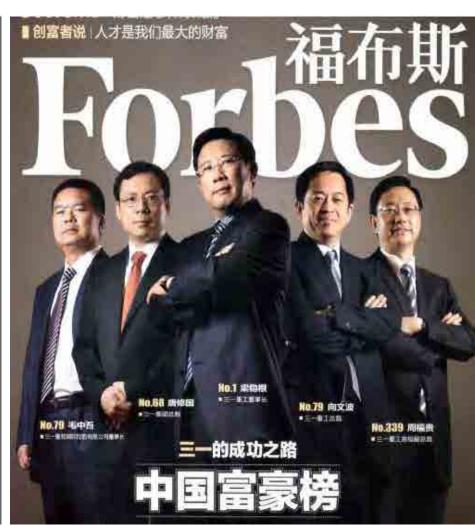

#### Leadership

#### Liang Wengen

Chairman of Sany Group, elected representative to the eighth, ninth and tenth National People's Congress

## Liang Wengen – Chairman and Founder

- Chairman and main shareholder of the Sany Group, founded in Hunan Province in 1989 as a small welding materials factory.
- Today, Liang ranks as China's richest person with wealth of \$8 billion. He is one of four board members from the group.
- Ranked 2<sup>nd</sup> on The Wall Street Journal's of Asia's Most Influential Business Leaders.
- "Best Employer of University Graduates" for Third Time ChinaHR.com, a major jobsearching portal in China, released its 8th annual list of Chinese university graduates' best employers in September 2010.