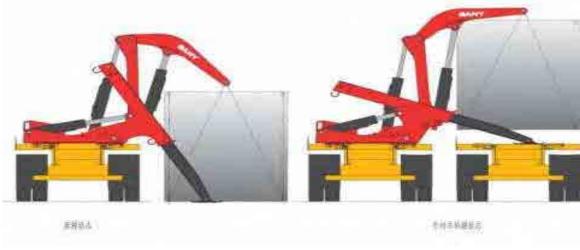

-----------------|--|
| Rated Load   | 40t             |  |
| Dead Weight  | 80t             |  |
| Tilt Angle   | 60 <sup>0</sup> |  |

| Steel Tube Stacker                                 |     |  |
|----------------------------------------------------|-----|--|
| Rated Load                                         | 45t |  |
| Dead Weight                                        | 80t |  |
| Very versatile in any construction case or project |     |  |

| Intermodal Stacker   |     |  |
|----------------------|-----|--|
| Rated Load           | 45t |  |
| Dead Weight          | 75t |  |
| Over Reach<br>Length | 7m  |  |

| Log Stacker |     |  |
|-------------|-----|--|
| Rated Load  | 40t |  |
| Dead Weight | 75t |  |
| Max Height  | 18m |  |





## **Container sideload Truck**











#### **Container sideload Truck**















# **Ship to Shore Crane**

SANY STS working in the biggest port of hong kor Hutchison Whampoa



# SANY in Nigeria









- SANY Service engineers from both China and Nigeria with rich experience.
- SANY global GCP & CSM system is start to serve
- 70% parts supplied from SANY nigeria warehouse