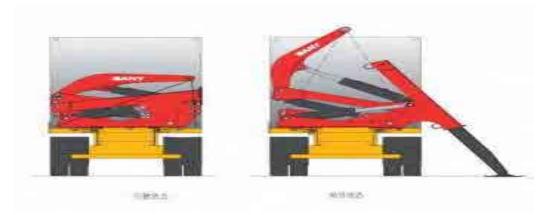

---|-----------------|--|
| Rated Load   | 40t             |  |
| Dead Weight  | 80t             |  |
| Tilt Angle   | 60 <sup>0</sup> |  |

| Steel Tube Stacker                                 |     |  |
|----------------------------------------------------|-----|--|
| Rated Load                                         | 45t |  |
| Dead Weight                                        | 80t |  |
| Very versatile in any construction case or project |     |  |

| Intermodal Stacker   |     |  |
|----------------------|-----|--|
| Rated Load           | 45t |  |
| Dead Weight          | 75t |  |
| Over Reach<br>Length | 7m  |  |

| Log Stacker |     |  |
|-------------|-----|--|
| Rated Load  | 40t |  |
| Dead Weight | 75t |  |
| Max Height  | 18m |  |





## **Container sideload Truck**











#### **Container sideload Truck**















# **Ship to Shore Crane**

SANY STS working in the biggest port of hong kor Hutchison Whampoa



# SANY in Nigeria









- SANY Service engineers from both China and Nigeria with rich experience.
- SANY global GCP & CSM system is start to serve
- 70% parts supplied from SANY nigeria warehouse