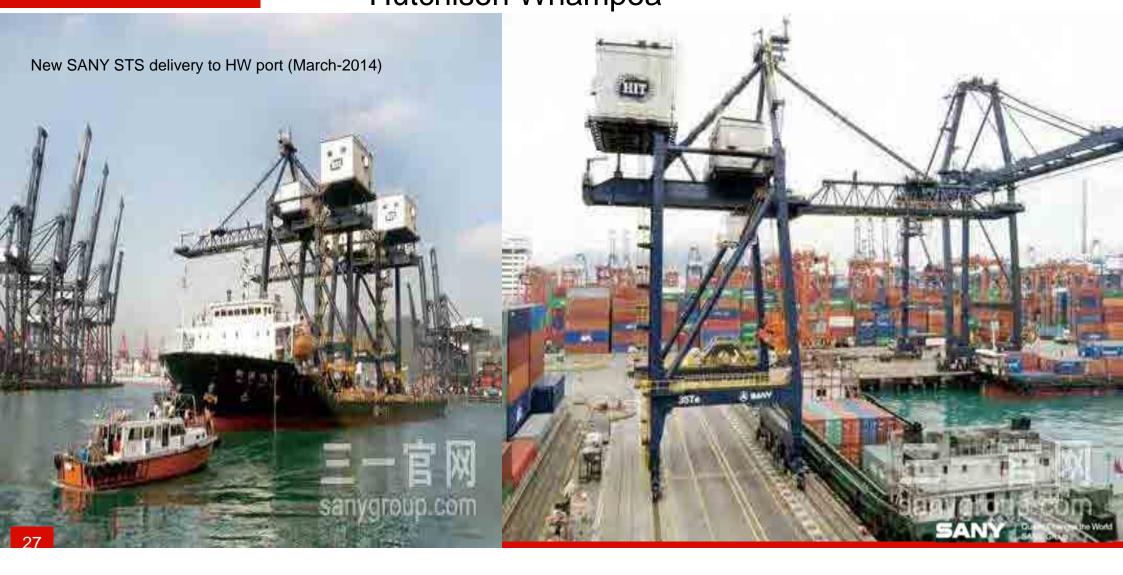

# **Ship to Shore Crane**

SANY STS working in the biggest port of hong kor Hutchison Whampoa