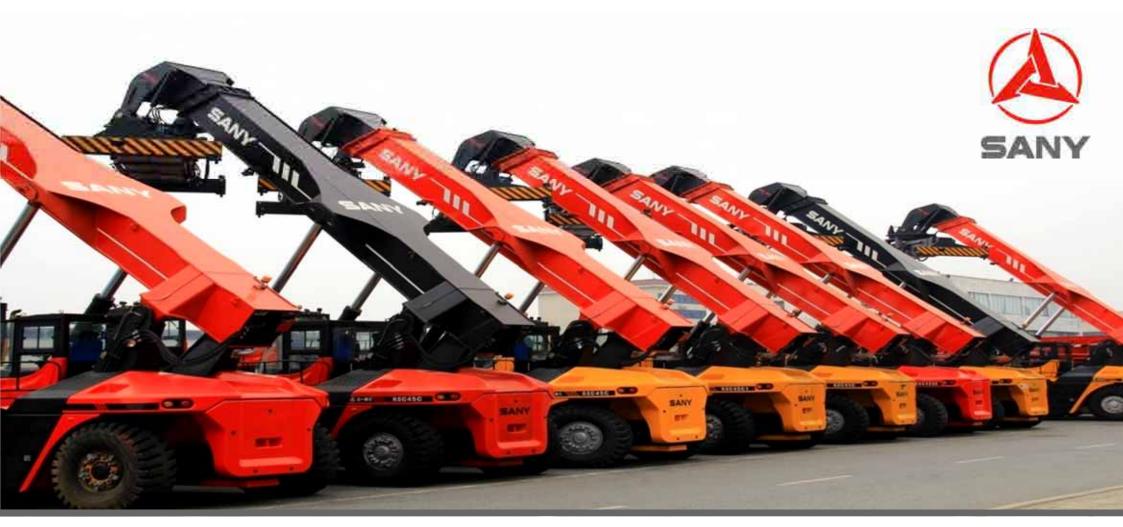

#### Reacher stacker

# **Ship to Shore Crane**

SANY STS working in the biggest port of hong kor Hutchison Whampoa