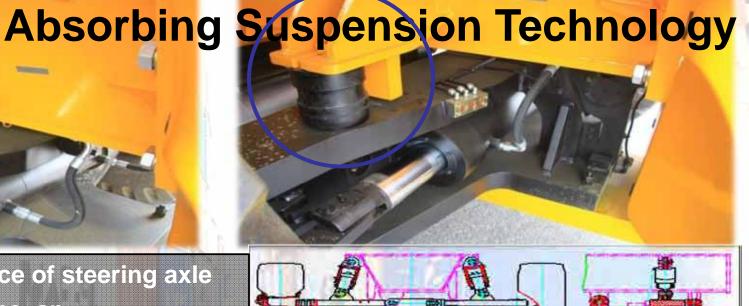

## **Oleo-Pneumatic Shock**

In order to reduce impact force of steering axle towards car frame, an

oleo-pneumatic shock absorbing device is mounted to connect the axle and car frame.