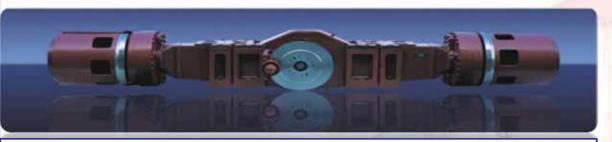

#### **Drive Axle**

- Kessler D102 PL341/528 (Germany)
- Welded axle body , good rigidity, high intensity.
- Transmission type : Main reducer+ Differential+ Hub reducer
- Wet disc service brake, maintenance free
- Central caliper parking brake

Meritor (Rockwell) PRC7534 W4H (USA)

- **A**cast axle body , good rigidity, high intensity.
- Transmission type: Main reducer+ Differential+ Hub reducer
- Wet disc service brake, maintenance free
- Central caliper parking brake