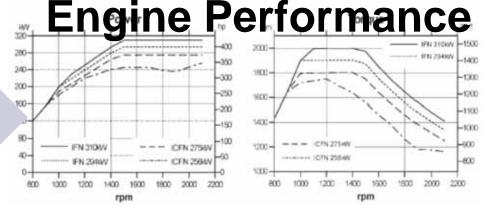

#### **CumminsQSM11**

Power250Kw.

In-line 6 cylinder, 4 strokes, turbocharger, central water cooled, fully electrical fuel injection.

Average oil consumption: 227 g/kwh 。

Euro stage II or III emission standard

#### **VOLVO TWD 1240/TAD952VE0**

Power: 256/250Kw.

In-line 6 cylinder, 4 strokes, turbocharger, central water cooled, fully electrical fuel injection.

Average oil consumption: 197/237 g/kwh .

Euro stage II or III emission standard

#### Chinese brand YUZHAIYC6M360-30

Power: 266Kw.

In-line 6 cylinder , four-valve, turbocharger, central air cooled, displacement : 9.839 L