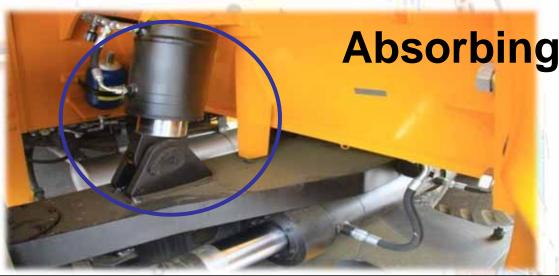

## **Oleo-Pneumatic Shock**

In order to reduce impact force of steering axle towards car frame, an

oleo-pneumatic shock absorbing device is mounted to connect the axle and car frame.