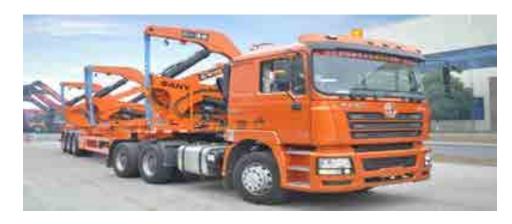

-----|-----------------|--|
| Rated Load   | 40t             |  |
| Dead Weight  | 80t             |  |
| Tilt Angle   | 60 <sup>0</sup> |  |

| Steel Tube Stacker                                 |     |  |
|----------------------------------------------------|-----|--|
| Rated Load                                         | 45t |  |
| Dead Weight                                        | 80t |  |
| Very versatile in any construction case or project |     |  |

| Intermodal Stacker   |     |  |
|----------------------|-----|--|
| Rated Load           | 45t |  |
| Dead Weight          | 75t |  |
| Over Reach<br>Length | 7m  |  |

| Log Stacker |     |  |
|-------------|-----|--|
| Rated Load  | 40t |  |
| Dead Weight | 75t |  |
| Max Height  | 18m |  |





## **Container sideload Truck**











#### **Container sideload Truck**















# **Ship to Shore Crane**

SANY STS working in the biggest port of hong kor Hutchison Whampoa



# SANY in Nigeria









- SANY Service engineers from both China and Nigeria with rich experience.
- SANY global GCP & CSM system is start to serve
- 70% parts supplied from SANY nigeria warehouse