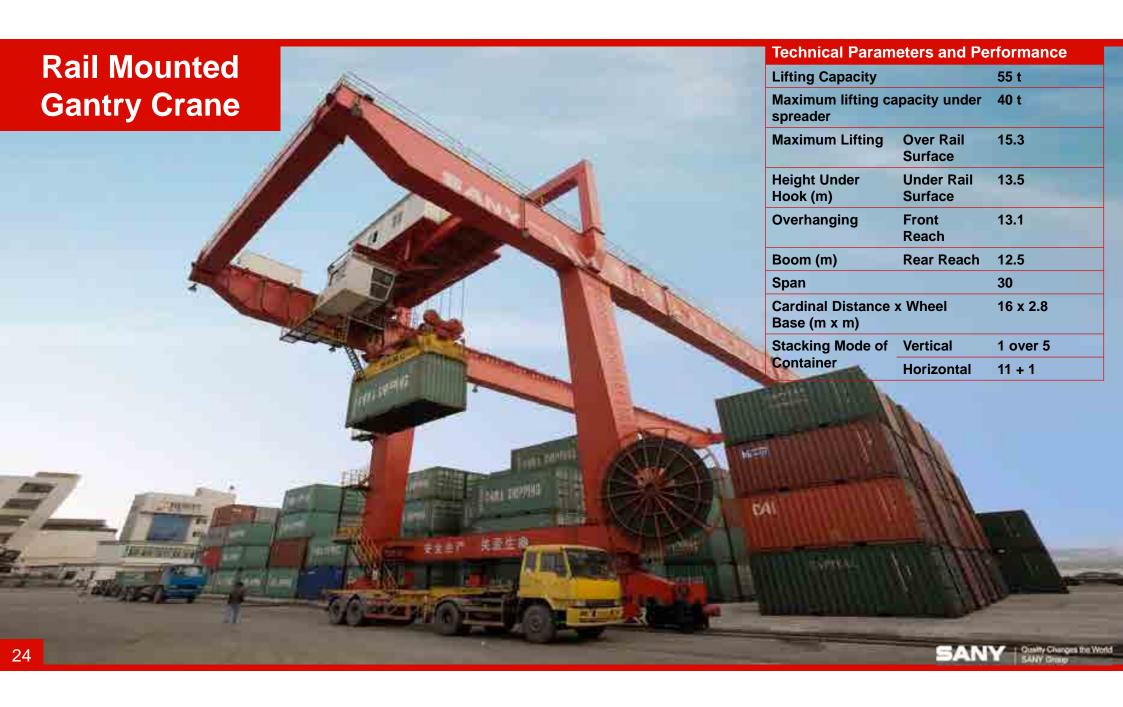

#### Products:

- Concrete Pump Truck
- Stationary Pump
- Line Pump
- Motor Grader
- Asphalt Paver
- Asphalt Batching Plant
- -Reachstacker
- Empty Container Handler
- Rubber Tyre Gantry Crane
- Rail Mounted Gantry Crane
- Heavy Duty Forklift

Excavating Machinery

■Rotary drilling rig, ■Diaphragm Wall Grab

RoadheaderCoal-Mining Machinery

Beijing

-Hydraulic Crawler Crane

Truck CraneMobile Crane

- Rubber Tyre Gantry CraneRail Mounted Gantry Crane
- Ship to Shore Crane
- JIB Crane
- Mobile Harbour Crane