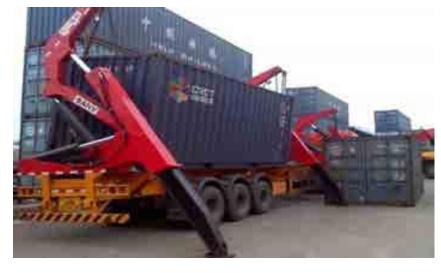

-|-----------------|--|
| Rated Load   | 40t             |  |
| Dead Weight  | 80t             |  |
| Tilt Angle   | 60 <sup>0</sup> |  |

| Steel Tube Stacker                                 |     |  |
|----------------------------------------------------|-----|--|
| Rated Load                                         | 45t |  |
| Dead Weight                                        | 80t |  |
| Very versatile in any construction case or project |     |  |

| Intermodal Stacker   |     |  |
|----------------------|-----|--|
| Rated Load           | 45t |  |
| Dead Weight          | 75t |  |
| Over Reach<br>Length | 7m  |  |

| Log Stacker |     |  |
|-------------|-----|--|
| Rated Load  | 40t |  |
| Dead Weight | 75t |  |
| Max Height  | 18m |  |





## **Container sideload Truck**











#### **Container sideload Truck**















# **Ship to Shore Crane**

SANY STS working in the biggest port of hong kor Hutchison Whampoa



# SANY in Nigeria









- SANY Service engineers from both China and Nigeria with rich experience.
- SANY global GCP & CSM system is start to serve
- 70% parts supplied from SANY nigeria warehouse