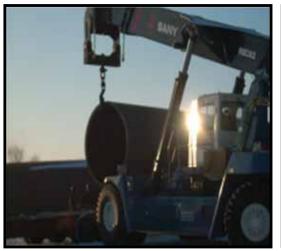

| Intermodal Stacker   |     |  |
|----------------------|-----|--|
| Rated Load           | 45t |  |
| Dead Weight          | 75t |  |
| Over Reach<br>Length | 7m  |  |

| Log Stacker |     |  |
|-------------|-----|--|
| Rated Load  | 40t |  |
| Dead Weight | 75t |  |
| Max Height  | 18m |  |