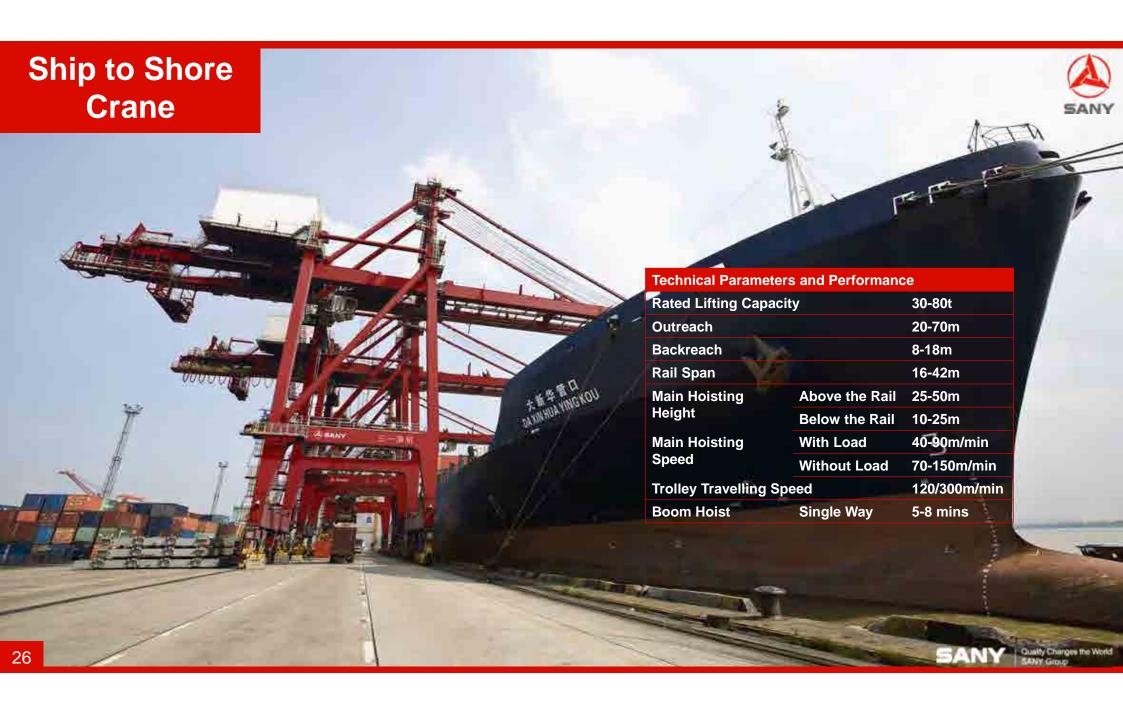

#### Products:

- Concrete Pump Truck
- Stationary Pump
- Line Pump
- Motor Grader
- Asphalt Paver
- Asphalt Batching Plant
- -Reachstacker
- Empty Container Handler
- Rubber Tyre Gantry Crane
- Rail Mounted Gantry Crane
- Heavy Duty Forklift

Excavating Machinery

■Rotary drilling rig, ■Diaphragm Wall Grab

RoadheaderCoal-Mining Machinery

Beijing

-Hydraulic Crawler Crane

Truck CraneMobile Crane

- Rubber Tyre Gantry CraneRail Mounted Gantry Crane
- Ship to Shore Crane
- JIB Crane
- Mobile Harbour Crane

# **Ship to Shore Crane**

SANY STS working in the biggest port of hong kor Hutchison Whampoa