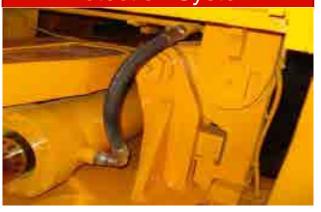

## **Oleo-Pneumatic Shock**

In order to reduce impact force of steering axle towards car frame, an

oleo-pneumatic shock absorbing device is mounted to connect the axle and car frame.