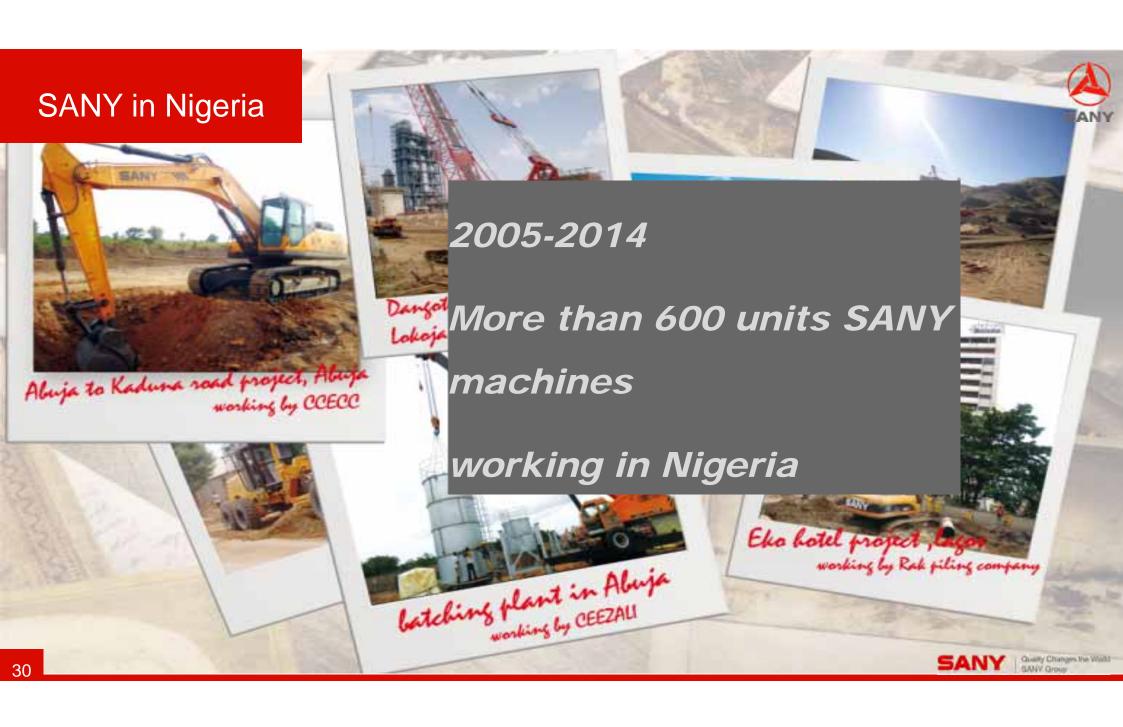

# SANY in Nigeria

- SANY Service engineers from both China and Nigeria with rich experience.
- SANY global GCP & CSM system is start to serve
- 70% parts supplied from SANY nigeria warehouse