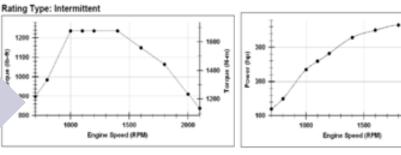

#### **CumminsQSM11**

Power250Kw.

In-line 6 cylinder, 4 strokes, turbocharger, central water cooled, fully electrical fuel injection.

Average oil consumption: 227 g/kwh 。

Euro stage II or III emission standard

#### **VOLVO TWD 1240/TAD952VE0**

Power: 256/250Kw.

In-line 6 cylinder, 4 strokes, turbocharger, central water cooled, fully electrical fuel injection.

Average oil consumption: 197/237 g/kwh .

Euro stage II or III emission standard

#### Chinese brand YUZHAIYC6M360-30

Power: 266Kw.

In-line 6 cylinder , four-valve, turbocharger, central air cooled, displacement : 9.839 L