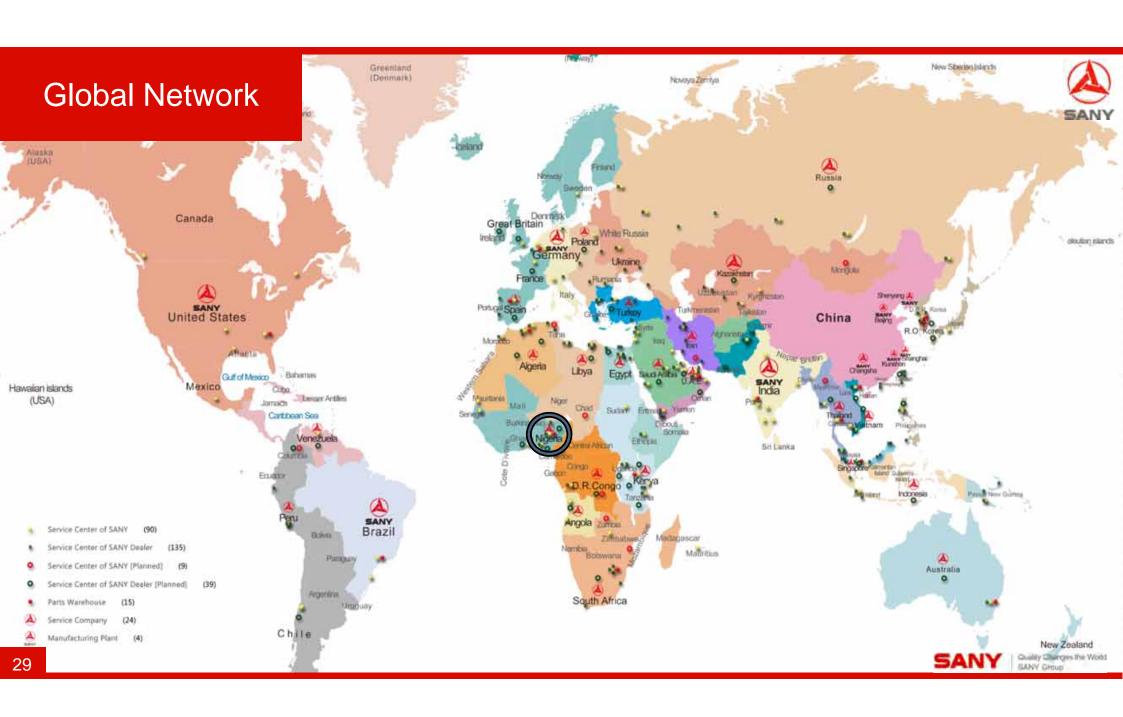

# SANY in Nigeria

- SANY Service engineers from both China and Nigeria with rich experience.
- SANY global GCP & CSM system is start to serve
- 70% parts supplied from SANY nigeria warehouse