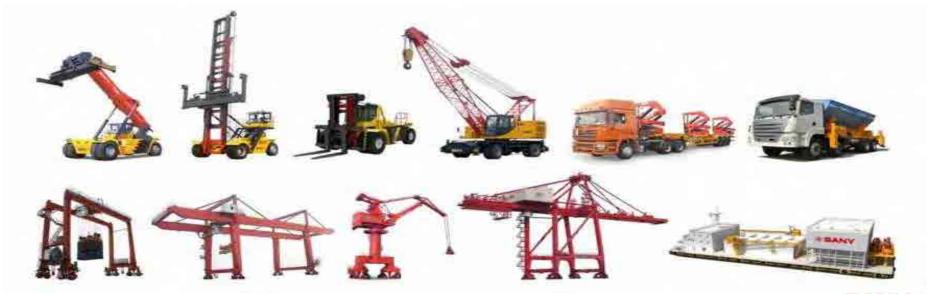

#### Products:

- Concrete Pump Truck
- Stationary Pump
- Line Pump
- Motor Grader
- Asphalt Paver
- Asphalt Batching Plant
- -Reachstacker
- Empty Container Handler
- Rubber Tyre Gantry Crane
- Rail Mounted Gantry Crane
- Heavy Duty Forklift

Excavating Machinery

■Rotary drilling rig, ■Diaphragm Wall Grab

RoadheaderCoal-Mining Machinery

Beijing

-Hydraulic Crawler Crane

Truck CraneMobile Crane

- Rubber Tyre Gantry CraneRail Mounted Gantry Crane
- Ship to Shore Crane
- JIB Crane
- Mobile Harbour Crane

#### Port BU