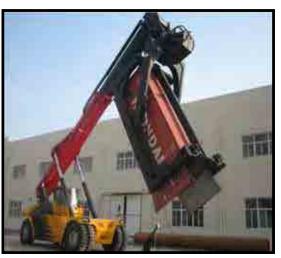

### Muliti-fuction

| Tilt Stacker |                 |  |
|--------------|-----------------|--|
| Rated Load   | 40t             |  |
| Dead Weight  | 80t             |  |
| Tilt Angle   | 60 <sup>0</sup> |  |

| Steel Tube Stacker                                 |     |  |
|----------------------------------------------------|-----|--|
| Rated Load                                         | 45t |  |
| Dead Weight                                        | 80t |  |
| Very versatile in any construction case or project |     |  |