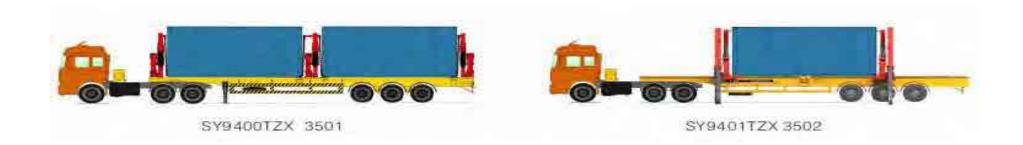

40t             |  |
| Dead Weight  | 80t             |  |
| Tilt Angle   | 60 <sup>0</sup> |  |

| Steel Tube Stacker                                 |     |  |
|----------------------------------------------------|-----|--|
| Rated Load                                         | 45t |  |
| Dead Weight                                        | 80t |  |
| Very versatile in any construction case or project |     |  |

| Intermodal Stacker   |     |  |
|----------------------|-----|--|
| Rated Load           | 45t |  |
| Dead Weight          | 75t |  |
| Over Reach<br>Length | 7m  |  |

| Log Stacker |     |  |
|-------------|-----|--|
| Rated Load  | 40t |  |
| Dead Weight | 75t |  |
| Max Height  | 18m |  |





## **Container sideload Truck**











#### **Container sideload Truck**















# **Ship to Shore Crane**

SANY STS working in the biggest port of hong kor Hutchison Whampoa



# SANY in Nigeria









- SANY Service engineers from both China and Nigeria with rich experience.
- SANY global GCP & CSM system is start to serve
- 70% parts supplied from SANY nigeria warehouse