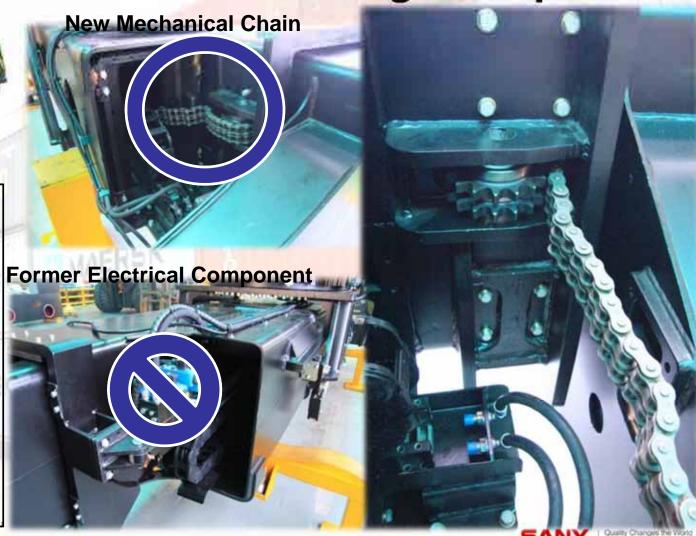

#### Dynamic Mobile Cab

Separate Mechanical and Electrical Roll-Over **Protection System** 