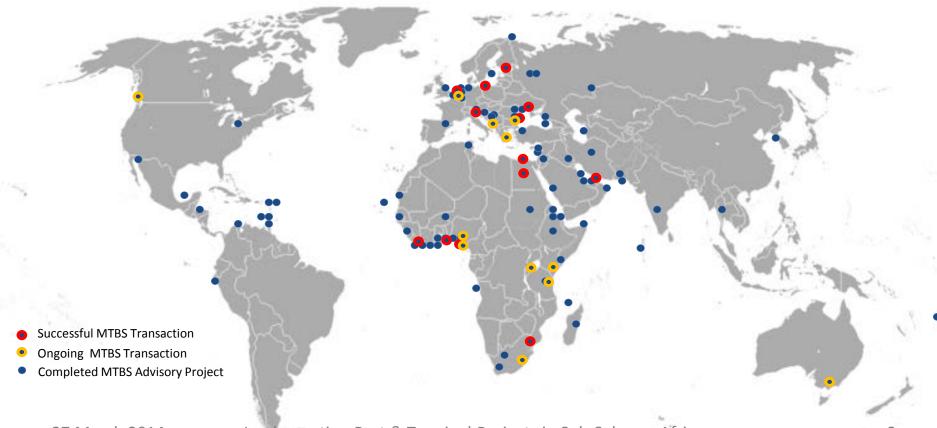

## MTBS: Maritime & Transport Business Solutions

Leading Port Advisor in Sub-Saharan Africa

- Financial & Strategic Advisory from Rotterdam, The Netherlands
- Specialised in Port PPPs: Preparation & Execution
- Global Project Portfolio: Africa core market, Nigeria focus area