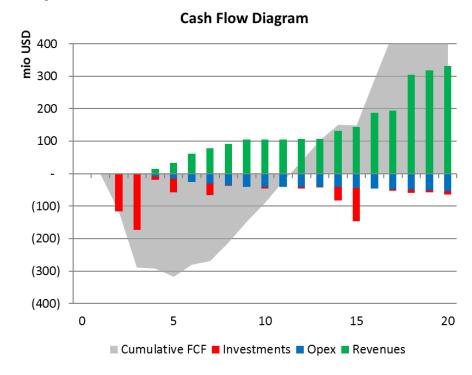

### Feasibility does not always imply Bankability

### **Exemplary, non-Bankable Project:**

### **Healthy Return:**

- IRR at 19%
- Project NPV of 300m USD

### **However:**

- First positive cash flow: year 6
- Pay-back period: >10 years

### **Project not Bankable:**

- Loans often have a tenor of <15 years</li>
- Lenders often require a DSCR of > 1.3

Bankability: early awareness is critical