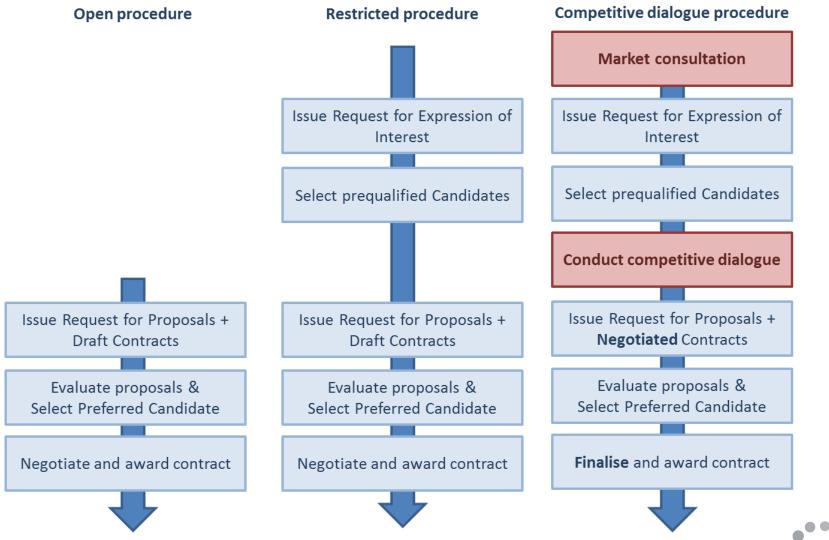

### **Market Consultations provide helpful insights:**

- What do Investors think of demand potential?
- Anticipated operational configuration / capacity requirement?
- Anticipated risk allocation and upfront investment?
- What is the Investors' overall risk perception of the Project?

Early assessment of the Investors' views allows for a timely inclusion of relevant factors in the PPP Contract

Market consultation and competitive tendering lead to optimal value creation