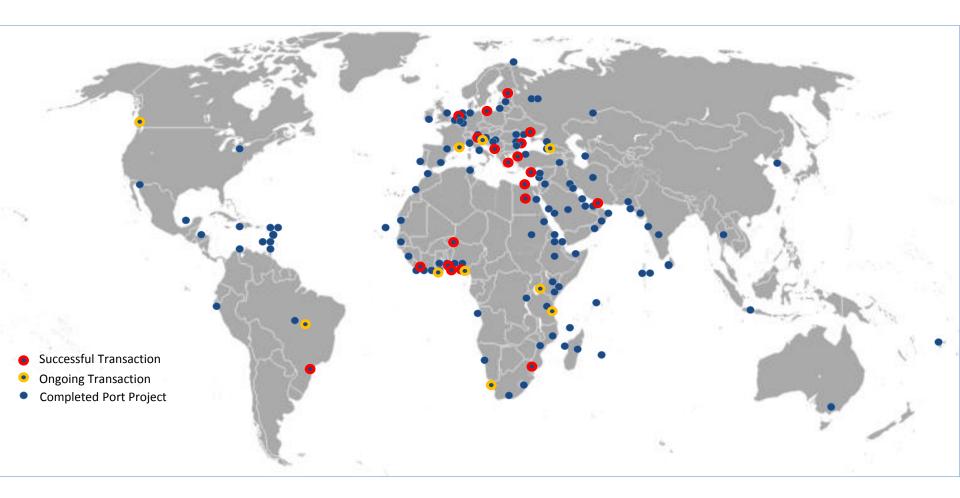

# Structuring Valuable Port PPP's

### Intermodal Africa

Wednesday 28 March 2018









# Agenda

### **Introduction to MTBS**

South/East African Market and Port developments

Value optimization: Lessons learned

**Conclusions** 



# **MTBS: Maritime & Transport Business Solutions**

Specialised in Port PPP Projects. Global Portfolio, African Market Leader.





# MTBS's Clients in the Port & Infrastructure Sector

Comprehensive Project approach thanks to a diverse Client Base

| Autl                                             | norities                                                    | GTOs                                              | Industrials                                       | Governments