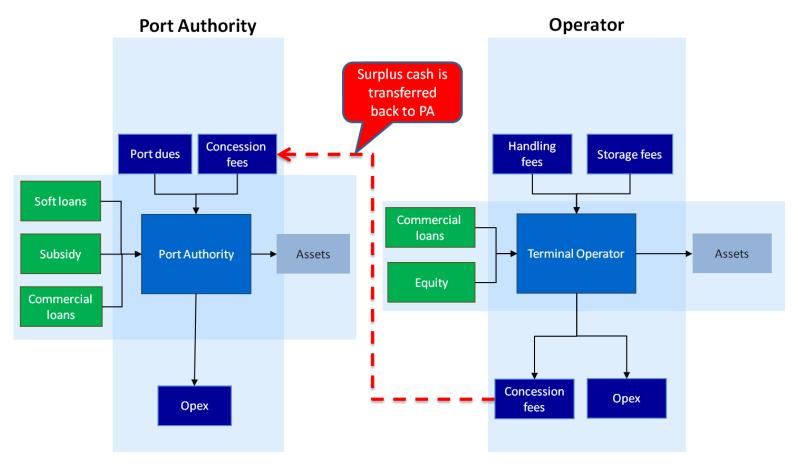

### 1. No one-size-fits-all

Each PPP Contract is a unique arrangement, tailored to the risk management capabilities of the Grantor and the Concessionaire

### 2. Project Bankability

A feasible PPP project is not always bankable! Early awareness and value engineering is required

### 3. Assess market interest in an early stage

Requirements of potential co-investors should be assessed prior to the start of a transaction

Tailoring of the optimal PPP structure is an important step in transaction preparation

Tailoring of the optimal PPP structure is an important step in transaction preparation

The better the PPP structure, the more value there is to divide

Bankability: early awareness is critical