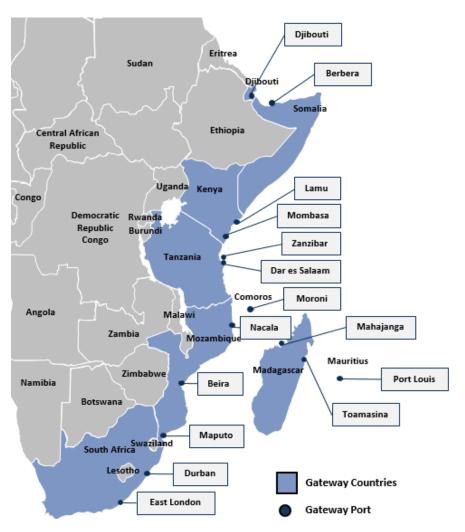

# **Regional Port Management Models**

Large variety of port management models in the region & clear move towards private sector involvement

|               | Port management model              |  | Regional Examples                                |  |  |  |
|---------------|------------------------------------|--|--------------------------------------------------|--|--|--|
| Zero          | Public service port                |  | Dar es Salaam non-container Terminals, Tanzania  |  |  |  |
|               |                                    |  | Mombasa Container Terminals, Kenya               |  |  |  |
|               | Tool port                          |  | Zanzibar Port, Tanzania                          |  |  |  |
| -             | Landlord + public operator         |  | Port Louis, Mauritius                            |  |  |  |
| riv           |                                    |  | Durban & East London, South Africa               |  |  |  |
| Private       | Landlord + public-private operator |  | Beira, Mozambique                                |  |  |  |
| Participation | Landlord port                      |  | Mombasa non-container Terminals, Kenya           |  |  |  |
|               |                                    |  | Dar es Salaam Container Terminal, Tanzania (HPH) |  |  |  |
|               |                                    |  | Moroni, Comoros (Bollore)                        |  |  |  |
| <b>†</b>      |                                    |  | Toamasina, Madagascar (ICTSI)                    |  |  |  |
| 5             |                                    |  | Mahajanga, Madagascar                            |  |  |  |
| Very High     | PDMC                               |  | Berbera, Somaliland (DPW)                        |  |  |  |
|               |                                    |  | Djibouti, Djibouti (DPW & CMP)                   |  |  |  |
|               |                                    |  | Nacala, Mozambique                               |  |  |  |
| 1017111611    |                                    |  | Maputo, Mozambique (DPW & Grindrod)              |  |  |  |

# **Expected new Port PPP project S/E Africa**

Selection of expected/ongoing PPP Port Projects in the region

### **Djibouti:**

- International Container Terminal (CMP)
- Djibouti LNG Port (POLY-GCL)

### **Somaliland:**

Port of Berbera Expansion (DPW)

### Kenya:

- Lamu Greenfield Port (ongoing, construction by CCCC)
- Kipevu Oil Terminal Mombasa (ongoing)

### Tanzania:

- Bagamoyo Greenfield Port (CMP)
- Zanzibar Maruhubi Port (CHEC)

### Mozambique:

- Palma / Pemba Greenfield Port (ongoing)
- Macuse Deep Water Port (Thai Moçambique Logistica)
- Nacala Rehabilitation Project (Portos do Norte)
- Beira Port Expansion (Cornelder de Moçambique)
- Coal Terminal Beira (Essar)
- Container Terminal Expansion Maputo (DPW)

### Madagaskar

Tamatave Deep Water Port (CHEC)

### **Mauritius**

Port Louis Island Terminal (ongoing)