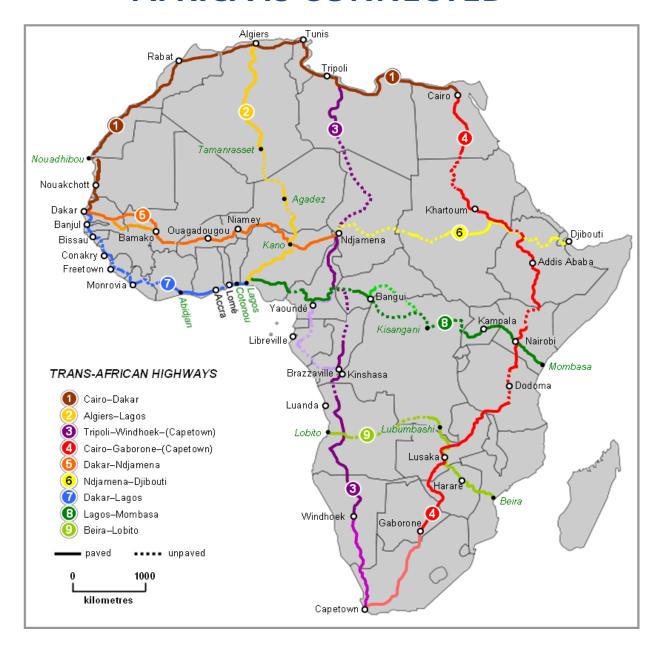

### IS AFRICA CONNECTED?

# TO THE OUTSIDE WORLD - AFRICA IS CONNECTED

#### **AFRICA IS CONNECTED**