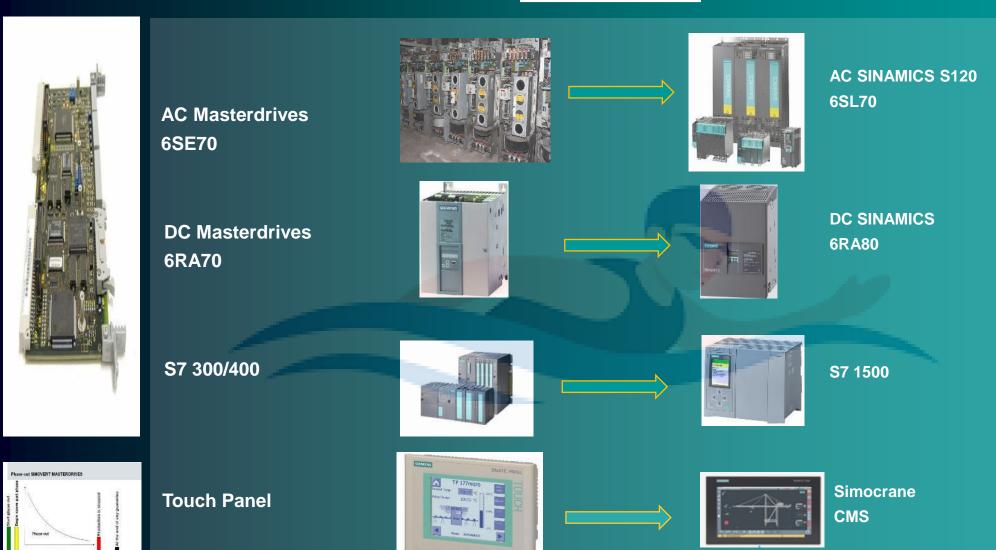

### Mauritius Maritime Week: Integrating Technology and Automation to Drive Productivity Improvements

Buhle Yengwa Siemens South Africa, Africa

### Electrification



#### Are you ready for Automation that can lead to Productivity Improvement?

#### **Modernization**





#### **Customization and Productivity Improvements: SIMOCRANE**





**RCMS** 



**RCOS** 





# Crane Management System (CMS)

#### **Advance Reporting and Data Analysis: CMS**

#### **Crane Management System**

- 3D Models
- Trajectory Curve Screen
- Replay Function



#### **CMS: 3D Models**

#### **CMS Crane Screens**

- 3D Models
- Trajectory Curve Screen





- Crane Indicators
- Status Bar
- Crane ComponentOperational Mode(Manual/Automatic)



#### CMS: 3D Models

#### **Replay Function (Playback)**

- Investigate crane faults and advance analysis
- Intelligent Replay Controller
- Play & Pause it like a movie
- Replay crane data as often as you want
- Direct connection to archiver (MS SQL)



# Remote Crane Management System (RCMS)

#### **Dynamic Yard Map**

- Crane Status &