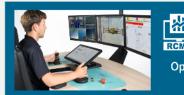

# Remote Crane Operating System (RCOS)

#### **Automation: RCOS**

Stress on human body (neck/back)

Difficult to create comfortable environment

Reduced visuals due to increase of ship size (>70 high, >10m deep, >20.000 containers)

Automatic moves do not require active human interaction / supervision