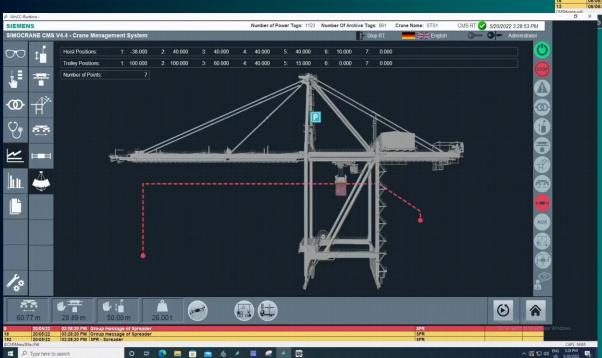

#### **Crane Management System**

- 3D Models
- Trajectory Curve Screen
- Replay Function

#### **CMS: 3D Models**

#### **CMS Crane Screens**

- 3D Models
- Trajectory Curve Screen

- Crane Indicators
- Status Bar
- Crane ComponentOperational Mode(Manual/Automatic)

#### CMS: 3D Models