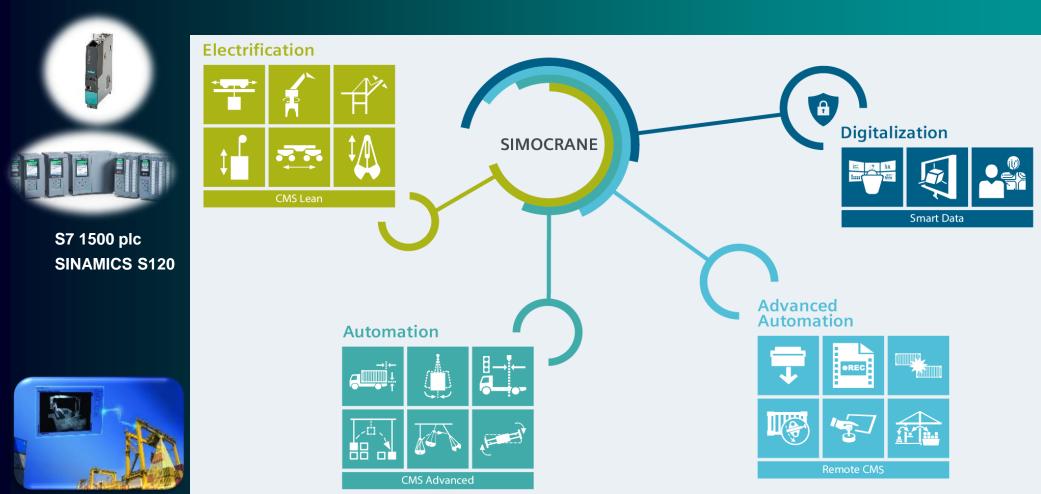

#### **Customization and Productivity Improvements: SIMOCRANE**

**RCMS** 

**RCOS** 

# Crane Management System (CMS)