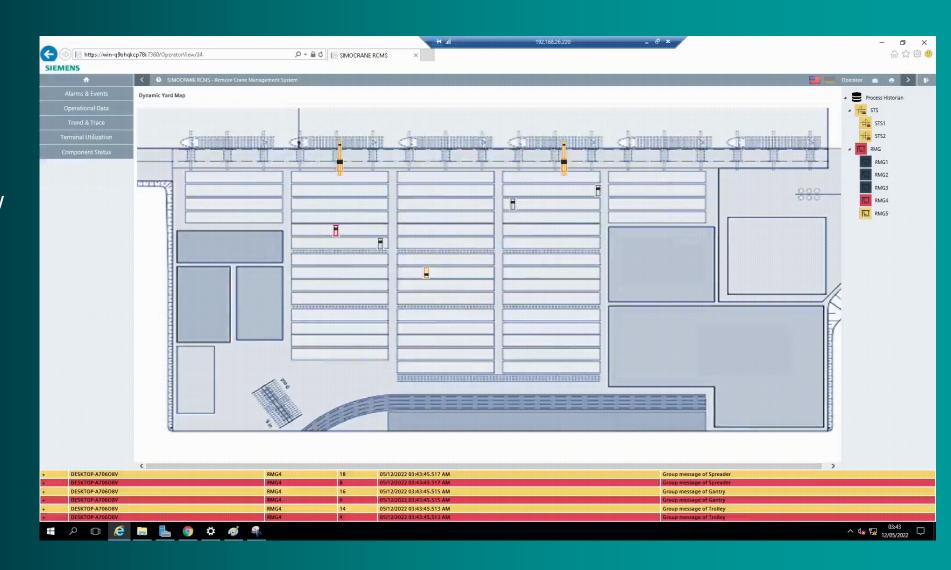

#### **Dynamic Yard Map**

- Crane Status & Position Monitoring
- Fully Customizable View
- cartographical representation
- Separates Yard Maps View i.e. per terminal sectors