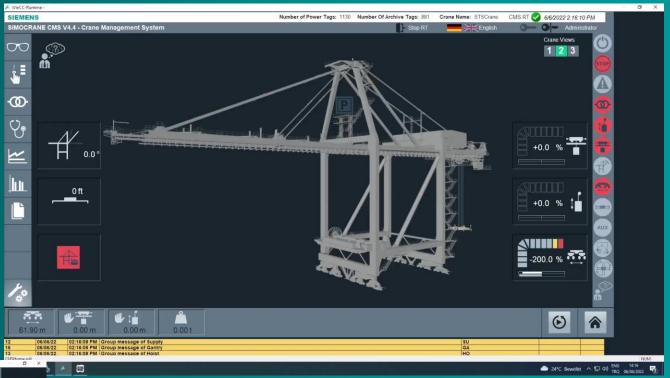

#### **Crane Management System**

- 3D Models
- Trajectory Curve Screen
- Replay Function

#### **CMS: 3D Models**

#### **CMS Crane Screens**

- 3D Models
- Trajectory Curve Screen

- Crane Indicators
- Status Bar
- Crane ComponentOperational Mode(Manual/Automatic)

#### CMS: 3D Models