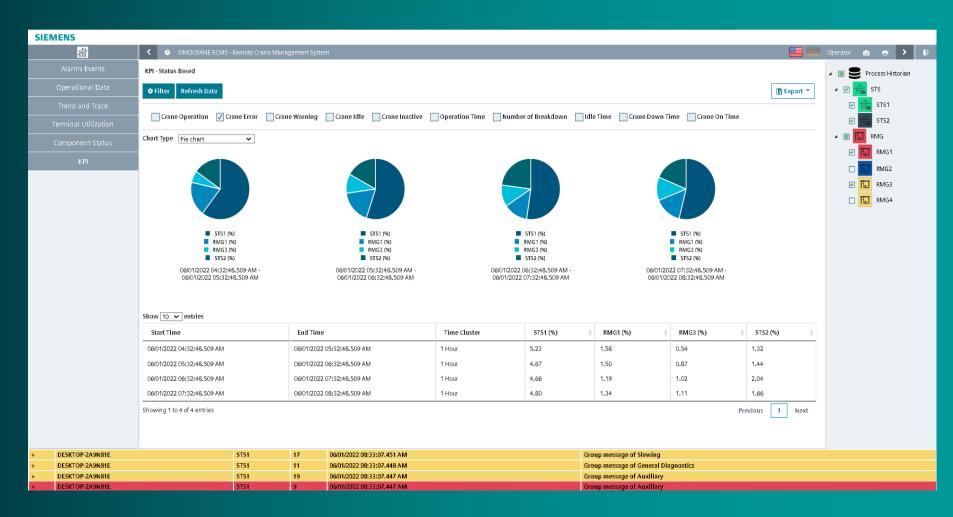

#### **KPI Screen**

- Crane Comparison
- Operational Data
- Fault Messages
- Breakdown Messages

#### **Important KPI**

- MMBF
- Crane Status
- Number of Moves
- Crane Counters, Timers
- Energy Consumption