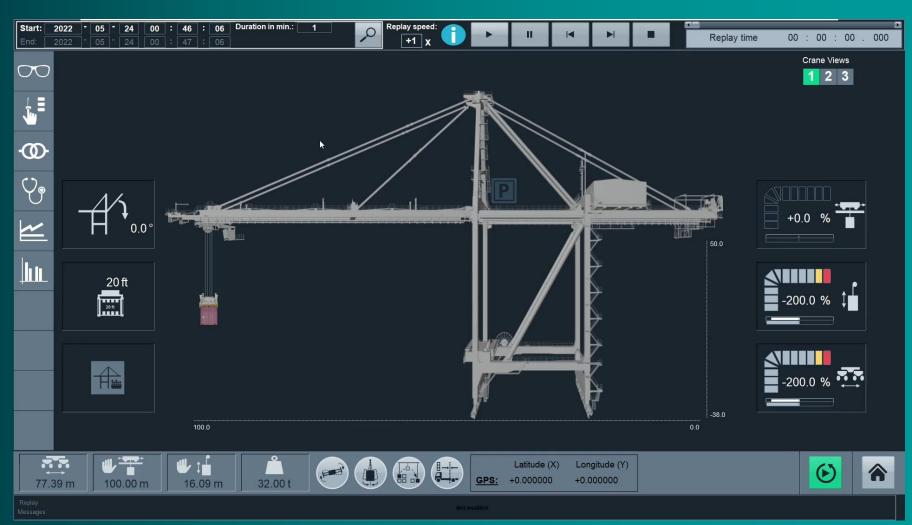

#### **Replay Function (Playback)**

- Investigate crane faults and advance analysis
- Intelligent Replay Controller
- Play & Pause it like a movie
- Replay crane data as often as you want
- Direct connection to archiver (MS SQL)