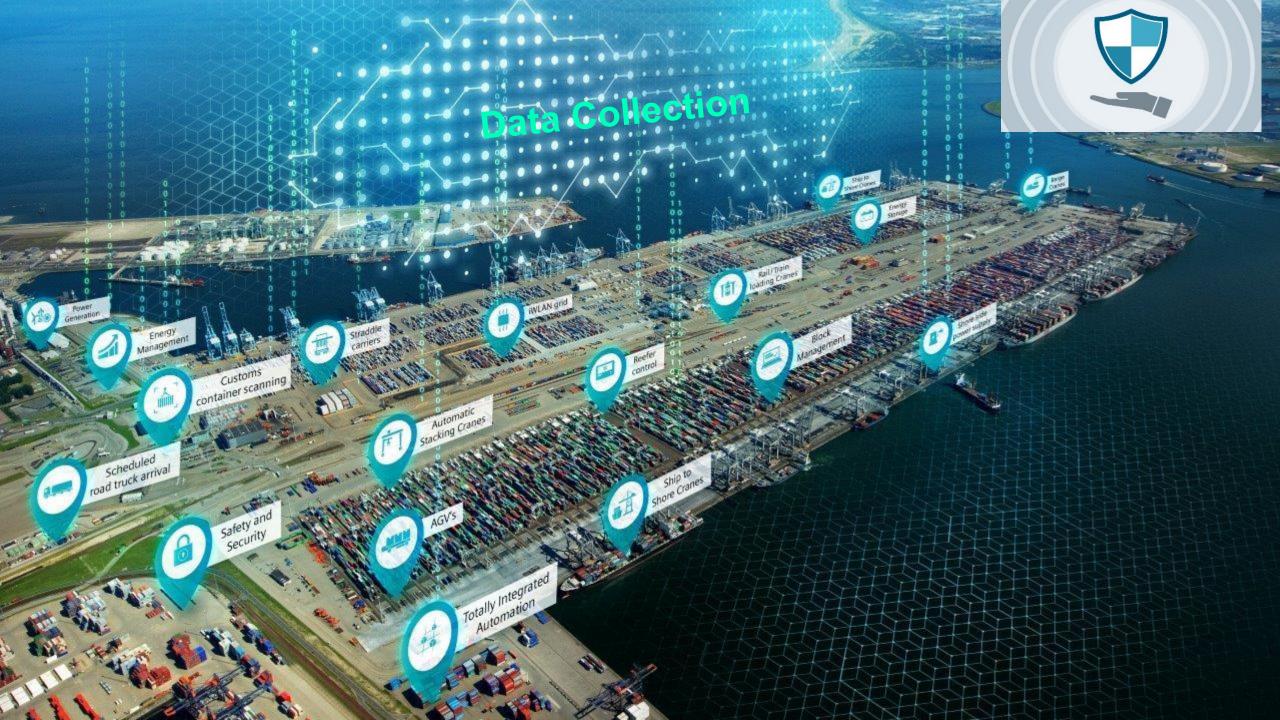

#### **Dynamic Yard Map**

- Crane Status & Position Monitoring
- Fully Customizable View
- cartographical representation
- Separates Yard Maps View i.e. per terminal sectors



#### Data Mining & Data Representation: RCMS

#### **KPI Screen**

- Crane Comparison
- Operational Data
- Fault Messages
- Breakdown Messages

#### **Important KPI**

- MMBF
- Crane Status
- Number of Moves
- Crane Counters, Timers
- Energy Consumption



# Remote Crane Operating System (RCOS)

#### **Automation: RCOS**

Stress on human body (neck/back)

Difficult to create comfortable environment

Reduced visuals due to increase of ship size (>70 high, >10m deep, >20.000 containers)

Automatic moves do not require active human interaction / supervision

Transportation to and from cranes



### **Smart Port**







#### SIMOCRANE RCMS

Remote station

- Operation
- Maintenance
- Planning



#### Remote Control Operating System





#### **Process Historian** Central Archive







Redundant (Hot Standby)





















## Thank you.....

Dalubuhle Yengwa Crane Technology Business Development Manager Siemens South Africa

+27 722 75 33 55