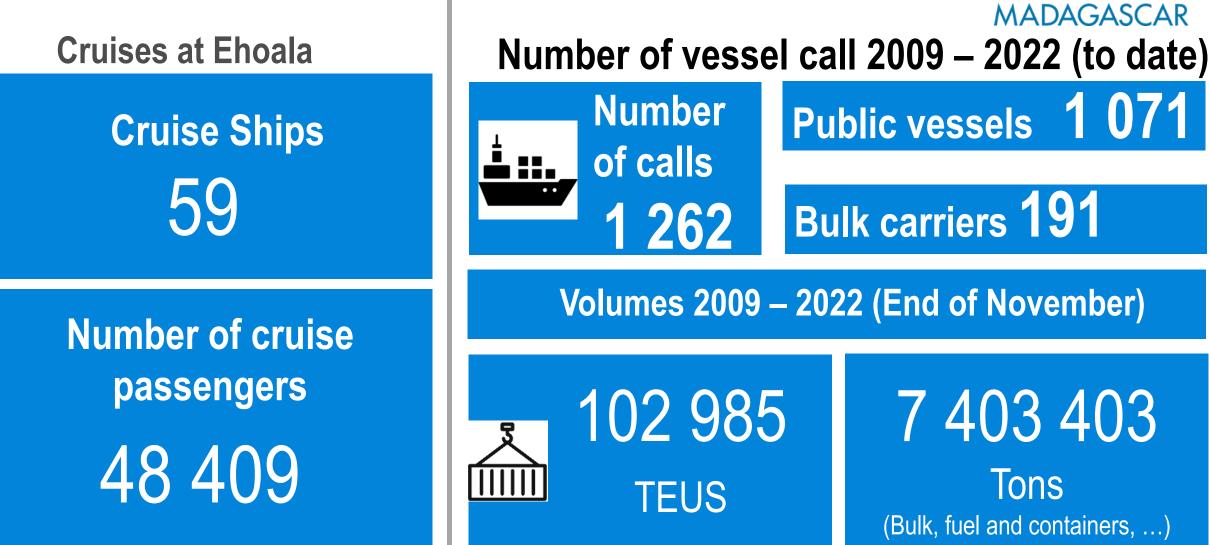

## **TONGA SOA - WELCOME**

L LIND





### «La porte du Sud s'ouvre à vous»

## **Business opportunities at Port d'Ehoala**

December 2022

Presented by Andriantsoa RABIAZA Director of Port d'Ehoala



Favorable context

### **Operational performances**





## Business opportunities for the investors



## AGENDA

# Favorable context





### **Excellent geostrategic position**





Port located at international lines intersection



## **Deep-Water Port of 15,75 meter**





## **Operational performances**



MADAGASCAR

## Accommode all types of vessels



- Bulk carriers (Ilmenite)
- Tankers
- Cargo Container ships
- Barges
- Roll On, Roll-off (RoRo)
- Cruise ships
- Yatch
- Fishing vessel
- Specialized ships...





















### **Statistics**





### Export volume increase estimates for the next 5 years



#### Main destinations for the Exportation





> IMPORTS:

Food productions Humanitarian aids Materials for construction Fuel Packaging materials Medicines Cars Other materials

EXPORTS: Ilmenite Zirsil Mica Sisal Sea products Fruits Vegetal industrial oil Medicinal plants Dry Grains



### Strategic Advantages

### **Cruise Ships are back**







## Handling materials for OOG cargo

## Qualified and certified people



## Business opportunities for investors





### **Invest on Ehoala Park**

#### Ehoala Park: economic zone

- Investiment area available for 440 Ha
- Secured land near ther airport
- Industrial zone for all types of activities

#### **Tariff:**

Attractive tariff : 1,1 USD/m²/year

#### Main avantages

- Attr