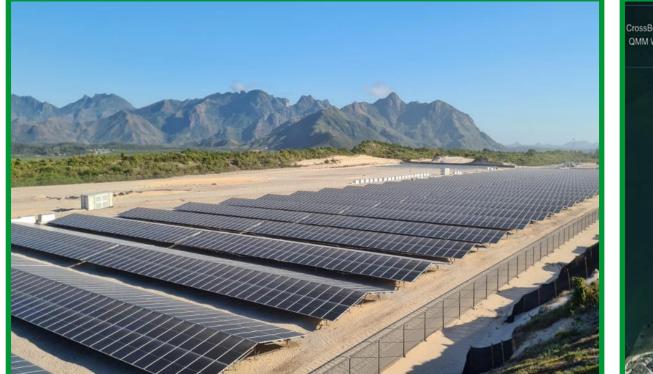

## **Green Energy** 8 MW – Solar plant 12 MW - Wind turbines

### 8 MW solar plant (Operational janv 2023)