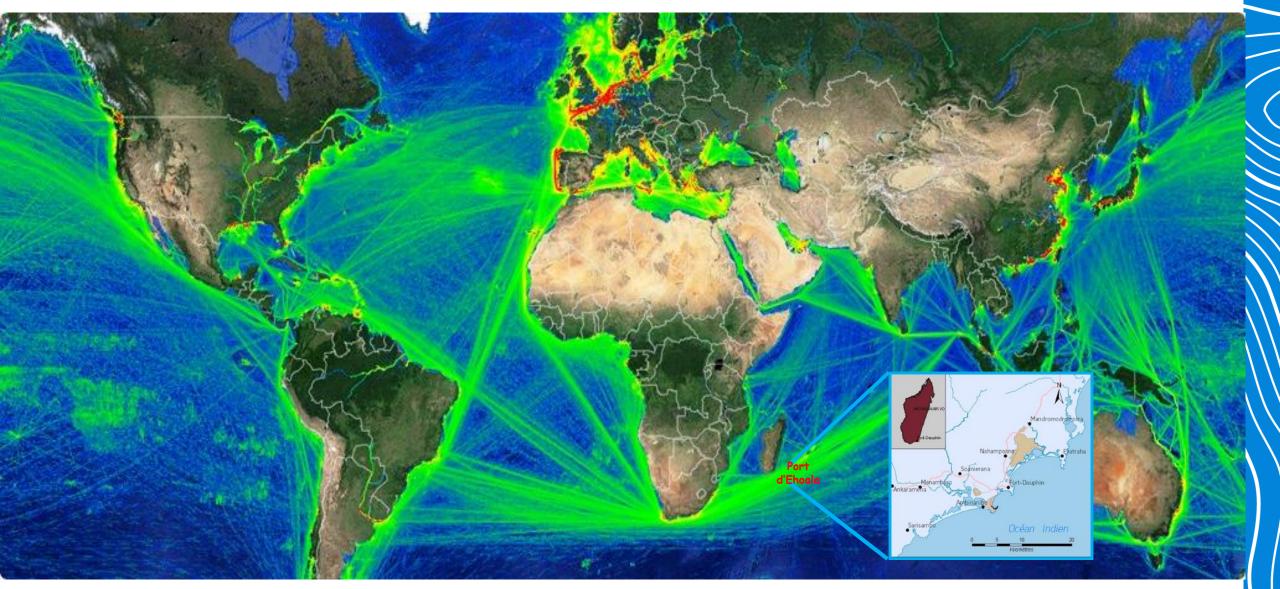

### **Excellent geostrategic position**

Port located at international lines intersection