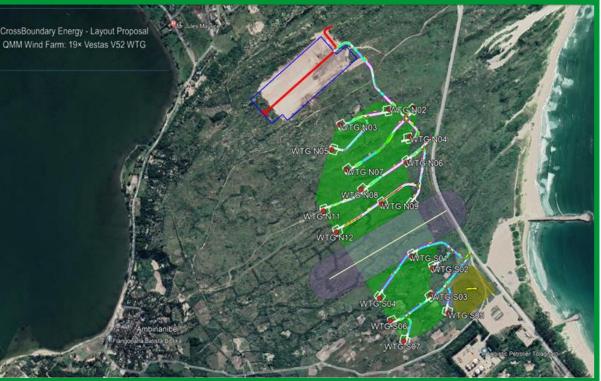

## **Green Energy** 8 MW – Solar plant 12 MW - Wind turbines

### **12 MW wind turbine**

(Operational Dec 2023)