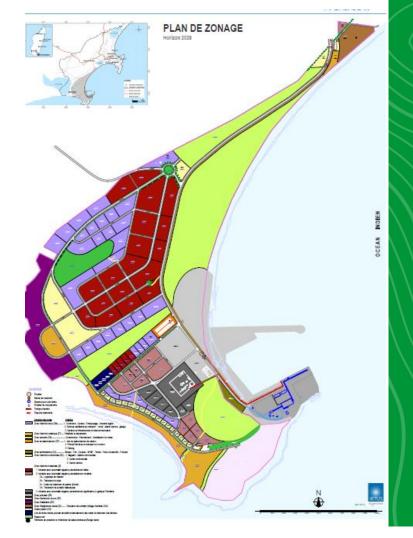

### **Invest on Ehoala Park**

#### Ehoala Park: economic zone

- Investiment area available for 440 Ha
- Secured land near ther airport
- Industrial zone for all types of activities