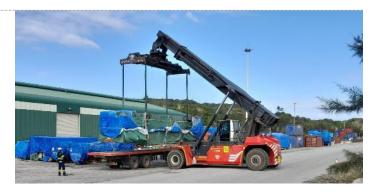

ort of 15,75 meter**





## **Operational performances**



MADAGASCAR

## Accommode all types of vessels



- Bulk carriers (Ilmenite)
- Tankers
- Cargo Container ships
- Barges
- Roll On, Roll-off (RoRo)
- Cruise ships
- Yatch
- Fishing vessel
- Specialized ships...





















### **Statistics**





### Export volume increase estimates for the next 5 years



#### Main destinations for the Exportation





> IMPORTS:

Food productions Humanitarian aids Materials for construction Fuel Packaging materials Medicines Cars Other materials

EXPORTS: Ilmenite Zirsil Mica Sisal Sea products Fruits Vegetal industrial oil Medicinal plants Dry Grains



### Strategic Advantages

### **Cruise Ships are back**







## Handling materials for OOG cargo

## Qualified and certified people



## Business opportunities for investors





### **Invest on Ehoala Park**

#### Ehoala Park: economic zone

- Investiment area available for 440 Ha
- Secured land near ther airport
- Industrial zone for all types of activities

#### **Tariff:**

Attractive tariff : 1,1 USD/m²/year

#### Main avantages

- Attractive price on water and electricity supply
- Proximity to a deep-water port and air-sea logistics platform
- Avalaibility of a pilot zone for investors wishing to relocate their activities in Madagascar







## **Activities accepted at Ehoala Park**





## **Green Energy** 8 MW – Solar plant 12 MW - Wind turbines





### 8 MW solar plant (Operational janv 2023)



### **12 MW wind turbine**

(Operational Dec 2023)

### How to express interest to Ehoala Park

#### SHORT LISTING