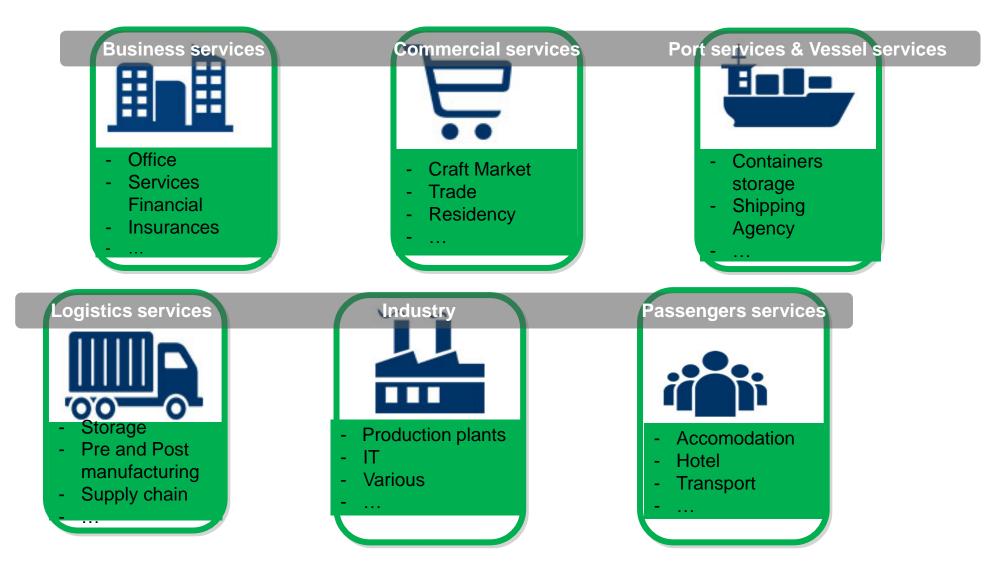

te Zirsil Mica Sisal Sea products Fruits Vegetal industrial oil Medicinal plants Dry Grains



### Strategic Advantages

### **Cruise Ships are back**







## Handling materials for OOG cargo

## Qualified and certified people



## Business opportunities for investors





### **Invest on Ehoala Park**

#### Ehoala Park: economic zone

- Investiment area available for 440 Ha
- Secured land near ther airport
- Industrial zone for all types of activities

#### **Tariff:**

Attractive tariff : 1,1 USD/m²/year

#### Main avantages

- Attractive price on water and electricity supply
- Proximity to a deep-water port and air-sea logistics platform
- Avalaibility of a pilot zone for investors wishing to relocate their activities in Madagascar







## **Activities accepted at Ehoala Park**





## **Green Energy** 8 MW – Solar plant 12 MW - Wind turbines





### 8 MW solar plant (Operational janv 2023)



### **12 MW wind turbine**

(Operational Dec 2023)

### How to express interest to Ehoala Park

#### SHORT LISTING:

- Express of interest
- Submission Business Model
- Review through the selection criteria

SIGNATURE MEMORANDUM OF UNDERSTANDING (MOU)

#### **CONTRACTING:**

- Preliminary Project Summary (APS)
- Preliminary Project Detailed (APD)
- Submission Business Plan

**CONTRAT SIGNATURE** 

#### **CONSTRUCTION AND OPERATION**



RioTinto



## La porte du Sud s'ouvre à vous

### Thank you for your attention !

**B**⊁MSC