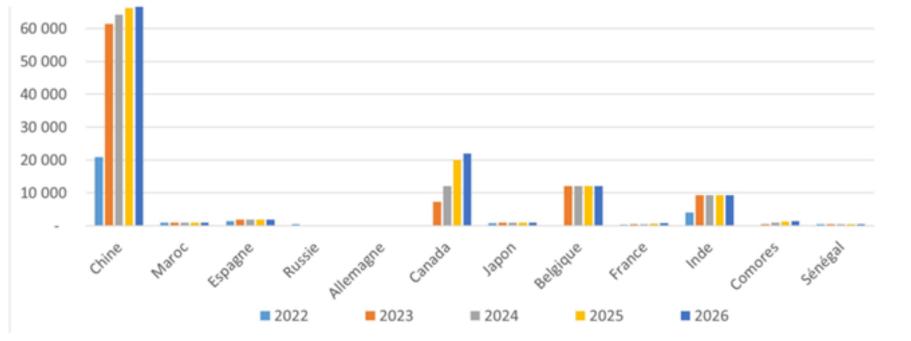

### Export volume increase estimates for the next 5 years

#### Main destinations for the Exportation

> IMPORTS:

Food productions Humanitarian aids Materials for construction Fuel Packaging materials Medicines Cars Other materials

EXPORTS: Ilmenite Zirsil Mica Sisal Sea products Fruits Vegetal industrial oil Medicinal plants Dry Grains