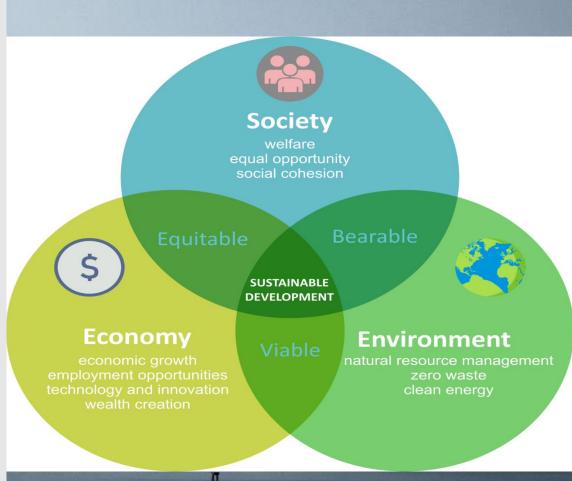

# The broadly used term "sustainable" consists of three dimensions: ECONOMIC, ENVIRONMENTAL

#### & SOCIETAL

>Triple bottom lines of the concept of sustainability balances: land issues to the environmental aspect; labour combined to social aspect and technology according to economic approach.

Sustainable Development Goals (SDGs) – Agenda 2030 of UN are considered as the most profound plan to reach global sustainability.