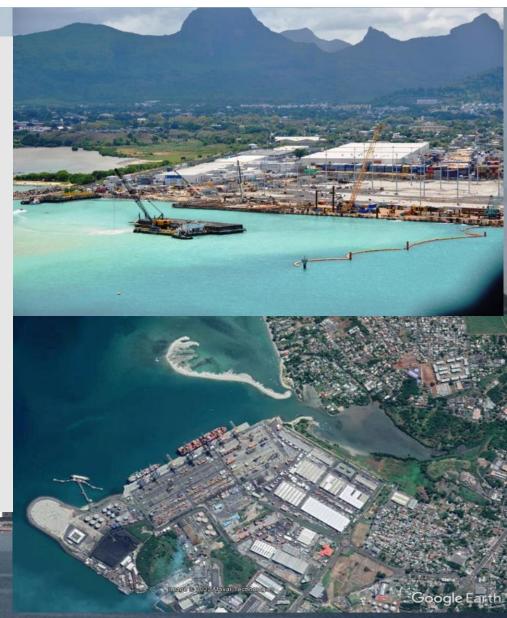

# **Development Vision for Les Salines**

14 Dec 2022

Progress Photographs of the Cruise Terminal Project

**Mauritius Ports Authority** 

**Other salient measures to ensure sustainability** 

- In addition to the perimeter fencing, CCTV system is being upgraded to sustain our ISPS certification
- > A Cargo Community System for trade facilitation is operational
- > An enhanced VTS has been commissioned & a vessel clearance system is in progress
- > Development of solar PV system by MPA is under consideration
- Study for shore power to vessels conducted
- > Potential use of cleaner sources like LNG, wood chips, etc. for power generation is being considered
- > MPA will be commissioning a review of its Port Masterplan