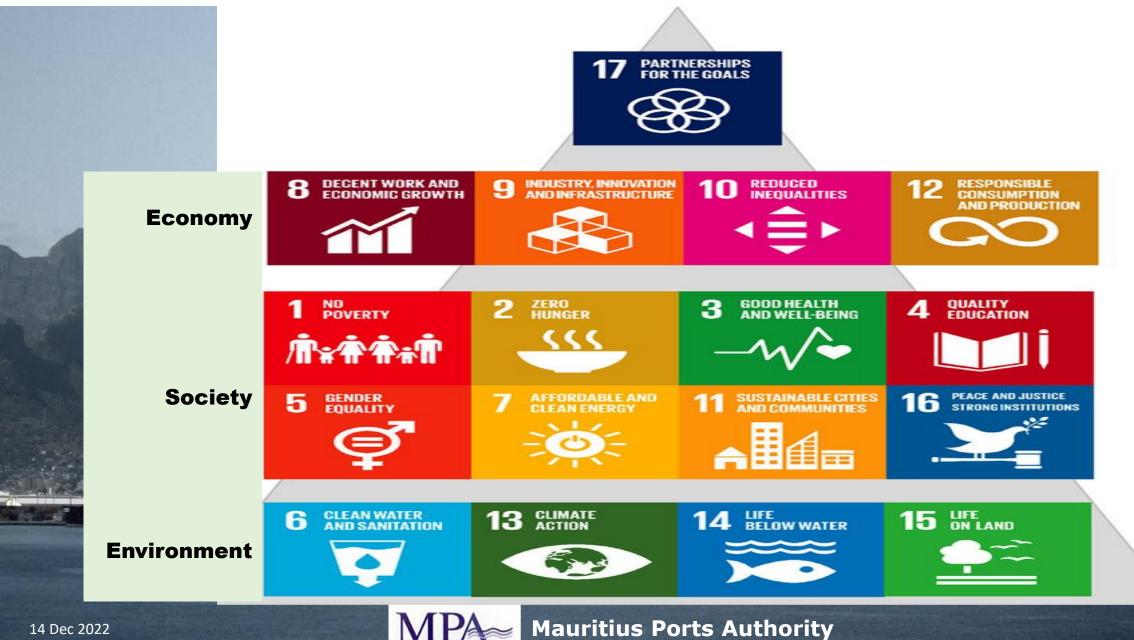

#### & SOCIETAL

>Triple bottom lines of the concept of sustainability balances: land issues to the environmental aspect; labour combined to social aspect and technology according to economic approach.

Sustainable Development Goals (SDGs) – Agenda 2030 of UN are considered as the most profound plan to reach global sustainability.