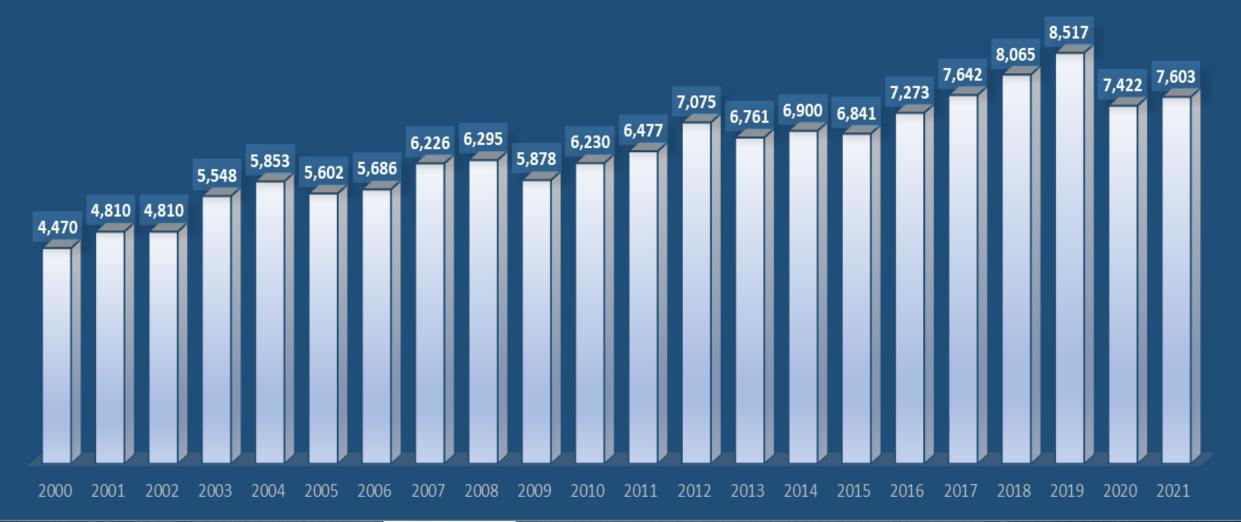

| Port Trade Performance C                                                                                                                                   | Y 2021                                                      |        |
|------------------------------------------------------------------------------------------------------------------------------------------------------------|-------------------------------------------------------------|--------|
| Total Traffic                                                                                                                                              | 7.6 MT (+2.4%)                                              |        |
| <ul> <li>Containerised cargo</li> <li>Dry Bulk Traffic (Cement, Coal, Wheat, Sugar)</li> <li>Liquid Bulk Traffic (Petroleum Products, Molasses)</li> </ul> | 3.7 M T (+1.9%)<br>1.8 MT (+7.0%)<br>2.0 MT (-2.6%)         |        |
| Total Container Throughput                                                                                                                                 | 663.6 K TEUs (-0.4%)                                        |        |
| Captive Container Traffic                                                                                                                                  | 226.3 K TEUs ( -9.2%)                                       |        |
| Transhipment Inwards Container Traffic                                                                                                                     | 210.0 K TEUs ( +9.2%)                                       |        |
| Transhipment Outwards Container Traffic                                                                                                                    | 210.8 K TEUs (+9.5%)                                        |        |
| Total Cruise Traffic                                                                                                                                       | 338 pax ( - 99.0%)                                          |        |
| Total Fish Traffic                                                                                                                                         | 99.9 K tonnes ( - 5.5%)                                     |        |
| Total Bunker                                                                                                                                               | 618 K tonnes ( -3.5%)                                       | 100.00 |
| Total Vessel Calls<br>Container Vessels<br>Fishing Vessels<br>Cruise Vessels                                                                               | 2,550 ( -8.1%)<br>459 (-1.3%)<br>727 (-5.0%)<br>1 ( -95.0%) |        |