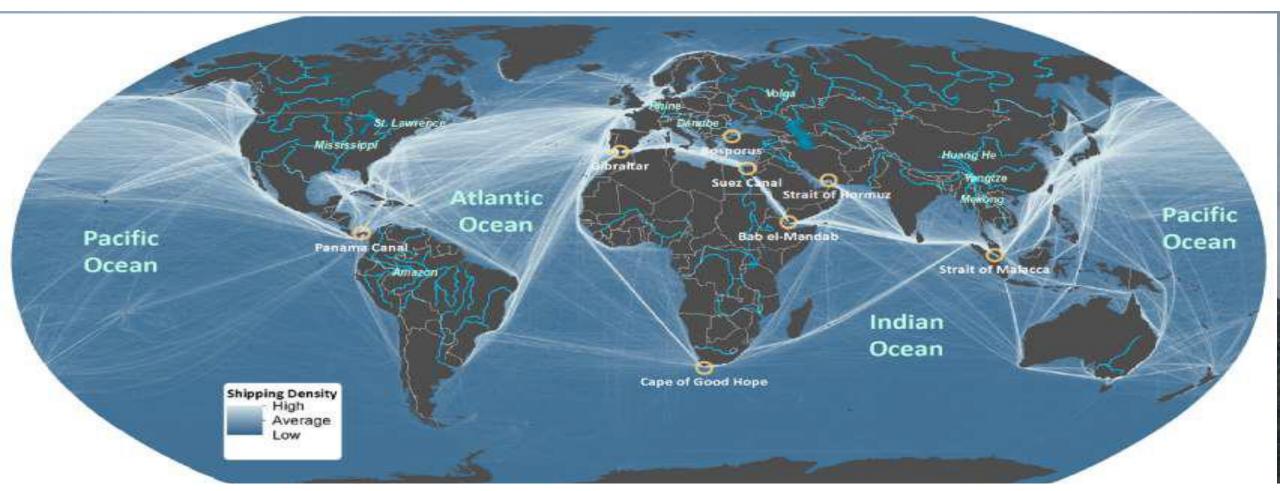

**Mauritius Ports Authority** 

2

Source: Shipping density data adapted from National Center for Ecological Analysis and Synthesis, A Global Map of Human Impacts to Marine Ecosystems.

Mauritius is located at the intersection of several main shipping lanes, ideal for hub-and spoke transhipment to East Africa and other Indian Ocean islands, as well as relay transhipment for longer distance routes.