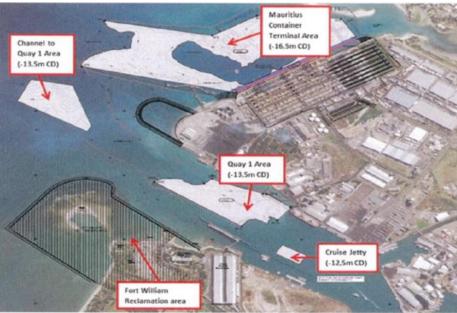

The need to deepen the navigational channel was planned taking into consideration that some 1.4 M m<sup>3</sup> of dredged material so generated would need to be used beneficially & in an environmentally sound manner

The increase in vessel size generated the need to extend the quay & expand the container stacking yard -**Funding Agency** required compliance to **ESIA** conditions for the adjoining **Bird Sanctuary &** neighbouring population

Setting up of a dedicated Oil Jetty for the handling of all petroleum products to mitigate the level of risks to the city & neighbouring residential areas

Development of a Cruise Jetty in the greenfield site at Les Salines