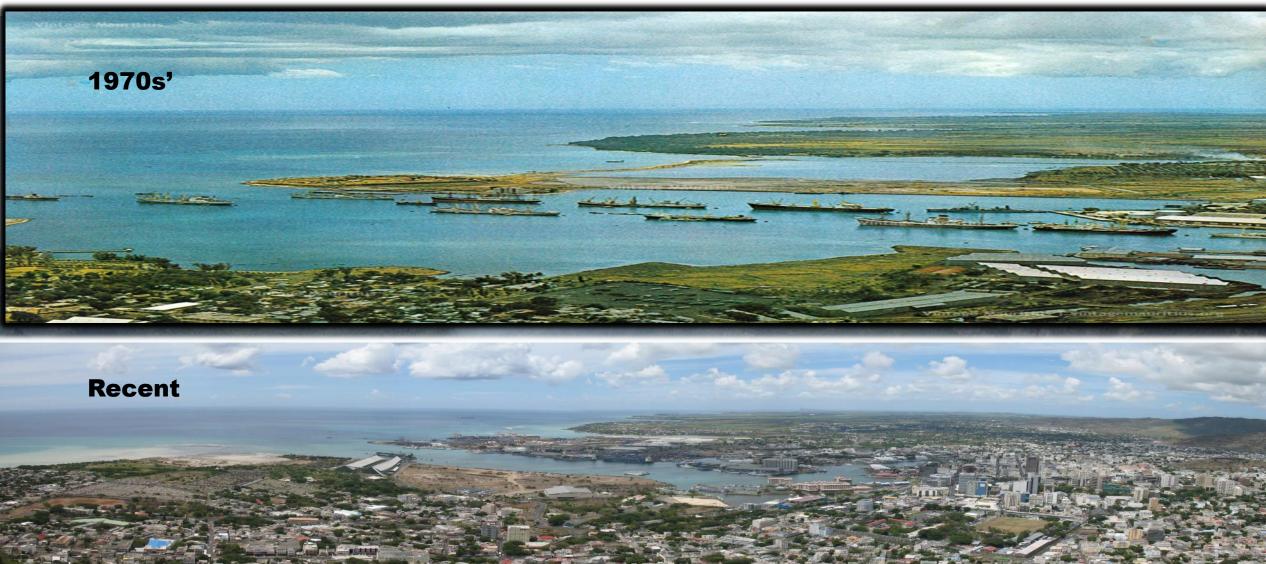

ations to meet their own needs" (World Commission on Environment and Development, 1987).
- > a process of change in which the exploitation of resources, the direction of investments, the orientation of technological development and institutional change are all in harmony and enhance both current and future potential to meet human needs and aspirations.



in l

# The broadly used term "sustainable" consists of three dimensions: ECONOMIC, ENVIRONMENTAL

#### & SOCIETAL

>Triple bottom lines of the concept of sustainability balances: land issues to the environmental aspect; labour combined to social aspect and technology according to economic approach.

Sustainable Development Goals (SDGs) – Agenda 2030 of UN are considered as the most profound plan to reach global sustainability.







6



14 Dec 2022



**Mauritius Ports Authority** 

|                    |                    |