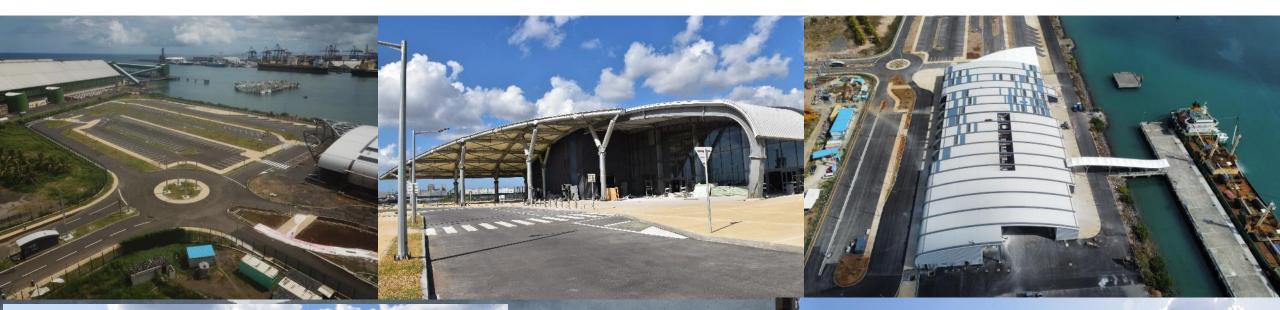

- Dedicated facility Segregation of passenger handling
- Allow for a mixed waterfront development to promote commercial, touristic & recreational facilities

- Investment about MuR 800 million
- Construction works nearing completion
- Floor area of 7500 sq m planned for peaks of 4000 passengers
- Developed over some 4.5 hectares includes some150 parking slots
- Flexible planning allows for other events over about 2500 sq m

# **Development Vision for Les Salines**

14 Dec 2022

Progress Photographs of the Cruise Terminal Project

**Mauritius Ports Authority** 

**Other salient measures to ensure sustainability** 

- In addition to the perimeter fencing, CCTV system is being upgraded to sustain our ISPS certification
- > A Cargo Community System for trade facilitation is operational
- > An enhanced VTS has been commissioned & a vessel clearance system is in progress
- > Development of solar PV system by MPA is under consideration
- Study for shore power to vessels conducted
- > Potential use of cleaner sources like LNG, wood chips, etc. for power generation is being considered
- > MPA will be commissioning a review of its Port Masterplan