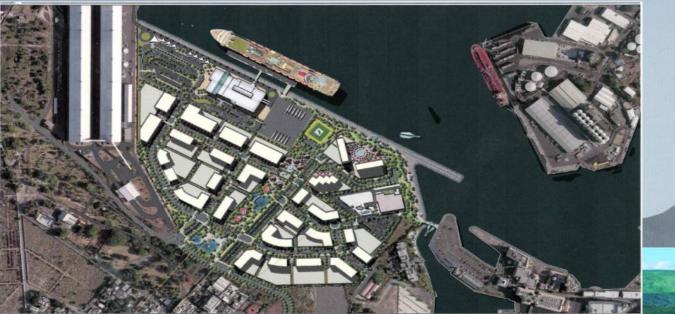

- Dedicated facility Segregation of passenger handling
- Allow for a mixed waterfront development to promote commercial, touristic & recreational facilities

- Investment about MuR 800 million
- Construction works nearing completion
- Floor area of 7500 sq m planned for peaks of 4000 passengers
- Developed over some 4.5 hectares includes some150 parking slots
- Flexible planning allows for other events over about 2500 sq m

# **Development Vision for Les Salines**

14 Dec 2022

Progress Photographs of the Cruise Terminal Project

**Mauritius Ports Authority** 

**Other salient measures to ensure sustainability** 

- In addition to the perimeter fencing, CCTV system is being upgraded to sustain our ISPS certification
- > A Cargo Community System for trade facilitation is operational
- > An enhanced VTS has been commissioned & a vessel clearance system is in progress
- > Development of solar PV system by MPA is under consideration
- Study for shore power to vessels conducted
- > Potential use of cleaner sources like LNG, wood chips, etc. for power generation is being considered
- > MPA will be commissioning a review of its Port Masterplan