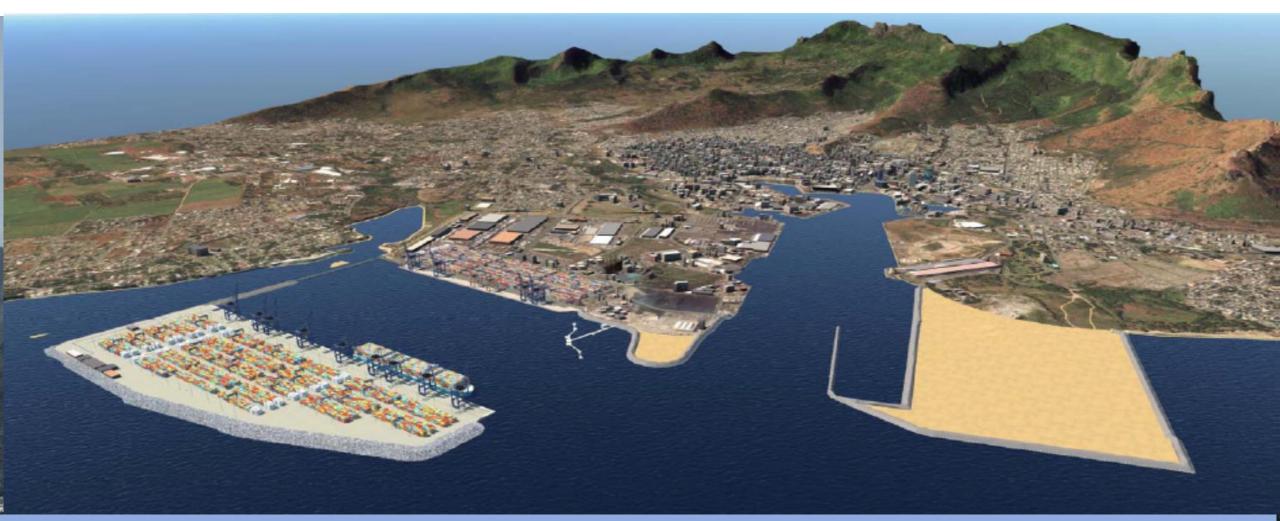

**Techno-economic Feasibility Study Island Terminal Project (2019)** 

- Breakwater 1.7 km
- Land Reclamation: 55-60 Ha
- Deepening of Access Channel : 18 m
- Container Terminal with 3x400m long berths

A Climate Change Vulnerability & Adaptation Study for Port Louis(CCTN - 2020) has confirmed the need for a breakwater to provide protection to the existing container Terminal