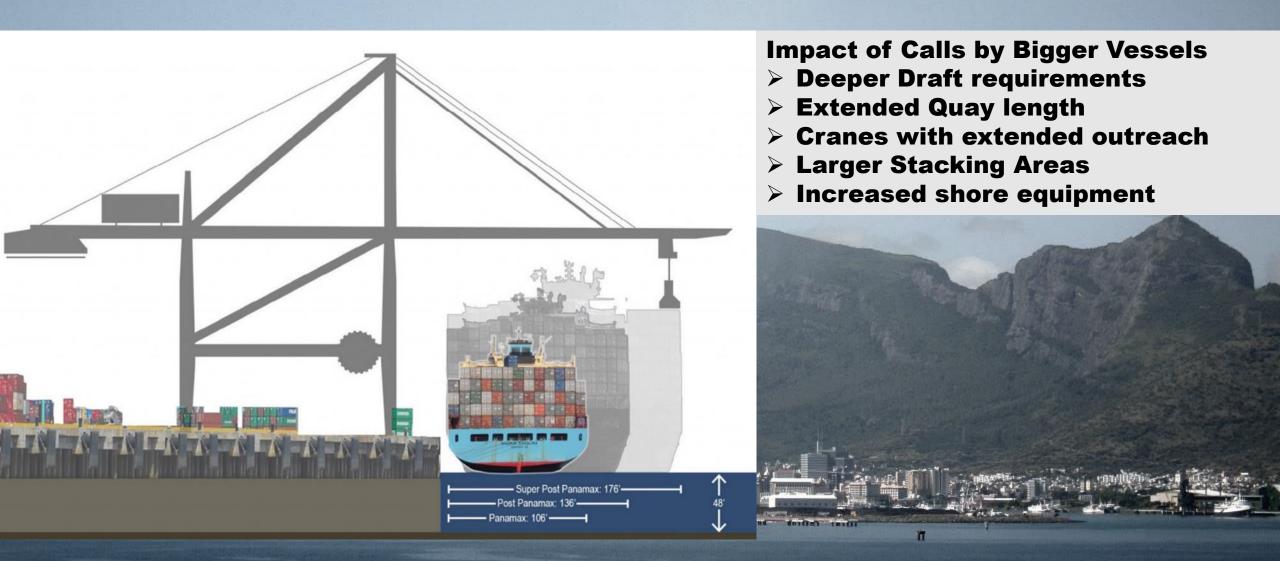

The increase in vessel size generated the need to extend the quay & expand the container stacking yard -**Funding Agency** required compliance to **ESIA** conditions for the adjoining **Bird Sanctuary &** neighbouring population