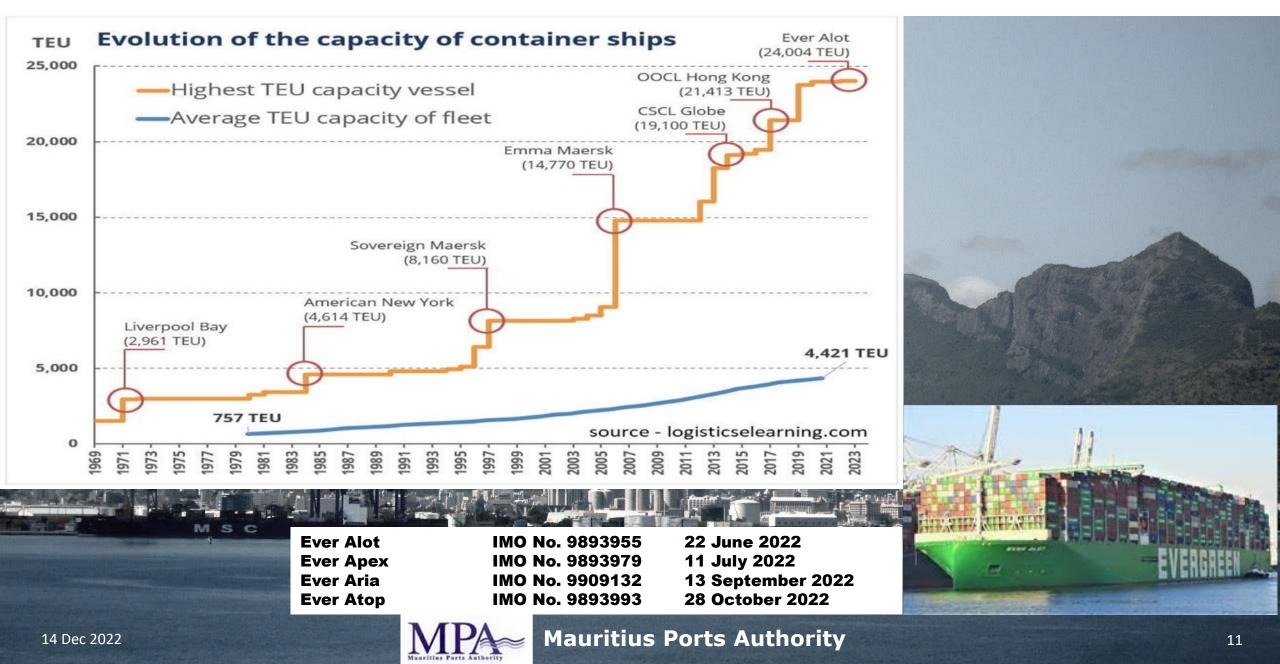

The increase in vessel size generated the need to extend the quay & expand the container stacking yard -**Funding Agency** required compliance to **ESIA** conditions for the adjoining **Bird Sanctuary &** neighbouring population