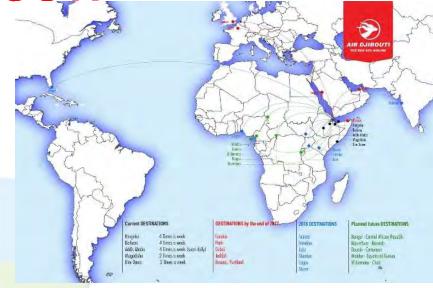

| 1 346      | 1 440 | 1 517 | 1 691 | 1 788 | 1 908 | 2 046 | 2193 |

### **Djibouti macro-economic indicators**





### **About DPFZA**







### COMESA a market of 514 million consumers



## **Currently Operational Projects**



1. Doraleh Multipurpose Port 2. Port of Tadjourah 3.Port of Ghoubet 4. Air Djibouti 5.Red Sea Bunkering 6. Djibouti International Free Trade Zone (Pilot Zone)

## **Main Logistics Platforms**





### **Port of Tadjourah**

### **Port of Ghoubet**







**Total Investment: 91 Million USD** 

**Total Investment: 64 Million USD** 

### **The Road Connexions**





## **The Railway Connexions**





## **Statistics: Containers (TEU)**





## **Statistics: Non containerized (Metric Tons)**





## Others logistics related projects



**AIR DJIBOUTI** 





## **Red Sea Bunkering**



# Djibouti International Free Trade Zone (in development)





### DJIBOUTI INTERNATIONAL FREE TRADE ZONE

The Djibouti international free trade zone occupied 48.2 KM2 and Phase I comprises 3 functional areas, closed to all regional major ports.



## **Upcoming Projects**



1. Import/Export Community Single Window Platform 2. Djibouti National Shipping Company 3. Djibouti International Container Terminal 4. Ship Repair Yard 5. Business District 6. Djibouti Damerjog Industries Development (DDID) 7. Al Haj Hassan Gouled Aptidon International Airport & Cargo Village 8. Al Haj Ahmed Dini Ahmed International Airport

### Port Community System





Electronic Single Window for Import/Export Community (Air, Sea, Land)

Aligned with the trade facilitation agreement