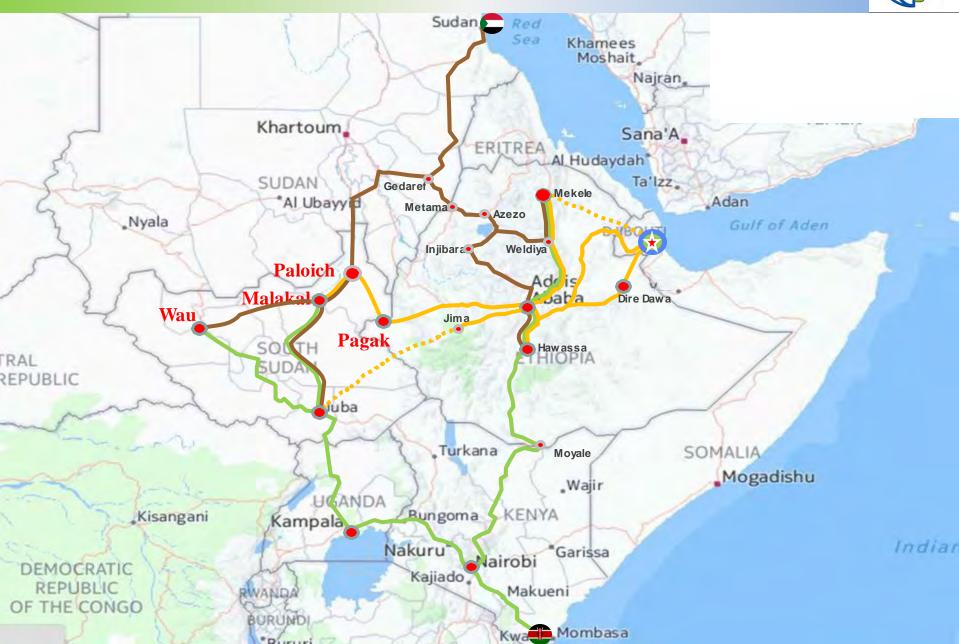

----|-------|-------|-------|-------|-------|-------|------|
| Year     | 2009  | 2010          | 2011       | 2012  | 2013  | 2014  | 2015  | 2016  | 2017  | 2018 |
| USD      | 1 199 | 1 258         | 1 346      | 1 440 | 1 517 | 1 691 | 1 788 | 1 908 | 2 046 | 2193 |

### **Djibouti macro-economic indicators**





### **About DPFZA**







### COMESA a market of 514 million consumers



## **Currently Operational Projects**



1. Doraleh Multipurpose Port 2. Port of Tadjourah 3.Port of Ghoubet 4. Air Djibouti 5.Red Sea Bunkering 6. Djibouti International Free Trade Zone (Pilot Zone)

## **Main Logistics Platforms**





### **Port of Tadjourah**

### **Port of Ghoubet**







**Total Investment: 91 Million USD** 

**Total Investment: 64 Million USD** 

### **The Road Connexions**





## **The Railway Connexions**





## **Statistics: Containers (TEU)**





## **Statistics: Non containerized (Metric Tons)**





## Others logistics related projects



**AIR DJIBOUTI** 





## **Red Sea Bunkering**



# Djibouti International Free Trade Zone (in development)





### DJIBOUTI INTERNATIONAL FREE TRADE ZONE

The Djibouti international free trade zone occupied 48.2 KM2 and Phase I comprises 3 functional areas, closed to all regional major ports.



## **Upcoming Projects**



1. Import/Export Community Single Window Platform 2. Djibouti National Shipping Company 3. Djibouti International Container Terminal 4. Ship Repair Yard 5. Business District 6. Djibouti Damerjog Industries Development (DDID) 7. Al Haj Hassan Gouled Aptidon International Airport & Cargo Village 8.