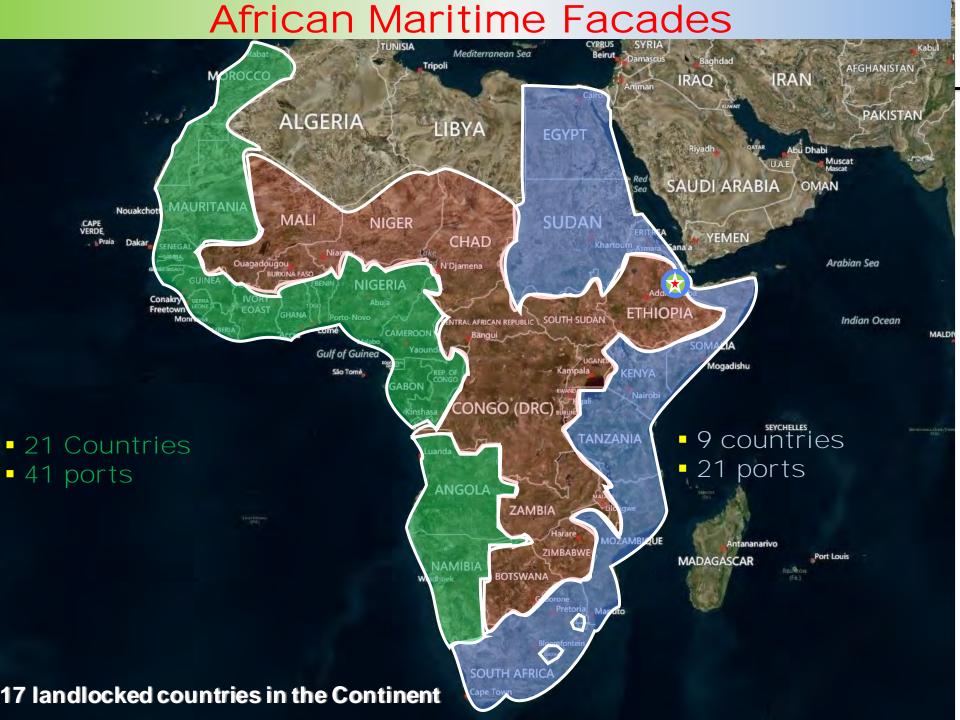

## **Worldwide Connection**



## **Djibouti**

Ports & Free Zones Authority



## **Djibouti Overview**



### **Independence**

27<sup>th</sup> June 1977

### **Area**



| <u>U</u> | DI pc | <u>r capi</u> | <u>.ta</u> |       |       |       |       |       |       |      |
|----------|-------|---------------|------------|-------|-------|-------|-------|-------|-------|------|
| Year     | 2009  | 2010          | 2011       | 2012  | 2013  | 2014  | 2015  | 2016  | 2017  | 2018 |
| USD      | 1 199 | 1 258         | 1 346      | 1 440 | 1 517 | 1 691 | 1 788 | 1 908 | 2 046 | 2193 |

### **Djibouti macro-economic indicators**





### **About DPFZA**







### COMESA a market of 514 million consumers



## **Currently Operational Projects**



1. Doraleh Multipurpose Port 2. Port of Tadjourah 3.Port of Ghoubet 4. Air Djibouti 5.Red Sea Bunkering 6. Djibouti International Free Trade Zone (Pilot Zone)

## **Main Logistics Platforms**





### **Port of Tadjourah**

### **Port of Ghoubet**







**Total Investment: 91 Million USD** 

**Total Investment: 64 Million USD** 

### **The Road Connexions**





## **The Railway Connexions**





## **Statistics: Containers (TEU)**





## **Statistics: Non containerized (Metric Tons)**





## Others logistics related projects



**AIR DJIBOUTI** 





## **Red Sea Bunkering**



# Djibouti International Free Trade Zone (in development)





### DJIBOUTI INTERNATIONAL FREE TRADE ZONE

The Djibouti