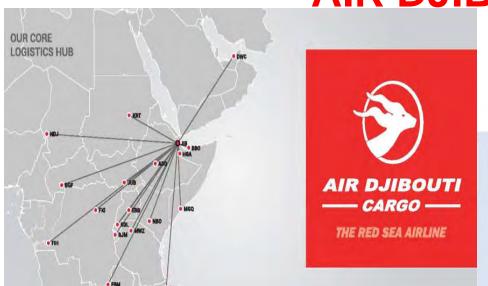

| 1 346      | 1 440 | 1 517 | 1 691 | 1 788 | 1 908 | 2 046 | 2193 |

### **Djibouti macro-economic indicators**





### **About DPFZA**







### COMESA a market of 514 million consumers



## **Currently Operational Projects**



1. Doraleh Multipurpose Port 2. Port of Tadjourah 3.Port of Ghoubet 4. Air Djibouti 5.Red Sea Bunkering 6. Djibouti International Free Trade Zone (Pilot Zone)

## **Main Logistics Platforms**





### **Port of Tadjourah**

### **Port of Ghoubet**







**Total Investment: 91 Million USD** 

**Total Investment: 64 Million USD** 

### **The Road Connexions**





## **The Railway Connexions**





## **Statistics: Containers (TEU)**





## **Statistics: Non containerized (Metric Tons)**





## Others logistics related projects



**AIR DJIBOUTI** 





## **Red Sea Bunkering**



# Djibouti International Free Trade Zone (in development)





### DJIBOUTI INTERNATIONAL FREE TRADE ZONE

The Djibouti international free trade zone occupied 48.2 KM2 and Phase I comprises 3 functional areas, closed to all regional major ports.



## **Upcoming Projects**



1. Import/Export Community Single Window Platform 2. Djibouti National Shipping Company 3. Djibouti International Container Terminal 4. Ship Repair Yard 5. Business District 6. Djibouti Damerjog Industries Development (DDID) 7. Al Haj Hassan Gouled Aptidon International Airport & Cargo Village 8. Al Haj Ahmed Dini Ahmed International Airport

### Port Community System





Electronic Single Window for Import/Export Community (Air, Sea, Land)

Aligned with the trade facilitation agreemen