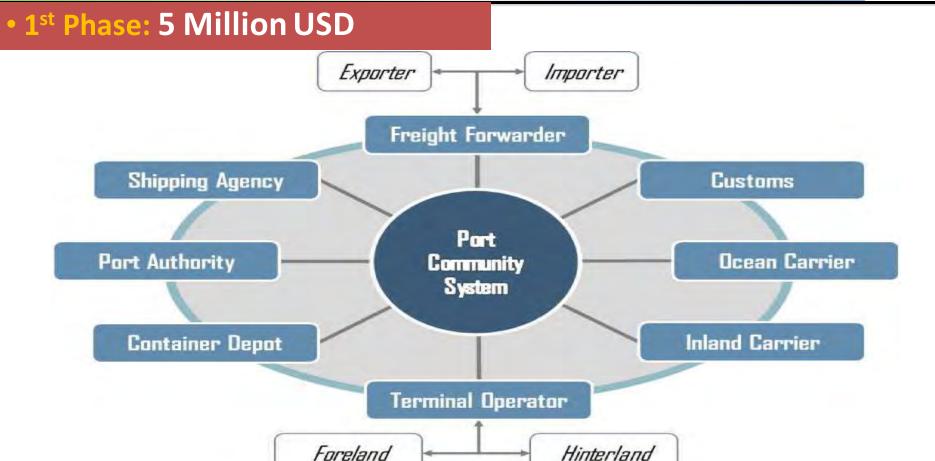

### Port Community System

Electronic Single Window for Import/Export Community (Air, Sea, Land)

Aligned with the trade facilitation agreement of Bali

Increased transparency, Lower costs for traders, efficiency for the trade community, Better Compliance.

Integrated Port community system for faster and efficient port operations

The First Semester 2020

Projet to start Second Semestre 2018

Project to start the Second Semestre 2018

| up                    |                  |                        |  |  |
|-----------------------|------------------|------------------------|--|--|
| Project               | Investment (USD) | To be Operational on   |  |  |
| Port Community System | 5 Million        | The first Ouarter 2018 |  |  |