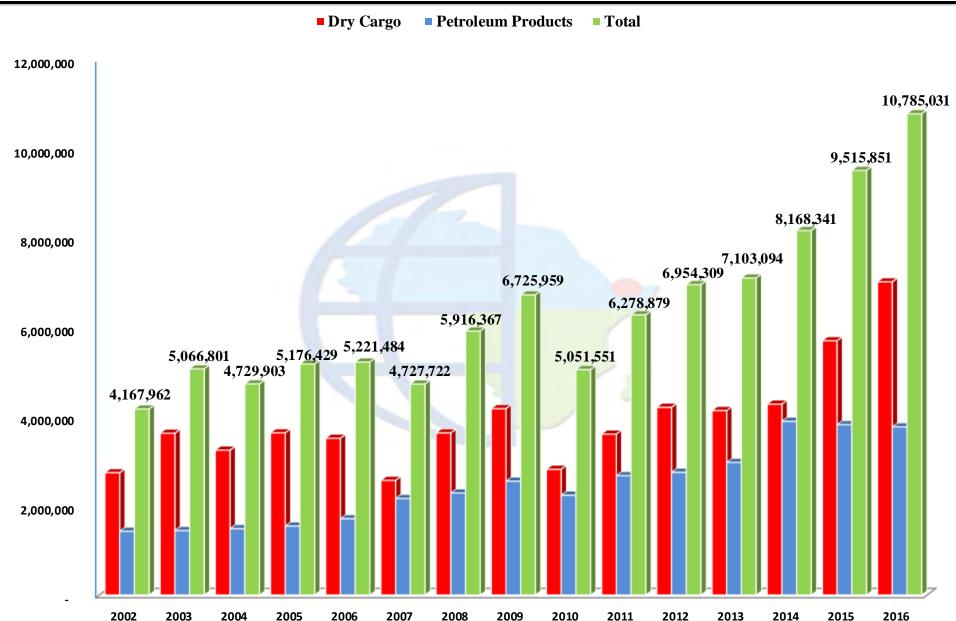

| 2015  | 2016  | 2017  | 2018 |
| USD      | 1 199 | 1 258         | 1 346      | 1 440 | 1 517 | 1 691 | 1 788 | 1 908 | 2 046 | 2193 |

### **Djibouti macro-economic indicators**





### **About DPFZA**







### COMESA a market of 514 million consumers



## **Currently Operational Projects**



1. Doraleh Multipurpose Port 2. Port of Tadjourah 3.Port of Ghoubet 4. Air Djibouti 5.Red Sea Bunkering 6. Djibouti International Free Trade Zone (Pilot Zone)

## **Main Logistics Platforms**





### **Port of Tadjourah**

### **Port of Ghoubet**







**Total Investment: 91 Million USD** 

**Total Investment: 64 Million USD** 

### **The Road Connexions**





## **The Railway Connexions**





## **Statistics: Containers (TEU)**





## **Statistics: Non containerized (Metric Tons)**





## Others logistics related projects



**AIR DJIBOUTI** 





## **Red Sea Bunkering**



# Djibouti International Free Trade Zone (in development)





### DJIBOUTI INTERNATIONAL FREE TRADE ZONE

The Djibouti international free trade zone occupied 48.2 KM2 and Phase I comprises 3 functional areas, closed to all regional major ports.



## **Upcoming Projects**



1. Import/Export Community Single Window Platform 2. Djibouti National Shipping Company 3. Djibouti International Container Terminal 4. Ship Repair Yard 5. Business District 6. Djibouti Damerjog Industries Development (DDID) 7. Al Haj Hassan Gouled Aptidon International Airport & Cargo Village 8. Al Haj Ahmed Dini Ahmed International Airport

### Port Community System





Electronic Single Window for Import/Export Community (