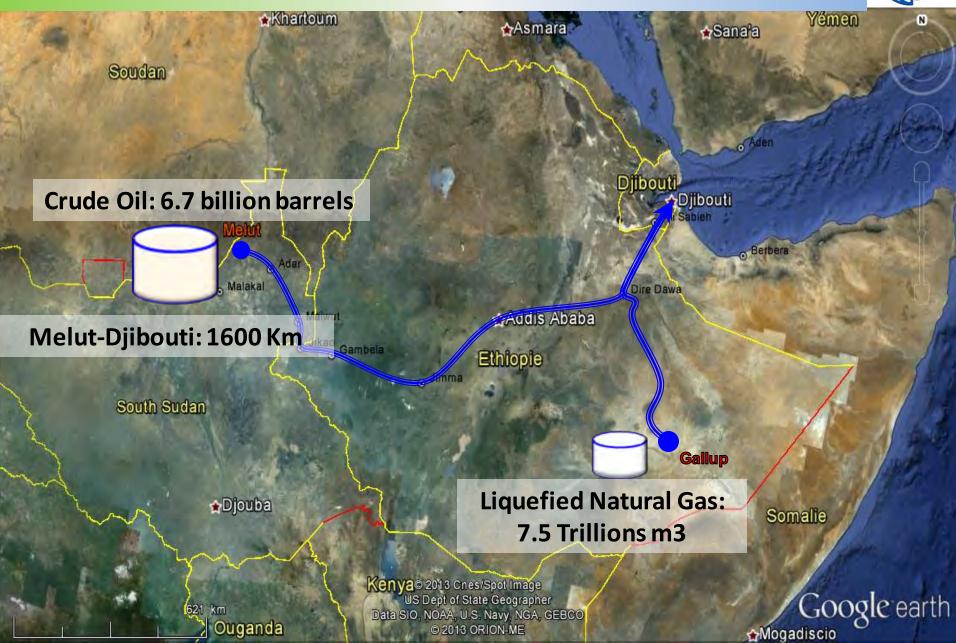

j Ahmed Dini Ahmed International Airport

### Port Community System





Electronic Single Window for Import/Export Community (Air, Sea, Land)

Aligned with the trade facilitation agreement of Bali

Increased transparency, Lower costs for traders, efficiency for the trade community, Better Compliance.

Integrated Port community system for faster and efficient port operations

## Djibouti National Shipping Company





# Djibouti International Container Terminal (##);





## **Ship Repair and Drydocks**





## **Business District**





### **Djibouti Damerjog Industries Development (DDID)**





3. Storage tanks

6. Livestock Terminal

### **Djibouti Damerjog Industries Development (DDID)**





### **Djibouti Damerjog Industries Development (DDID)**





### **Connecting Pipelines**





# Trans-African Railways (Djibouti-Lagos-Dakar)





Potential container traffic of 53 Million TEUs

### Al Haj Hassan Gouled International Airport & Cargo VIIage



• Total Investment: 385 Million USD



## Al Haj Ahmed Dini Airport







**Operations Starting Date** 

May 2017

June 2017

June 2017

July 2015

July 2015

October 2018

Investment (USD)

| Completed Projects |  |
|--------------------|--|
|                    |  |

580 Million

91 Million

64 Million

66 Million

350 Million

1,151 Billion USD

100.000 (Paid up capital)

| Completed Projects |
|--------------------|
|--------------------|

**Project** 

**Doraleh Multipurpose Port** 

Port of Tadjourah

Port of Goubet

Air Djibouti

**RedSea Bunkering** 

**DIFTZ** 

(Pilot phase of 2,4KM2)

**Total** 

## upcoming Proj