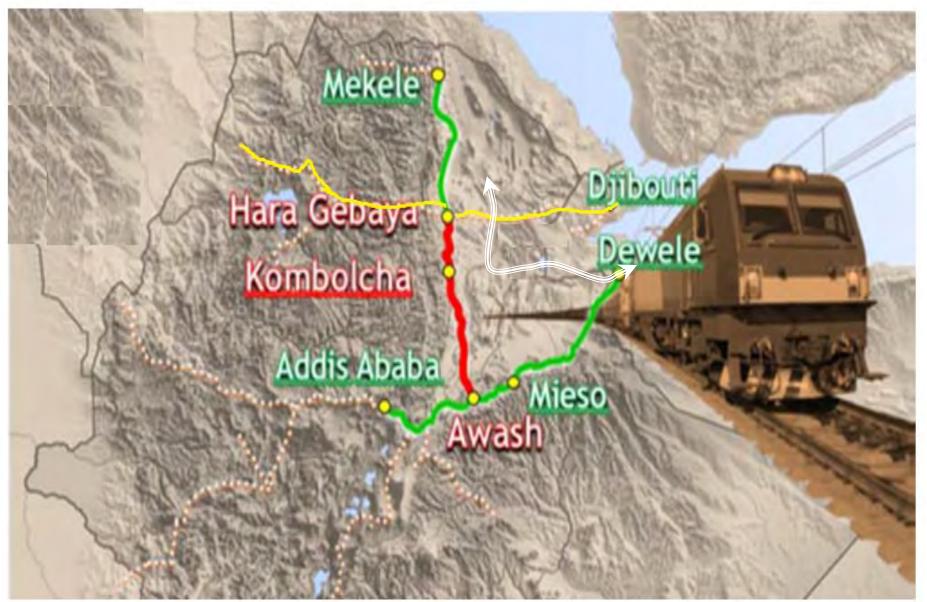

-|-------|-------|------|
| Year     | 2009  | 2010          | 2011       | 2012  | 2013  | 2014  | 2015  | 2016  | 2017  | 2018 |
| USD      | 1 199 | 1 258         | 1 346      | 1 440 | 1 517 | 1 691 | 1 788 | 1 908 | 2 046 | 2193 |

### **Djibouti macro-economic indicators**





### **About DPFZA**







### COMESA a market of 514 million consumers



## **Currently Operational Projects**



1. Doraleh Multipurpose Port 2. Port of Tadjourah 3.Port of Ghoubet 4. Air Djibouti 5.Red Sea Bunkering 6. Djibouti International Free Trade Zone (Pilot Zone)

## **Main Logistics Platforms**





### **Port of Tadjourah**

### **Port of Ghoubet**







**Total Investment: 91 Million USD** 

**Total Investment: 64 Million USD** 

### **The Road Connexions**





## **The Railway Connexions**





## **Statistics: Containers (TEU)**





## **Statistics: Non containerized (Metric Tons)**





## Others logistics related projects



**AIR DJIBOUTI** 





## **Red Sea Bunkering**



# Djibouti International Free Trade Zone (in development)





### DJIBOUTI INTERNATIONAL FREE TRADE ZONE

The Djibouti international free trade zone occupied 48.2 KM2 and Phase I comprises 3 functional areas, closed to all regional major ports.



## **Upcoming Projects**



1. Import/Export Community Single Window Platform 2. Djibouti National Shipping Company 3. Djibouti International Container Terminal 4. Ship Repair Yard 5. Business District 6. Djibouti Damerjog Industries Development (DDID) 7. Al Haj Hassan Gouled Aptidon International Airport & Cargo Village 8. Al Haj Ahmed Dini Ahmed Internation