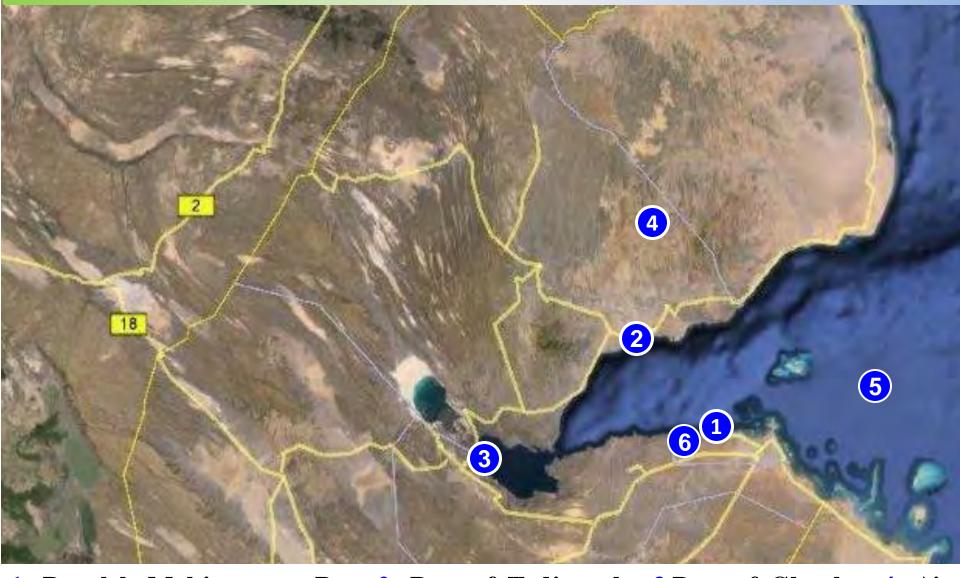

## **Currently Operational Projects**

1. Doraleh Multipurpose Port 2. Port of Tadjourah 3.Port of Ghoubet 4. Air Djibouti 5.Red Sea Bunkering 6. Djibouti International Free Trade Zone (Pilot Zone)