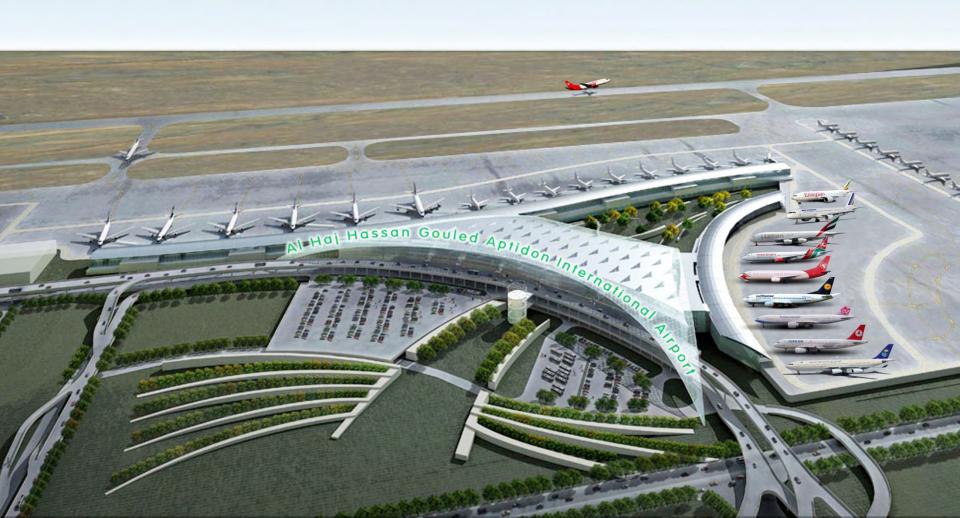

### Al Haj Hassan Gouled International Airport & Cargo VIIage

• Total Investment: 385 Million USD