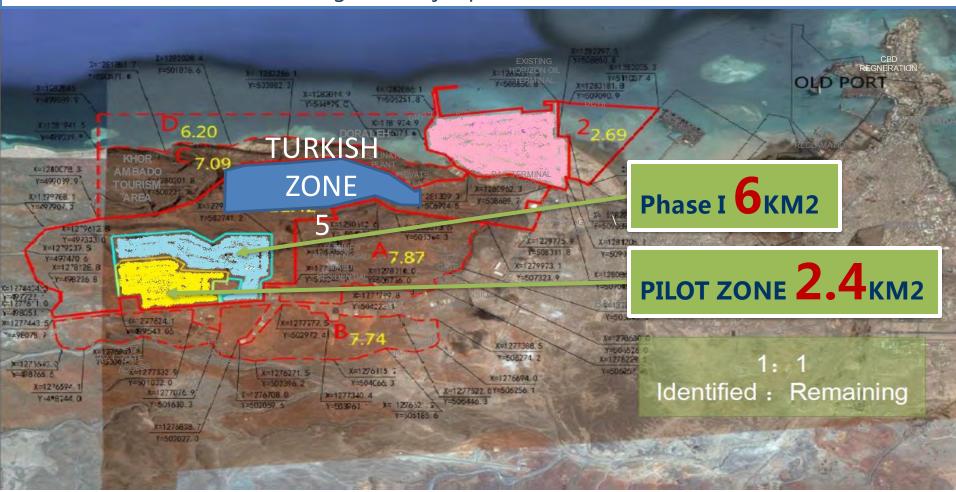

### DJIBOUTI INTERNATIONAL FREE TRADE ZONE

The Djibouti international free trade zone occupied 48.2 KM2 and Phase I comprises 3 functional areas, closed to all regional major ports.

**DIFTZ** 

(Pilot phase of 2,4KM2)

**Total** 