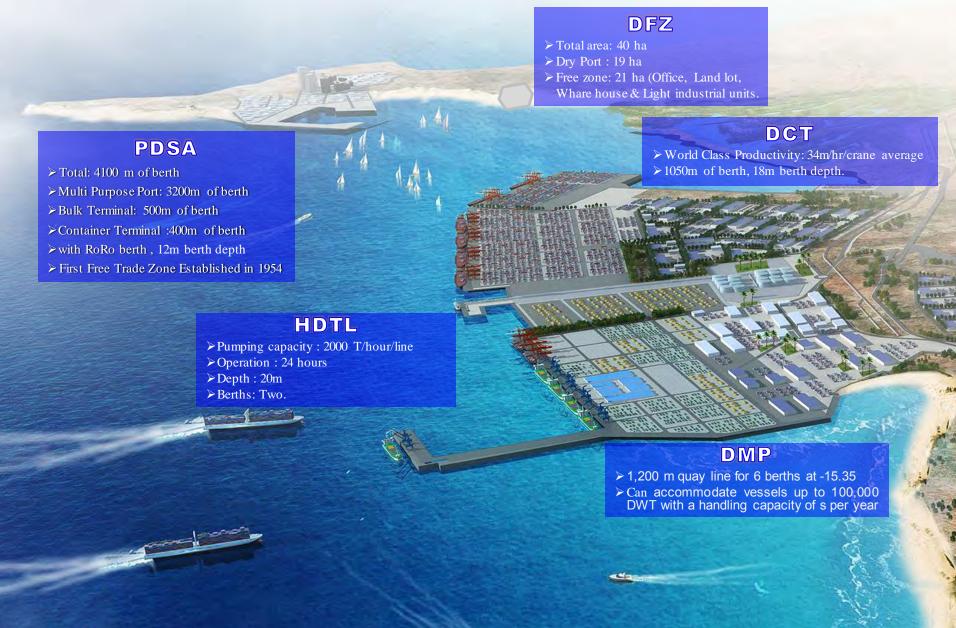

77

### **Area**



| <u>U</u> | DI pc | <u>r capi</u> | <u>.ta</u> |       |       |       |       |       |       |      |
|----------|-------|---------------|------------|-------|-------|-------|-------|-------|-------|------|
| Year     | 2009  | 2010          | 2011       | 2012  | 2013  | 2014  | 2015  | 2016  | 2017  | 2018 |
| USD      | 1 199 | 1 258         | 1 346      | 1 440 | 1 517 | 1 691 | 1 788 | 1 908 | 2 046 | 2193 |

### **Djibouti macro-economic indicators**





### **About DPFZA**







### COMESA a market of 514 million consumers



## **Currently Operational Projects**



1. Doraleh Multipurpose Port 2. Port of Tadjourah 3.Port of Ghoubet 4. Air Djibouti 5.Red Sea Bunkering 6. Djibouti International Free Trade Zone (Pilot Zone)

## **Main Logistics Platforms**





### **Port of Tadjourah**

### **Port of Ghoubet**







**Total Investment: 91 Million USD** 

**Total Investment: 64 Million USD** 

### **The Road Connexions**





## **The Railway Connexions**





## **Statistics: Containers (TEU)**





## **Statistics: Non containerized (Metric Tons)**





## Others logistics related projects



**AIR DJIBOUTI** 





## **Red Sea Bunkering**



# Djibouti International Free Trade Zone (in development)





### DJIBOUTI INTERNATIONAL FREE TRADE ZONE

The Djibouti international free trade zone occupied 48.2 KM2 and Phase I comprises 3 functional areas, closed to all regional major ports.



## **Upcoming Projects**



1. Import/Export Community Single Window Platform 2. Djibouti National Shipping Company 3. Djibouti International Container Termi