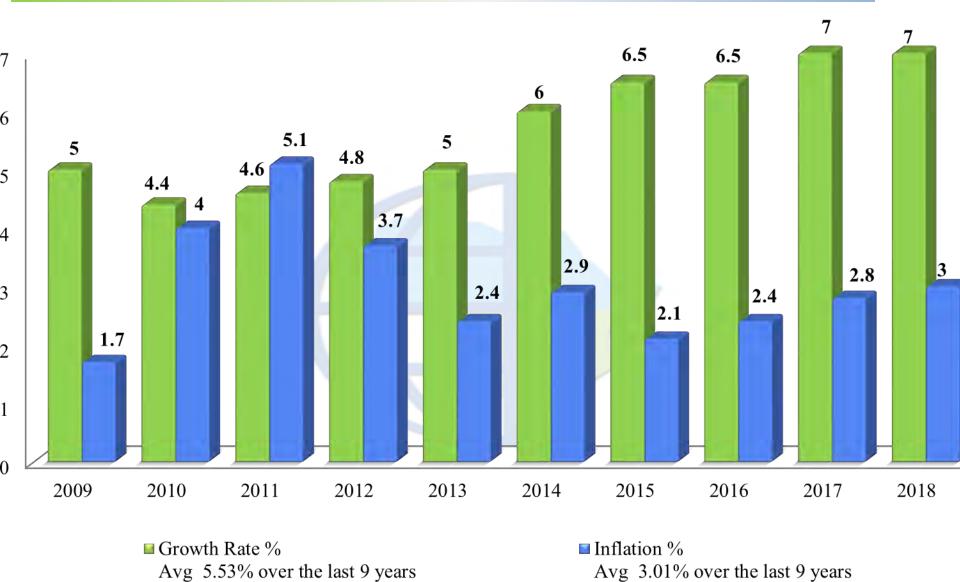

## **Worldwide Connection**



## **Djibouti**

Ports & Free Zones Authority



## **Djibouti Overview**



### **Independence**

27<sup>th</sup> June 1977

### **Area**



| <u>U</u> | DI pc | <u>r capi</u> | <u>.ta</u> |       |       |       |       |       |       |      |
|----------|-------|---------------|------------|-------|-------|-------|-------|-------|-------|------|
| Year     | 2009  | 2010          | 2011       | 2012  | 2013  | 2014  | 2015  | 2016  | 2017  | 2018 |
| USD      | 1 199 | 1 258         | 1 346      | 1 440 | 1 517 | 1 691 | 1 788 | 1 908 | 2 046 | 2193 |

### **Djibouti macro-economic indicators**





### **About DPFZA**







### COMESA a market of 514 million consumers



## **Currently Operational Projects**



1. Doraleh Multipurpose Port 2. Port of Tadjourah 3.Port of Ghoubet 4. Air Djibouti 5.Red Sea Bunkering 6. Djibouti International Free Trade Zone (Pilot Zone)

## **Main Logistics Platforms**





### **Port of Tadjourah**

### **Port of Ghoubet**







**Total Investment: 91 Million USD** 

**Total Investment: 64 Million USD** 

### **The Road Connexions**





## **The Railway Connexions**





## **Statistics: Containers (TEU)**





## **Statistics: Non containerized (Metric Tons)**





## Others logistics related projects



**AIR DJIBOUTI** 





## **Red Sea Bunkering**



# Djibouti International Free Trade Zone (in development)





### DJIBOUTI INTERNATIONAL FRE