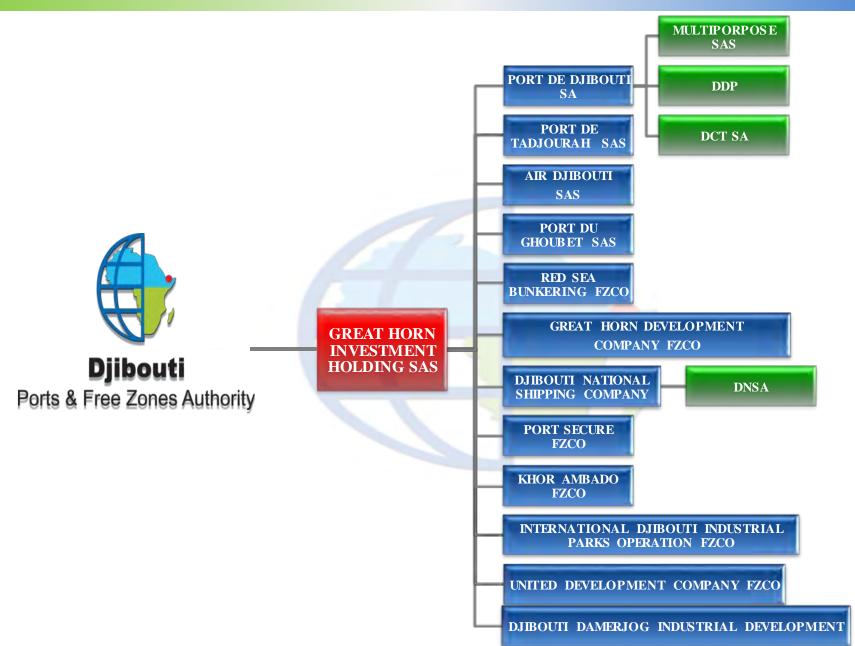

## **Worldwide Connection**



## **Djibouti**

Ports & Free Zones Authority



## **Djibouti Overview**



### **Independence**

27<sup>th</sup> June 1977

### **Area**



| <u>U</u> | DI pc | <u>r capi</u> | <u>.ta</u> |       |       |       |       |       |       |      |
|----------|-------|---------------|------------|-------|-------|-------|-------|-------|-------|------|
| Year     | 2009  | 2010          | 2011       | 2012  | 2013  | 2014  | 2015  | 2016  | 2017  | 2018 |
| USD      | 1 199 | 1 258         | 1 346      | 1 440 | 1 517 | 1 691 | 1 788 | 1 908 | 2 046 | 2193 |

### **Djibouti macro-economic indicators**





### **About DPFZA**







### COMESA a market of 514 million consumers



## **Currently Operational Projects**



1. Doraleh Multipurpose Port 2. Port of Tadjourah 3.Port of Ghoubet 4. Air Djibouti 5.Red Sea Bunkering 6. Djibouti International Free Trade Zone (Pilot Zone)

## **Main Logistics Platforms**





### **Port of Tadjourah**

### **Port of Ghoubet**







**Total Investment: 91 Million USD** 

**Total Investment: 64 Million USD** 

### **The Road Connexions**





## **The Railway Connexions**





## **Statistics: Containers (TEU)**





## **Statistics: Non containerized (Metric Tons)**





## Others logistics related projects



**AIR DJIBOUTI** 





## **Red Sea Bunkering**



# Djibouti International Free Trade Zone (in development)





### DJIBOUTI INTERNATIONAL FREE TRADE ZONE

The Djibout