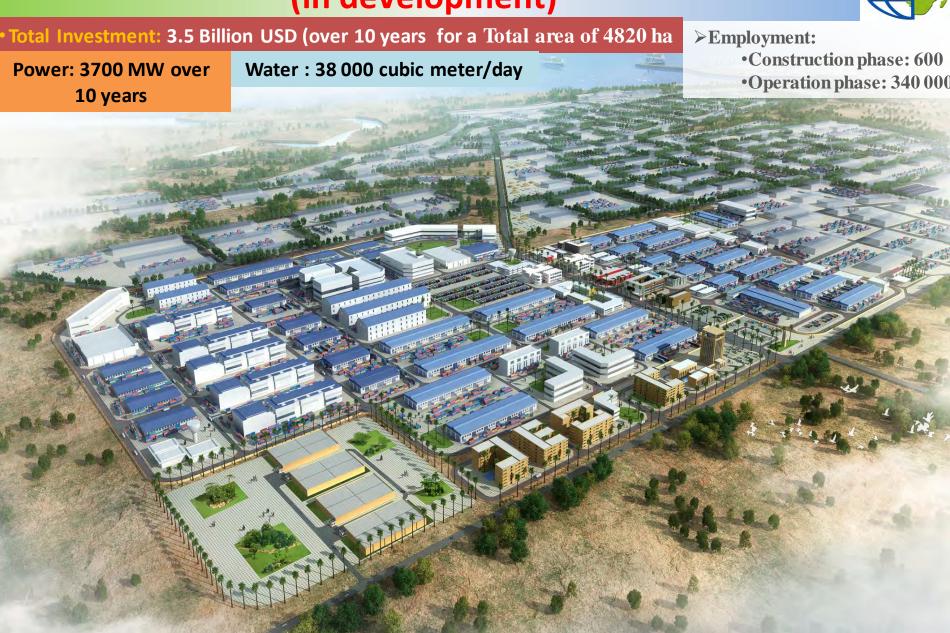

# Djibouti International Free Trade Zone (in development)

### DJIBOUTI INTERNATIONAL FREE TRADE ZONE

The Djibouti international free trade zone occupied 48.2 KM2 and Phase I comprises 3 functional areas, closed to all regional major ports.