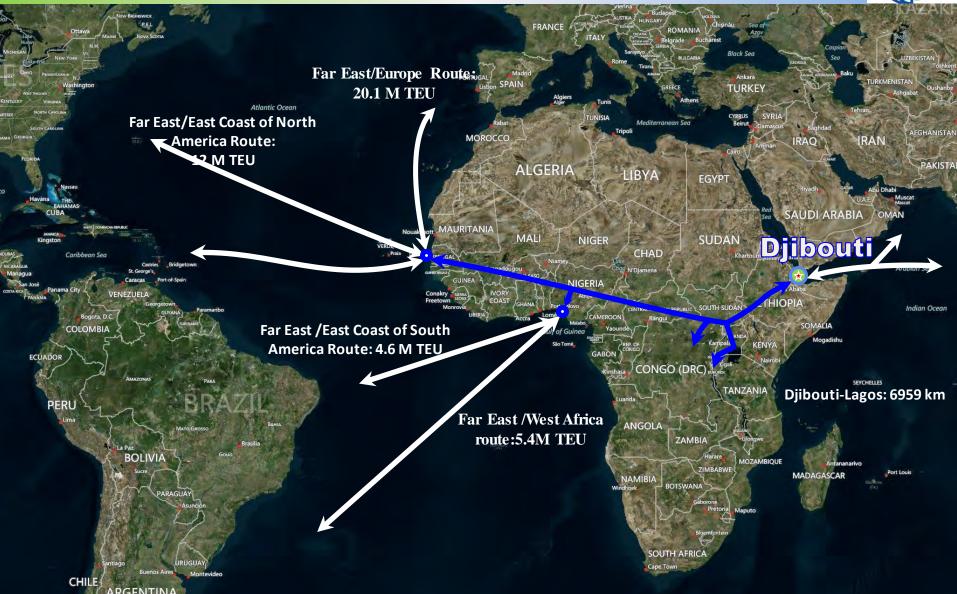

# Trans-African Railways (Djibouti-Lagos-Dakar)

Potential container traffic of 53 Million TEUs