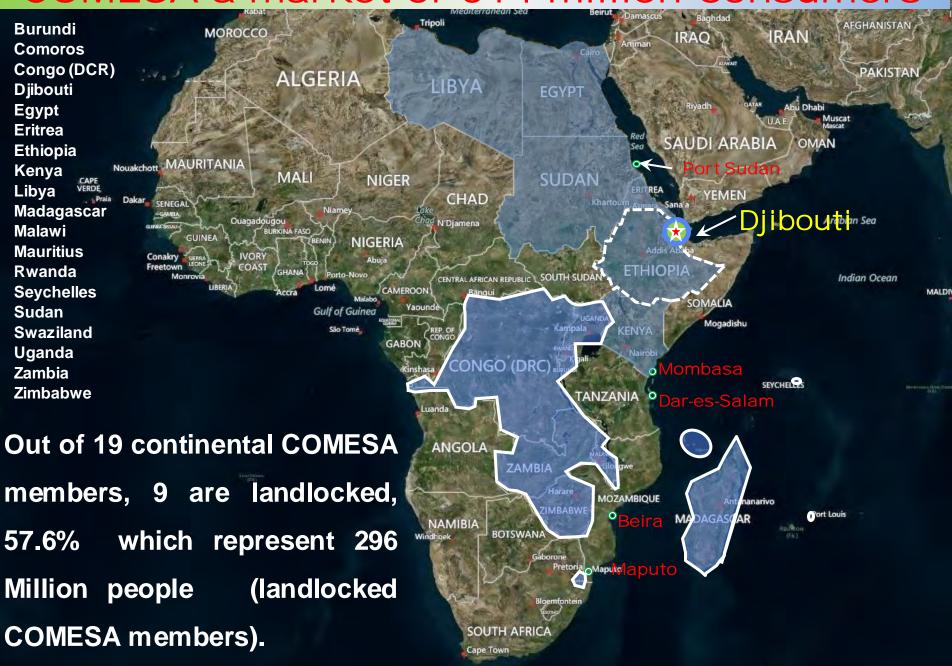

## **Worldwide Connection**



## **Djibouti**

Ports & Free Zones Authority



## **Djibouti Overview**



### **Independence**

27<sup>th</sup> June 1977

### **Area**



| <u>U</u> | DI pc | <u>r capi</u> | <u>.ta</u> |       |       |       |       |       |       |      |
|----------|-------|---------------|------------|-------|-------|-------|-------|-------|-------|------|
| Year     | 2009  | 2010          | 2011       | 2012  | 2013  | 2014  | 2015  | 2016  | 2017  | 2018 |
| USD      | 1 199 | 1 258         | 1 346      | 1 440 | 1 517 | 1 691 | 1 788 | 1 908 | 2 046 | 2193 |

### **Djibouti macro-economic indicators**





### **About DPFZA**







### COMESA a market of 514 million consumers



## **Currently Operational Projects**



1. Doraleh Multipurpose Port 2. Port of Tadjourah 3.Port of Ghoubet 4. Air Djibouti 5.Red Sea Bunkering 6. Djibouti International Free Trade Zone (Pilot Zone)

## **Main Logistics Platforms**





### **Port of Tadjourah**

### **Port of Ghoubet**







**Total Investment: 91 Million USD** 

**Total Investment: 64 Million USD** 

### **The Road Connexions**





## **The Railway Connexions**





## **Statistics: Containers (TEU)**





## **Statistics: Non containerized (Metric Tons)**





## Others logistics related projects



**AIR DJIBOUTI** 





## **Red Sea Bunkering**



# Djibouti International Free Trade Zone (in development)





### DJIBOUTI INTERNATIONAL FREE TRADE ZONE

The Djibouti international free trade zone occupied 48.2 KM2