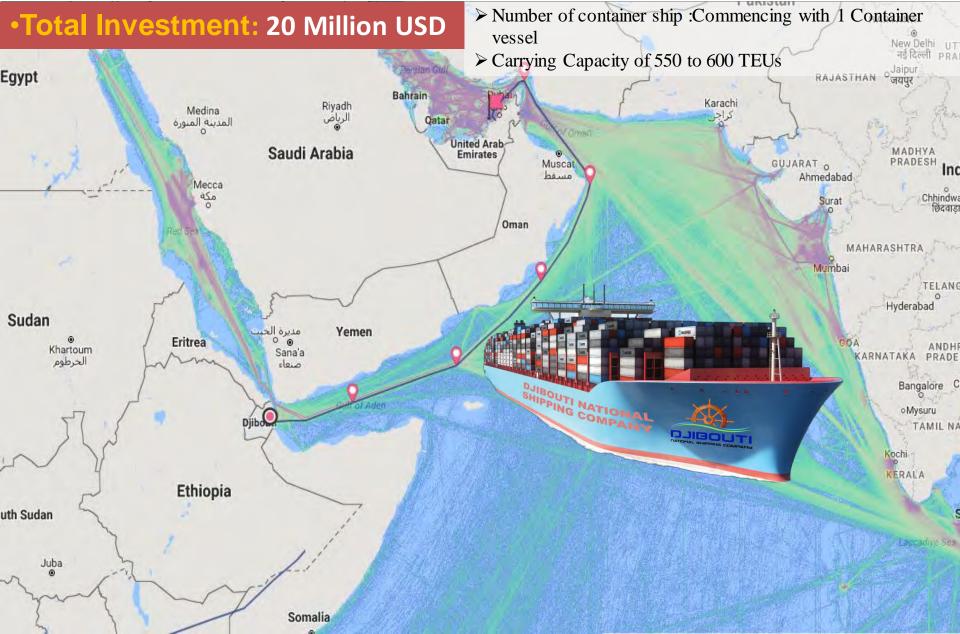

## **Upcoming Projects**

1. Import/Export Community Single Window Platform 2. Djibouti National Shipping Company 3. Djibouti International Container Terminal 4. Ship Repair Yard 5. Business District 6. Djibouti Damerjog Industries Development (DDID) 7. Al Haj Hassan Gouled Aptidon International Airport & Cargo Village 8. Al Haj Ahmed Dini Ahmed International Airport

## Djibouti National Shipping Company