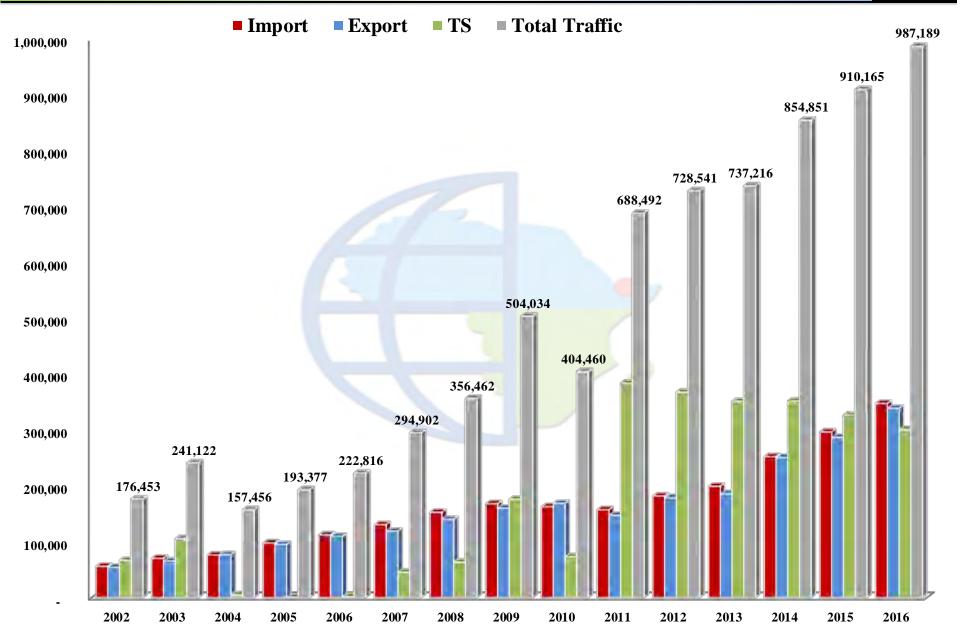

09  | 2010          | 2011       | 2012  | 2013  | 2014  | 2015  | 2016  | 2017  | 2018 |
| USD      | 1 199 | 1 258         | 1 346      | 1 440 | 1 517 | 1 691 | 1 788 | 1 908 | 2 046 | 2193 |

### **Djibouti macro-economic indicators**





### **About DPFZA**







### COMESA a market of 514 million consumers



## **Currently Operational Projects**



1. Doraleh Multipurpose Port 2. Port of Tadjourah 3.Port of Ghoubet 4. Air Djibouti 5.Red Sea Bunkering 6. Djibouti International Free Trade Zone (Pilot Zone)

## **Main Logistics Platforms**





### **Port of Tadjourah**

### **Port of Ghoubet**







**Total Investment: 91 Million USD** 

**Total Investment: 64 Million USD** 

### **The Road Connexions**





## **The Railway Connexions**





## **Statistics: Containers (TEU)**





## **Statistics: Non containerized (Metric Tons)**





## Others logistics related projects



**AIR DJIBOUTI** 





## **Red Sea Bunkering**



# Djibouti International Free Trade Zone (in development)





### DJIBOUTI INTERNATIONAL FREE TRADE ZONE

The Djibouti international free trade zone occupied 48.2 KM2 and Phase I comprises 3 functional areas, closed to all regional major ports.



## **Upcoming Projects**



1. Import/Export Community Single Window Platform 2. Djibouti National Shipping Company 3. Djibouti International Container Terminal 4. Ship Repair Yard 5. Business District 6. Djibouti Damerjog Industries Development (DDID) 7. Al Haj Hassan Gouled Aptidon International Airport & Cargo Village 8. Al Haj Ahmed Dini Ahmed International Airport

### Port Community System