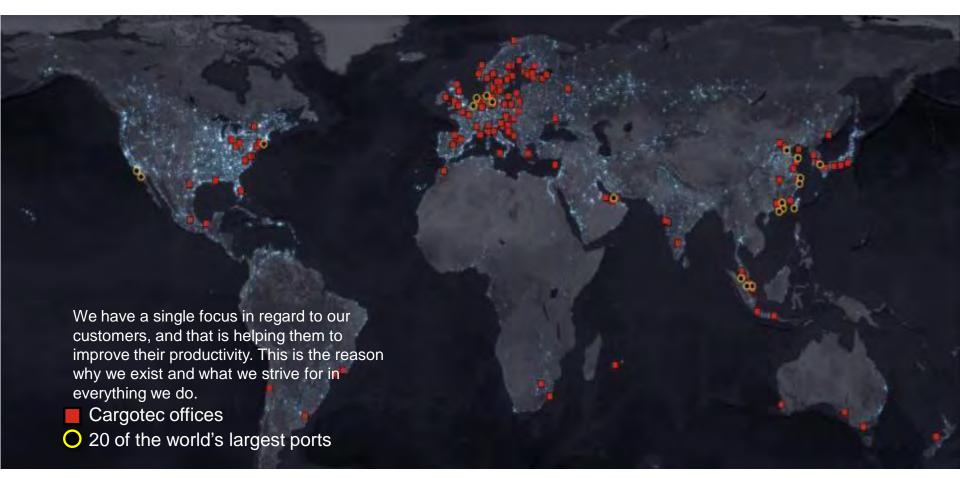

-52 tonnes capacity
- Light, Medium, Heavy range
- § 2,1m 6 m wheel base
- Kalmar forklifts has been produced in Sweden since 1949
- § Kalmar Forklifts are well known worldwide for its high reliability, quality and productivity.
- § Kalmar forklifts are sold to more than 170 countries.





#### Forklift applications











#### **Terminal tractor range:**

- Kalmar is world's leader in terminal tractors
- Soffering the most comprehensive range of models for heavy industry, ports and terminals, and distribution centres.
- § 4x2 and 4x4 range
- § 65-320 tonnes pulling capacity (GCW)
- § 28-50 tonnes lifting capacity
- More than 60 000 delivered units globally





#### **Terminal tractor applications**











#### With a global reach

#### **Operations in more than 120 countries**





# Kalmar Care Service Contracts

Tailored to Your Business.





#### Full Service contracts, is nothing new...

- who take a personal responsibility for getting the job done
- n Over 5,800 machines currently under contract
- Over 1,000 individual customers currently have a service contract with Kalmar
- n Over 20 Terminals Globally using full service contracts which cover both operational and maintenance management





Kalmar Care
Service
Contracts – what
can we offer?









#### Kalmar Care modules



#### Technical Services.

Designed to keep your equipment at peak operating levels as required by your business, as well as minimising breakdowns and unnecessary downtime.



#### Operations.

We provide you with skilled operations personnel, for example drivers, so your staff can f