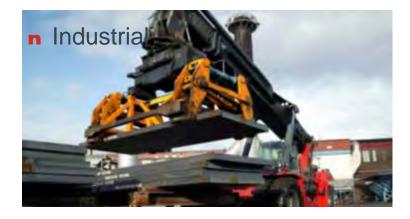

#### **Empty container handling:**

- 10 tonnes capacity
- Up to 8 high
- 5,4 wheel base
- Top lift
- Industrial application

## **Empty container** handlers: