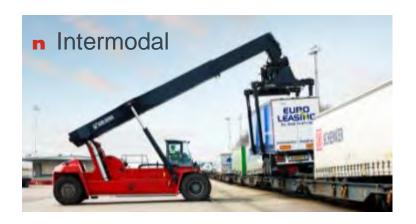

#### Reachstacker range:

- § 40-45 tonnes capacity
- Up to 6 high
- § 6-7.5 m wheel base
- Top lift / Intermodal

#### Reachstackers applications