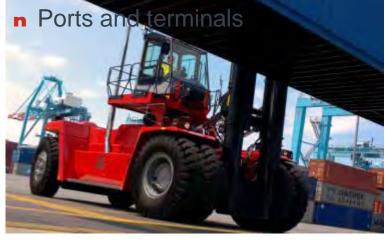

nnes capacity
- Up to 6 high
- § 6-7.5 m wheel base
- Top lift / Intermodal

#### **Empty container handling:**

- 10 tonnes capacity
- Up to 8 high
- 5,4 wheel base
- Top lift
- Industrial application





#### Reachstackers applications











## **Empty container** handlers:

#### Single stacking:

- § 7-10 tonnes capacity
- From 3 to 8 containers high

#### **Double stacking:**

- 10 tonnes capacity
- Up to 8 high + 1 container high





#### Forklift range:

- § 10-52 tonnes capacity
- Light, Medium, Heavy range
- § 2,1m 6 m wheel base
- Kalmar forklifts has been produced in Sweden since 1949
- § Kalmar Forklifts are well known worldwide for its high reliability, quality and productivity.
- § Kalmar forklifts are sold to more than 170 countries.





#### Forklift applications











#### **Terminal tractor range:**

- Kalmar is world's leader in terminal tractors
- Soffering the most comprehensive range of models for heavy industry, ports and terminals, and distribution centres.
- § 4x2 and 4x4 range
- § 65-320 tonnes pulling capacity (GCW)
- § 28-50 tonnes lifting capacity
- More than 60 000 delivered units globally





#### **Terminal tractor applications**











#### With a global reach

#### **Operations in more than 120 countries**





# Kalmar Care Service Contracts

Tailored to Your Business.





#### Full Service contracts, is nothing new...

- who take a personal responsibility for getting the job done
- n Over 5,800 machines currently under contract
- Over 1,000 individual customers currently have a service contract with Kalmar
- n Over 20 Te