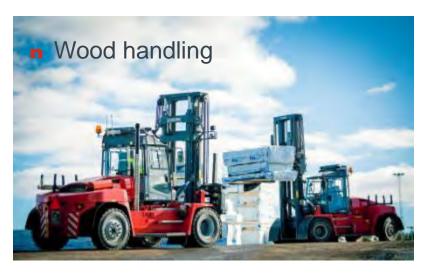

tonnes capacity
- Up to 6 high
- § 6-7.5 m wheel base
- Top lift / Intermodal

#### **Empty container handling:**

- 10 tonnes capacity
- Up to 8 high
- 5,4 wheel base
- Top lift
- Industrial application





#### Reachstackers applications











## **Empty container** handlers:

#### Single stacking:

- § 7-10 tonnes capacity
- From 3 to 8 containers high

#### **Double stacking:**

- 10 tonnes capacity
- Up to 8 high + 1 container high





#### Forklift range:

- § 10-52 tonnes capacity
- Light, Medium, Heavy range
- § 2,1m 6 m wheel base
- Kalmar forklifts has been produced in Sweden since 1949
- § Kalmar Forklifts are well known worldwide for its high reliability, quality and productivity.
- § Kalmar forklifts are sold to more than 170 countries.





#### Forklift applications











#### **Terminal tractor range:**

- Kalmar is world's leader in terminal tractors
- Soffering the most comprehensive range of models for heavy industry, ports and terminals, and distribution centres.
- § 4x2 and 4x4 range
- § 65-320 tonnes pulling capacity (GCW)
- § 28-50 tonnes lifting capacity
- More than 60 000 delivered units globally





#### **Terminal tractor applications**











#### With a global reach

#### **Operations in more than 120 countries**





# Kalmar Care Service Contracts

Tailored to Your Business.





#### Full Service contracts, is nothing new...

- who take a personal responsibility for getting the job done
- n Over 5,800 machines currently under contract
- Over 1,000 individual customers currently have a service contract with Kalmar
- n Over 20