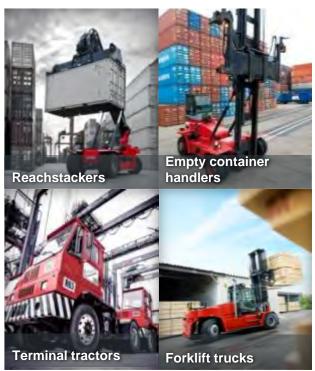

#### Reachstacker range:

- § 40-45 tonnes capacity
- Up to 6 high
- § 6-7.5 m wheel base
- Top lift / Intermodal

#### **Empty container handling:**

- 10 tonnes capacity
- Up to 8 high
- 5,4 wheel base
- Top lift
- Industrial application

#### Forklift range:

- § 10-52 tonnes capacity
- Light, Medium, Heavy range
- § 2,1m 6 m wheel base
- Kalmar forklifts has been produced in Sweden since 1949
- § Kalmar Forklifts are well known worldwide for its high reliability, quality and productivity.
- § Kalmar forklifts are sold to more than 170 countries.

#### **Terminal tractor range:**

- Kalmar is world's leader in terminal tractors
- Soffering the most comprehensive range of models for heavy industry, ports and terminals, and distribution centres.
- § 4x2 and 4x4 range
- § 65-320 tonnes pulling capacity (GCW)
- § 28-50 tonnes lifting capacity
- More than 60 000 delivered units globally