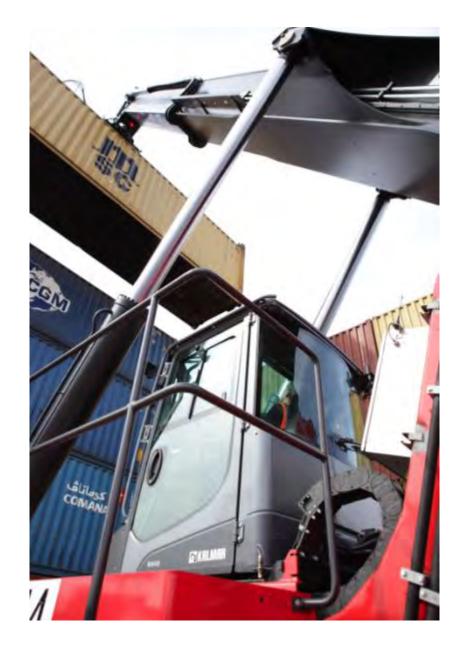

#### Reachstacker range:

- § 40-45 tonnes capacity
- Up to 6 high
- § 6-7.5 m wheel base
- Top lift / Intermodal

#### Reachstackers applications