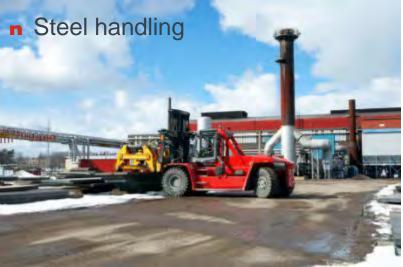

es capacity
- Up to 6 high
- § 6-7.5 m wheel base
- Top lift / Intermodal

#### **Empty container handling:**

- 10 tonnes capacity
- Up to 8 high
- 5,4 wheel base
- Top lift
- Industrial application





#### Reachstackers applications











## **Empty container** handlers:

#### Single stacking:

- § 7-10 tonnes capacity
- From 3 to 8 containers high

#### **Double stacking:**

- 10 tonnes capacity
- Up to 8 high + 1 container high





#### Forklift range:

- § 10-52 tonnes capacity
- Light, Medium, Heavy range
- § 2,1m 6 m wheel base
- Kalmar forklifts has been produced in Sweden since 1949
- § Kalmar Forklifts are well known worldwide for its high reliability, quality and productivity.
- § Kalmar forklifts are sold to more than 170 countries.





#### Forklift applications











#### **Terminal tractor range:**

- Kalmar is world's leader in terminal tractors
- Soffering the most comprehensive range of models for heavy industry, ports and terminals, and distribution centres.
- § 4x2 and 4x4 range
- § 65-320 tonnes pulling capacity (GCW)
- § 28-50 tonnes lifting capacity
- More than 60 000 delivered units globally





#### **Terminal tractor applications**











#### With a global reach

#### **Operations in more than 120 countries**





# Kalmar Care Service Contracts

Tailored to Your Business.





#### Full Service contracts, is nothing new...

- who take a personal responsibility for getting the job done
- n Over 5,800 machines currently under contract
- Over 1,000 individual customers currently have a service contract with Kalmar
- n Over 20 Term