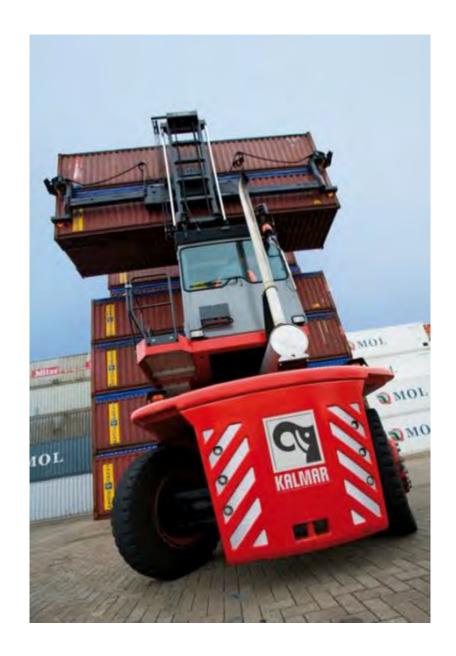

#### Reachstacker range:

- § 40-45 tonnes capacity
- Up to 6 high
- § 6-7.5 m wheel base
- Top lift / Intermodal

#### Reachstackers applications