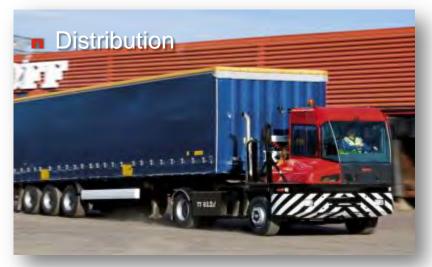

#### **Terminal tractor range:**

- Kalmar is world's leader in terminal tractors
- Soffering the most comprehensive range of models for heavy industry, ports and terminals, and distribution centres.
- § 4x2 and 4x4 range
- § 65-320 tonnes pulling capacity (GCW)
- § 28-50 tonnes lifting capacity
- More than 60 000 delivered units globally