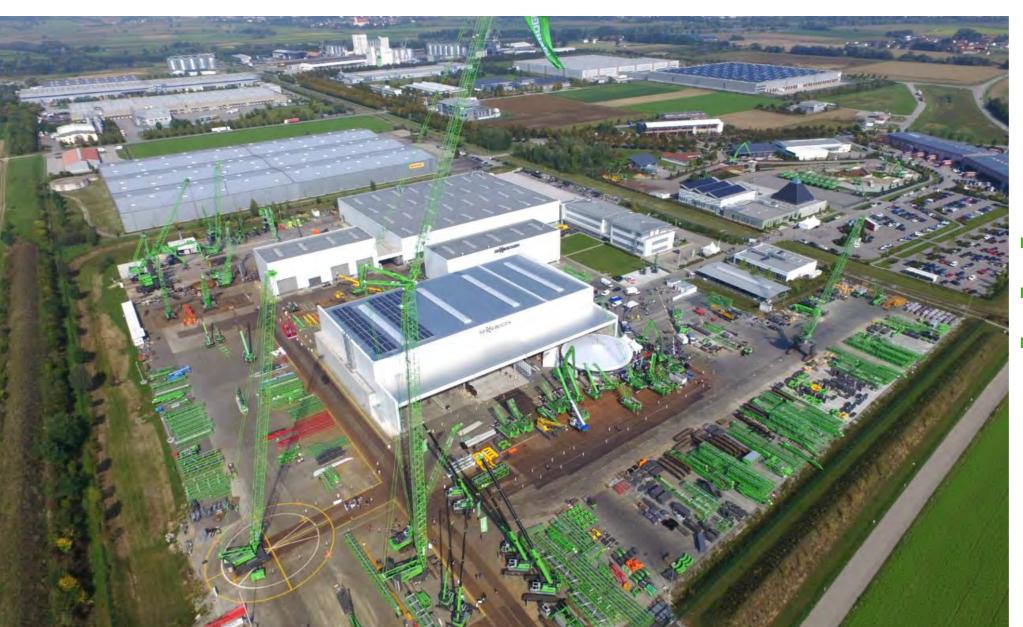

# WORKS 3 + 4 in Wackersdorf, Bavaria

- Material handling machines up to 80 t
- Telehandler
- Electric machines