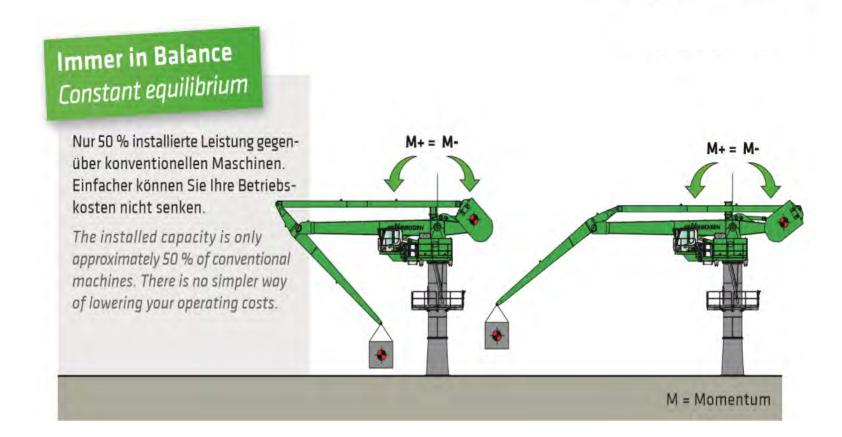

### 2. EQ - Balancer System

- Lowest energy- and service costs due to the extremely low consumption
- Very low connection costs through a smaller electric link-up
- Low Total Costs of Ownership and long operating life

## Reducing costs up to 50 %

Electro-hydraulic drives

- High value, long lifetime
- Very low operating costs
- Long service intervals
- Low service costs
- Always ready for use
- Very environmentally friendly, absolutely emission-free
- High comfort: low-noise, vibration-free drives