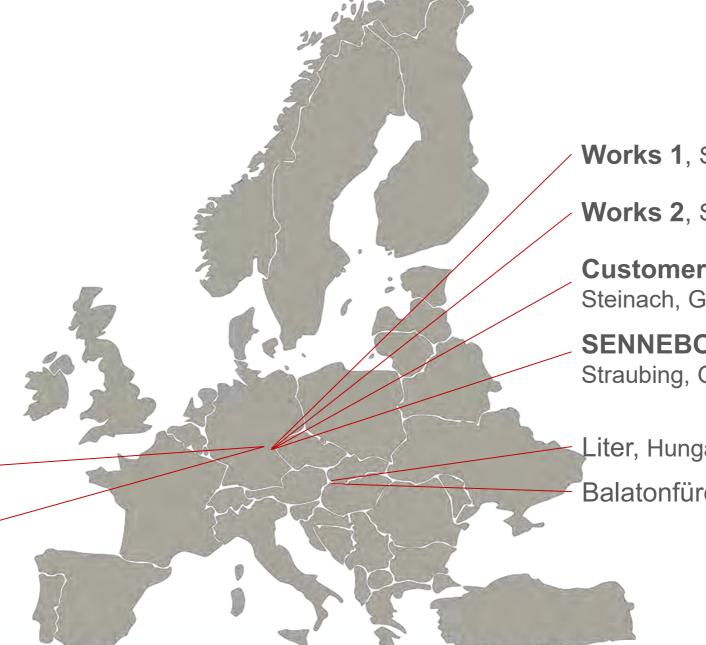

Sales and service partners worldwide

Indikation Umsatz?

Indikation Stückzahlen

**SENNEBOGEN WORKS** WOLDWIDE

Charlotte, N.C., USA Americas

Wackersdorf Works 3, Germany

Wackersdorf Works 4, Germany

Works 1, Straubing, HQ, Germany

Works 2, Straubing, Germany

**Customer Service-Center**, Steinach, Germany

**SENNEBOGEN Academy**, Straubing, Germany

Liter, Hungary

Balatonfüred, Hungary

Singapore Asia Pacific