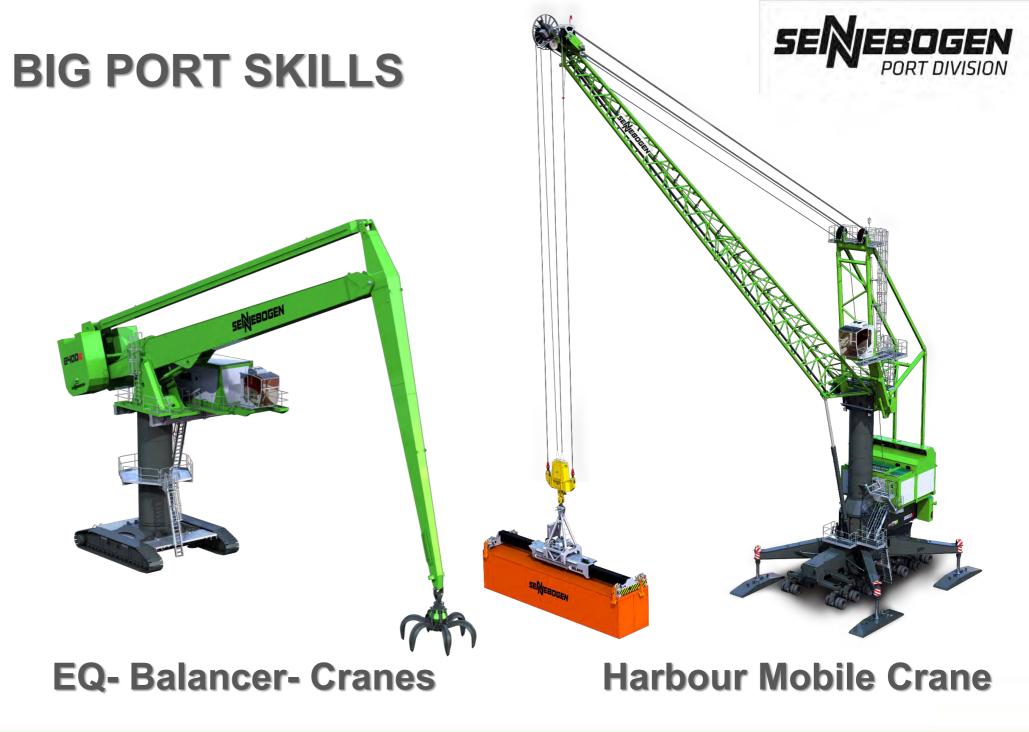

EBOGEN PORT DIVISION

in Steinach, Bavaria

# starting August 2021



- Customer Service
- Spare Parts
- Rental machines
- Used machines
- Re-Build Program

# WE KNOW OUR WAY AROUND HERE.



Scrap handling / steel mills >



Waste / Recycling >



Timber handling / Paper / Landscape conservation >



Port handling >



Demolition >



Rental >



Plant engineering /
Offshore >



Industry (cranes) >



Industry (material handling) >



Structural / civil engineering >



Special civil engineering / hydraulic engineering >



Quarrying / mining >



Dredging / Coastal protection >



**Telehandler** 

Balance **Material Handler** 

**Material Handler for** recycling, port, timber

**Duty Cycle** Cranes

Crawler **Cranes** 

**Telescopic Cranes** 

**Port Cranes** 



**Material Handler** 





Port handling >

## **BIG PORT SKILLS**







**EQ-Balancer-Cranes** 



**Harbour Mobile Crane** 

### **Material Handler**





### Bulk

- coal
- grain
- feedingstuff
- iron ore
- bauxit
- cement
- fertilizer
- scrap

### Cargo

- timber
- paper
- cellulose
- steel coils
- slab

- Big Bags
- skids
- boxes
- drums



container





Concepts for reduced CO2 emissions & reduced operating costs





### **Technology**



# Up to 50 % savings Modern Hybrid Technology

- The system permanently supports the machine / cylinders
- longevity, reliability and a high degree of effectiveness due to small temperature and pressure changes during operation
- 1 Functional safety: using hydraulic standard components on boom that have proven reliability
- 2 Safety for machine and operator: Installati