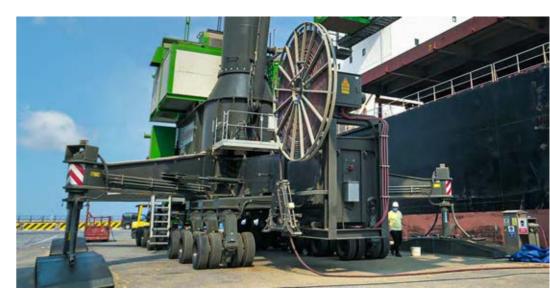

**Electric Solutions** 

Rail undercarriage

Crawler undercarriage

### Wheeled undercarriage

- Machines can be operated with400 V / 690 V
- ✓ Infeed can be 1kV 15kV with Transformer
- ✓ Large experience with electric cable logistics

10 kV distribution box

Open cable channel