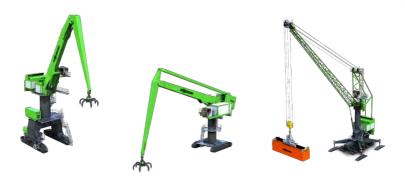

Industry (cranes) >

Industry (material handling) >

Structural / civil engineering >

Special civil engineering / hydraulic engineering >

Quarrying / mining >

Dredging / Coastal protection >

**Telehandler** 

Balance **Material Handler** 

**Material Handler for** recycling, port, timber

**Duty Cycle** Cranes

Crawler **Cranes** 

**Telescopic Cranes** 

**Port Cranes** 

**Material Handler** 

Port handling >

## **BIG PORT SKILLS**

**EQ-Balancer-Cranes** 

**Harbour Mobile Crane** 

### **Material Handler**