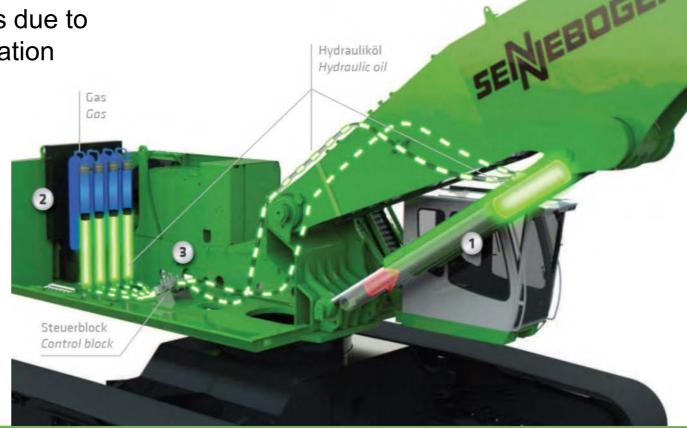

# Up to 50 % savings Modern Hybrid Technology

- The system permanently supports the machine / cylinders
- longevity, reliability and a high degree of effectiveness due to small temperature and pressure changes during operation
- 1 Functional safety: using hydraulic standard components on boom that have proven reliability
- 2 Safety for machine and operator: Installation of pressure containers in the capsuled rear area

### 2. EQ - Balancer System

- Lowest energy- and service costs due to the extremely low consumption
- Very low connection costs through a smaller electric link-up
- Low Total Costs of Ownership and long operating life