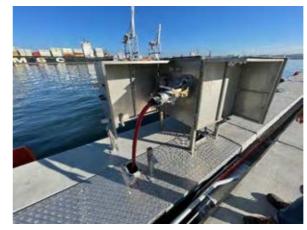

### Wheeled undercarriage

- Machines can be operated with400 V / 690 V
- ✓ Infeed can be 1kV 15kV with Transformer
- ✓ Large experience with electric cable logistics

10 kV distribution box

Open cable channel

closed cable channel

Cable trays