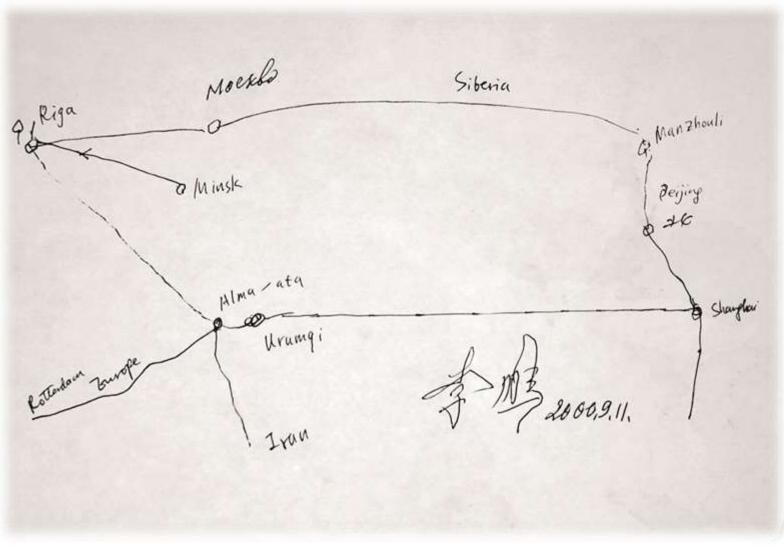

#### Drawing of Mr. Li Peng

Former Premier of the People's Republic of China, during the visit at Port of Riga in 2000