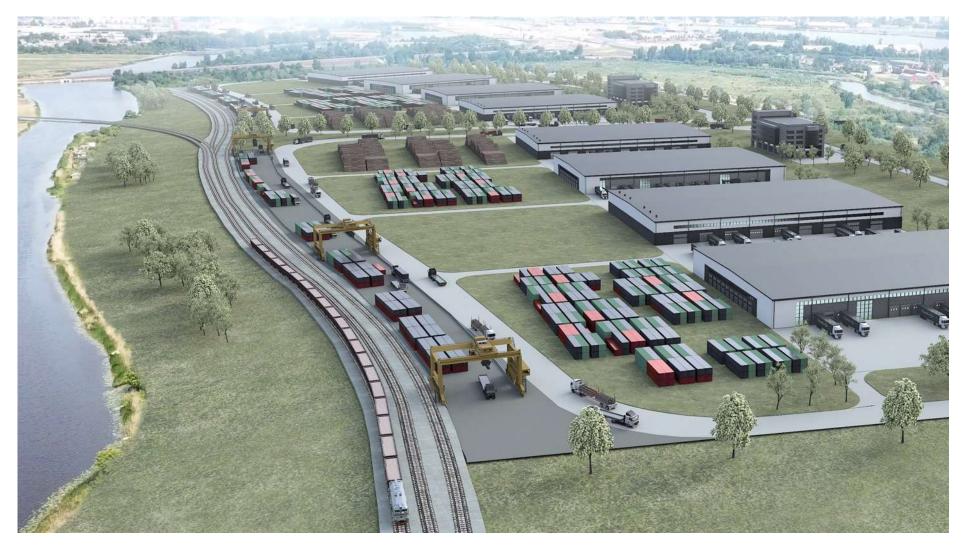

e, Belarus, Kazakhstan, Central Asia and China



#### Large scale EU infrastructure projects- Rail Baltica

Fast and efficient cargo transit between the port of Riga the capitals of the Baltic States and multiple European destinations

double-track electrified railway line ۲

Amsterdam

Bremen

Osnabrück

Köln

- max. design speed 249 km/h .
- 1435 mm gauge ٠

Rotterdam

Bruxelles

Antwerpen







# How to proceed?

#### Framework of our Port's sustainable Future- being integrator





11 / 21

#### New building blocks





# Common digital port environment



www.rop.lv



Port Community System Implementation

13 / 21

Port Access Control Digitalization

Integrated port and logistic services platform

#### Port – City – Future





New RoPax terminal project

#### Port – City – Future





#### "Spilve park"

Greenfield Industrial & Logistics park project



### EREEPORT OF RIC Port integration into value chain of the cargo corridor Port Cargo Cargo of origine destination Riga 7. 16 / 21 www.rop.lv



### Being a Port – Smart Integrator

### IS A PREREQUISITE FOR BECOMING IN REALITY SUSTAINABLE



## Thank you!

Freeport of Riga Authority 12 Kalpaka blvd, Riga, Latvia, LV-1010 info@freeportofriga.lv www.freeportofriga.lv