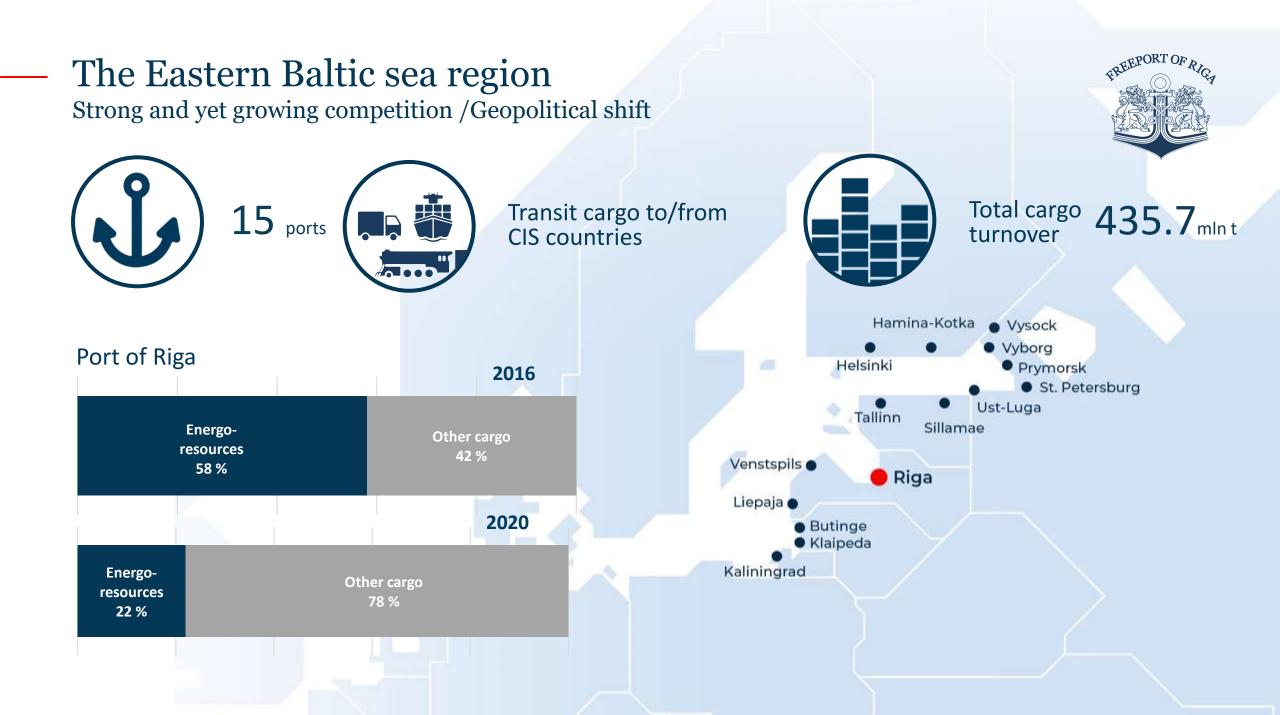

### More and more complex cargo corridors and logistic paterns

Compliance with Russian standard railway gauge of 1520 mm facilitates quick and cost-effective access to major markets in Russia, Ukraine, Belarus, Kazakhstan, Central Asia and China