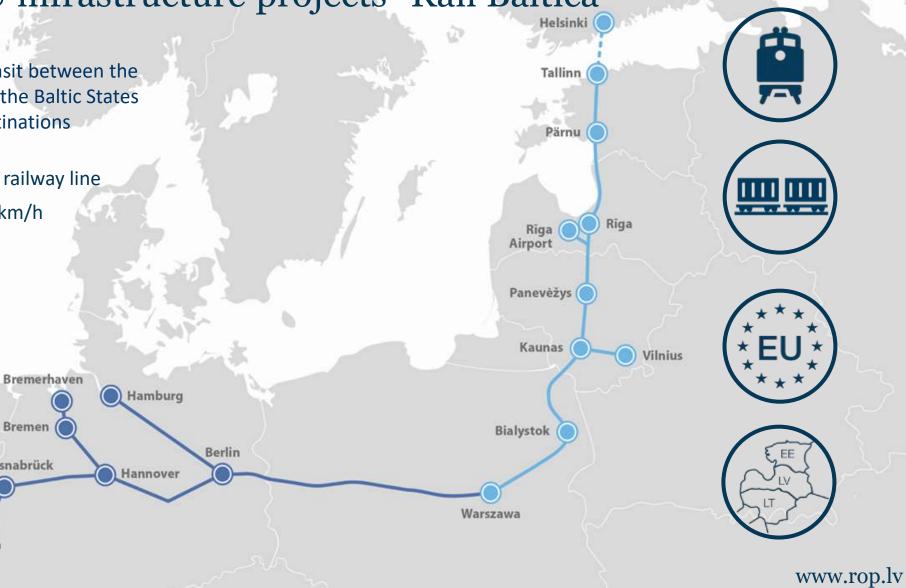

#### Large scale EU infrastructure projects- Rail Baltica

Fast and efficient cargo transit between the port of Riga the capitals of the Baltic States and multiple European destinations

double-track electrified railway line ۲

Amsterdam

Bremen

Osnabrück

Köln

- max. design speed 249 km/h .
- 1435 mm gauge ٠

Rotterdam

Bruxelles

Antwerpen