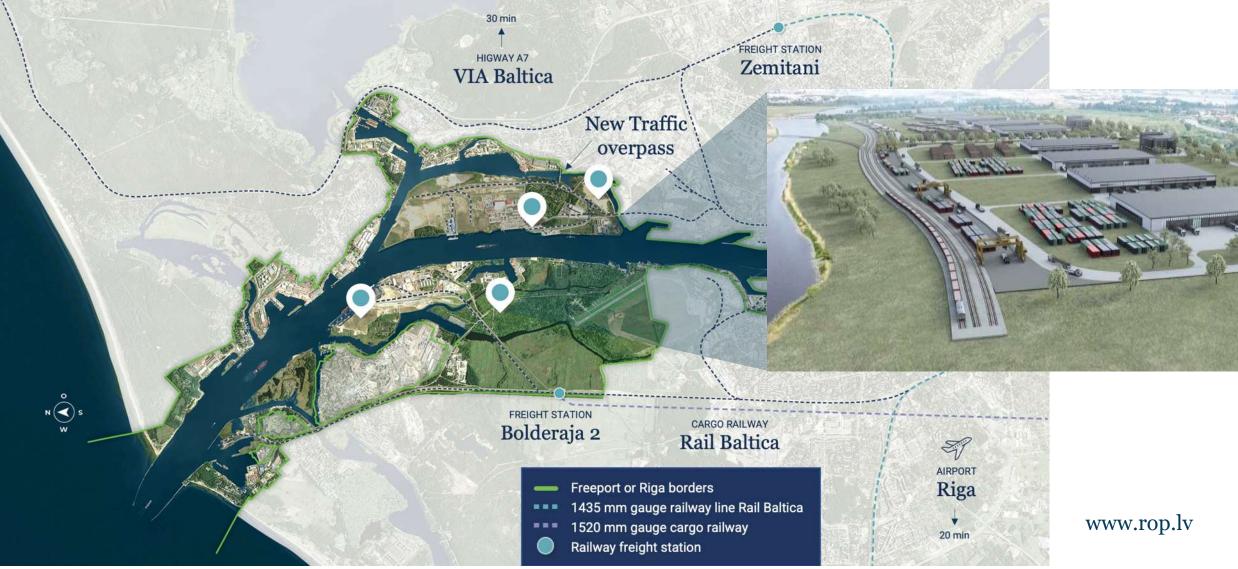

#### Growing of urban areas surounding the port

### More and more complex cargo corridors and logistic paterns

Compliance with Russian standard railway gauge of 1520 mm facilitates quick and cost-effective access to major markets in Russia, Ukraine, Belarus, Kazakhstan, Central Asia and China