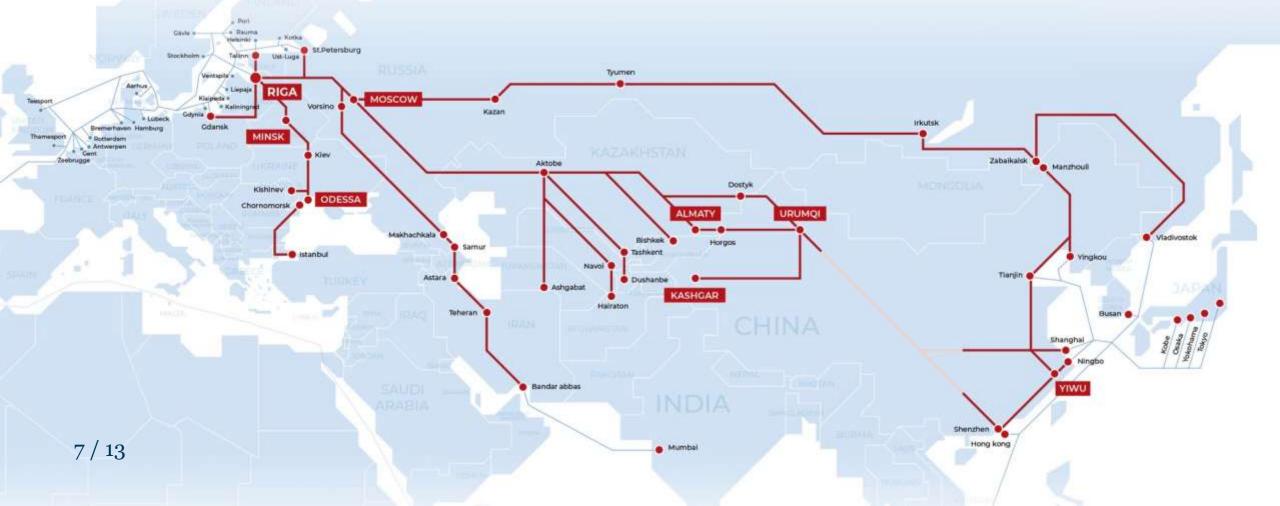

### More and more complex cargo corridors and logistic paterns

Compliance with Russian standard railway gauge of 1520 mm facilitates quick and cost-effective access to major markets in Russia, Ukraine, Belarus, Kazakhstan, Central Asia and China