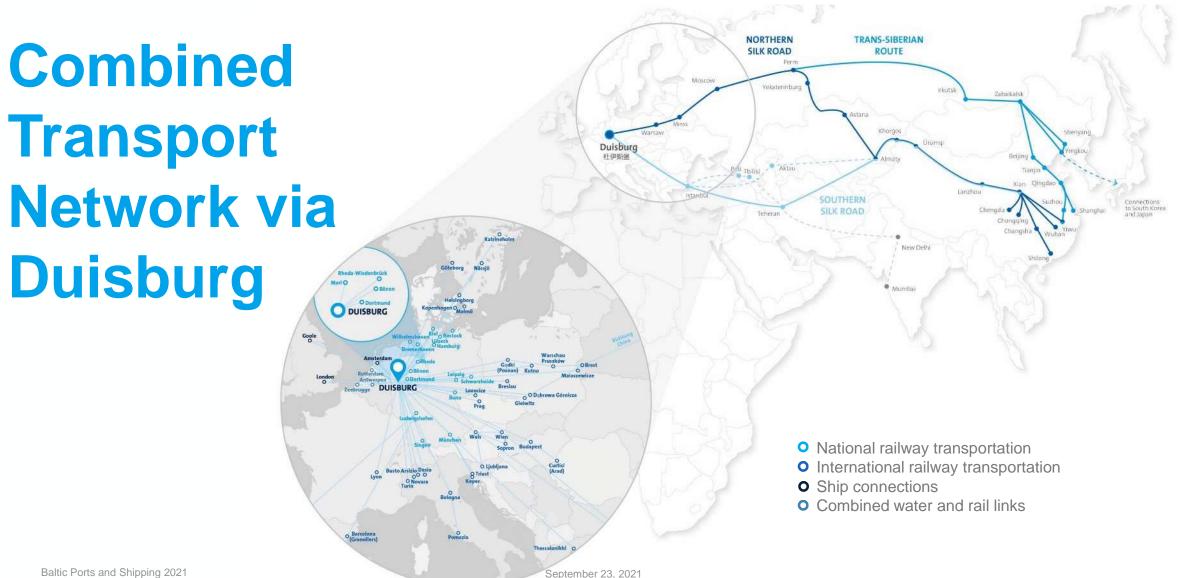

# Wide-ranging international network We connect you to all of Europe - Today

5

# **Connecting Baltic Sea Ports with Duisburg** as a Gateway into Europe's Hinterland and beyond

### Established connections between Baltic ports and Duisburg

- Well established connection between Lübeck and Duisburg, as much as 15 times per week
- Kiel and Duisburg connected on 5 days per week

#### **Current connections in progress**

- Connecting Triest (Cervignano) with Duisburg
- Connecting Istanbul with Duisburg (via Triest and / or direct)

### **Opportunities**

- Connections between Baltic Ports and Duisburg
- Connections between Baltic Ports and Triest
- Duisburg as the Baltic's alternative Gateway into Great Britain
- Alternative Silk Road Routings via Baltic Sea Ports to Duisburg
- Direct Connections to Polish Destinations using the duisport agency Polska who operates with own (100% GPS tracked) wagons