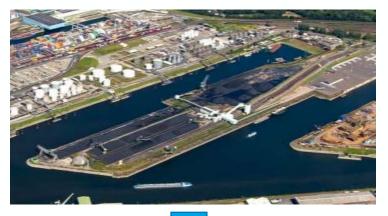

### **Former Coal Transshipment (2020)**

(as of 2022) Duisburg Gateway Terminal