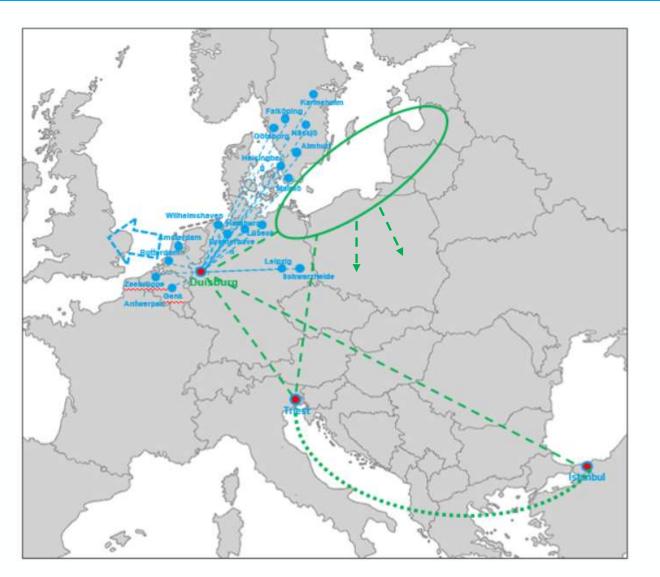

### Established connections between Baltic ports and Duisburg

- Well established connection between Lübeck and Duisburg, as much as 15 times per week
- Kiel and Duisburg connected on 5 days per week

#### **Current connections in progress**

- Connecting Triest (Cervignano) with Duisburg
- Connecting Istanbul with Duisburg (via Triest and / or direct)

### **Opportunities**

- Connections between Baltic Ports and Duisburg
- Connections between Baltic Ports and Triest
- Duisburg as the Baltic's alternative Gateway into Great Britain
- Alternative Silk Road Routings via Baltic Sea Ports to Duisburg
- Direct Connections to Polish Destinations using the duisport agency Polska who operates with own (100% GPS tracked) wagons