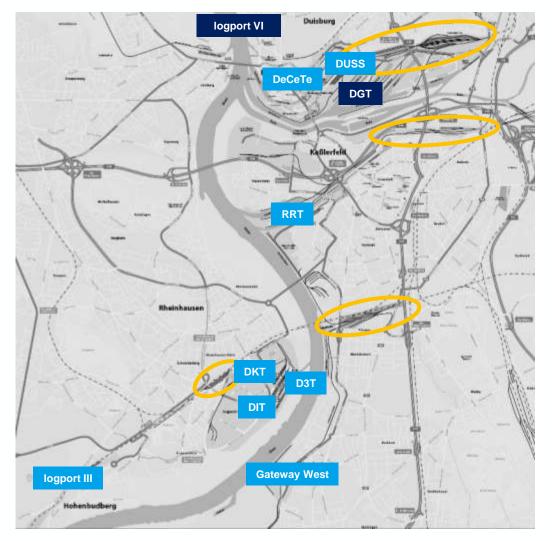

# Efficient logistics require a good infrastructure

### **Networking in Duisburg**

- 4 fully constructed shunting yards (see yellow circles)
- 8 container terminals (see blue boxes)
- 2 additional container terminals under construction (see dark blue boxes)
- 5 import coal terminals
- 5 steel service centers
- 130 crane systems, up to 500 t
- 19 systems for handling liquids
- 2 roll-on/roll-off systems
- Over 2.2 million m<sup>2</sup> of covered storage space