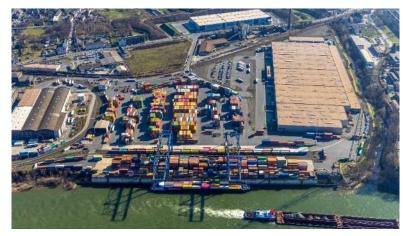

# duisport as the preferred Logistic Hub Location duisport: More than a port



excellence in logistics

Fabian Pfingstenduisport agency – subsidiary of the port of Duisburg

September 23, 2021

# duisport We are more than just a port





•

٠

۰

۰

۰

# duisport drives structural change here are a few examples



### Former Krupp steel works (1998)



### logport I (2021): Excellent trimodal logistics



### Former zinc works (2006)



### logport II (2021): Gateway West



### **Former Coal Transshipment (2020)**



(as of 2022) Duisburg Gateway Terminal



# duisport Connected infrastructure at the Duisburg location



# Efficient logistics require a good infrastructure

### **Networking in Duisburg**

- 4 fully constructed shunting yards (see yellow circles)
- 8 container terminals (see blue boxes)
- 2 additional container terminals under construction (see dark blue boxes)
- 5 import coal terminals
- 5 steel service centers
- 130 crane systems, up to 500 t
- 19 systems for handling liquids
- 2 roll-on/roll-off systems
- Over 2.2 million m<sup>2</sup> of covered storage space



# Wide-ranging international network We connect you to all of Europe - Today



5



# **Connecting Baltic Sea Ports with Duisburg** as a Gateway into Europe's Hinterland and beyo