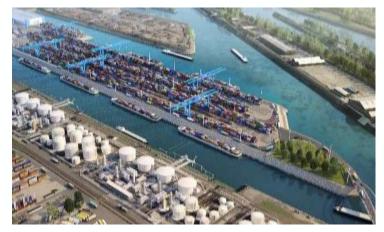

### **Former Coal Transshipment (2020)**

(as of 2022) Duisburg Gateway Terminal